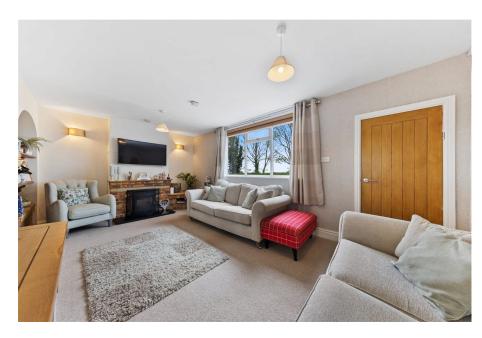

**Living Room** - 5.89m x 3.33m (19'4" x 10'11")

Kitchen/Dining Family Room - 5.89m x 4.09m (19'4" x 13'5")

**Conservatory** - 2.67m x 1.8m (8'9" x 5'11")

**Shower Room** - 2.29m x 2.11m (7'6" x 6'11")

Bedroom One - 4.34m x 2.84m (14'3" x 9'4")