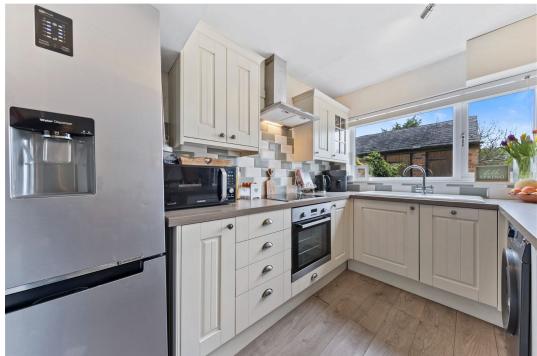

## "Nature as your Neighbour"

With stunning views of rolling countryside to both the front and back as well as fabulous rural and woodland walks, this lovely cottage offers a sprawling floorplan with size and space beyond what you would have imagined. The rural location is very convenient with Rothwell and Mawsley a short driveway away with shops, doctors and dentist as well as a range of lovely village pubs. The stunning interior includes an entrance vestibule, living room enjoying the warmth of a wood burner which flows to a fabulous social kitchen/dining/family room with select integrated appliances as well as a conservatory, the perfect vantage point from which to admire the garden and view. Upstairs the shower room has a cool white suite and the three bedrooms are double sized. Electric heating and UPVC double glazing compliment the interior. A private, resin driveway offers parking for two/three cars with electric car charger point and the rear garden is a great size with field views and four brick built outbuildings. Rural Countryside view - yet very convenient.