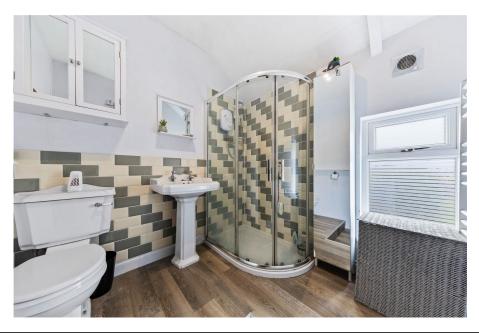

**Living Room** - 5.89m x 3.33m (19'4" x 10'11")

Kitchen/Dining Family Room - 5.89m x 4.09m (19'4" x 13'5")

**Conservatory** - 2.67m x 1.8m (8'9" x 5'11")

**Shower Room** - 2.29m x 2.11m (7'6" x 6'11")

Bedroom One - 4.34m x 2.84m (14'3" x 9'4")