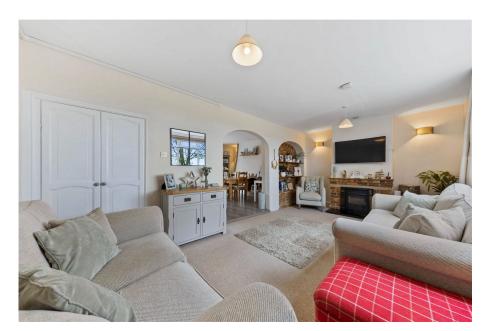

## "Nature as your Neighbour"

With stunning views of rolling countryside to both the front and back as well as fabulous rural and woodland walks, this lovely cottage offers a sprawling floorplan with size and space beyond what you would have imagined. The rural location is very convenient with Rothwell and Mawsley a short driveway away with shops, doctors and dentist as well as a range of lovely village pubs. The stunning interior includes an entrance vestibule, living room enjoying the warmth of a wood burner which flows to a fabulous social kitchen/dining/family room with select integrated appliances as well as a conservatory, the perfect vantage point from which to admire the garden and view. Upstairs the shower room has a cool white suite and the three bedrooms are double sized. Electric heating and UPVC double glazing compliment the interior. A private, resin driveway offers parking for two/three cars with electric car charger point and the rear garden is a great size with field views and four brick built outbuildings. Rural Countryside view - yet very convenient.

**Living Room** - 5.89m x 3.33m (19'4" x 10'11")

Kitchen/Dining Family Room - 5.89m x 4.09m (19'4" x 13'5")

**Conservatory** - 2.67m x 1.8m (8'9" x 5'11")

**Shower Room** - 2.29m x 2.11m (7'6" x 6'11")

Bedroom One - 4.34m x 2.84m (14'3" x 9'4")