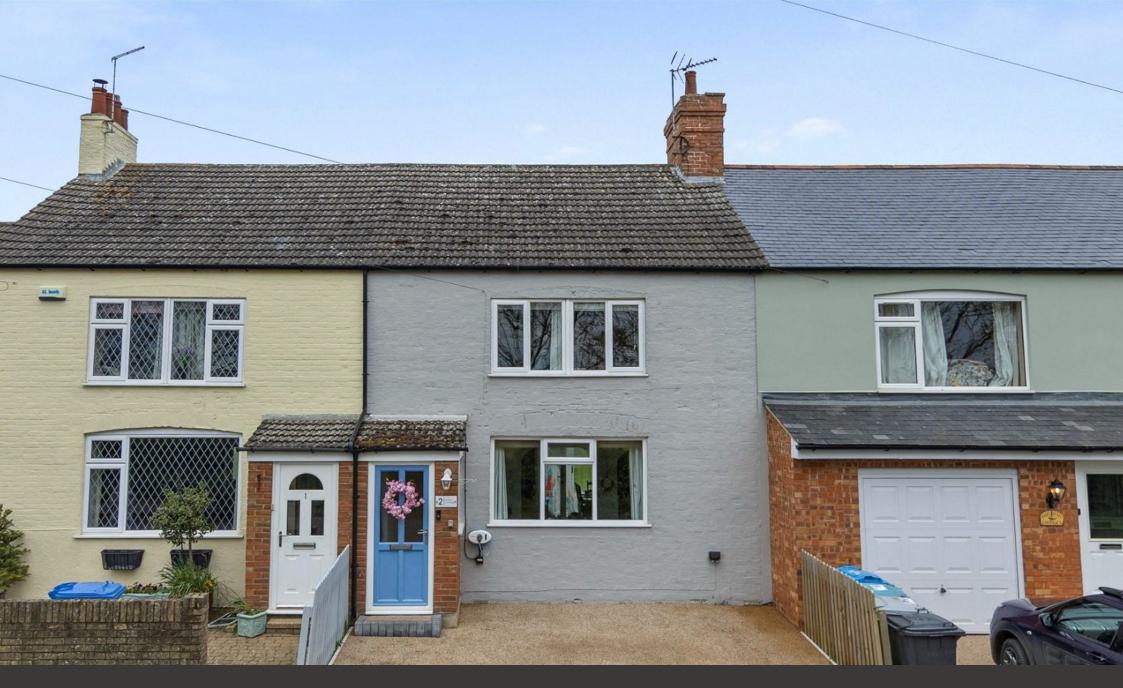

## Foxhall Cottage, Orton NN14

"Nature as your Neighbour"

## "Nature as your Neighbour"

With stunning views of rolling countryside to both the front and back as well as fabulous rural and woodland walks, this lovely cottage offers a sprawling floorplan with size and space beyond what you would have imagined. The rural location is very convenient with Rothwell and Mawsley a short driveway away with shops, doctors and dentist as well as a range of lovely village pubs. The stunning interior includes an entrance vestibule, living room enjoying the warmth of a wood burner which flows to a fabulous social kitchen/dining/family room with select integrated appliances as well as a conservatory, the perfect vantage point from which to admire the garden and view. Upstairs the shower room has a cool white suite and the three bedrooms are double sized. Electric heating and UPVC double glazing compliment the interior. A private, resin driveway offers parking for two/three cars with electric car charger point and the rear garden is a great size with field views and four brick built outbuildings. Rural Countryside view - yet very convenient.