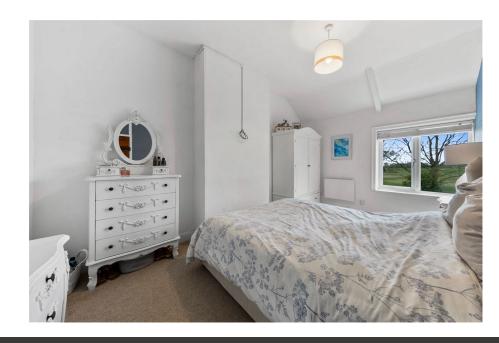

**Living Room** - 5.89m x 3.33m (19'4" x 10'11")

Kitchen/Dining Family Room - 5.89m x 4.09m (19'4" x 13'5")

**Conservatory** - 2.67m x 1.8m (8'9" x 5'11")

**Shower Room** - 2.29m x 2.11m (7'6" x 6'11")

Bedroom One - 4.34m x 2.84m (14'3" x 9'4")