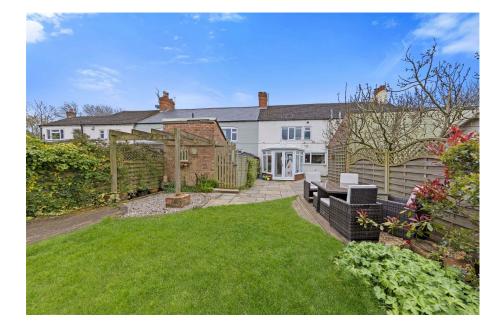

## "Nature as your Neighbour"

With stunning views of rolling countryside to both the front and back as well as fabulous rural and woodland walks, this lovely cottage offers a sprawling floorplan with size and space beyond what you would have imagined. The rural location is very convenient with Rothwell and Mawsley a short driveway away with shops, doctors and dentist as well as a range of lovely village pubs. The stunning interior includes an entrance vestibule, living room enjoying the warmth of a wood burner which flows to a fabulous social kitchen/dining/family room with select integrated appliances as well as a conservatory, the perfect vantage point from which to admire the garden and view. Upstairs the shower room has a cool white suite and the three bedrooms are double sized. Electric heating and UPVC double glazing compliment the interior. A private, resin driveway offers parking for two/three cars with electric car charger point and the rear garden is a great size with field views and four brick built outbuildings. Rural Countryside view - yet very convenient.