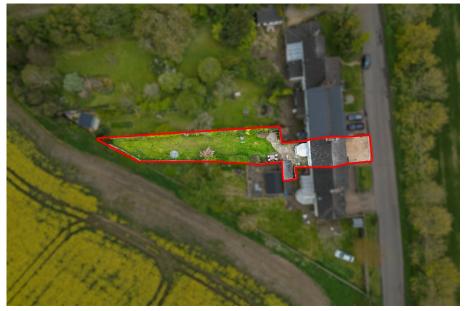

## "Nature as your Neighbour"

With stunning views of rolling countryside to both the front and back as well as fabulous rural and woodland walks, this lovely cottage offers a sprawling floorplan with size and space beyond what you would have imagined. The rural location is very convenient with Rothwell and Mawsley a short driveway away with shops, doctors and dentist as well as a range of lovely village pubs. The stunning interior includes an entrance vestibule, living room enjoying the warmth of a wood burner which flows to a fabulous social kitchen/dining/family room with select integrated appliances as well as a conservatory, the perfect vantage point from which to admire the garden and view. Upstairs the shower room has a cool white suite and the three bedrooms are double sized. Electric heating and UPVC double glazing compliment the interior. A private, resin driveway offers parking for two/three cars with electric car charger point and the rear garden is a great size with field views and four brick built outbuildings. Rural Countryside view - yet very convenient.

**Bedroom Two** - 3.35m x 2.69m (11'0" x 8'10")

**Bedroom Three** - 3.91m x 1.52m (12'10" x 5'0")

- Village Location
- · Three Bedrooms

· Two Reception Rooms

Parking For Three

Septic Tank

Cottage

Country Views