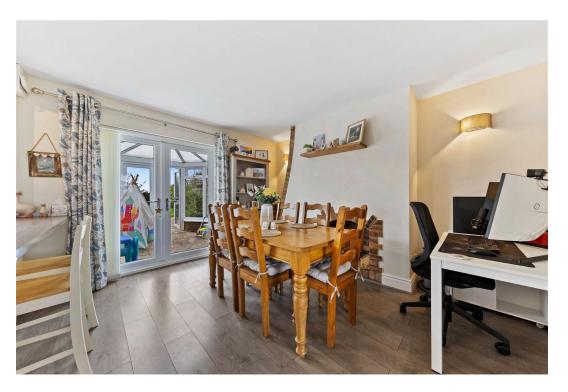

## "Nature as your Neighbour"

With stunning views of rolling countryside to both the front and back as well as fabulous rural and woodland walks, this lovely cottage offers a sprawling floorplan with size and space beyond what you would have imagined. The rural location is very convenient with Rothwell and Mawsley a short driveway away with shops, doctors and dentist as well as a range of lovely village pubs. The stunning interior includes an entrance vestibule, living room enjoying the warmth of a wood burner which flows to a fabulous social kitchen/dining/family room with select integrated appliances as well as a conservatory, the perfect vantage point from which to admire the garden and view. Upstairs the shower room has a cool white suite and the three bedrooms are double sized. Electric heating and UPVC double glazing compliment the interior. A private, resin driveway offers parking for two/three cars with electric car charger point and the rear garden is a great size with field views and four brick built outbuildings. Rural Countryside view - yet very convenient.