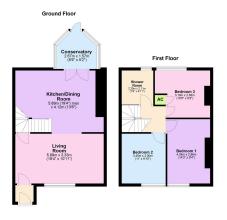

**Living Room** - 5.89m x 3.33m (19'4" x 10'11")

Kitchen/Dining Family Room - 5.89m x 4.09m (19'4" x 13'5")

**Conservatory** - 2.67m x 1.8m (8'9" x 5'11")

**Shower Room** - 2.29m x 2.11m (7'6" x 6'11")

Bedroom One - 4.34m x 2.84m (14'3" x 9'4")

**Bedroom Two** - 3.35m x 2.69m (11'0" x 8'10")

**Bedroom Three** - 3.91m x 1.52m (12'10" x 5'0")

- Village Location
- · Three Bedrooms

· Two Reception Rooms

Parking For Three

Septic Tank

Cottage

Country Views