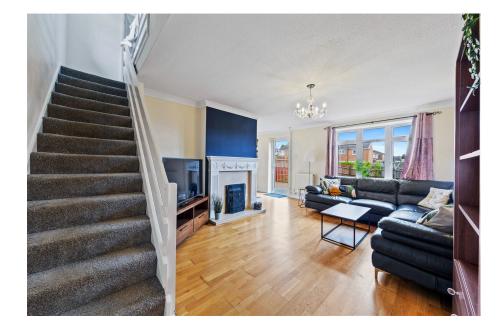

## "A Home With An Impressive Resume"

This modern detached home occupies a substantial plot with generously gardens within easy reach of Rothwell town centre, shops, amenities, schools and excellent local restaurants. The well-presented interior benefits from gas central heating and UPVC double glazed windows to include an entrance hall, guest cloakroom, living room with feature fireplace flowing to a formal dining area and stylish kitchen. There is also a versatile snug/study which could be an optional bedroom four. Upstairs there is a principal bathroom and three bedrooms, two of which are double in size. Outside a private driveway offers ample off road parking next to the lawned foregarden and a sizeable enclosed rear garden. Come and see for yourself – view today.

Living Room/Diner - 5.16m x 4.04m (16'11" x 13'3")

**Kitchen** - 3.05m x 2.97m (10'0" x 9'9")

Family Room - 4.8m x 2.29m (15'9" x 7'6")

**WC** - 1.75m x 0.89m (5'9" x 2'11")

Bedroom 1 - 3.84m x 3.02m (12'7" x 9'11")