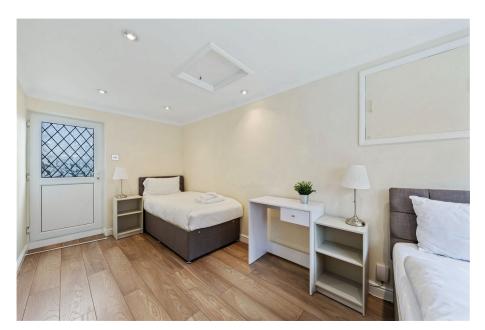

Bedroom 2 - 2.64m x 2.01m (8'8" x 6'7")

Bedroom 3 - 2.59m x 2.06m (8'6" x 6'9")

Bathroom - 2.46m x 1.7m (8'1" x 5'7")

• Three Bedrooms

· Two Reception Rooms

· COUNCIL TAX: C

• EPC RATING: PENDING