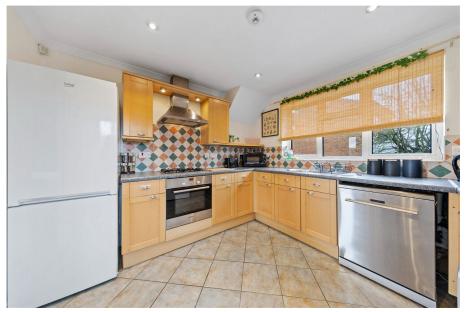

## "A Home With An Impressive Resume"

This modern detached home occupies a substantial plot with generously gardens within easy reach of Rothwell town centre, shops, amenities, schools and excellent local restaurants. The well-presented interior benefits from gas central heating and UPVC double glazed windows to include an entrance hall, guest cloakroom, living room with feature fireplace flowing to a formal dining area and stylish kitchen. There is also a versatile snug/study which could be an optional bedroom four. Upstairs there is a principal bathroom and three bedrooms, two of which are double in size. Outside a private driveway offers ample off road parking next to the lawned foregarden and a sizeable enclosed rear garden. Come and see for yourself – view today.

Living Room/Diner - 5.16m x 4.04m (16'11" x 13'3")

**Kitchen** - 3.05m x 2.97m (10'0" x 9'9")

Family Room - 4.8m x 2.29m (15'9" x 7'6")

**WC** - 1.75m x 0.89m (5'9" x 2'11")

Bedroom 1 - 3.84m x 3.02m (12'7" x 9'11")