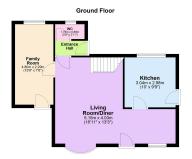

Living Room/Diner - 5.16m x 4.04m (16'11" x 13'3")

**Kitchen** - 3.05m x 2.97m (10'0" x 9'9")

Family Room - 4.8m x 2.29m (15'9" x 7'6")

**WC** - 1.75m x 0.89m (5'9" x 2'11")

Bedroom 1 - 3.84m x 3.02m (12'7" x 9'11")