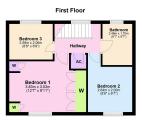

Living Room/Diner - 5.16m x 4.04m (16'11" x 13'3")

**Kitchen** - 3.05m x 2.97m (10'0" x 9'9")

Family Room - 4.8m x 2.29m (15'9" x 7'6")

**WC** - 1.75m x 0.89m (5'9" x 2'11")

Bedroom 1 - 3.84m x 3.02m (12'7" x 9'11")

Bedroom 2 - 2.64m x 2.01m (8'8" x 6'7")

Bedroom 3 - 2.59m x 2.06m (8'6" x 6'9")

Bathroom - 2.46m x 1.7m (8'1" x 5'7")

• Three Bedrooms

· Two Reception Rooms

· COUNCIL TAX: C

• EPC RATING: PENDING