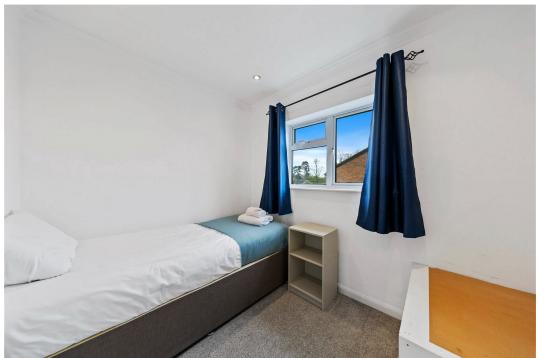

Bedroom 2 - 2.64m x 2.01m (8'8" x 6'7")

Bedroom 3 - 2.59m x 2.06m (8'6" x 6'9")

Bathroom - 2.46m x 1.7m (8'1" x 5'7")

• Three Bedrooms

· Two Reception Rooms

· COUNCIL TAX: C

• EPC RATING: PENDING