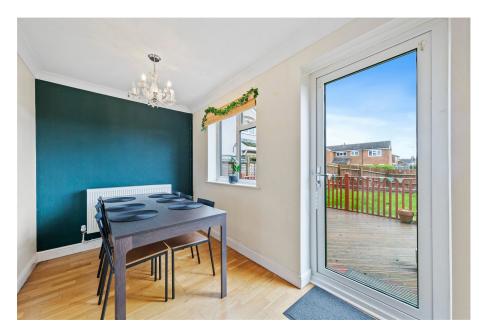

## "A Home With An Impressive Resume"

This modern detached home occupies a substantial plot with generously gardens within easy reach of Rothwell town centre, shops, amenities, schools and excellent local restaurants. The well-presented interior benefits from gas central heating and UPVC double glazed windows to include an entrance hall, guest cloakroom, living room with feature fireplace flowing to a formal dining area and stylish kitchen. There is also a versatile snug/study which could be an optional bedroom four. Upstairs there is a principal bathroom and three bedrooms, two of which are double in size. Outside a private driveway offers ample off road parking next to the lawned foregarden and a sizeable enclosed rear garden. Come and see for yourself – view today.

Living Room/Diner - 5.16m x 4.04m (16'11" x 13'3")

**Kitchen** - 3.05m x 2.97m (10'0" x 9'9")

Family Room - 4.8m x 2.29m (15'9" x 7'6")

**WC** - 1.75m x 0.89m (5'9" x 2'11")

Bedroom 1 - 3.84m x 3.02m (12'7" x 9'11")