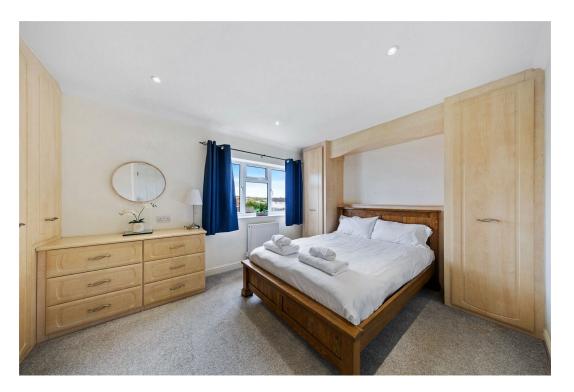

Living Room/Diner - 5.16m x 4.04m (16'11" x 13'3")

**Kitchen** - 3.05m x 2.97m (10'0" x 9'9")

Family Room - 4.8m x 2.29m (15'9" x 7'6")

**WC** - 1.75m x 0.89m (5'9" x 2'11")

Bedroom 1 - 3.84m x 3.02m (12'7" x 9'11")