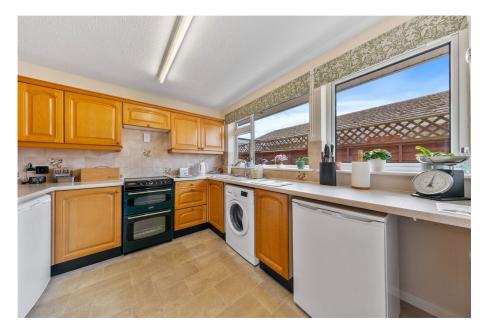

## "The Good Life"

This fabulous, detached bungalow is situated on this most desirable road, Isham has a lovely village pub, picturesque Church and fine rural walks, yet Kettering and Wellingborough are within easy reach along with a wealth of amenities. The well-appointed interior benefits from gas central heating and UPVC double glazed windows to include an entrance hall, living room with feature fireplace flowing to the dining room and onto the well-appointed kitchen. There is a wc, shower room and three bedrooms, two of which are double sized, the guest bedroom with fitted wardrobes and double doors to the garden, ideal as a study or snug if desired. Outside a private driveway provides parking and access to the tandem length garage, there are both colourful, manicured front and rear gardens. Level living in a most desirable village setting.

**Living Room** - 6.88m x 4.29m (22'7" x 14'1")

**Kitchen** - 3.07m x 2.77m (10'1" x 9'1")

**Shower Room** - 1.88m x 1.55m (6'2" x 5'1")

Wash Room - 1.85m x 0.76m (6'1" x 2'6")

Bedroom 1 - 3.89m x 2.87m (12'9" x 9'5")