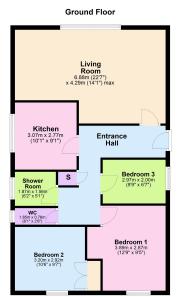

**Living Room** - 6.88m x 4.29m (22'7" x 14'1")

**Kitchen** - 3.07m x 2.77m (10'1" x 9'1")

**Shower Room** - 1.88m x 1.55m (6'2" x 5'1")

Wash Room - 1.85m x 0.76m (6'1" x 2'6")

Bedroom 1 - 3.89m x 2.87m (12'9" x 9'5")

Bedroom 2 - 3.2m x 2.92m (10'6" x 9'7")

**Bedroom 3** - 2.97m x 2.01m (9'9" x 6'7")

· Village Location

Detached

Bungalow

Three Bedrooms

· Tandem Garage

· Parking for Three Cars