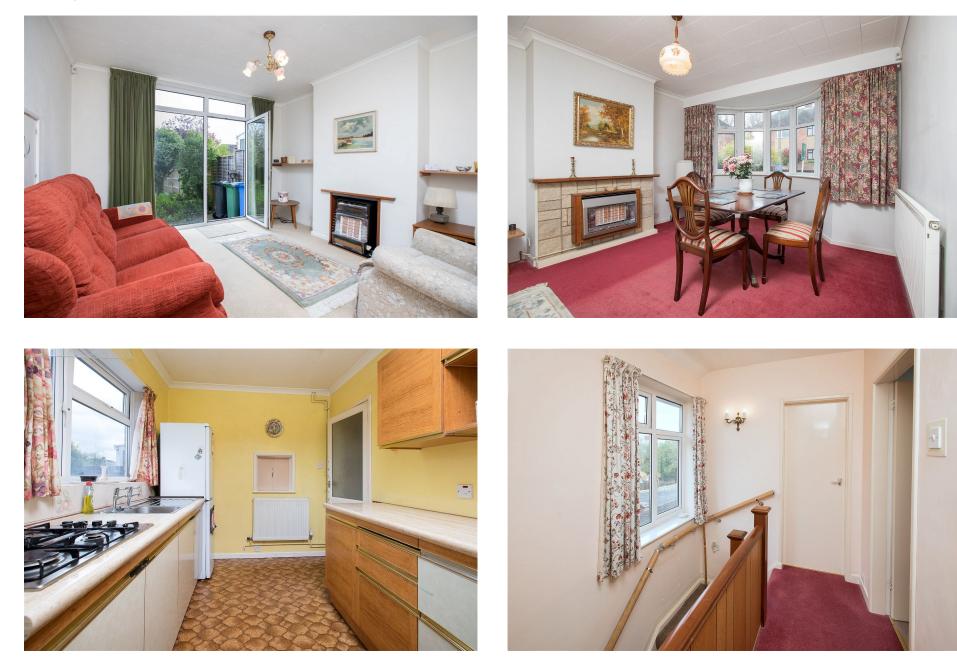

## "Now you see it..."

... and soon you won't! Sure to attract strong interest this three bedroom semidetached property is tucked away in a sought after and convenient location. Offered to the market with NO CHAIN. This popular road offers ultra-convenient access to the Restaurant/Cultural Quarter, a selection of well-respected schools and the mainline railway station with direct access to London St Pancras International in under an hour. The property benefits from off road parking and a single garage with a generous frontage and well maintained gardens to the rear. The interior is in need of modernisation and comprises entrance hallway, guest cloakroom, light filled living room with bay window and attractive fireplace, formal dining room and kitchen. Upstairs there are three bedrooms, two of which are double in size, and a family bathroom. If you are looking for a property in a highly desired location then look no further. Call us to book a private viewing today!

Living Room - 3.66m x 3.51m (12'0" x 11'6")

Kitchen - 3.53m x 2.34m (11'7" x 7'8")

Dining Room - 3.76m x 3.51m (12'4" x 11'6")

WC - 1.37m x 0.89m (4'6" x 2'11")

Utility Cupboard - 1.12m x 0.86m (3'8" x 2'10")