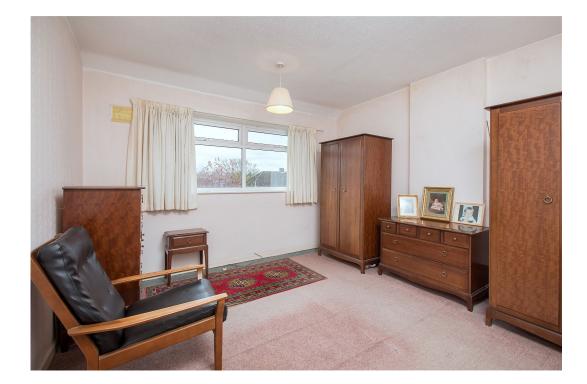

Garage - 5.05m x 2.51m (16'7" x 8'3")

Bedroom 1 - 3.51m x 3.51m (11'6" x 11'6")

Bedroom 2 - 3.76m x 3.51m (12'4" x 11'6")

Bedroom 3 - 2.44m x 1.91m (8'0" x 6'3")

Bathroom - 2.13m x 1.88m (7'0" x 6'2")