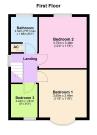

Garage - 5.05m x 2.51m (16'7" x 8'3")

Bedroom 1 - 3.51m x 3.51m (11'6" x 11'6")

Bedroom 2 - 3.76m x 3.51m (12'4" x 11'6")

Bedroom 3 - 2.44m x 1.91m (8'0" x 6'3")

Bathroom - 2.13m x 1.88m (7'0" x 6'2")