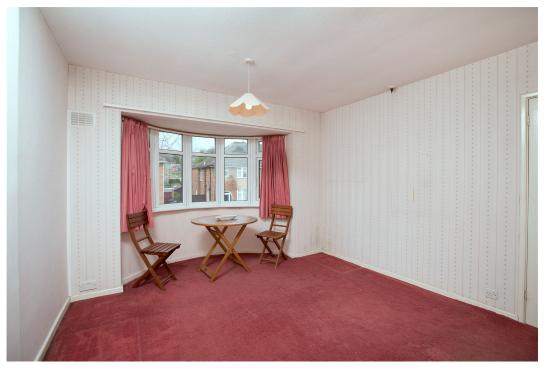

Garage - 5.05m x 2.51m (16'7" x 8'3")

Bedroom 1 - 3.51m x 3.51m (11'6" x 11'6")

Bedroom 2 - 3.76m x 3.51m (12'4" x 11'6")

Bedroom 3 - 2.44m x 1.91m (8'0" x 6'3")

Bathroom - 2.13m x 1.88m (7'0" x 6'2")