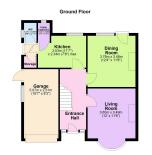

Living Room - 3.66m x 3.51m (12'0" x 11'6")

Kitchen - 3.53m x 2.34m (11'7" x 7'8")

Dining Room - 3.76m x 3.51m (12'4" x 11'6")

WC - 1.37m x 0.89m (4'6" x 2'11")

Utility Cupboard - 1.12m x 0.86m (3'8" x 2'10")