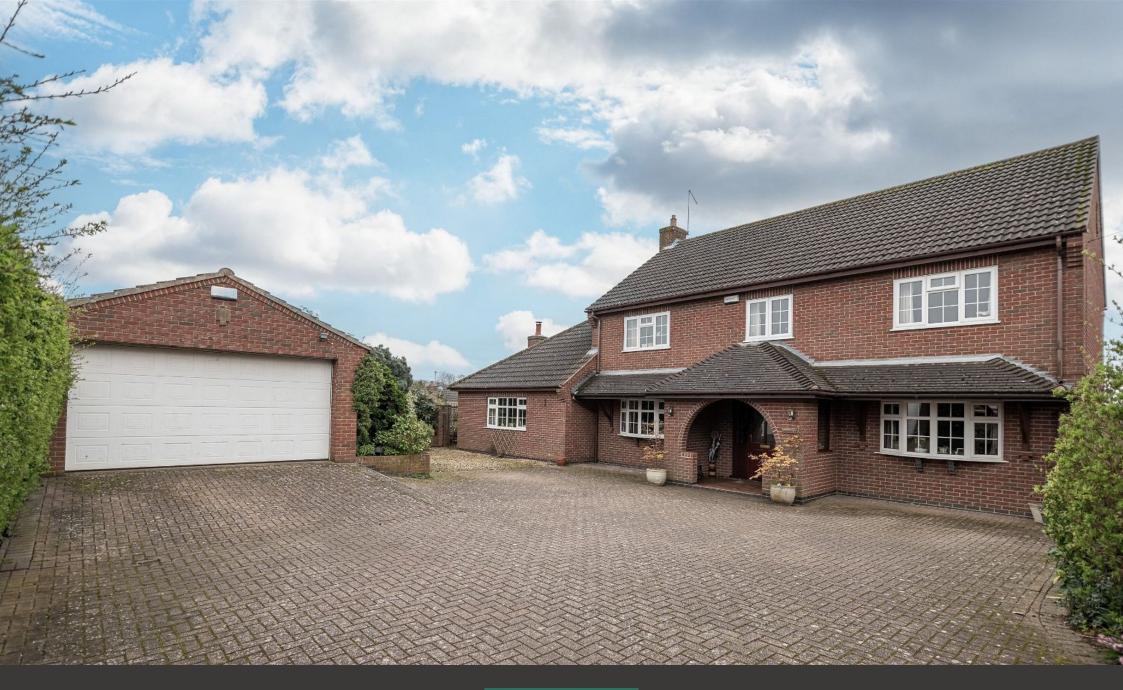

## "Urban Seclusion"

Discreetly positioned on the periphery of Kettering, occupying a significant plot with wrap around gardens, a three/four car garaging, this individually designed and built detached home offers impressive proportions both inside and out. The reception hall leads to a fabulous free flowing kitchen/dining/family room with oak worksurfaces and select integrated appliances, utility room, guest cloakroom, versatile study/snug, optional formal dining room and a palatial living room with fabulous deep Inglenook fireplace and the warmth of a woodburner. Upstairs the wonderful galleried landing leads to a principle bathroom four double bedrooms the master with dressing room an ensuite. Gas central heating, UPVC double glazing and security alarm system compliments the interior. Outside a private block paved driveway is accessed via a five bar gate leading to a double length, double width garage with electric sectional door, the fabulous garden is a great size. The town centre, schooling, parks and a wealth of amenities are within easy reach. A convenient home with a most private feel.

• Four Reception Rooms

· Utility Room

· Guest Cloakroom

Four Bedrooms

• Double Length, Double Garage

Parking for Six Cars

• EPC RATING: PENDING

· COUNCIL TAX: F