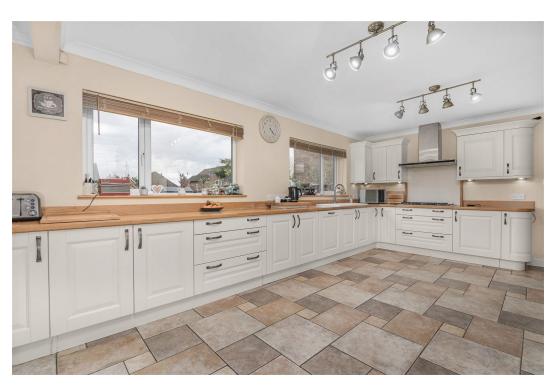

## "Urban Seclusion"

Discreetly positioned on the periphery of Kettering, occupying a significant plot with wrap around gardens, a three/four car garaging, this individually designed and built detached home offers impressive proportions both inside and out. The reception hall leads to a fabulous free flowing kitchen/dining/family room with oak worksurfaces and select integrated appliances, utility room, guest cloakroom, versatile study/snug, optional formal dining room and a palatial living room with fabulous deep Inglenook fireplace and the warmth of a woodburner. Upstairs the wonderful galleried landing leads to a principle bathroom four double bedrooms the master with dressing room an ensuite. Gas central heating, UPVC double glazing and security alarm system compliments the interior. Outside a private block paved driveway is accessed via a five bar gate leading to a double length, double width garage with electric sectional door, the fabulous garden is a great size. The town centre, schooling, parks and a wealth of amenities are within easy reach. A convenient home with a most private feel.