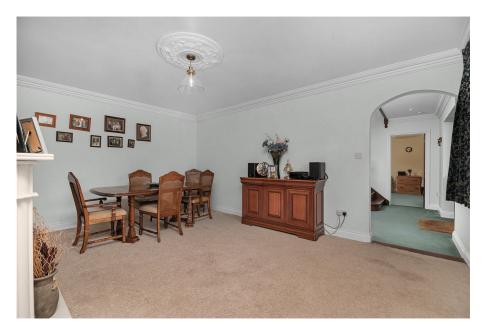

**Living Room** - 9.12m x 5.84m (29'11" x 19'2")

**Living Room** - 5.03m x 3.96m (16'6" x 13'0")

Kitchen/Breakfast/Family Room - 9.55m x 3.84m (31'4" x 12'7")

**Snug/Study** - 3.66m x 3.33m (12'0" x 10'11")