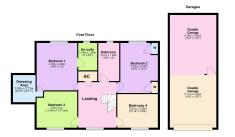

**Living Room** - 9.12m x 5.84m (29'11" x 19'2")

**Living Room** - 5.03m x 3.96m (16'6" x 13'0")

Kitchen/Breakfast/Family Room - 9.55m x 3.84m (31'4" x 12'7")

**Snug/Study** - 3.66m x 3.33m (12'0" x 10'11")

WC

**Utility Room** 

Bedroom One - 4.78m x 3.96m (15'8" x 13'0")

**Dressing Area** - 2.72m x 2.26m (8'11" x 7'5")

Ensuite - 2.74m x 1.88m (9'0" x 6'2")

Bedroom Two - 4.93m x 3.38m (16'2" x 11'1")

Bedroom Three - 3.96m x 3.43m (13'0" x 11'3")

Bedroom Four - 3.66m x 3.25m (12'0" x 10'8")

**Bathroom** - 3.81m x 1.83m (12'6" x 6'0")

**Double Garage** - 5.16m x 5.11m (16'11" x 16'9")

**Double Garage** - 5.89m x 4.62m (19'4" x 15'2")

· Generous Garden