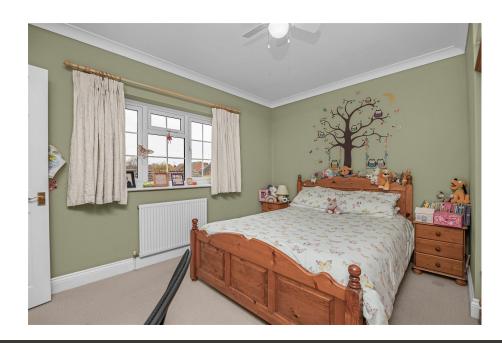

WC

**Utility Room** 

Bedroom One - 4.78m x 3.96m (15'8" x 13'0")

**Dressing Area** - 2.72m x 2.26m (8'11" x 7'5")

Ensuite - 2.74m x 1.88m (9'0" x 6'2")

Bedroom Two - 4.93m x 3.38m (16'2" x 11'1")

Bedroom Three - 3.96m x 3.43m (13'0" x 11'3")