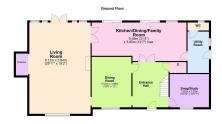

**Living Room** - 9.12m x 5.84m (29'11" x 19'2")

**Living Room** - 5.03m x 3.96m (16'6" x 13'0")

Kitchen/Breakfast/Family Room - 9.55m x 3.84m (31'4" x 12'7")

**Snug/Study** - 3.66m x 3.33m (12'0" x 10'11")

WC

**Utility Room** 

Bedroom One - 4.78m x 3.96m (15'8" x 13'0")

**Dressing Area** - 2.72m x 2.26m (8'11" x 7'5")

Ensuite - 2.74m x 1.88m (9'0" x 6'2")

Bedroom Two - 4.93m x 3.38m (16'2" x 11'1")

Bedroom Three - 3.96m x 3.43m (13'0" x 11'3")

Bedroom Four - 3.66m x 3.25m (12'0" x 10'8")

**Bathroom** - 3.81m x 1.83m (12'6" x 6'0")

**Double Garage** - 5.16m x 5.11m (16'11" x 16'9")

**Double Garage** - 5.89m x 4.62m (19'4" x 15'2")

· Generous Garden

• Four Reception Rooms

· Utility Room

· Guest Cloakroom

Four Bedrooms

• Double Length, Double Garage

Parking for Six Cars

• EPC RATING: PENDING

· COUNCIL TAX: F