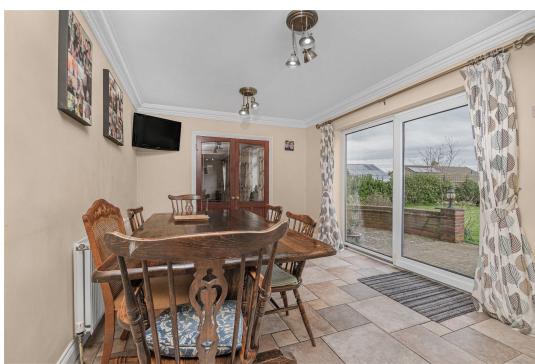

**Living Room** - 9.12m x 5.84m (29'11" x 19'2")

**Living Room** - 5.03m x 3.96m (16'6" x 13'0")

Kitchen/Breakfast/Family Room - 9.55m x 3.84m (31'4" x 12'7")

**Snug/Study** - 3.66m x 3.33m (12'0" x 10'11")