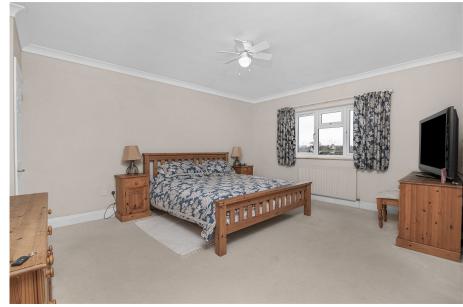

WC

**Utility Room** 

Bedroom One - 4.78m x 3.96m (15'8" x 13'0")

**Dressing Area** - 2.72m x 2.26m (8'11" x 7'5")

Ensuite - 2.74m x 1.88m (9'0" x 6'2")

Bedroom Two - 4.93m x 3.38m (16'2" x 11'1")

Bedroom Three - 3.96m x 3.43m (13'0" x 11'3")