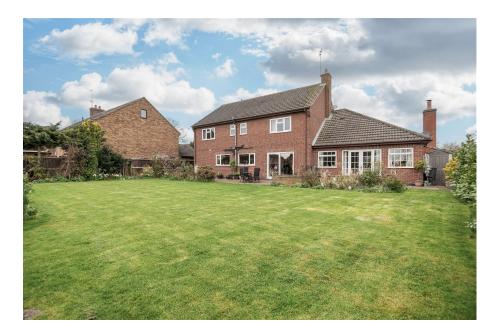

## "Urban Seclusion"

Discreetly positioned on the periphery of Kettering, occupying a significant plot with wrap around gardens, a three/four car garaging, this individually designed and built detached home offers impressive proportions both inside and out. The reception hall leads to a fabulous free flowing kitchen/dining/family room with oak worksurfaces and select integrated appliances, utility room, guest cloakroom, versatile study/snug, optional formal dining room and a palatial living room with fabulous deep Inglenook fireplace and the warmth of a woodburner. Upstairs the wonderful galleried landing leads to a principle bathroom four double bedrooms the master with dressing room an ensuite. Gas central heating, UPVC double glazing and security alarm system compliments the interior. Outside a private block paved driveway is accessed via a five bar gate leading to a double length, double width garage with electric sectional door, the fabulous garden is a great size. The town centre, schooling, parks and a wealth of amenities are within easy reach. A convenient home with a most private feel.

Bedroom Four - 3.66m x 3.25m (12'0" x 10'8")

**Bathroom** - 3.81m x 1.83m (12'6" x 6'0")

**Double Garage** - 5.16m x 5.11m (16'11" x 16'9")

**Double Garage** - 5.89m x 4.62m (19'4" x 15'2")

· Generous Garden