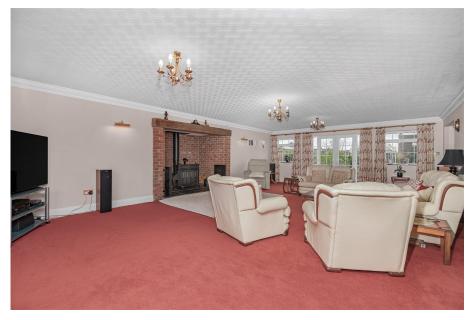

## "Urban Seclusion"

Discreetly positioned on the periphery of Kettering, occupying a significant plot with wrap around gardens, a three/four car garaging, this individually designed and built detached home offers impressive proportions both inside and out. The reception hall leads to a fabulous free flowing kitchen/dining/family room with oak worksurfaces and select integrated appliances, utility room, guest cloakroom, versatile study/snug, optional formal dining room and a palatial living room with fabulous deep Inglenook fireplace and the warmth of a woodburner. Upstairs the wonderful galleried landing leads to a principle bathroom four double bedrooms the master with dressing room an ensuite. Gas central heating, UPVC double glazing and security alarm system compliments the interior. Outside a private block paved driveway is accessed via a five bar gate leading to a double length, double width garage with electric sectional door, the fabulous garden is a great size. The town centre, schooling, parks and a wealth of amenities are within easy reach. A convenient home with a most private feel.

**Living Room** - 9.12m x 5.84m (29'11" x 19'2")

**Living Room** - 5.03m x 3.96m (16'6" x 13'0")

Kitchen/Breakfast/Family Room - 9.55m x 3.84m (31'4" x 12'7")

**Snug/Study** - 3.66m x 3.33m (12'0" x 10'11")