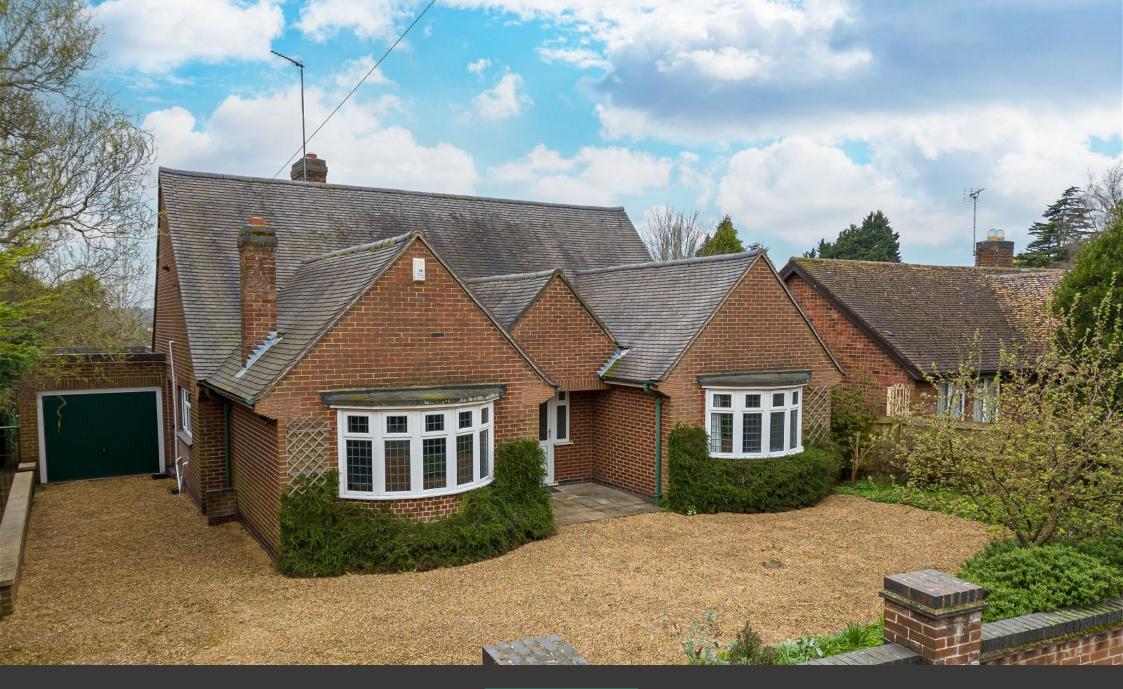

## Headlands, Kettering NN15 "An Address to Impress"

🍋 2 🎦 1 🚍 2

## "An Address to Impress"

Its not only the address that speaks volumes, so to does this greatly enhanced detached bungalow occupying a substantial plot, set on desirable Headlands within easy reach of the Restaurant/Cultural quarter and mainline railway connecting to St Pancras International in under an hour. The newly refurbished palatial interior benefits from gas central heating and UPVC double glazed windows to include a significant reception hall with plenty of storage, the refitted designer kitchen/ breakfast room has a range of Bosch integrated appliances, there is a utility room/ guest cloakroom and the lovely living room has elevated views of the garden. The cool white contemporary bathroom is well appointed with separate shower enclosure and the three bedrooms are all double sized, one of which can be used for formal dining if desired. Outside the wonderful gardens feature a private driveway leading a single garage with electric door, the fore garden is attractively presented and the rear garden enjoys a mature feel perfect for an avid gardener. A most impressive home and address.