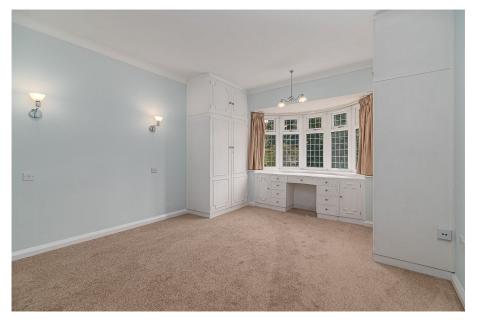

Living Room - 4.85m x 4.01m (15'11" x 13'2")

Kitchen/Breakfast Room - 5.59m x 2.95m (18'4" x 9'8")

Utility Room/WC - 1.91m x 1.57m (6'3" x 5'2")

Bathroom - 2.87m x 2.34m (9'5" x 7'8")

Bedroom One - 4.85m x 4.01m (15'11" x 13'2")