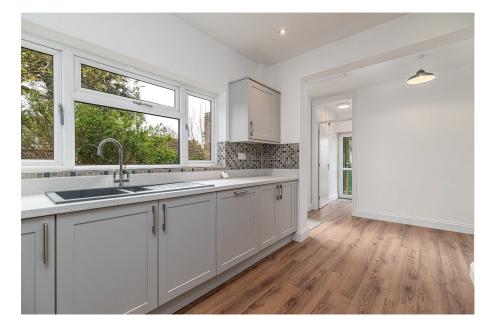

## "An Address to Impress"

Its not only the address that speaks volumes, so to does this greatly enhanced detached bungalow occupying a substantial plot, set on desirable Headlands within easy reach of the Restaurant/Cultural quarter and mainline railway connecting to St Pancras International in under an hour. The newly refurbished palatial interior benefits from gas central heating and UPVC double glazed windows to include a significant reception hall with plenty of storage, the refitted designer kitchen/ breakfast room has a range of Bosch integrated appliances, there is a utility room/ guest cloakroom and the lovely living room has elevated views of the garden. The cool white contemporary bathroom is well appointed with separate shower enclosure and the three bedrooms are all double sized, one of which can be used for formal dining if desired. Outside the wonderful gardens feature a private driveway leading a single garage with electric door, the fore garden is attractively presented and the rear garden enjoys a mature feel perfect for an avid gardener. A most impressive home and address.

Living Room - 4.85m x 4.01m (15'11" x 13'2")

Kitchen/Breakfast Room - 5.59m x 2.95m (18'4" x 9'8")

Utility Room/WC - 1.91m x 1.57m (6'3" x 5'2")

Bathroom - 2.87m x 2.34m (9'5" x 7'8")

Bedroom One - 4.85m x 4.01m (15'11" x 13'2")