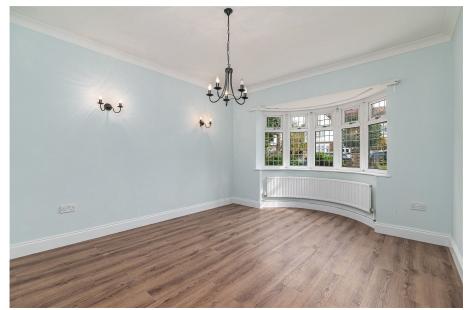

## "An Address to Impress"

Its not only the address that speaks volumes, so to does this greatly enhanced detached bungalow occupying a substantial plot, set on desirable Headlands within easy reach of the Restaurant/Cultural quarter and mainline railway connecting to St Pancras International in under an hour. The newly refurbished palatial interior benefits from gas central heating and UPVC double glazed windows to include a significant reception hall with plenty of storage, the refitted designer kitchen/ breakfast room has a range of Bosch integrated appliances, there is a utility room/ guest cloakroom and the lovely living room has elevated views of the garden. The cool white contemporary bathroom is well appointed with separate shower enclosure and the three bedrooms are all double sized, one of which can be used for formal dining if desired. Outside the wonderful gardens feature a private driveway leading a single garage with electric door, the fore garden is attractively presented and the rear garden enjoys a mature feel perfect for an avid gardener. A most impressive home and address.

Living Room - 4.85m x 4.01m (15'11" x 13'2")

Kitchen/Breakfast Room - 5.59m x 2.95m (18'4" x 9'8")

Utility Room/WC - 1.91m x 1.57m (6'3" x 5'2")

Bathroom - 2.87m x 2.34m (9'5" x 7'8")

Bedroom One - 4.85m x 4.01m (15'11" x 13'2")