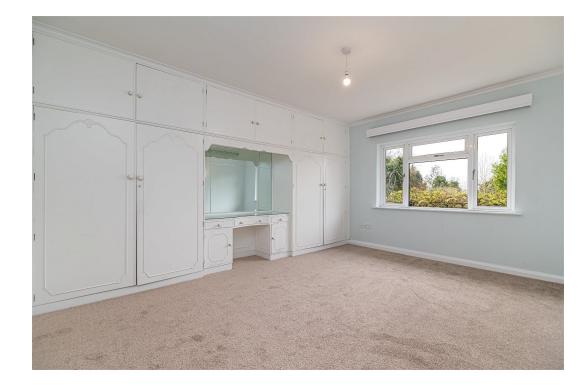

Living Room - 4.85m x 4.01m (15'11" x 13'2")

Kitchen/Breakfast Room - 5.59m x 2.95m (18'4" x 9'8")

Utility Room/WC - 1.91m x 1.57m (6'3" x 5'2")

Bathroom - 2.87m x 2.34m (9'5" x 7'8")

Bedroom One - 4.85m x 4.01m (15'11" x 13'2")

**Bedroom Two** - 4.19m x 3.63m (13'9" x 11'11")

Bedroom Three - 4.24m x 3.63m (13'11" x 11'11")

Total area: approx. 124.3 sq. metres (1337.8 sq. feet)

- Detached Bungalow
- Garage
- Single Garage
- EPC RATING: D