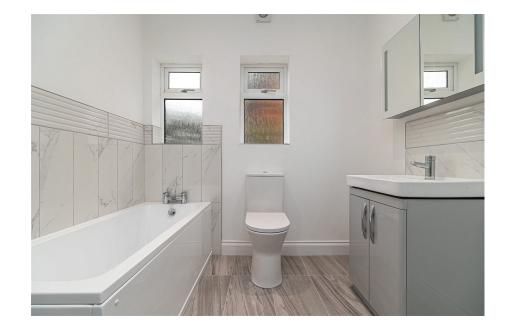

Living Room - 4.85m x 4.01m (15'11" x 13'2")

Kitchen/Breakfast Room - 5.59m x 2.95m (18'4" x 9'8")

Utility Room/WC - 1.91m x 1.57m (6'3" x 5'2")

Bathroom - 2.87m x 2.34m (9'5" x 7'8")

Bedroom One - 4.85m x 4.01m (15'11" x 13'2")