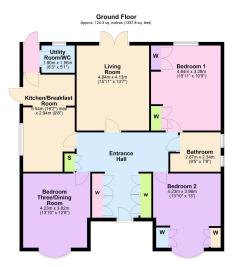

Living Room - 4.85m x 4.01m (15'11" x 13'2")

Kitchen/Breakfast Room - 5.59m x 2.95m (18'4" x 9'8")

Utility Room/WC - 1.91m x 1.57m (6'3" x 5'2")

Bathroom - 2.87m x 2.34m (9'5" x 7'8")

Bedroom One - 4.85m x 4.01m (15'11" x 13'2")

**Bedroom Two** - 4.19m x 3.63m (13'9" x 11'11")

Bedroom Three - 4.24m x 3.63m (13'11" x 11'11")

Total area: approx. 124.3 sq. metres (1337.8 sq. feet)

- Detached Bungalow
- Garage
- Single Garage
- EPC RATING: D