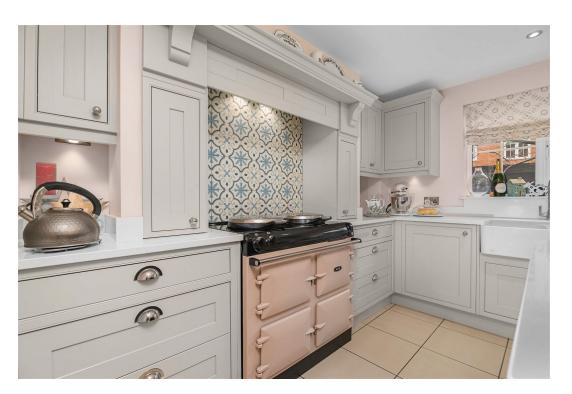

## "Designed for Living"

This fabulous detached family home built by "Charles Church" occupies a wonderful plot with landscaped gardens set within the extremely desirable Waters Edge Development. Lovey riverside and Lakeside walks are moments away, as well as the heart of Thrapston with cafe, Restaurants and independent retailers along with the Church, Park and ultra convenient access to the A14. The well appointed interior has a high quality feel with Oak interior doors, Gas central heating and UPVC double glazing to include an entrance hall, guest cloakroom, Living Room enjoying the warmth of a wood burner, formal dining room, Study/Snug and the sensational Bespoke Kitchen/Breakfast/Family Room with select integrated appliances, Quartz worksurfaces and central island, a great social space, there is also a utility room with complimenting units. Upstairs the light filled landing is perfect as a reading/music room and leads to the principal bathroom and four double bedrooms, the master and guest with en suites. Outside the foregarden has an established feel, double gates lead to a private driveway with parking for three/four cars, electric charger point and double garage, the landscaped rear garden is creatively planted enjoying a good degree of privacy. Exceptional inside and outside.

**Living Room** - 6.4m x 3.96m (21'0" x 13'0")

**Dining Room** - 3.78m x 3.23m (12'5" x 10'7")

Study/Snug - 2.92m x 2.69m (9'7" x 8'10")

Kitchen/Breakfast/Family Room - 6.5m x 2.64m (21'4" x 8'8")

**Utility Room** - 1.91m x 1.7m (6'3" x 5'7")