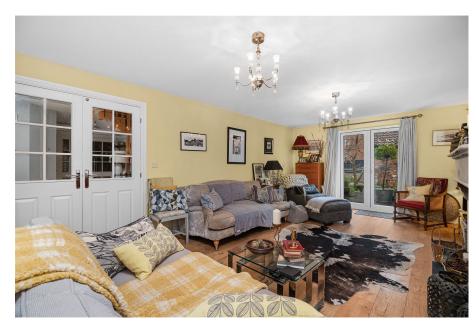

**Living Room** - 6.4m x 3.96m (21'0" x 13'0")

**Dining Room** - 3.78m x 3.23m (12'5" x 10'7")

Study/Snug - 2.92m x 2.69m (9'7" x 8'10")

Kitchen/Breakfast/Family Room - 6.5m x 2.64m (21'4" x 8'8")

**Utility Room** - 1.91m x 1.7m (6'3" x 5'7")