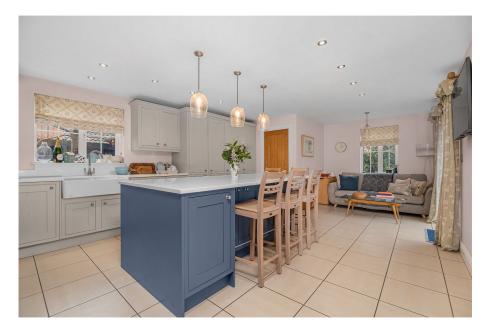

## "Designed for Living"

This fabulous detached family home built by "Charles Church" occupies a wonderful plot with landscaped gardens set within the extremely desirable Waters Edge Development. Lovey riverside and Lakeside walks are moments away, as well as the heart of Thrapston with cafe, Restaurants and independent retailers along with the Church, Park and ultra convenient access to the A14. The well appointed interior has a high quality feel with Oak interior doors, Gas central heating and UPVC double glazing to include an entrance hall, guest cloakroom, Living Room enjoying the warmth of a wood burner, formal dining room, Study/Snug and the sensational Bespoke Kitchen/Breakfast/Family Room with select integrated appliances, Quartz worksurfaces and central island, a great social space, there is also a utility room with complimenting units. Upstairs the light filled landing is perfect as a reading/music room and leads to the principal bathroom and four double bedrooms, the master and guest with en suites. Outside the foregarden has an established feel, double gates lead to a private driveway with parking for three/four cars, electric charger point and double garage, the landscaped rear garden is creatively planted enjoying a good degree of privacy. Exceptional inside and outside.

**Living Room** - 6.4m x 3.96m (21'0" x 13'0")

**Dining Room** - 3.78m x 3.23m (12'5" x 10'7")

Study/Snug - 2.92m x 2.69m (9'7" x 8'10")

Kitchen/Breakfast/Family Room - 6.5m x 2.64m (21'4" x 8'8")

**Utility Room** - 1.91m x 1.7m (6'3" x 5'7")