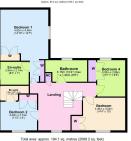

**Living Room** - 6.4m x 3.96m (21'0" x 13'0")

**Dining Room** - 3.78m x 3.23m (12'5" x 10'7")

Study/Snug - 2.92m x 2.69m (9'7" x 8'10")

Kitchen/Breakfast/Family Room - 6.5m x 2.64m (21'4" x 8'8")

**Utility Room** - 1.91m x 1.7m (6'3" x 5'7")

WC - 1.6m x 1.07m (5'3" x 3'6")

Bedroom One - 4.52m x 4.44m (14'10" x 14'7")

**Ensuite** - 2.54m x 2.13m (8'4" x 7'0")

**Bedroom Two** - 3.4m x 2.74m (11'2" x 9'0")

Ensuite Two - 2.64m x 1.37m (8'8" x 4'6")

**Bedroom Three** - 4.19m x 2.87m (13'9" x 9'5")

Bedroom Four - 3.33m x 2.59m (10'11" x 8'6")

Bathroom - 3.15m x 1.96m (10'4" x 6'5")

Village Location

Four Bedrooms

· Three Receptions

· Gas Central Heating

Garage