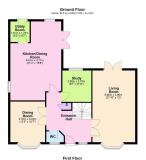

**Living Room** - 6.4m x 3.96m (21'0" x 13'0")

**Dining Room** - 3.78m x 3.23m (12'5" x 10'7")

Study/Snug - 2.92m x 2.69m (9'7" x 8'10")

Kitchen/Breakfast/Family Room - 6.5m x 2.64m (21'4" x 8'8")

**Utility Room** - 1.91m x 1.7m (6'3" x 5'7")

WC - 1.6m x 1.07m (5'3" x 3'6")

Bedroom One - 4.52m x 4.44m (14'10" x 14'7")

**Ensuite** - 2.54m x 2.13m (8'4" x 7'0")

**Bedroom Two** - 3.4m x 2.74m (11'2" x 9'0")

Ensuite Two - 2.64m x 1.37m (8'8" x 4'6")

**Bedroom Three** - 4.19m x 2.87m (13'9" x 9'5")

Bedroom Four - 3.33m x 2.59m (10'11" x 8'6")

Bathroom - 3.15m x 1.96m (10'4" x 6'5")

Village Location

Four Bedrooms

· Three Receptions

· Gas Central Heating

Garage