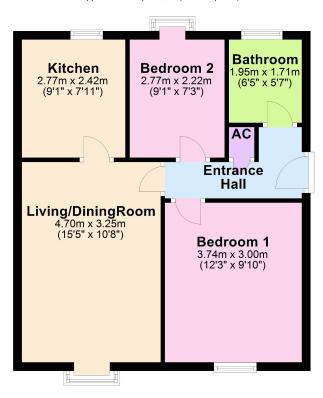

## **First Floor Flat**

Approx. 49.0 sq. metres (527.6 sq. feet)

Total area: approx. 49.0 sq. metres (527.6 sq. feet)