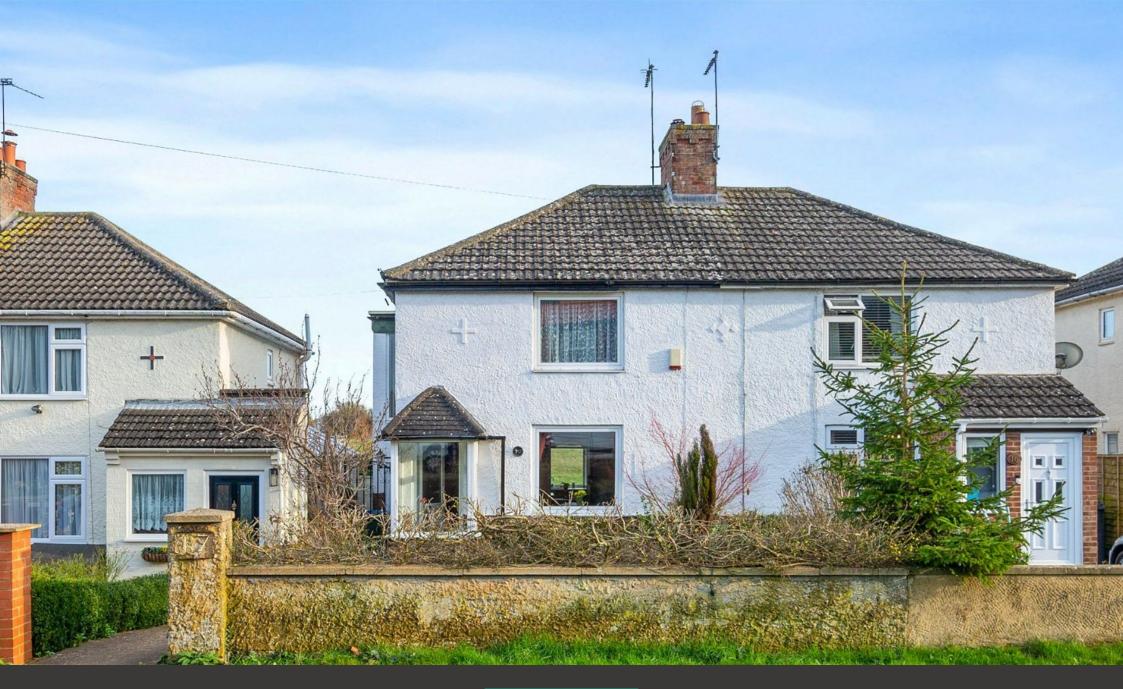

## "A Change of Scenery"

You can enjoy the ever changing seasons and outlook of countryside from this extended semi detached home situated on the periphery of this sought after village. Broughton has a picturesque Church, rural walks, a primary school and village shop, Kettering, Wellingborough and Northampton are all within easy reach. The interior is a real surprise with a sprawling floorplan to include an entrance hall, living room with feature fireplace and living flame gas fire, family room flowing to the kitchen/breakfast room, the perfect vantage point from which to admire the view, there is a utility room, guest cloakroom and shower room. Upstairs is equally impressive with a wash room and four good sized bedrooms. Gas central heating, mostly UPVC double glazed windows and security alarm system. Outside there is potential for private parking in the lovely foregarden (subject to planning permission) and the rear garden enjoys a mature feel with those lovely views. Come and see for yourself.