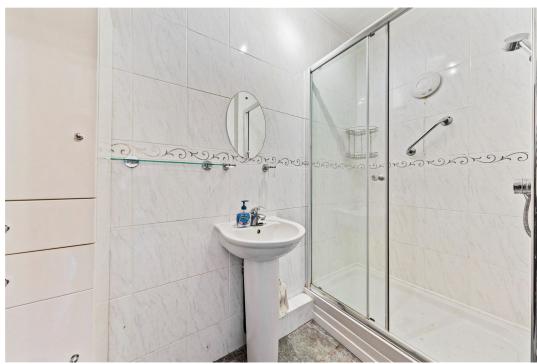

**Living Room** - 5.16m x 3.73m (16'11" x 12'3")

**Snug** - 2.57m x 2.51m (8'5" x 8'3")

**Shower Room** - 2.44m x 1.3m (8'0" x 4'3")

WC - 1.47m x 0.79m (4'10" x 2'7")

**Utility Room** - 1.96m x 1.17m (6'5" x 3'10")