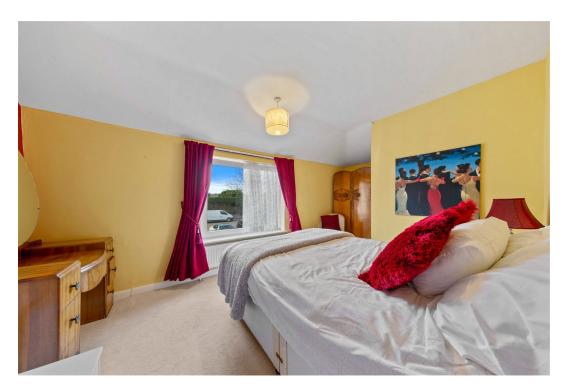

Kitchen/Breakfast Room - 4.19m x 2.95m (13'9" x 9'8")

**Bedroom One16** - 4.9m x 3.68m (16'1" x 12'1")

Bedroom Two - 2.95m x 2.49m (9'8" x 8'2")

Bedroom Three - 2.95m x 2.62m (9'8" x 8'7")

Bedroom Four - 2.62m x 2.49m (8'7" x 8'2")