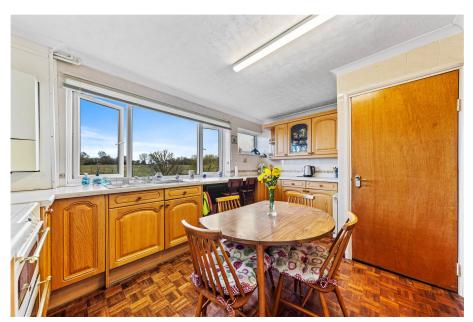

Kitchen/Breakfast Room - 4.19m x 2.95m (13'9" x 9'8")

**Bedroom One16** - 4.9m x 3.68m (16'1" x 12'1")

Bedroom Two - 2.95m x 2.49m (9'8" x 8'2")

Bedroom Three - 2.95m x 2.62m (9'8" x 8'7")

Bedroom Four - 2.62m x 2.49m (8'7" x 8'2")