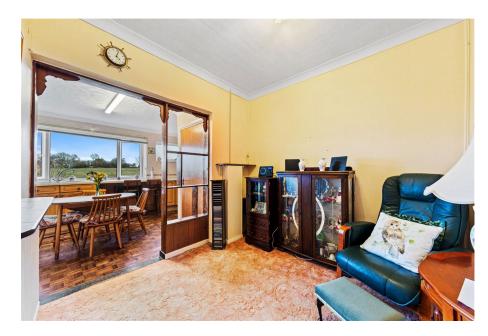

**Living Room** - 5.16m x 3.73m (16'11" x 12'3")

**Snug** - 2.57m x 2.51m (8'5" x 8'3")

**Shower Room** - 2.44m x 1.3m (8'0" x 4'3")

WC - 1.47m x 0.79m (4'10" x 2'7")

**Utility Room** - 1.96m x 1.17m (6'5" x 3'10")