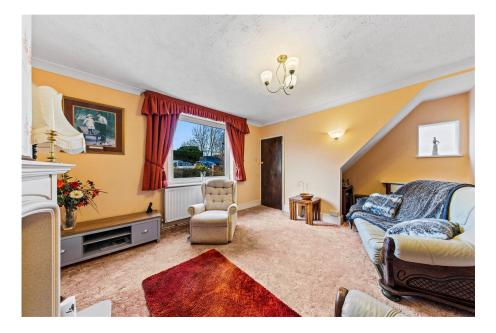

**Living Room** - 5.16m x 3.73m (16'11" x 12'3")

**Snug** - 2.57m x 2.51m (8'5" x 8'3")

**Shower Room** - 2.44m x 1.3m (8'0" x 4'3")

WC - 1.47m x 0.79m (4'10" x 2'7")

**Utility Room** - 1.96m x 1.17m (6'5" x 3'10")