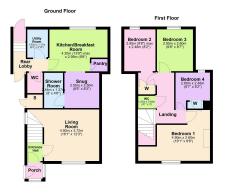

**Living Room** - 5.16m x 3.73m (16'11" x 12'3")

**Snug** - 2.57m x 2.51m (8'5" x 8'3")

**Shower Room** - 2.44m x 1.3m (8'0" x 4'3")

WC - 1.47m x 0.79m (4'10" x 2'7")

**Utility Room** - 1.96m x 1.17m (6'5" x 3'10")

Kitchen/Breakfast Room - 4.19m x 2.95m (13'9" x 9'8")

**Bedroom One16** - 4.9m x 3.68m (16'1" x 12'1")

Bedroom Two - 2.95m x 2.49m (9'8" x 8'2")

Bedroom Three - 2.95m x 2.62m (9'8" x 8'7")

Bedroom Four - 2.62m x 2.49m (8'7" x 8'2")

**WC** - 1.35m x 0.91m (4'5" x 3'0")

- Semi Detached
- Two Reception Rooms
- No Chain
- · Views to the Rear
- · Council Tax: B

- Four Bedrooms
- Village Location
- · Parking For One Car
- · EPC Rating: D