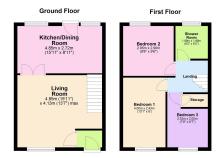

## "Village Living"

This established end of mews home offers excellent potential to create your perfect interior in this most desirable of villages. Little Harrowden offers fine rural walks, a pub, primary school, picturesque church and ultra convenient access to Kettering and Wellingborough's respective mainline stations. The accommodation requires some modernisation comprises of an entrance hallway, living room and spacious kitchen/dining room. Upstairs there are three bedrooms two of which are double in size and a shower room. Outside there is a garage located to the side of the property. The frontage is neatly kept and the rear garden is an excellent size and well-maintained with both patio seating area and neatly laid lawn. An excellent opportunity to purchase in this desirable village setting. Call us to book a private viewing today.

- Spacious accommodation throughout
- Gas central heating
- UPVC double glazed windows
- Entrance hallway
- Living room with attractive feature fireplace, electric fire and stairs to the first floor
- Kitchen/Dining room with a range of base and eye level units, single drainer sink unit with mono bloc tap inset to roll top worksurfaces, integrated oven and four ring gas hob with extractor, space for fridge, freezer, dishwasher and washing machine (appliances are negotiable), ceramic tiled splash backs and door to outside
- Upstairs there are three bedrooms, two of which are double in size
- Shower room with low level WC, pedestal wash hand basin and glass shower enclosure with ceramic tiled splash backs