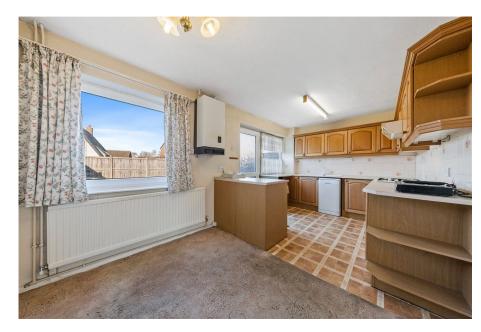

## "Village Living"

This established end of mews home offers excellent potential to create your perfect interior in this most desirable of villages. Little Harrowden offers fine rural walks, a pub, primary school, picturesque church and ultra convenient access to Kettering and Wellingborough's respective mainline stations. The accommodation requires some modernisation comprises of an entrance hallway, living room and spacious kitchen/dining room. Upstairs there are three bedrooms two of which are double in size and a shower room. Outside there is a garage located to the side of the property. The frontage is neatly kept and the rear garden is an excellent size and well-maintained with both patio seating area and neatly laid lawn. An excellent opportunity to purchase in this desirable village setting. Call us to book a private viewing today.

- Spacious accommodation throughout
- Gas central heating
- UPVC double glazed windows
- Entrance hallway
- Living room with attractive feature fireplace, electric fire and stairs to the first floor
- Kitchen/Dining room with a range of base and eye level units, single drainer sink unit with mono bloc tap inset to roll top worksurfaces, integrated oven and four ring gas hob with extractor, space for fridge, freezer, dishwasher and washing machine (appliances are negotiable), ceramic tiled splash backs and door to outside
- Upstairs there are three bedrooms, two of which are double in size
- Shower room with low level WC, pedestal wash hand basin and glass shower enclosure with ceramic tiled splash backs