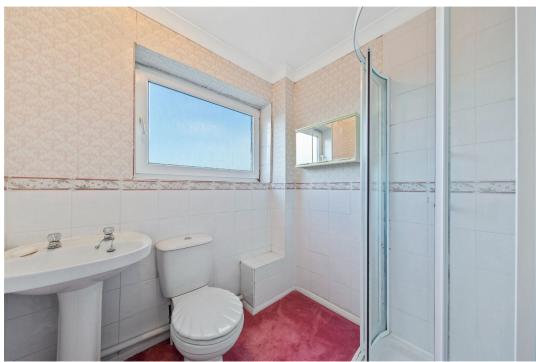

- Spacious accommodation throughout
- Gas central heating
- UPVC double glazed windows
- Entrance hallway
- Living room with attractive feature fireplace, electric fire and stairs to the first floor
- Kitchen/Dining room with a range of base and eye level units, single drainer sink unit with mono bloc tap inset to roll top worksurfaces, integrated oven and four ring gas hob with extractor, space for fridge, freezer, dishwasher and washing machine (appliances are negotiable), ceramic tiled splash backs and door to outside
- Upstairs there are three bedrooms, two of which are double in size
- Shower room with low level WC, pedestal wash hand basin and glass shower enclosure with ceramic tiled splash backs