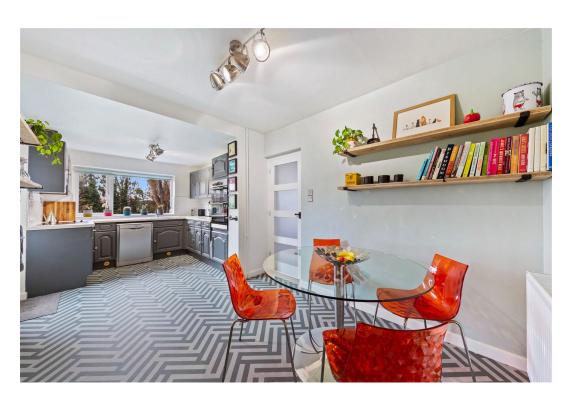

**Living Room** - 6.2m x 4.09m (20'4" x 13'5")

**Dining Room** - 4.24m x 3.76m (13'11" x 12'4")

Conservatory - 3.71m x 3.23m (12'2" x 10'7")

Kitchen/Breakfast Room - 5.92m x 2.69m (19'5" x 8'10")

**WC** - 1.85m x 0.97m (6'1" x 3'2")