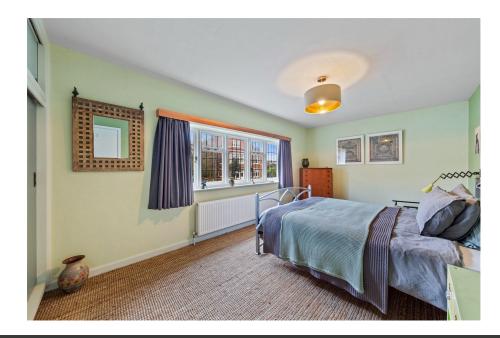

**Utility Room** - 2.74m x 2.74m (9'0" x 9'0")

**Bedroom 1** - 5.08m x 3.07m (16'8" x 10'1")

**Bedroom 2** - 5.56m x 2.72m (18'3" x 8'11")

Bedroom 3 - 4.14m x 3.66m (13'7" x 12'0")

**Bedroom 4** - 4.09m x 3.02m (13'5" x 9'11")