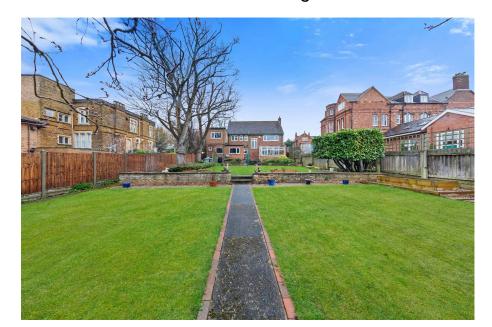

## "Well Connected - Character Living"

This classical period detached family home is positioned on the very desirable Headlands, perfect for an Urban lifestyle with the Restaurant / Cultural Quarter, town centre, Wicksteed Park and mainline railway all within easy reach, the latter connecting to the capital in less than an hour. The stylish interior is complimented by a variety of period style features to include an entrance porch, entrance hall with wood block flooring in a Herringbone design which extends to the dining room and the living room both with fireplaces and the warmth of a wood burner. There is a conservatory overlooking the gardens, a good sized free flowing kitchen/breakfast room as well as a utility room and guest cloakroom. Upstairs there is a WC and separate principal bathroom with shower enclosure and five double bedrooms, two with built in wardrobes. Outside a private driveway accessed via double gates provides parking and access to the single garage with electric door. The foregarden is arranged with easy care in mind and the substantial rear garden enjoys a mature feel. An exceptional home in a most desirable location.

**Bedroom 5** - 3.48m x 2.69m (11'5" x 8'10")

**Bathroom** - 2.9m x 1.65m (9'6" x 5'5")

WC - 1.7m x 0.81m (5'7" x 2'8")

· Five Bedrooms

• Three Reception Rooms

· Off Road Parking

Garage

· Large Garden