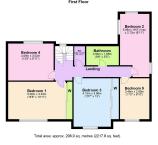

**Utility Room** - 2.74m x 2.74m (9'0" x 9'0")

**Bedroom 1** - 5.08m x 3.07m (16'8" x 10'1")

**Bedroom 2** - 5.56m x 2.72m (18'3" x 8'11")

Bedroom 3 - 4.14m x 3.66m (13'7" x 12'0")

**Bedroom 4** - 4.09m x 3.02m (13'5" x 9'11")

**Bedroom 5** - 3.48m x 2.69m (11'5" x 8'10")

**Bathroom** - 2.9m x 1.65m (9'6" x 5'5")

WC - 1.7m x 0.81m (5'7" x 2'8")

· Five Bedrooms

• Three Reception Rooms

· Off Road Parking

Garage

· Large Garden