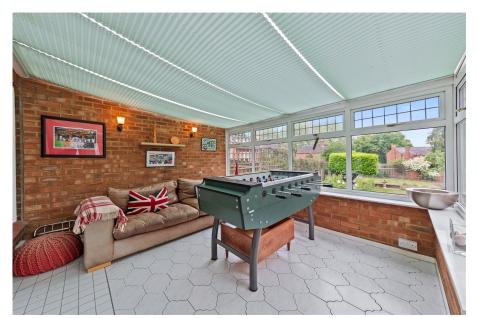

**Living Room** - 6.2m x 4.09m (20'4" x 13'5")

**Dining Room** - 4.24m x 3.76m (13'11" x 12'4")

Conservatory - 3.71m x 3.23m (12'2" x 10'7")

Kitchen/Breakfast Room - 5.92m x 2.69m (19'5" x 8'10")

**WC** - 1.85m x 0.97m (6'1" x 3'2")