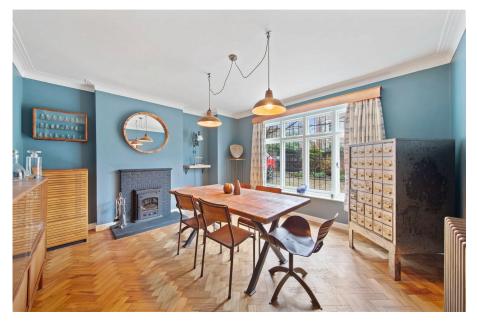

## "Well Connected - Character Living"

This classical period detached family home is positioned on the very desirable Headlands, perfect for an Urban lifestyle with the Restaurant / Cultural Quarter, town centre, Wicksteed Park and mainline railway all within easy reach, the latter connecting to the capital in less than an hour. The stylish interior is complimented by a variety of period style features to include an entrance porch, entrance hall with wood block flooring in a Herringbone design which extends to the dining room and the living room both with fireplaces and the warmth of a wood burner. There is a conservatory overlooking the gardens, a good sized free flowing kitchen/breakfast room as well as a utility room and guest cloakroom. Upstairs there is a WC and separate principal bathroom with shower enclosure and five double bedrooms, two with built in wardrobes. Outside a private driveway accessed via double gates provides parking and access to the single garage with electric door. The foregarden is arranged with easy care in mind and the substantial rear garden enjoys a mature feel. An exceptional home in a most desirable location.

**Living Room** - 6.2m x 4.09m (20'4" x 13'5")

**Dining Room** - 4.24m x 3.76m (13'11" x 12'4")

Conservatory - 3.71m x 3.23m (12'2" x 10'7")

Kitchen/Breakfast Room - 5.92m x 2.69m (19'5" x 8'10")

**WC** - 1.85m x 0.97m (6'1" x 3'2")