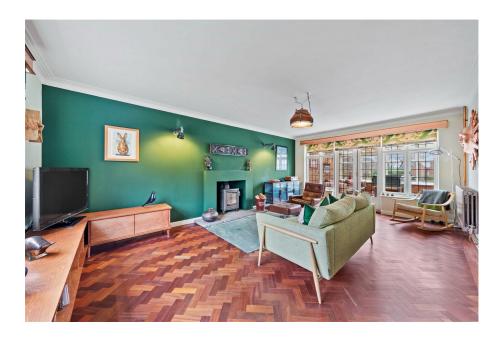

## "Well Connected - Character Living"

This classical period detached family home is positioned on the very desirable Headlands, perfect for an Urban lifestyle with the Restaurant / Cultural Quarter, town centre, Wicksteed Park and mainline railway all within easy reach, the latter connecting to the capital in less than an hour. The stylish interior is complimented by a variety of period style features to include an entrance porch, entrance hall with wood block flooring in a Herringbone design which extends to the dining room and the living room both with fireplaces and the warmth of a wood burner. There is a conservatory overlooking the gardens, a good sized free flowing kitchen/breakfast room as well as a utility room and guest cloakroom. Upstairs there is a WC and separate principal bathroom with shower enclosure and five double bedrooms, two with built in wardrobes. Outside a private driveway accessed via double gates provides parking and access to the single garage with electric door. The foregarden is arranged with easy care in mind and the substantial rear garden enjoys a mature feel. An exceptional home in a most desirable location.

**Living Room** - 6.2m x 4.09m (20'4" x 13'5")

**Dining Room** - 4.24m x 3.76m (13'11" x 12'4")

Conservatory - 3.71m x 3.23m (12'2" x 10'7")

Kitchen/Breakfast Room - 5.92m x 2.69m (19'5" x 8'10")

**WC** - 1.85m x 0.97m (6'1" x 3'2")