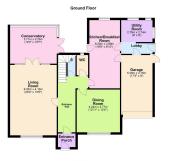

**Living Room** - 6.2m x 4.09m (20'4" x 13'5")

**Dining Room** - 4.24m x 3.76m (13'11" x 12'4")

Conservatory - 3.71m x 3.23m (12'2" x 10'7")

Kitchen/Breakfast Room - 5.92m x 2.69m (19'5" x 8'10")

**WC** - 1.85m x 0.97m (6'1" x 3'2")

**Utility Room** - 2.74m x 2.74m (9'0" x 9'0")

**Bedroom 1** - 5.08m x 3.07m (16'8" x 10'1")

**Bedroom 2** - 5.56m x 2.72m (18'3" x 8'11")

Bedroom 3 - 4.14m x 3.66m (13'7" x 12'0")

**Bedroom 4** - 4.09m x 3.02m (13'5" x 9'11")

**Bedroom 5** - 3.48m x 2.69m (11'5" x 8'10")

**Bathroom** - 2.9m x 1.65m (9'6" x 5'5")

WC - 1.7m x 0.81m (5'7" x 2'8")

· Five Bedrooms

• Three Reception Rooms

· Off Road Parking

Garage

· Large Garden