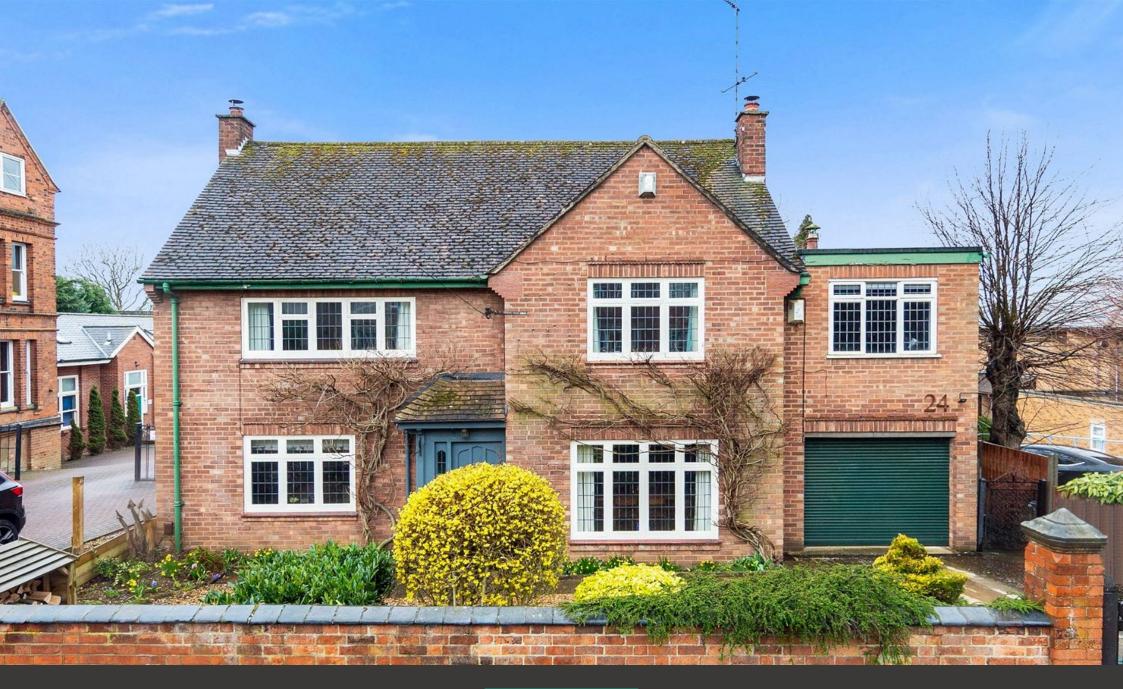

## "Well Connected - Character Living"

This classical period detached family home is positioned on the very desirable Headlands, perfect for an Urban lifestyle with the Restaurant / Cultural Quarter, town centre, Wicksteed Park and mainline railway all within easy reach, the latter connecting to the capital in less than an hour. The stylish interior is complimented by a variety of period style features to include an entrance porch, entrance hall with wood block flooring in a Herringbone design which extends to the dining room and the living room both with fireplaces and the warmth of a wood burner. There is a conservatory overlooking the gardens, a good sized free flowing kitchen/breakfast room as well as a utility room and guest cloakroom. Upstairs there is a WC and separate principal bathroom with shower enclosure and five double bedrooms, two with built in wardrobes. Outside a private driveway accessed via double gates provides parking and access to the single garage with electric door. The foregarden is arranged with easy care in mind and the substantial rear garden enjoys a mature feel. An exceptional home in a most desirable location.

**Bedroom 5** - 3.48m x 2.69m (11'5" x 8'10")

**Bathroom** - 2.9m x 1.65m (9'6" x 5'5")

WC - 1.7m x 0.81m (5'7" x 2'8")

· Five Bedrooms

• Three Reception Rooms

· Off Road Parking

Garage

· Large Garden