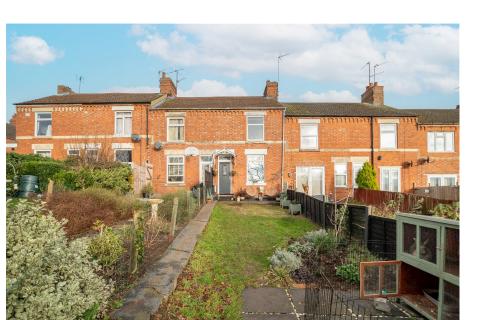

## "Park Life"

This well-presented, two-bedroom terraced property is discreetly positioned a short walk from the heart of Rothwell, along with it's amenities and selection of excellent restaurants. The interior has been recently renovated to a high standard and comprises open plan living with kitchen/dining areas and living room with attractive open fireplace. The shower room has been fitted with a gorgeous modern suite and upstairs you will find two double bedrooms. The property occupies a sizeable plot with off road parking, garage and gardens to both front and back enjoying picturesque views over the playing fields behind and countryside beyond that. A seriously impressive terraced home.

To the front of the property is off road parking in front of the detached garage. There's also a private front garden which is neatly laid to lawn and with patio seating area. The rear garden enjoys fabulous views over the playing fields to the rear of the property and rolling countryside beyond that. The garden has both patio seating areas, neatly laid lawn and attractively planted beds.