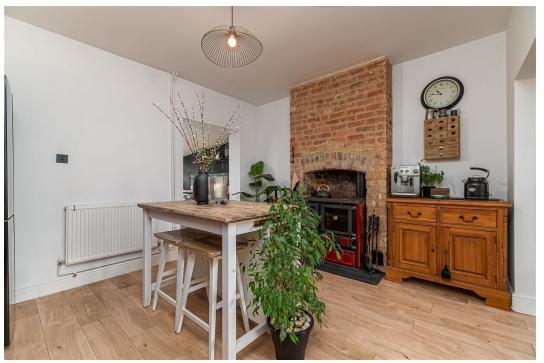

- Spacious and well-presented accommodation throughout
- Gas central heating
- UPVC double glazed windows

- Kitchen with a range of base level units, single drainer sink unit with mono bloc flexible tap inset to roll top worksurfaces, integrated oven and four ring ceramic hob with extractor, space for washing machine (negotiable) and tiled flooring
- Living/Kitchen/Dining room - open plan and light filled room with Welsh dresser and single bowl sink unit, space for American style fridge freezer and Lanordica wood fired stove (appliances and dresser negotiable) and useful under stairs storage spaces. There is also a working fireplace in the living room area