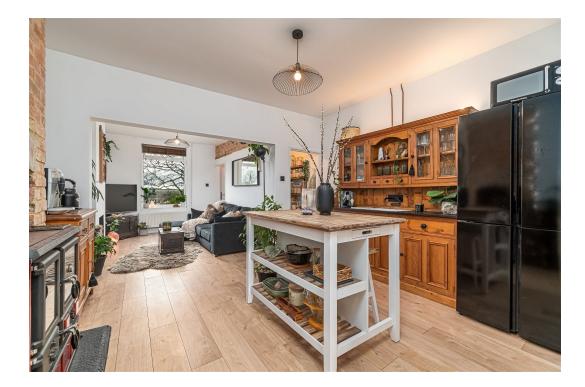

- Spacious and well-presented accommodation throughout
- Gas central heating
- UPVC double glazed windows

- Kitchen with a range of base level units, single drainer sink unit with mono bloc flexible tap inset to roll top worksurfaces, integrated oven and four ring ceramic hob with extractor, space for washing machine (negotiable) and tiled flooring
- Living/Kitchen/Dining room - open plan and light filled room with Welsh dresser and single bowl sink unit, space for American style fridge freezer and Lanordica wood fired stove (appliances and dresser negotiable) and useful under stairs storage spaces. There is also a working fireplace in the living room area