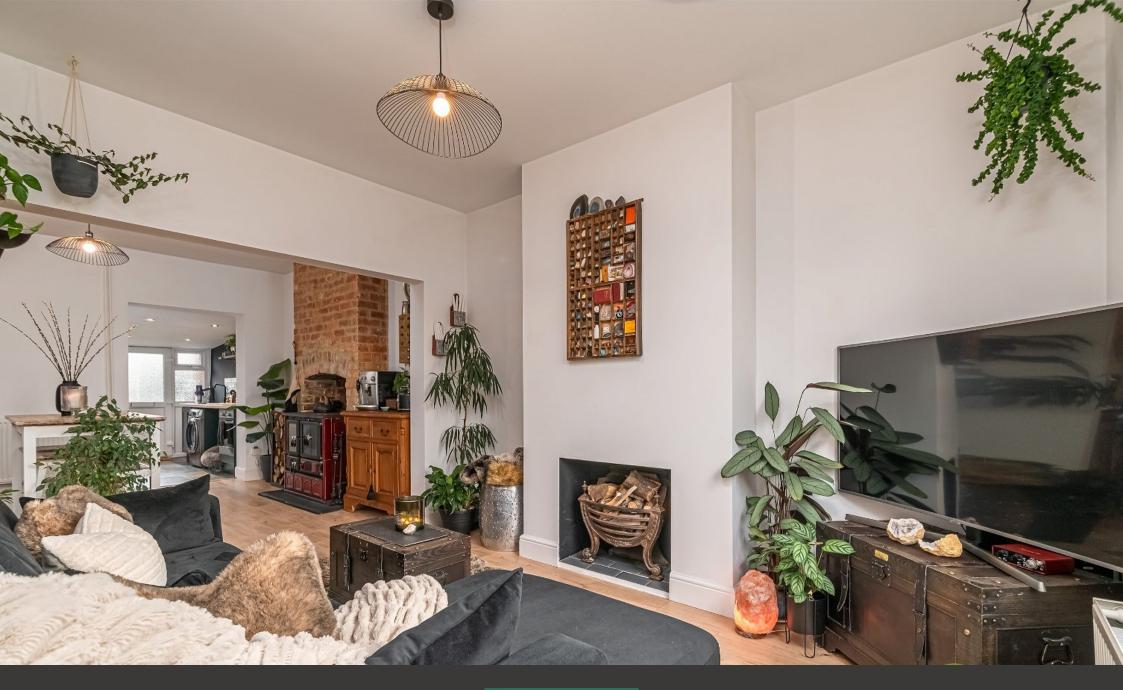

## "Park Life"

This well-presented, two-bedroom terraced property is discreetly positioned a short walk from the heart of Rothwell, along with it's amenities and selection of excellent restaurants. The interior has been recently renovated to a high standard and comprises open plan living with kitchen/dining areas and living room with attractive open fireplace. The shower room has been fitted with a gorgeous modern suite and upstairs you will find two double bedrooms. The property occupies a sizeable plot with off road parking, garage and gardens to both front and back enjoying picturesque views over the playing fields behind and countryside beyond that. A seriously impressive terraced home.

- Spacious and well-presented accommodation throughout
- Gas central heating
- UPVC double glazed windows

- Kitchen with a range of base level units, single drainer sink unit with mono bloc flexible tap inset to roll top worksurfaces, integrated oven and four ring ceramic hob with extractor, space for washing machine (negotiable) and tiled flooring
- Living/Kitchen/Dining room - open plan and light filled room with Welsh dresser and single bowl sink unit, space for American style fridge freezer and Lanordica wood fired stove (appliances and dresser negotiable) and useful under stairs storage spaces. There is also a working fireplace in the living room area