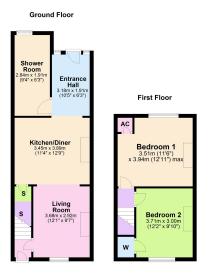

Entrance Hall - 3.18m x 1.91m (10'5" x 6'3")

Living Room - 3.68m x 2.92m (12'1" x 9'7")

Kitchen/Dining Room - 3.89m x 3.45m (12'9" x 11'4")

Shower Room- 3.58m x 1.91m (11'9" x 6'3")

Bedroom One - 3.94m x 3.51m (12'11" x 11'6")

**Bedroom Two** - 3.71m x 3m (12'2" x 9'10")

Total area: approx. 69.0 sq. metres (742.2 sq. feet)

- Two Bedroom
- Garage
- Front and Rear Gardens
- EPC RATING: D

- Terraced House
- Off Street Parking
- Well Presented
- COUNCIL TAX: A