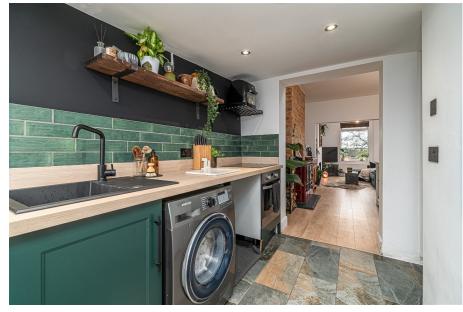

- Spacious and well-presented accommodation throughout
- Gas central heating
- UPVC double glazed windows

- Kitchen with a range of base level units, single drainer sink unit with mono bloc flexible tap inset to roll top worksurfaces, integrated oven and four ring ceramic hob with extractor, space for washing machine (negotiable) and tiled flooring
- Living/Kitchen/Dining room - open plan and light filled room with Welsh dresser and single bowl sink unit, space for American style fridge freezer and Lanordica wood fired stove (appliances and dresser negotiable) and useful under stairs storage spaces. There is also a working fireplace in the living room area