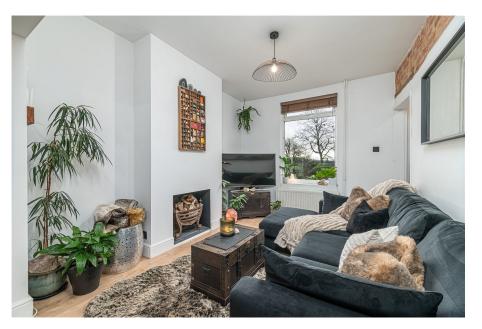

## "Park Life"

This well-presented, two-bedroom terraced property is discreetly positioned a short walk from the heart of Rothwell, along with it's amenities and selection of excellent restaurants. The interior has been recently renovated to a high standard and comprises open plan living with kitchen/dining areas and living room with attractive open fireplace. The shower room has been fitted with a gorgeous modern suite and upstairs you will find two double bedrooms. The property occupies a sizeable plot with off road parking, garage and gardens to both front and back enjoying picturesque views over the playing fields behind and countryside beyond that. A seriously impressive terraced home.

- Spacious and well-presented accommodation throughout
- Gas central heating
- UPVC double glazed windows

- Kitchen with a range of base level units, single drainer sink unit with mono bloc flexible tap inset to roll top worksurfaces, integrated oven and four ring ceramic hob with extractor, space for washing machine (negotiable) and tiled flooring
- Living/Kitchen/Dining room - open plan and light filled room with Welsh dresser and single bowl sink unit, space for American style fridge freezer and Lanordica wood fired stove (appliances and dresser negotiable) and useful under stairs storage spaces. There is also a working fireplace in the living room area