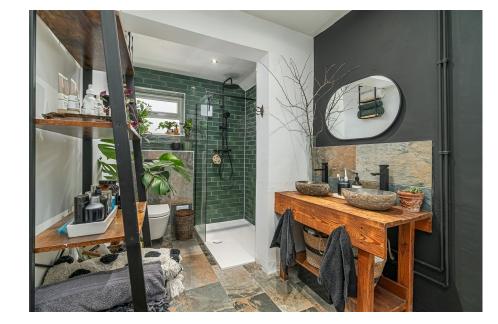

 Shower room - newly fitted with low level WC, twin wash hand basins with mono bloc tap and splash back, panel enclosed bathtub and ceramic tiled splash backs
 Upstairs there are two excellent double bedrooms with built in storage and gorgeous original pine flooring