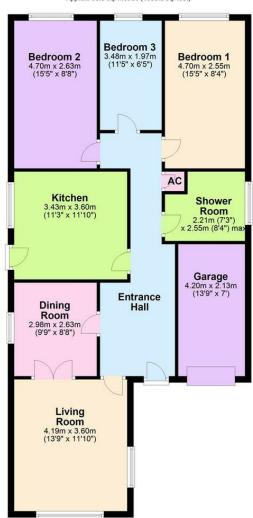

## Floorplan and Measurements

## Ground Floor Approx. 98.5 sq. metres (1060.3 sq. feet)

Total area: approx. 98.5 sq. metres (1060.3 sq. feet)

Disclaimer: These particulars do not form part of any offer or contract and should not be relied upon as statements or representations of fact. Any areas, measurements of distances are approximate. The text, photographs and plans are for guidance only and are not necessarily comprehensive

- Gas central heating
- UPVC double glazed windows
- Large entrance hall with doors to rooms
- Living Room with dual aspect, feature electric fire and double doors to dining room
- Dining Room with window to side elevation and space for dining table and chairs (not included)
- Kitchen with a range of base and eye level units, to include one and a half bowl sink and drainer with monobloc tap, integrated four ring gas hob and electric oven, space and plumbing for a washing machine (not included)
- You will find three bedrooms, two of which are double in size and the third a good sized single room
- The shower room is well equipped with single shower enclosure with mains connected shower, pedestal wash hand basin and WC