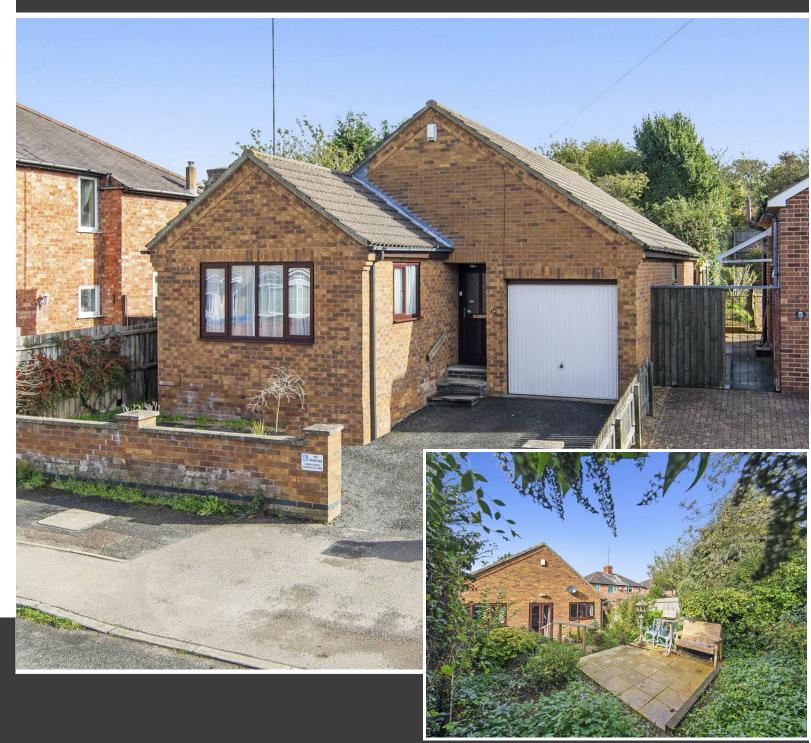

## Often Requested, yet Rarely Available

Boddington Road, Kettering NNI5 6DZ

Often requested, yet rarely available

This deceptively large, and well-maintained detached bungalow enjoys an ultra-convenient access to public transport and a wealth of amenities. The interior benefits from gas central heating and UPVC double glazed windows to include a large entrance hall, impressive kitchen/dining room with select integrated appliances, a generous living room with feature fireplace opening to a generous dining room. The shower room is well appointed, and the three bedrooms are all good sizes, the master and second bedrooms being large doubles. Outside is arranged with low maintenance in mind with a driveway, single garage with power and lighting and an easy-care rear garden. View now, you won't be disappointed. EPC RATING: D COUNCIL TAX: C

To the front you have off road parking for a car and a single garage with power and lighting. To the rear the garden is a manageable size, well stocked with various shrubs and perennials giving year round interest, is very private from neighbouring properties.