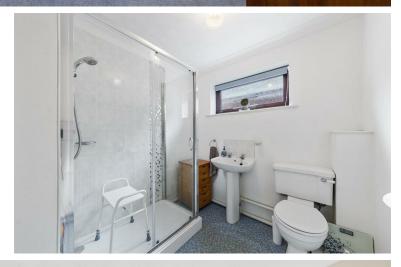

- Gas central heating
- UPVC double glazed windows
- Large entrance hall with doors to rooms
- Living Room with dual aspect, feature electric fire and double doors to dining room
- Dining Room with window to side elevation and space for dining table and chairs (not included)
- Kitchen with a range of base and eye level units, to include one and a half bowl sink and drainer with monobloc tap, integrated four ring gas hob and electric oven, space and plumbing for a washing machine (not included)
- You will find three bedrooms, two of which are double in size and the third a good sized single room
- The shower room is well equipped with single shower enclosure with mains connected shower, pedestal wash hand basin and WC