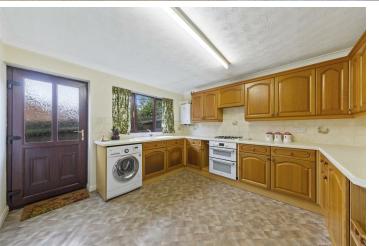

- Gas central heating
- UPVC double glazed windows
- Large entrance hall with doors to rooms
- Living Room with dual aspect, feature electric fire and double doors to dining room
- Dining Room with window to side elevation and space for dining table and chairs (not included)
- Kitchen with a range of base and eye level units, to include one and a half bowl sink and drainer with monobloc tap, integrated four ring gas hob and electric oven, space and plumbing for a washing machine (not included)
- You will find three bedrooms, two of which are double in size and the third a good sized single room
- The shower room is well equipped with single shower enclosure with mains connected shower, pedestal wash hand basin and WC