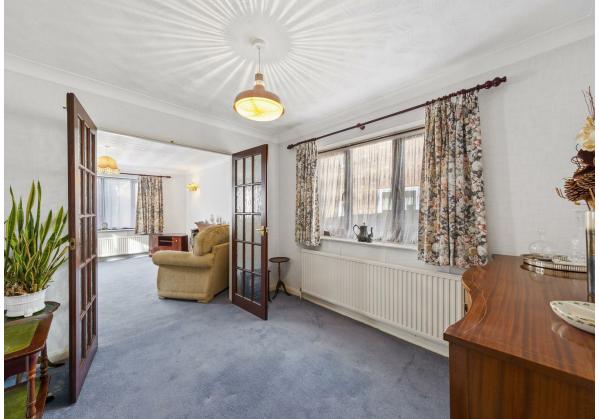

## Often Requested, yet Rarely Available

Boddington Road, Kettering NNI5 6DZ

Often requested, yet rarely available

This deceptively large, and well-maintained detached bungalow enjoys an ultra-convenient access to public transport and a wealth of amenities. The interior benefits from gas central heating and UPVC double glazed windows to include a large entrance hall, impressive kitchen/dining room with select integrated appliances, a generous living room with feature fireplace opening to a generous dining room. The shower room is well appointed, and the three bedrooms are all good sizes, the master and second bedrooms being large doubles. Outside is arranged with low maintenance in mind with a driveway, single garage with power and lighting and an easy-care rear garden. View now, you won't be disappointed. EPC RATING: D COUNCIL TAX: C

- Gas central heating
- UPVC double glazed windows
- Large entrance hall with doors to rooms
- Living Room with dual aspect, feature electric fire and double doors to dining room
- Dining Room with window to side elevation and space for dining table and chairs (not included)
- Kitchen with a range of base and eye level units, to include one and a half bowl sink and drainer with monobloc tap, integrated four ring gas hob and electric oven, space and plumbing for a washing machine (not included)
- You will find three bedrooms, two of which are double in size and the third a good sized single room
- The shower room is well equipped with single shower enclosure with mains connected shower, pedestal wash hand basin and WC