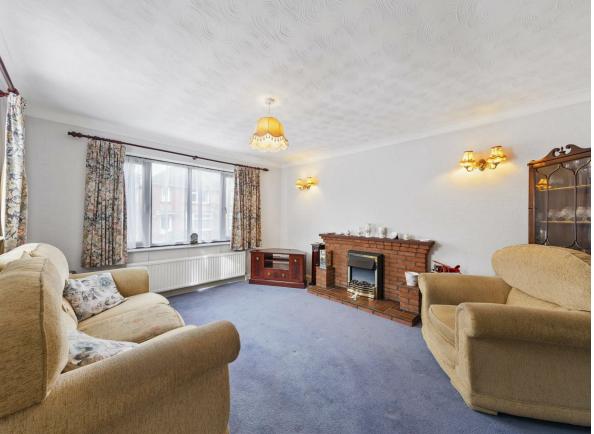

## Often Requested, yet Rarely Available

Boddington Road, Kettering NNI5 6DZ

Often requested, yet rarely available

This deceptively large, and well-maintained detached bungalow enjoys an ultra-convenient access to public transport and a wealth of amenities. The interior benefits from gas central heating and UPVC double glazed windows to include a large entrance hall, impressive kitchen/dining room with select integrated appliances, a generous living room with feature fireplace opening to a generous dining room. The shower room is well appointed, and the three bedrooms are all good sizes, the master and second bedrooms being large doubles. Outside is arranged with low maintenance in mind with a driveway, single garage with power and lighting and an easy-care rear garden. View now, you won't be disappointed. EPC RATING: D COUNCIL TAX: C

- Gas central heating
- UPVC double glazed windows
- Large entrance hall with doors to rooms
- Living Room with dual aspect, feature electric fire and double doors to dining room
- Dining Room with window to side elevation and space for dining table and chairs (not included)
- Kitchen with a range of base and eye level units, to include one and a half bowl sink and drainer with monobloc tap, integrated four ring gas hob and electric oven, space and plumbing for a washing machine (not included)
- You will find three bedrooms, two of which are double in size and the third a good sized single room
- The shower room is well equipped with single shower enclosure with mains connected shower, pedestal wash hand basin and WC