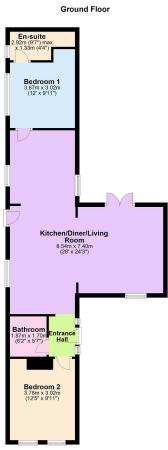

## **Key Features**

- Grade II Listed
- High Specification
- Wonderful Commual Gardens
- Garden
- EPC RATING: PENDING

- Ground Floor Apartment
- Two Bedrooms
- Parking
- En suite
- COUNCIL TAX: PENDING

Total area: approx. 73.5 sq. metres (791.5 sq. feet)