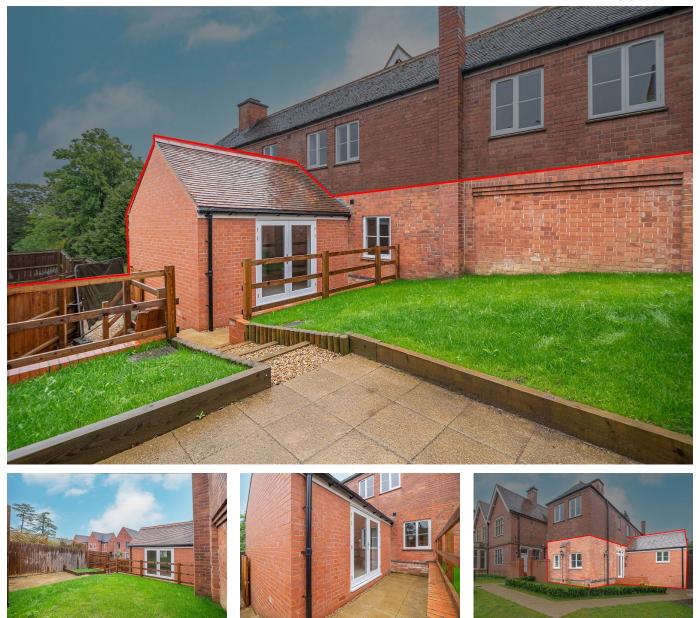

## "Lateral Living"

A wonderful ground floor apartment which enjoys a substantial interior all on one level, as well as it's own private garden. The high specification design and finish with a palatial free flowing kitchen/dining/living room, double doors leading to the garden. There are two double bedrooms, the master with en-suite and the guest bedroom with exclusive use of the bathroom. There is a security entry system and gas central heating as well as allocated parking. The property enjoys it's own private garden with patio seating area and has been beautifully landscaped.

## **Key Features**

- Grade II Listed
- High Specification
- Wonderful Commual Gardens
- Garden
- EPC RATING: PENDING

- Ground Floor Apartment
- Two Bedrooms
- Parking
- En suite
- COUNCIL TAX: PENDING

Total area: approx. 73.5 sq. metres (791.5 sq. feet)