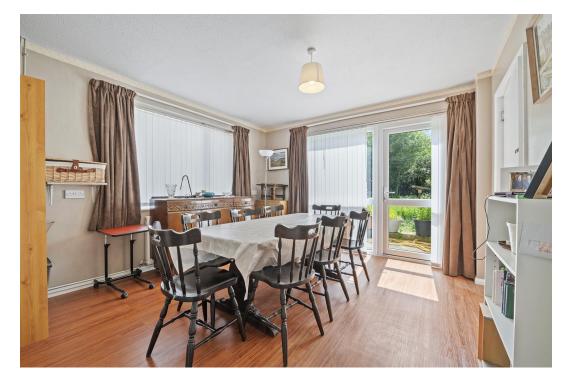

## "Countryfile"

Significant grounds in the region of 3/4 acre, a running stream and lovely open views to the back are the surroundings of this substantial detached home offering plenty of potential inside and out. With lovely rural walks on your doorstep, yet Kettering with schooling and a wealth of amenities to include the mainline railway and the A14 are within easy reach. The significant grounds feature a large gravel driveway leading to a double garage and the wrap around gardens extend to either side of the house and across the back, perfect for an avid gardener, family play or scope to extend subject to planning. The accommodation benefits from oil fired central heating and UPVC double glazing to include a living room with wood burner flowing to the dining room and onto the kitchen. There is a boiler room, a study/snug and also a family room which could be an optional bedroom with en suite wet room. Upstairs there are six bedrooms in all with a principal bathroom and four bedrooms as well as two further bedrooms and an en suite shower room accessed from a separate staircase, but also accessible from the main house, ideal for an annexe area. An exceptional home and setting.