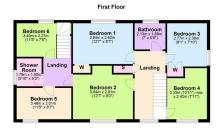

## "Countryfile"

Significant grounds in the region of 3/4 acre, a running stream and lovely open views to the back are the surroundings of this substantial detached home offering plenty of potential inside and out. With lovely rural walks on your doorstep, yet Kettering with schooling and a wealth of amenities to include the mainline railway and the A14 are within easy reach. The significant grounds feature a large gravel driveway leading to a double garage and the wrap around gardens extend to either side of the house and across the back, perfect for an avid gardener, family play or scope to extend subject to planning. The accommodation benefits from oil fired central heating and UPVC double glazing to include a living room with wood burner flowing to the dining room and onto the kitchen. There is a boiler room, a study/snug and also a family room which could be an optional bedroom with en suite wet room. Upstairs there are six bedrooms in all with a principal bathroom and four bedrooms as well as two further bedrooms and an en suite shower room accessed from a separate staircase, but also accessible from the main house, ideal for an annexe area. An exceptional home and setting.