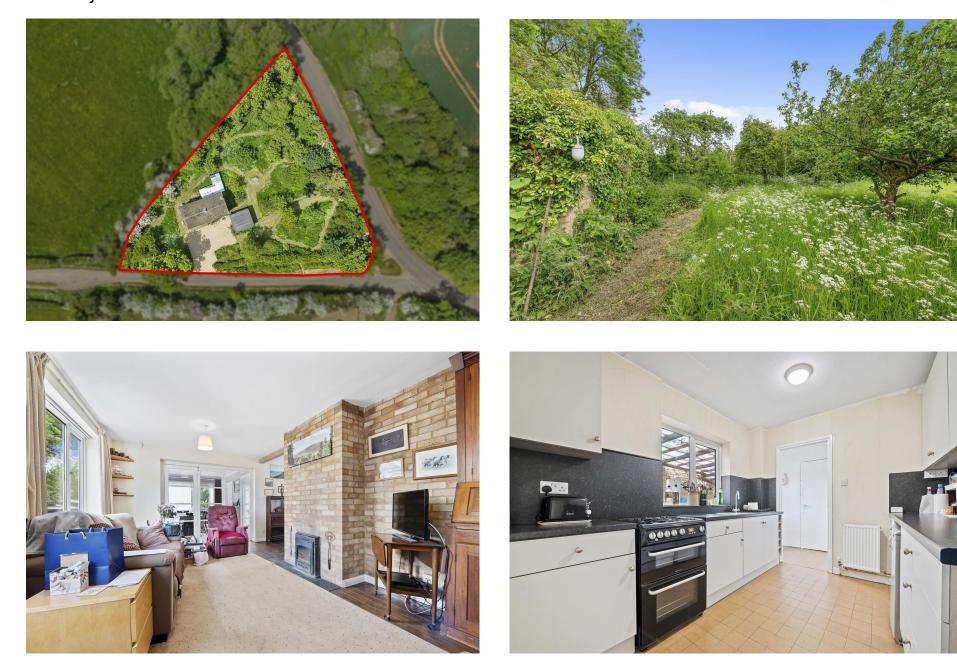

## "Countryfile"

Significant grounds in the region of 3/4 acre, a running stream and lovely open views to the back are the surroundings of this substantial detached home offering plenty of potential inside and out. With lovely rural walks on your doorstep, yet Kettering with schooling and a wealth of amenities to include the mainline railway and the A14 are within easy reach. The significant grounds feature a large gravel driveway leading to a double garage and the wrap around gardens extend to either side of the house and across the back, perfect for an avid gardener, family play or scope to extend subject to planning. The accommodation benefits from oil fired central heating and UPVC double glazing to include a living room with wood burner flowing to the dining room and onto the kitchen. There is a boiler room, a study/snug and also a family room which could be an optional bedroom with en suite wet room. Upstairs there are six bedrooms in all with a principal bathroom and four bedrooms as well as two further bedrooms and an en suite shower room accessed from a separate staircase, but also accessible from the main house, ideal for an annexe area. An exceptional home and setting.