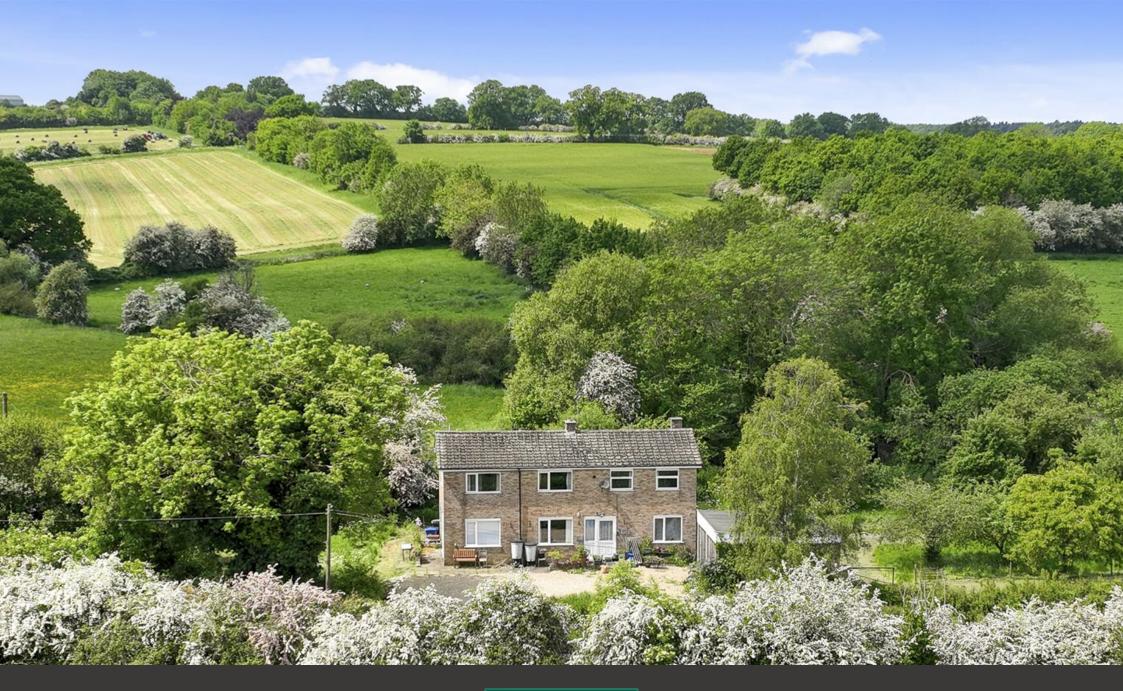

## "Countryfile"

Significant grounds in the region of 3/4 acre, a running stream and lovely open views to the back are the surroundings of this substantial detached home offering plenty of potential inside and out. With lovely rural walks on your doorstep, yet Kettering with schooling and a wealth of amenities to include the mainline railway and the A14 are within easy reach. The significant grounds feature a large gravel driveway leading to a double garage and the wrap around gardens extend to either side of the house and across the back, perfect for an avid gardener, family play or scope to extend subject to planning. The accommodation benefits from oil fired central heating and UPVC double glazing to include a living room with wood burner flowing to the dining room and onto the kitchen. There is a boiler room, a study/snug and also a family room which could be an optional bedroom with en suite wet room. Upstairs there are six bedrooms in all with a principal bathroom and four bedrooms as well as two further bedrooms and an en suite shower room accessed from a separate staircase, but also accessible from the main house, ideal for an annexe area. An exceptional home and setting.