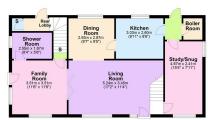

Agents Note: In compliance with the Estate Agents Act 1979

The seller of this property is a relative of an employee of Henderson Connellan, Kettering

Ground Floor

Total area: approx. 145.4 sq. metres (1564.7 sq. feet)