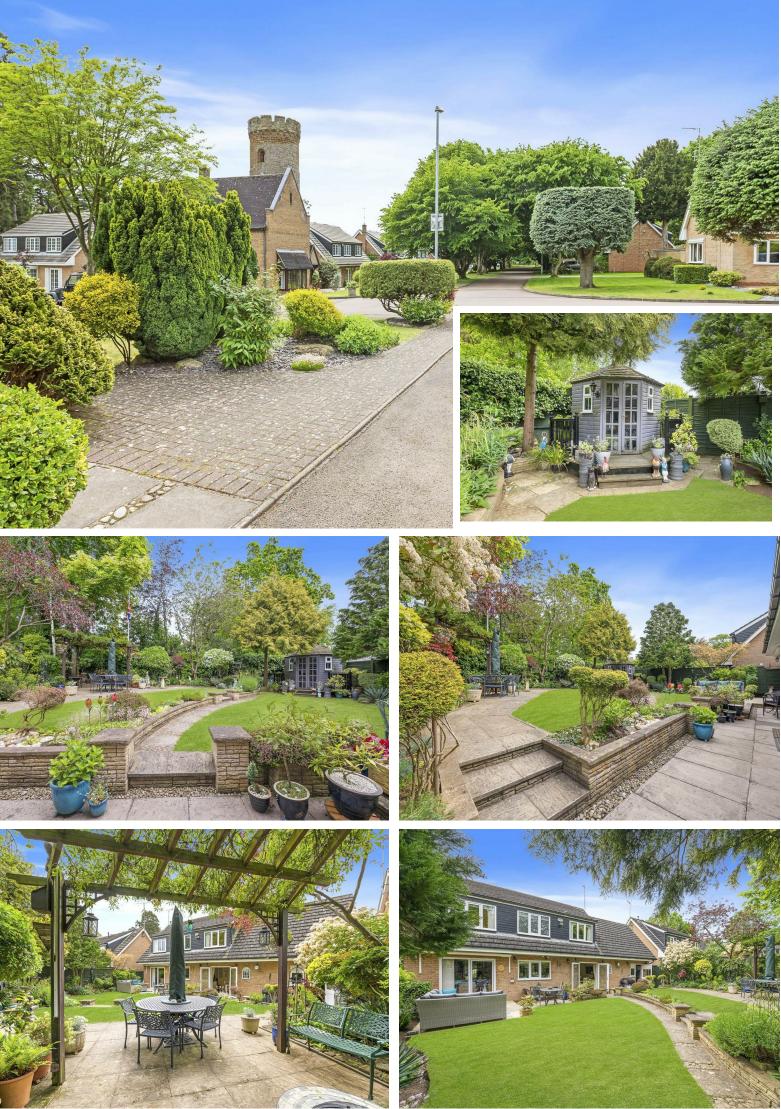

## Rooms with a view

Situated in this most prestigious of locations, is this immaculately presented, four bedroom detached home. Set within beautifully manicured grounds the property comprises a welcoming entrance hallway, a large living room with sliding doors to the garden terrace, and a formal dining room with open views over the leafy avenue. The kitchen is well appointed with various integrated appliances, granite worksurfaces and space for a kitchen table and chairs and views over the fabulous rear garden. The guest cloakroom completes the ground floor. Upstairs are four well proportioned bedrooms, the principal room benefitting from an ensuite shower room. The sumptuous family bathroom completes the first floor. Outside, there is plenty of off road parking, a well-maintained foregarden with mature shrubs and trees, and the rear garden is spectacular with well stocked borders, trees and various terraced areas, and a lovely summer house looks back towards the house. EPC RATING: PENDING COUNCIL TAX: E

## **GARDENS AND EXTERIOR**

The property is approached over a large driveway with parking for two/ four cars in front of the double garage which offers power, lighting and electric door. The garage also houses the boiler. The fore garden has been neatly designed with a large lawned area with trees and shrubs giving plenty of privacy. To the rear, the garden is a fabulous and tranquil space with an impressive selection of mature plants, shrubs and trees which given each section of the garden its own individual charm. There are various paved terraces with a pergola to the head of the garden providing plenty of shade. A raised decked area is home to a summer house which is a perfect spot from which to enjoy the warmer weather!