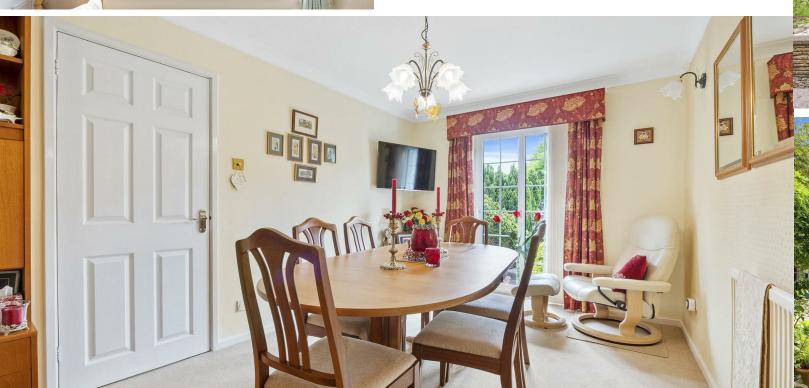

- Dining room - a useful additional reception space, currently used as a formal dining space, but could suit use as a playroom or snug

- Kitchen - well equipped and fitted with a range of eye and base level units, drawers, and includes integrated dishwasher, washing machine, fridge freezer, and space for range cooker with extractor over, space for wine cooler, butler sink with monobloc tap with granite worksurfaces. French doors lead to the garden terrace and there is plenty of space for a kitchen table and chairs (not incl.) - To the first floor are four good sized bedrooms, the principal room enjoys views towards the leafy avenue and benefits from a ensuite shower room equipped with wash hand basin set into vanity unit, corner shower enclosure, wc and is fully tiled. The guest bedroom is fitted with wardrobes, bedroom three is a further double room with useful storage over stairs. Bedroom four is currently set up as a study but could convert back to a double bedroom