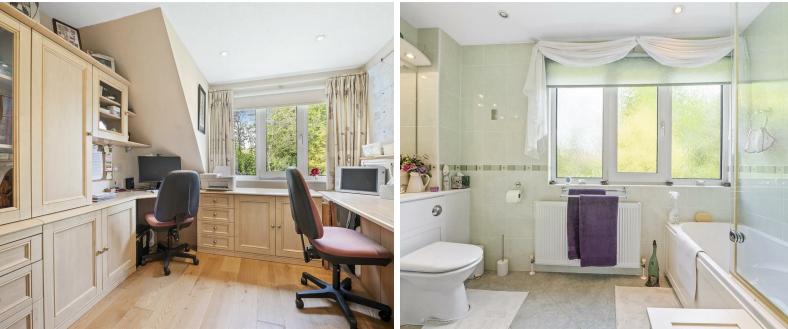

-Bathroom - fully tiled and fitted with WC and wash hand basin set into vanity unit and a panel enclosed bath, shower over and shower screen