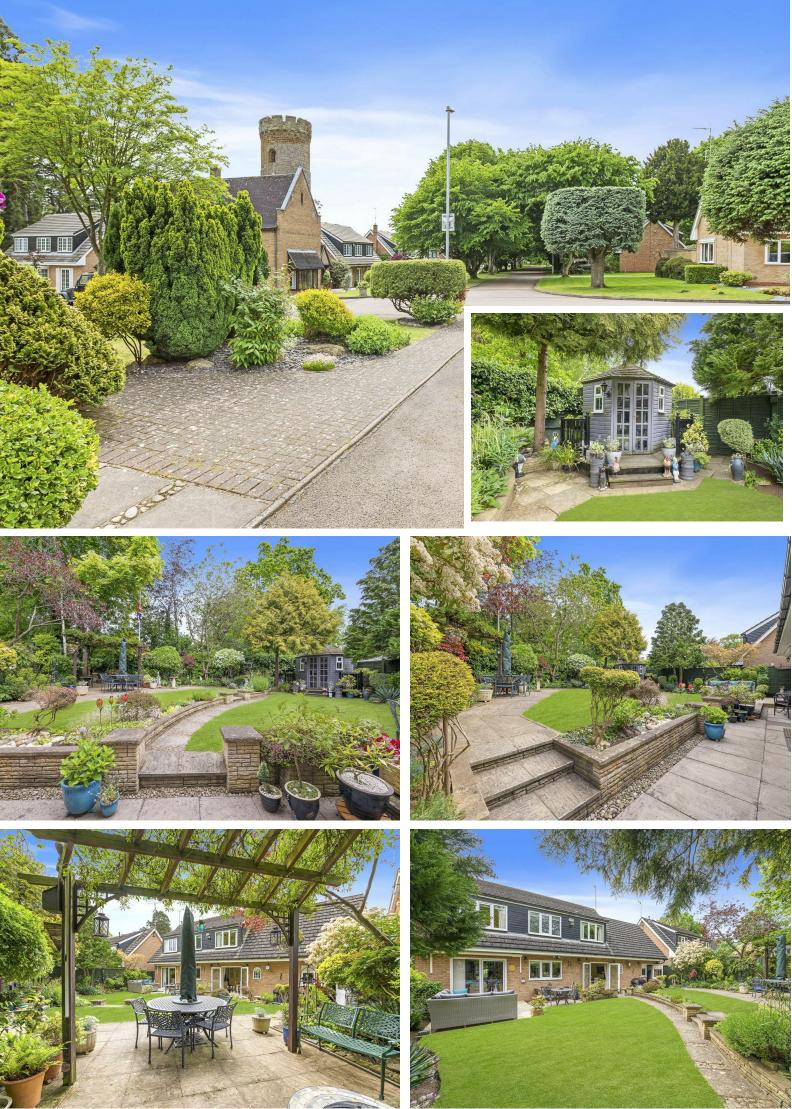

## Rooms with a view

Situated in this most prestigious of locations, is this immaculately presented, four bedroom detached home. Set within beautifully manicured grounds the property comprises a welcoming entrance hallway, a large living room with sliding doors to the garden terrace, and a formal dining room with open views over the leafy avenue. The kitchen is well appointed with various integrated appliances, granite worksurfaces and space for a kitchen table and chairs and views over the fabulous rear garden. The guest cloakroom completes the ground floor. Upstairs are four well proportioned bedrooms, the principal room benefitting from an ensuite shower room. The sumptuous family bathroom completes the first floor. Outside, there is plenty of off road parking, a well-maintained foregarden with mature shrubs and trees, and the rear garden is spectacular with well stocked borders, trees and various terraced areas, and a lovely summer house looks back towards the house. EPC RATING: PENDING COUNCIL TAX: E

## **GARDENS AND EXTERIOR**

The property is approached over a large driveway with parking for two/ four cars in front of the double garage which offers power, lighting and electric door. The garage also houses the boiler. The fore garden has been neatly designed with a large lawned area with trees and shrubs giving plenty of privacy. To the rear, the garden is a fabulous and tranquil space with an impressive selection of mature plants, shrubs and trees which given each section of the garden its own individual charm. There are various paved terraces with a pergola to the head of the garden providing plenty of shade. A raised decked area is home to a summer house which is a perfect spot from which to enjoy the warmer weather!