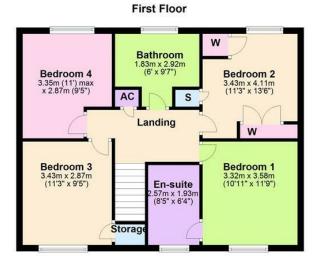

- Dining room - a useful additional reception space, currently used as a formal dining space, but could suit use as a playroom or snug

- Kitchen - well equipped and fitted with a range of eye and base level units, drawers, and includes integrated dishwasher, washing machine, fridge freezer, and space for range cooker with extractor over, space for wine cooler, butler sink with monobloc tap with granite worksurfaces. French doors lead to the garden terrace and there is plenty of space for a kitchen table and chairs (not incl.) - To the first floor are four good sized bedrooms, the principal room enjoys views towards the leafy avenue and benefits from a ensuite shower room equipped with wash hand basin set into vanity unit, corner shower enclosure, wc and is fully tiled. The guest bedroom is fitted with wardrobes, bedroom three is a further double room with useful storage over stairs. Bedroom four is currently set up as a study but could convert back to a double bedroom

-Bathroom - fully tiled and fitted with WC and wash hand basin set into vanity unit and a panel enclosed bath, shower over and shower screen