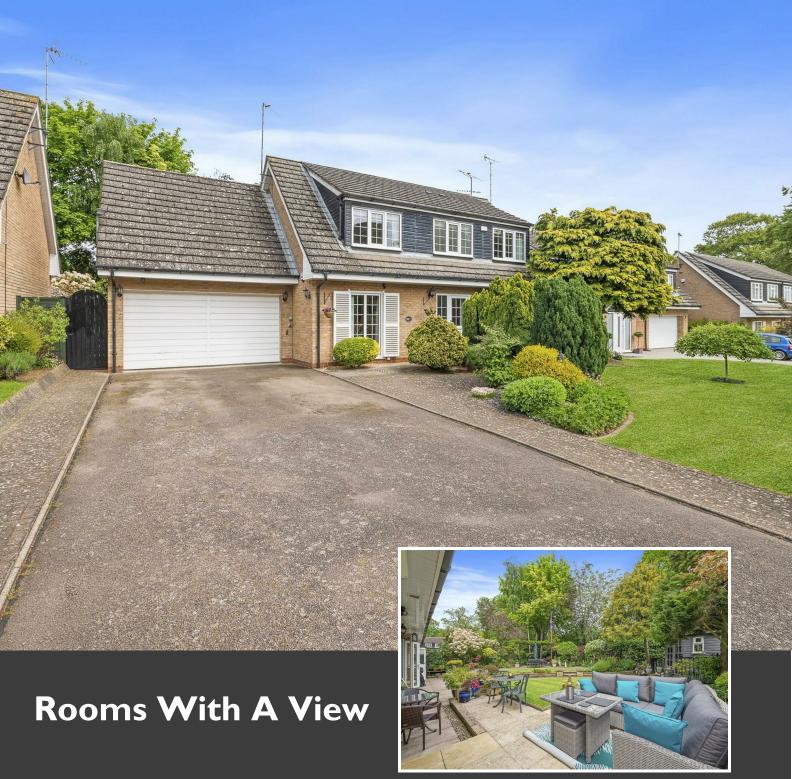

## 29, Mackworth Drive, Finedon, NN9 5NL

Offers Over £550,000

## Rooms with a view

Situated in this most prestigious of locations, is this immaculately presented, four bedroom detached home. Set within beautifully manicured grounds the property comprises a welcoming entrance hallway, a large living room with sliding doors to the garden terrace, and a formal dining room with open views over the leafy avenue. The kitchen is well appointed with various integrated appliances, granite worksurfaces and space for a kitchen table and chairs and views over the fabulous rear garden. The guest cloakroom completes the ground floor. Upstairs are four well proportioned bedrooms, the principal room benefitting from an ensuite shower room. The sumptuous family bathroom completes the first floor. Outside, there is plenty of off road parking, a well-maintained foregarden with mature shrubs and trees, and the rear garden is spectacular with well stocked borders, trees and various terraced areas, and a lovely summer house looks back towards the house. EPC RATING: PENDING COUNCIL TAX: E

## **GARDENS AND EXTERIOR**

The property is approached over a large driveway with parking for two/ four cars in front of the double garage which offers power, lighting and electric door. The garage also houses the boiler. The fore garden has been neatly designed with a large lawned area with trees and shrubs giving plenty of privacy. To the rear, the garden is a fabulous and tranquil space with an impressive selection of mature plants, shrubs and trees which given each section of the garden its own individual charm. There are various paved terraces with a pergola to the head of the garden providing plenty of shade. A raised decked area is home to a summer house which is a perfect spot from which to enjoy the warmer weather!