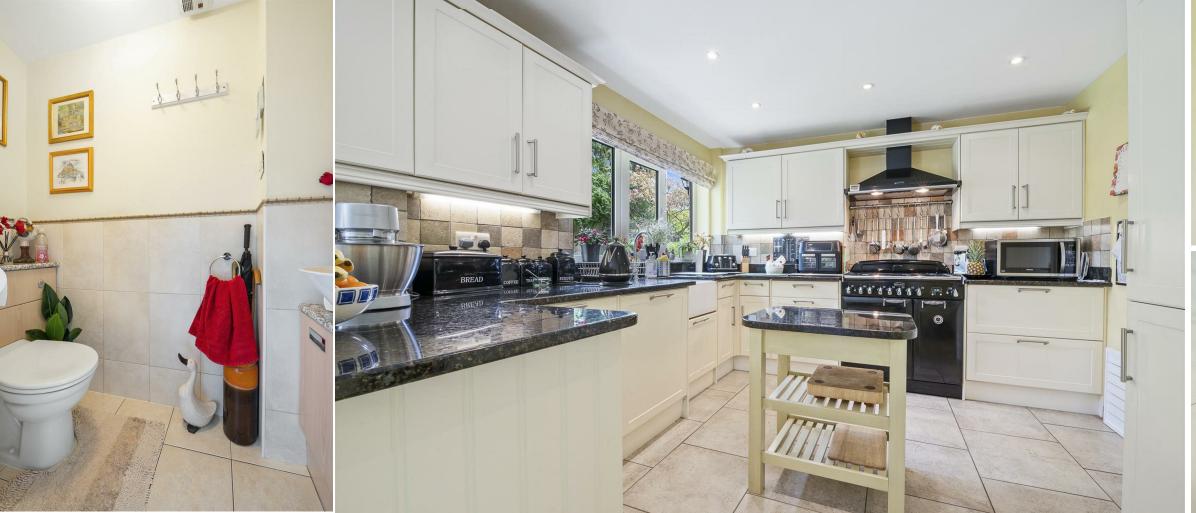

- Dining room - a useful additional reception space, currently used as a formal dining space, but could suit use as a playroom or snug

- Kitchen - well equipped and fitted with a range of eye and base level units, drawers, and includes integrated dishwasher, washing machine, fridge freezer, and space for range cooker with extractor over, space for wine cooler, butler sink with monobloc tap with granite worksurfaces. French doors lead to the garden terrace and there is plenty of space for a kitchen table and chairs (not incl.) - To the first floor are four good sized bedrooms, the principal room enjoys views towards the leafy avenue and benefits from a ensuite shower room equipped with wash hand basin set into vanity unit, corner shower enclosure, wc and is fully tiled. The guest bedroom is fitted with wardrobes, bedroom three is a further double room with useful storage over stairs. Bedroom four is currently set up as a study but could convert back to a double bedroom

-Bathroom - fully tiled and fitted with WC and wash hand basin set into vanity unit and a panel enclosed bath, shower over and shower screen