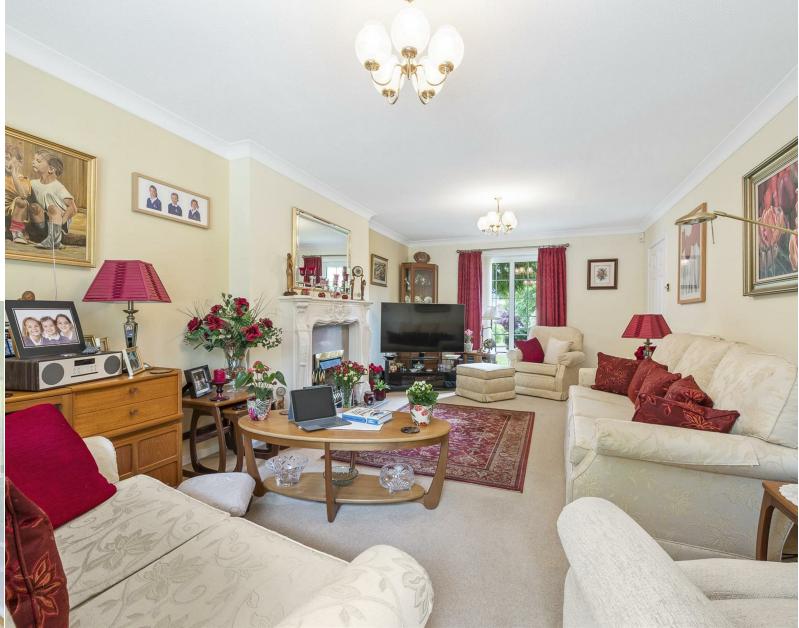

## INTERIOR

- Gas centrally heated and upvc double glazed windows and doors throughout
- Entrance hallway with stairs rising to first floor, doors to rooms and access to:
- Guest cloakroom

Living room - a fabulous space with dual aspect with wardrobes, bedroom three is a further double room with useful storage over stairs. Bedroom four is currently set up as a study but could convert back to a double