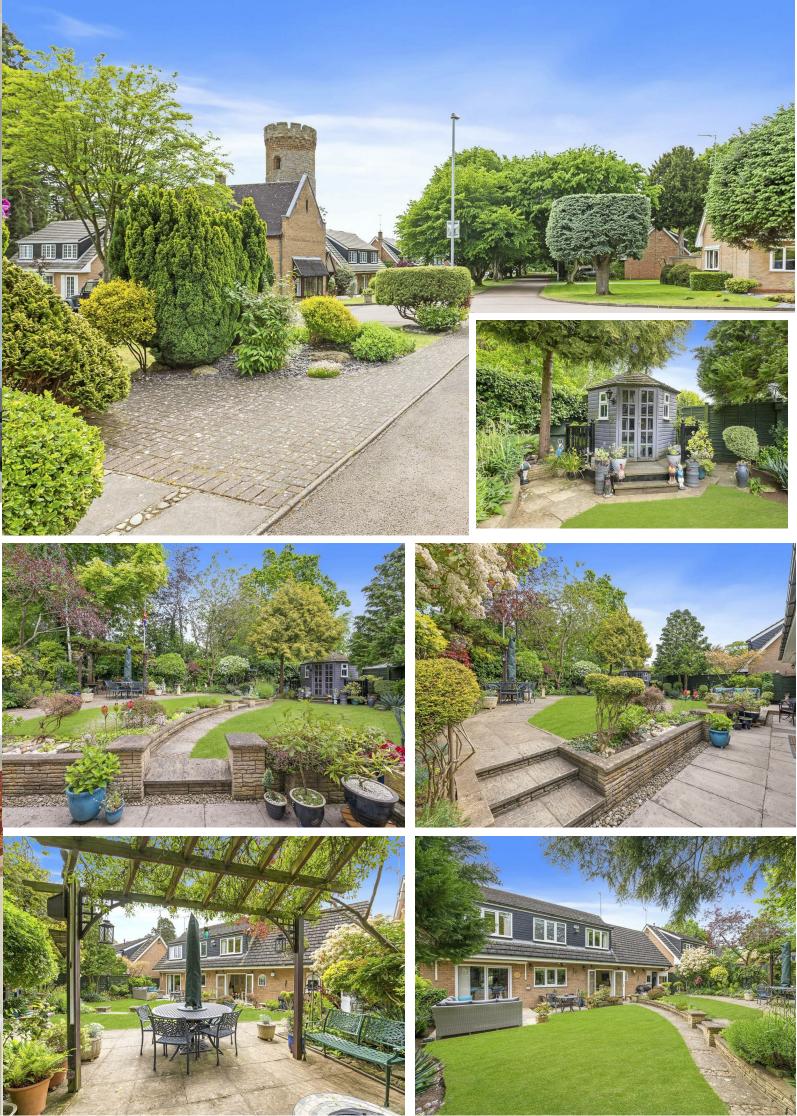

## Rooms with a view

Situated in this most prestigious of locations, is this immaculately presented, four bedroom detached home. Set within beautifully manicured grounds the property comprises a welcoming entrance hallway, a large living room with sliding doors to the garden terrace, and a formal dining room with open views over the leafy avenue. The kitchen is well appointed with various integrated appliances, granite worksurfaces and space for a kitchen table and chairs and views over the fabulous rear garden. The guest cloakroom completes the ground floor. Upstairs are four well proportioned bedrooms, the principal room benefitting from an ensuite shower room. The sumptuous family bathroom completes the first floor. Outside, there is plenty of off road parking, a well-maintained foregarden with mature shrubs and trees, and the rear garden is spectacular with well stocked borders, trees and various terraced areas, and a lovely summer house looks back towards the house. EPC RATING: PENDING COUNCIL TAX: E

## **GARDENS AND EXTERIOR**

The property is approached over a large driveway with parking for two/ four cars in front of the double garage which offers power, lighting and electric door. The garage also houses the boiler. The fore garden has been neatly designed with a large lawned area with trees and shrubs giving plenty of privacy. To the rear, the garden is a fabulous and tranquil space with an impressive selection of mature plants, shrubs and trees which given each section of the garden its own individual charm. There are various paved terraces with a pergola to the head of the garden providing plenty of shade. A raised decked area is home to a summer house which is a perfect spot from which to enjoy the warmer weather!