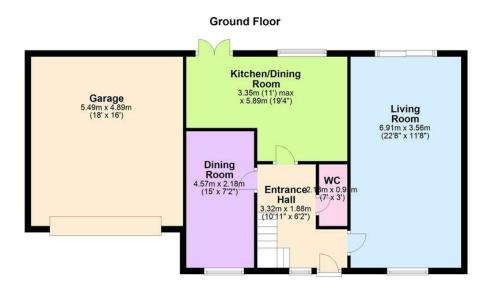

## INTERIOR

- Gas centrally heated and upvc double glazed windows and doors throughout
- Entrance hallway with stairs rising to first floor, doors to rooms and access to:
- Guest cloakroom

Living room - a fabulous space with dual aspect with wardrobes, bedroom three is a further double room with useful storage over stairs. Bedroom four is currently set up as a study but could convert back to a double

- Dining room - a useful additional reception space, currently used as a formal dining space, but could suit use as a playroom or snug

- Kitchen - well equipped and fitted with a range of eye and base level units, drawers, and includes integrated dishwasher, washing machine, fridge freezer, and space for range cooker with extractor over, space for wine cooler, butler sink with monobloc tap with granite worksurfaces. French doors lead to the garden terrace and there is plenty of space for a kitchen table and chairs (not incl.) - To the first floor are four good sized bedrooms, the principal room enjoys views towards the leafy avenue and benefits from a ensuite shower room equipped with wash hand basin set into vanity unit, corner shower enclosure, wc and is fully tiled. The guest bedroom is fitted with wardrobes, bedroom three is a further double room with useful storage over stairs. Bedroom four is currently set up as a study but could convert back to a double bedroom

-Bathroom - fully tiled and fitted with WC and wash hand basin set into vanity unit and a panel enclosed bath, shower over and shower screen