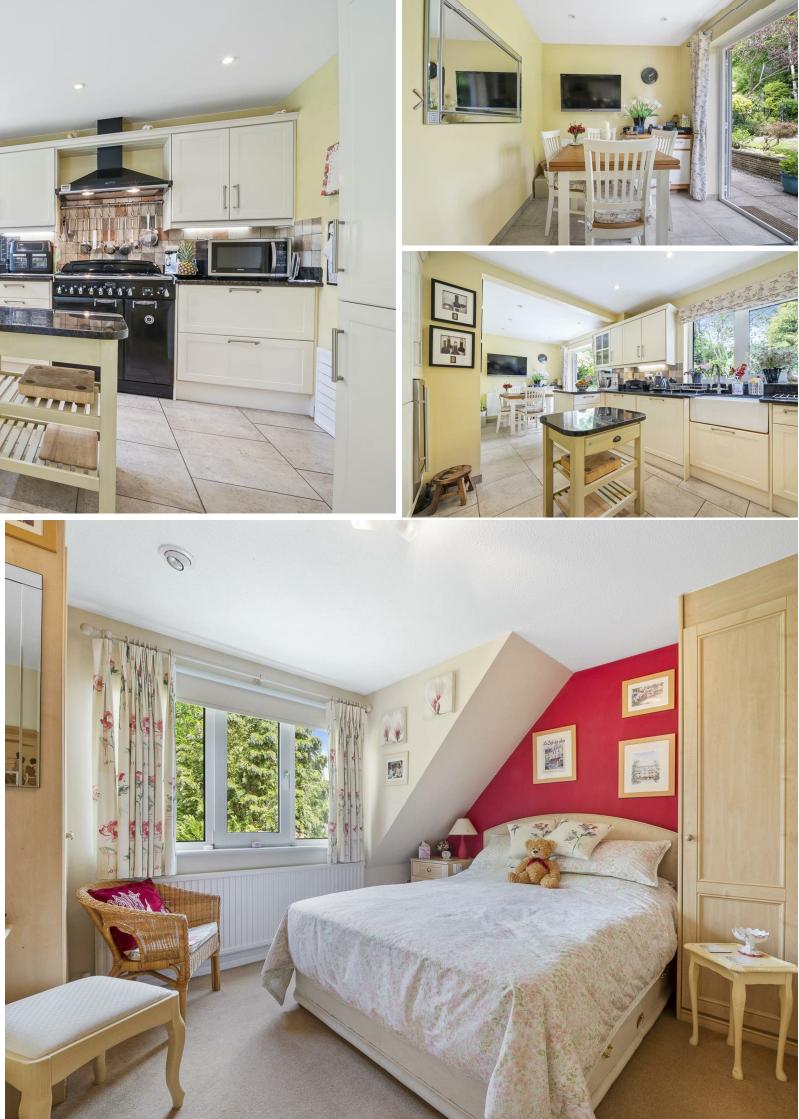

## INTERIOR

- Gas centrally heated and upvc double glazed windows and doors throughout
- Entrance hallway with stairs rising to first floor, doors to rooms and access to:
- Guest cloakroom

Living room - a fabulous space with dual aspect with wardrobes, bedroom three is a further double room with useful storage over stairs. Bedroom four is currently set up as a study but could convert back to a double

- Dining room - a useful additional reception space, currently used as a formal dining space, but could suit use as a playroom or snug

- Kitchen - well equipped and fitted with a range of eye and base level units, drawers, and includes integrated dishwasher, washing machine, fridge freezer, and space for range cooker with extractor over, space for wine cooler, butler sink with monobloc tap with granite worksurfaces. French doors lead to the garden terrace and there is plenty of space for a kitchen table and chairs (not incl.) - To the first floor are four good sized bedrooms, the principal room enjoys views towards the leafy avenue and benefits from a ensuite shower room equipped with wash hand basin set into vanity unit, corner shower enclosure, wc and is fully tiled. The guest bedroom is fitted with wardrobes, bedroom three is a further double room with useful storage over stairs. Bedroom four is currently set up as a study but could convert back to a double bedroom