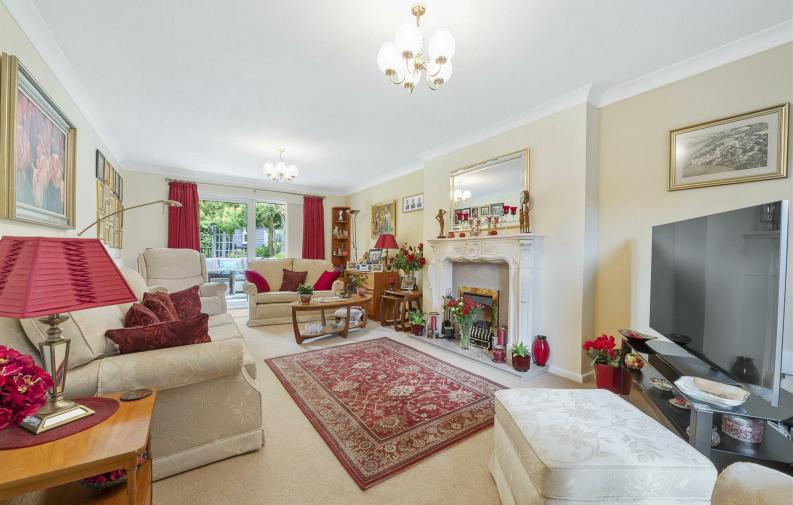

## INTERIOR

- Gas centrally heated and upvc double glazed windows and doors throughout
- Entrance hallway with stairs rising to first floor, doors to rooms and access to:
- Guest cloakroom

Living room - a fabulous space with dual aspect with wardrobes, bedroom three is a further double room with useful storage over stairs. Bedroom four is currently set up as a study but could convert back to a double