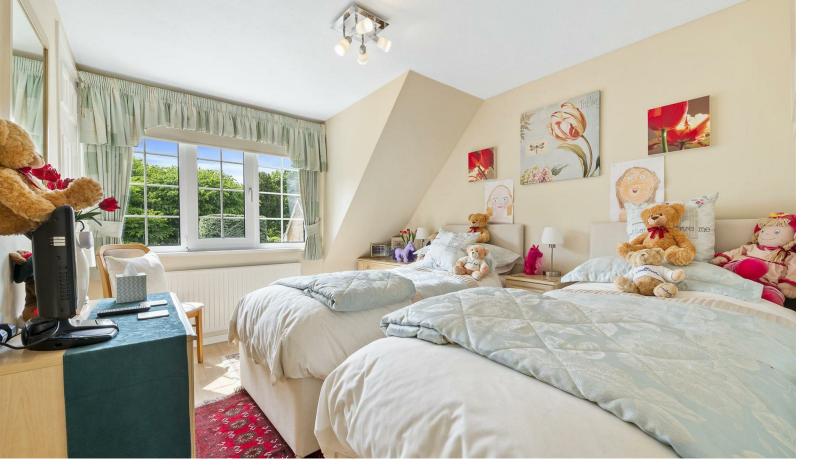

- Dining room - a useful additional reception space, currently used as a formal dining space, but could suit use as a playroom or snug

- Kitchen - well equipped and fitted with a range of eye and base level units, drawers, and includes integrated dishwasher, washing machine, fridge freezer, and space for range cooker with extractor over, space for wine cooler, butler sink with monobloc tap with granite worksurfaces. French doors lead to the garden terrace and there is plenty of space for a kitchen table and chairs (not incl.) - To the first floor are four good sized bedrooms, the principal room enjoys views towards the leafy avenue and benefits from a ensuite shower room equipped with wash hand basin set into vanity unit, corner shower enclosure, wc and is fully tiled. The guest bedroom is fitted with wardrobes, bedroom three is a further double room with useful storage over stairs. Bedroom four is currently set up as a study but could convert back to a double bedroom