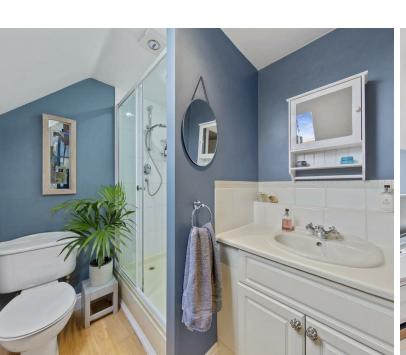

- Bathroom suite comprising low level WC, pedestal wash hand basin, panel enclosed bath, ceramic tiled splash backs and high quality flooring
- Master en-suite with low level WC, wash hand basin with monobloc tap inset to vanity unit, glass shower enclosure with ceramic tiled splash backs and high quality flooring
- Guest en-suite with low level WC, pedestal wash hand basin with monobloc tap, glass shower enclosure with ceramic tiled splash backs and high quality flooring