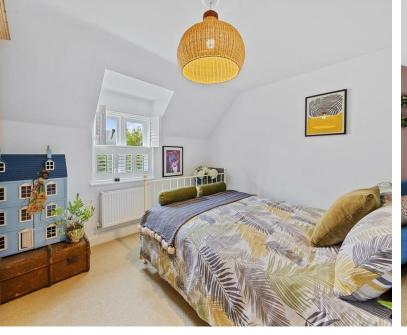

## **INTERIOR**

- Spacious and beautifully presented accommodation throughout
- Gas central heating
- Sealed unit double glazed windows with gorgeous shutters to the front elevation
- Entrance hallway with stairs to the first floor and useful under stairs storage
- Guest cloakroom with low level WC and pedestal wash hand basin with monobloc tap and ceramic tiled splash backs
- Living room is a substantial dual aspect room with attractive fireplace and French doors to the garden
- Kitchen/Breakfast room with a range of base and eye level shaker style units, ceramic single bowl sink with touch control mixer tap, integrated double oven with air fryer setting, four ring gas hob with extractor, space for fridge/freezer and dishwasher (appliances are negotiable), space for table/Breakfast bar (negotiable), ceramic tiled splash backs and flooring
- Utility room with a range of storage, single drainer sink and monobloc tap, space for washing machine and tumble dryer (appliances are negotiable), ceramic tiled splash backs and flooring
- Dining room providing formal dining options
- Upstairs there are four double bedrooms, the master and guest rooms both with en-suite