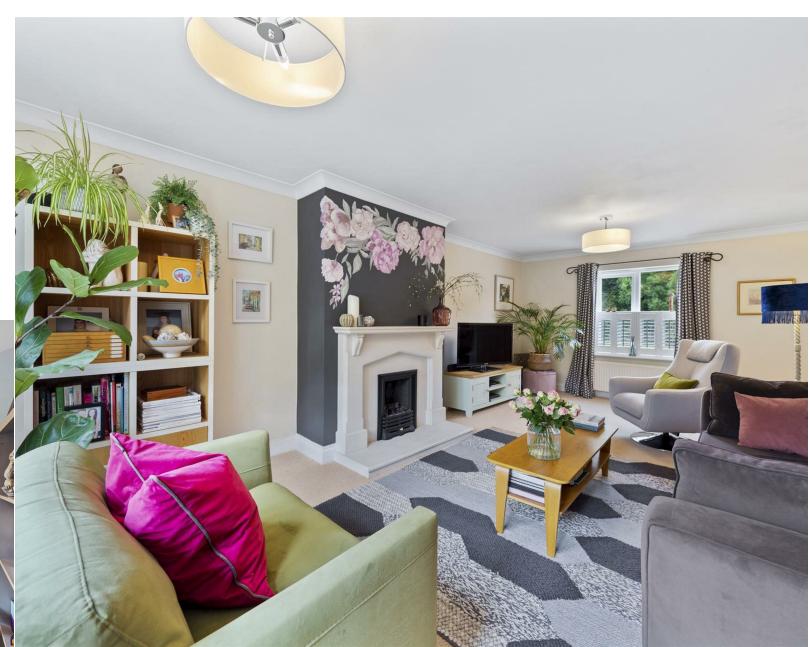

## **INTERIOR**

- Spacious and beautifully presented accommodation throughout
- Gas central heating
- Sealed unit double glazed windows with gorgeous shutters to the front elevation
- Entrance hallway with stairs to the first floor and useful under stairs storage
- Guest cloakroom with low level WC and pedestal wash hand basin with monobloc tap and ceramic tiled splash backs
- Living room is a substantial dual aspect room with attractive fireplace and French doors to the garden
- Kitchen/Breakfast room with a range of base and eye level shaker style units, ceramic single bowl sink with touch control mixer tap, integrated double oven with air fryer setting, four ring gas hob with extractor, space for fridge/freezer and dishwasher (appliances are negotiable), space for table/Breakfast bar (negotiable), ceramic tiled splash backs and flooring
- Utility room with a range of storage, single drainer sink and monobloc tap, space for washing machine and tumble dryer (appliances are negotiable), ceramic tiled splash backs and flooring
- Dining room providing formal dining options
- Upstairs there are four double bedrooms, the master and guest rooms both with en-suite