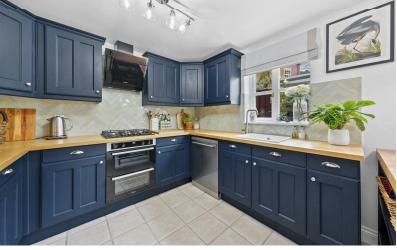

## **INTERIOR**

- Spacious and beautifully presented accommodation throughout
- Gas central heating
- Sealed unit double glazed windows with gorgeous shutters to the front elevation
- Entrance hallway with stairs to the first floor and useful under stairs storage
- Guest cloakroom with low level WC and pedestal wash hand basin with monobloc tap and ceramic tiled splash backs
- Living room is a substantial dual aspect room with attractive fireplace and French doors to the garden
- Kitchen/Breakfast room with a range of base and eye level shaker style units, ceramic single bowl sink with touch control mixer tap, integrated double oven with air fryer setting, four ring gas hob with extractor, space for fridge/freezer and dishwasher (appliances are negotiable), space for table/Breakfast bar (negotiable), ceramic tiled splash backs and flooring
- Utility room with a range of storage, single drainer sink and monobloc tap, space for washing machine and tumble dryer (appliances are negotiable), ceramic tiled splash backs and flooring
- Dining room providing formal dining options
- Upstairs there are four double bedrooms, the master and guest rooms both with en-suite