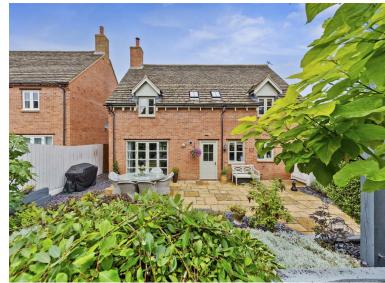

# GARDENS AND EXTERIOR

The driveway provides parking for three cars to the side of the property and in front of the garage complete with lighting and power. The frontage and surrounding the driveway has been expertly kept with neat low level hedges and a range of shrubs and small trees. The rear garden has also been beautifully landscaped with patio seating area surrounded by slate borders in tiers with a whole range of flowers, shrubs and small trees. In addition there is a lovely raised seating area with cover and is a lovely spot to enjoy a summer afternoon.

### "A Touch of Class"

This beautifully presented detached stone fronted residence occupies a privileged position in the sought after village of Mawsley. The extensive interior benefits from gas central heating and sealed unit double glazed windows to include entrance hall, guest cloakroom, substantial living room with feature fireplace, generous formal dining room, and finally a designer kitchen/breakfast room complimented by the utility room. Upstairs the principal bathroom is well appointed and there are four double rooms, the master and guest rooms both with en-suite. Outside the driveway offers off road parking for three cars to the side of the property in front of the detached garage. The fore garden is immaculately presented and the rear garden has been expertly landscaped to include several seating areas and established plantings. Don't settle for anything less. Call us to book a private viewing today. EPC Rating C COUNCIL TAX: E