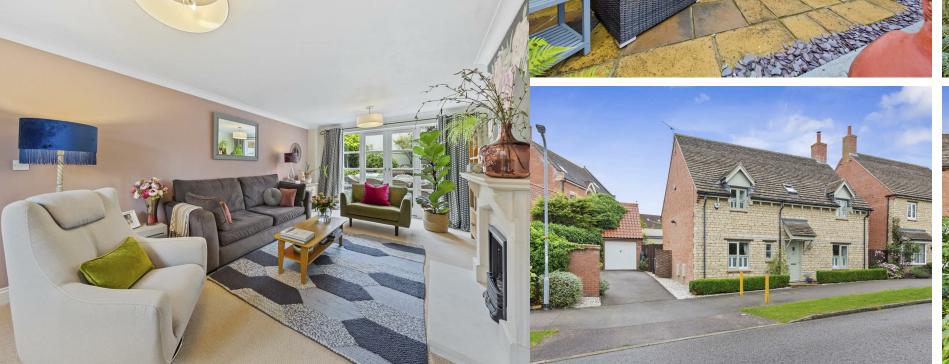

## **INTERIOR**

- Spacious and beautifully presented accommodation throughout
- Gas central heating
- Sealed unit double glazed windows with gorgeous shutters to the front elevation
- Entrance hallway with stairs to the first floor and useful under stairs storage
- Guest cloakroom with low level WC and pedestal wash hand basin with monobloc tap and ceramic tiled splash backs
- Living room is a substantial dual aspect room with attractive fireplace and French doors to the garden
- Kitchen/Breakfast room with a range of base and eye level shaker style units, ceramic single bowl sink with touch control mixer tap, integrated double oven with air fryer setting, four ring gas hob with extractor, space for fridge/freezer and dishwasher (appliances are negotiable), space for table/Breakfast bar (negotiable), ceramic tiled splash backs and flooring
- Utility room with a range of storage, single drainer sink and monobloc tap, space for washing machine and tumble dryer (appliances are negotiable), ceramic tiled splash backs and flooring
- Dining room providing formal dining options
- Upstairs there are four double bedrooms, the master and guest rooms both with en-suite

# GARDENS AND EXTERIOR

The driveway provides parking for three cars to the side of the property and in front of the garage complete with lighting and power. The frontage and surrounding the driveway has been expertly kept with neat low level hedges and a range of shrubs and small trees. The rear garden has also been beautifully landscaped with patio seating area surrounded by slate borders in tiers with a whole range of flowers, shrubs and small trees. In addition there is a lovely raised seating area with cover and is a lovely spot to enjoy a summer afternoon.