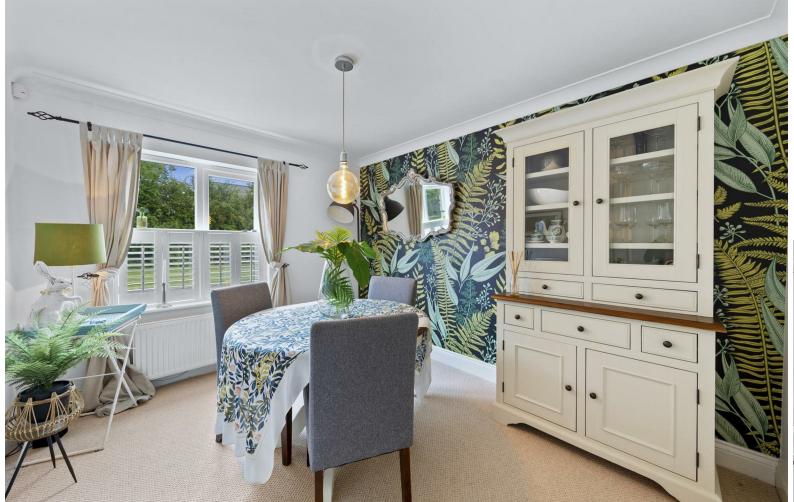

## **INTERIOR**

- Spacious and beautifully presented accommodation throughout
- Gas central heating
- Sealed unit double glazed windows with gorgeous shutters to the front elevation
- Entrance hallway with stairs to the first floor and useful under stairs storage
- Guest cloakroom with low level WC and pedestal wash hand basin with monobloc tap and ceramic tiled splash backs
- Living room is a substantial dual aspect room with attractive fireplace and French doors to the garden
- Kitchen/Breakfast room with a range of base and eye level shaker style units, ceramic single bowl sink with touch control mixer tap, integrated double oven with air fryer setting, four ring gas hob with extractor, space for fridge/freezer and dishwasher (appliances are negotiable), space for table/Breakfast bar (negotiable), ceramic tiled splash backs and flooring
- Utility room with a range of storage, single drainer sink and monobloc tap, space for washing machine and tumble dryer (appliances are negotiable), ceramic tiled splash backs and flooring
- Dining room providing formal dining options
- Upstairs there are four double bedrooms, the master and guest rooms both with en-suite