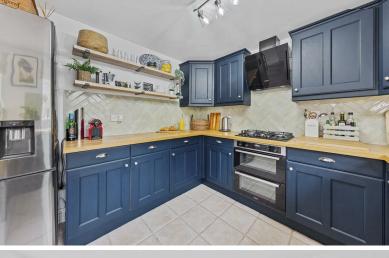

## **INTERIOR**

- Spacious and beautifully presented accommodation throughout
- Gas central heating
- Sealed unit double glazed windows with gorgeous shutters to the front elevation
- Entrance hallway with stairs to the first floor and useful under stairs storage
- Guest cloakroom with low level WC and pedestal wash hand basin with monobloc tap and ceramic tiled splash backs
- Living room is a substantial dual aspect room with attractive fireplace and French doors to the garden
- Kitchen/Breakfast room with a range of base and eye level shaker style units, ceramic single bowl sink with touch control mixer tap, integrated double oven with air fryer setting, four ring gas hob with extractor, space for fridge/freezer and dishwasher (appliances are negotiable), space for table/Breakfast bar (negotiable), ceramic tiled splash backs and flooring
- Utility room with a range of storage, single drainer sink and monobloc tap, space for washing machine and tumble dryer (appliances are negotiable), ceramic tiled splash backs and flooring
- Dining room providing formal dining options
- Upstairs there are four double bedrooms, the master and guest rooms both with en-suite