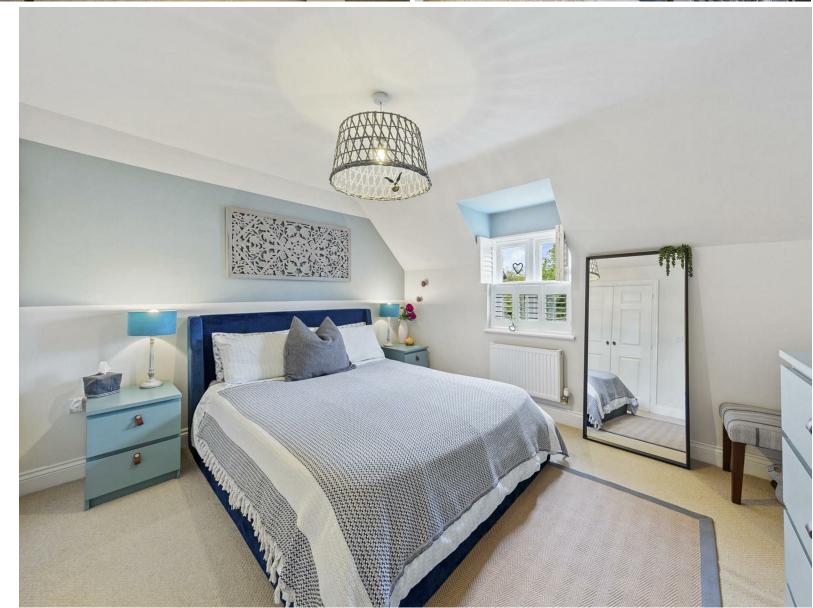

## **INTERIOR**

- Spacious and beautifully presented accommodation throughout
- Gas central heating
- Sealed unit double glazed windows with gorgeous shutters to the front elevation
- Entrance hallway with stairs to the first floor and useful under stairs storage
- Guest cloakroom with low level WC and pedestal wash hand basin with monobloc tap and ceramic tiled splash backs
- Living room is a substantial dual aspect room with attractive fireplace and French doors to the garden
- Kitchen/Breakfast room with a range of base and eye level shaker style units, ceramic single bowl sink with touch control mixer tap, integrated double oven with air fryer setting, four ring gas hob with extractor, space for fridge/freezer and dishwasher (appliances are negotiable), space for table/Breakfast bar (negotiable), ceramic tiled splash backs and flooring
- Utility room with a range of storage, single drainer sink and monobloc tap, space for washing machine and tumble dryer (appliances are negotiable), ceramic tiled splash backs and flooring
- Dining room providing formal dining options
- Upstairs there are four double bedrooms, the master and guest rooms both with en-suite