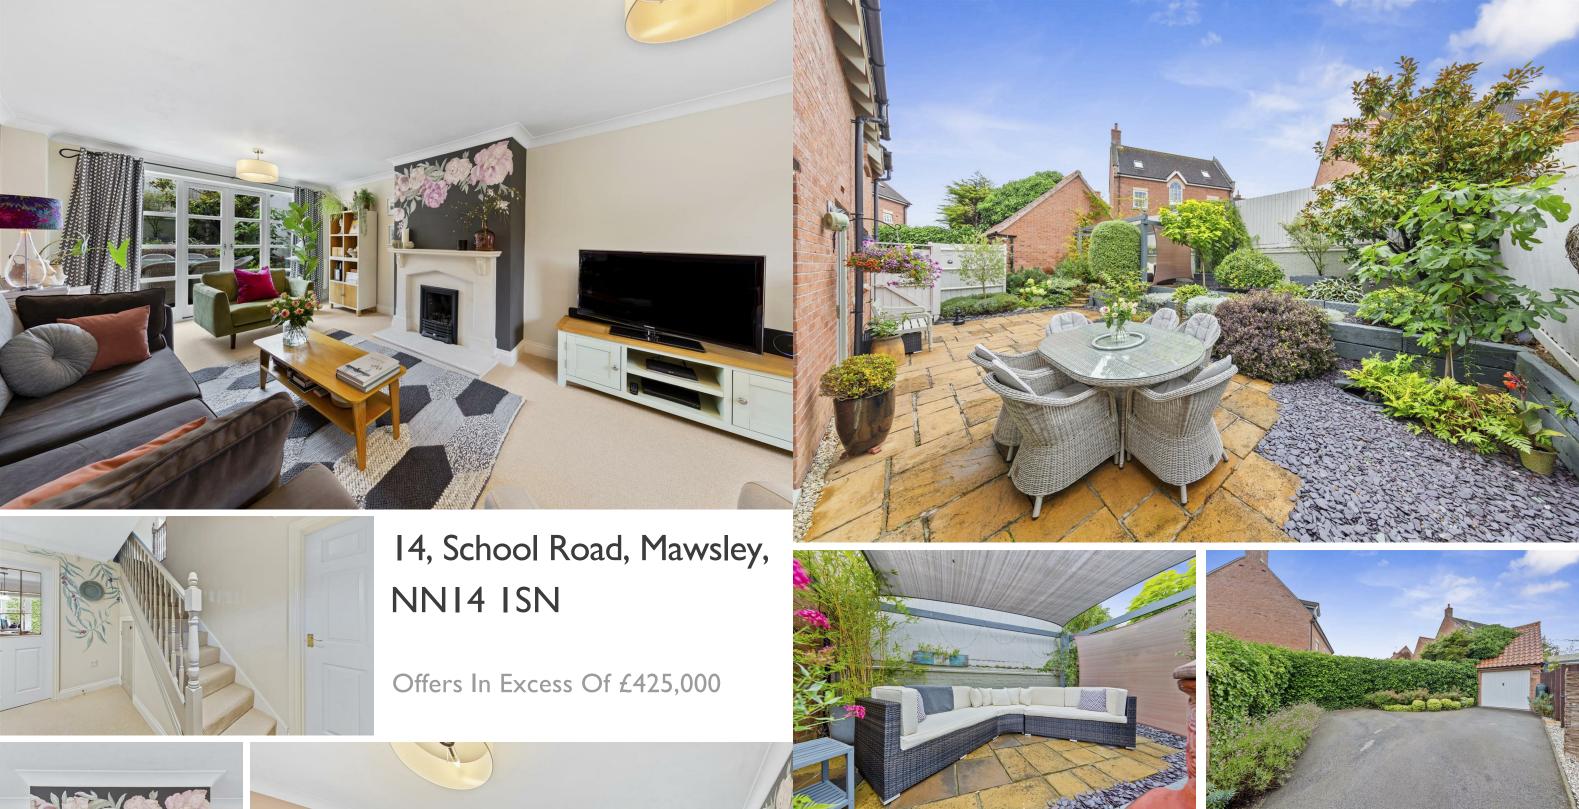

### "A Touch of Class"

This beautifully presented detached stone fronted residence occupies a privileged position in the sought after village of Mawsley. The extensive interior benefits from gas central heating and sealed unit double glazed windows to include entrance hall, guest cloakroom, substantial living room with feature fireplace, generous formal dining room, and finally a designer kitchen/breakfast room complimented by the utility room. Upstairs the principal bathroom is well appointed and there are four double rooms, the master and guest rooms both with en-suite. Outside the driveway offers off road parking for three cars to the side of the property in front of the detached garage. The fore garden is immaculately presented and the rear garden has been expertly landscaped to include several seating areas and established plantings. Don't settle for anything less. Call us to book a private viewing today. EPC Rating C COUNCIL TAX: E

# GARDENS AND EXTERIOR

The driveway provides parking for three cars to the side of the property and in front of the garage complete with lighting and power. The frontage and surrounding the driveway has been expertly kept with neat low level hedges and a range of shrubs and small trees. The rear garden has also been beautifully landscaped with patio seating area surrounded by slate borders in tiers with a whole range of flowers, shrubs and small trees. In addition there is a lovely raised seating area with cover and is a lovely spot to enjoy a summer afternoon.

## **INTERIOR**

- Spacious and beautifully presented accommodation throughout
- Gas central heating
- Sealed unit double glazed windows with gorgeous shutters to the front elevation
- Entrance hallway with stairs to the first floor and useful under stairs storage
- Guest cloakroom with low level WC and pedestal wash hand basin with monobloc tap and ceramic tiled splash backs
- Living room is a substantial dual aspect room with attractive fireplace and French doors to the garden
- Kitchen/Breakfast room with a range of base and eye level shaker style units, ceramic single bowl sink with touch control mixer tap, integrated double oven with air fryer setting, four ring gas hob with extractor, space for fridge/freezer and dishwasher (appliances are negotiable), space for table/Breakfast bar (negotiable), ceramic tiled splash backs and flooring
- Utility room with a range of storage, single drainer sink and monobloc tap, space for washing machine and tumble dryer (appliances are negotiable), ceramic tiled splash backs and flooring
- Dining room providing formal dining options
- Upstairs there are four double bedrooms, the master and guest rooms both with en-suite