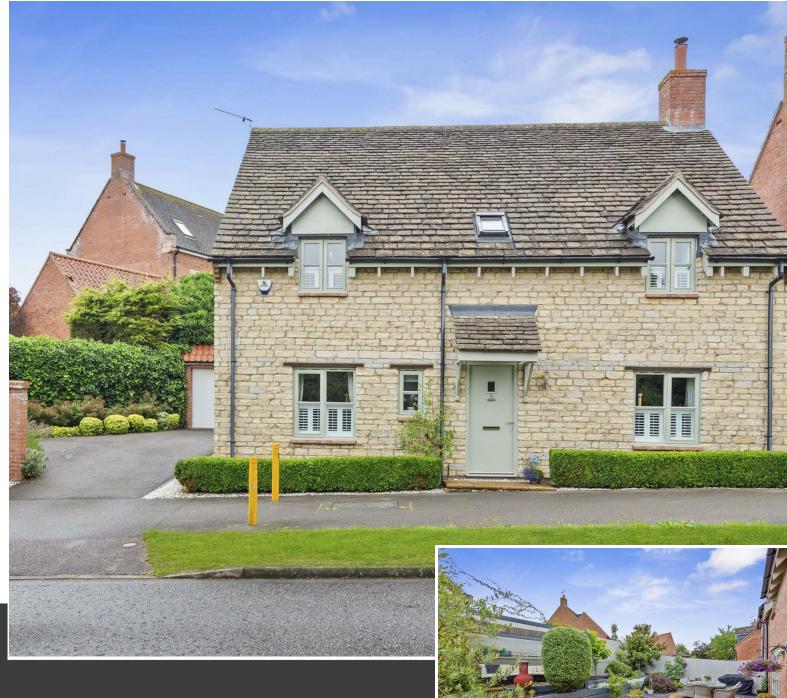

### "A Touch of Class"

This beautifully presented detached stone fronted residence occupies a privileged position in the sought after village of Mawsley. The extensive interior benefits from gas central heating and sealed unit double glazed windows to include entrance hall, guest cloakroom, substantial living room with feature fireplace, generous formal dining room, and finally a designer kitchen/breakfast room complimented by the utility room. Upstairs the principal bathroom is well appointed and there are four double rooms, the master and guest rooms both with en-suite. Outside the driveway offers off road parking for three cars to the side of the property in front of the detached garage. The fore garden is immaculately presented and the rear garden has been expertly landscaped to include several seating areas and established plantings. Don't settle for anything less. Call us to book a private viewing today. EPC Rating C COUNCIL TAX: E

# GARDENS AND EXTERIOR

The driveway provides parking for three cars to the side of the property and in front of the garage complete with lighting and power. The frontage and surrounding the driveway has been expertly kept with neat low level hedges and a range of shrubs and small trees. The rear garden has also been beautifully landscaped with patio seating area surrounded by slate borders in tiers with a whole range of flowers, shrubs and small trees. In addition there is a lovely raised seating area with cover and is a lovely spot to enjoy a summer afternoon.