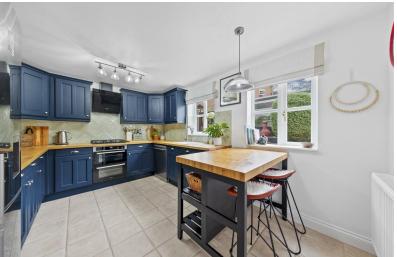

## **INTERIOR**

- Spacious and beautifully presented accommodation throughout
- Gas central heating
- Sealed unit double glazed windows with gorgeous shutters to the front elevation
- Entrance hallway with stairs to the first floor and useful under stairs storage
- Guest cloakroom with low level WC and pedestal wash hand basin with monobloc tap and ceramic tiled splash backs
- Living room is a substantial dual aspect room with attractive fireplace and French doors to the garden
- Kitchen/Breakfast room with a range of base and eye level shaker style units, ceramic single bowl sink with touch control mixer tap, integrated double oven with air fryer setting, four ring gas hob with extractor, space for fridge/freezer and dishwasher (appliances are negotiable), space for table/Breakfast bar (negotiable), ceramic tiled splash backs and flooring
- Utility room with a range of storage, single drainer sink and monobloc tap, space for washing machine and tumble dryer (appliances are negotiable), ceramic tiled splash backs and flooring
- Dining room providing formal dining options
- Upstairs there are four double bedrooms, the master and guest rooms both with en-suite