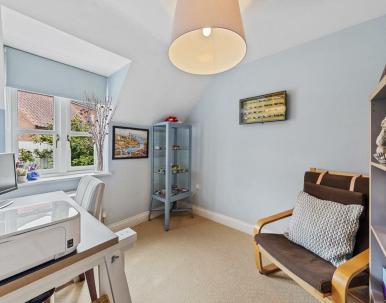

## **INTERIOR**

- Spacious and beautifully presented accommodation throughout
- Gas central heating
- Sealed unit double glazed windows with gorgeous shutters to the front elevation
- Entrance hallway with stairs to the first floor and useful under stairs storage
- Guest cloakroom with low level WC and pedestal wash hand basin with monobloc tap and ceramic tiled splash backs
- Living room is a substantial dual aspect room with attractive fireplace and French doors to the garden
- Kitchen/Breakfast room with a range of base and eye level shaker style units, ceramic single bowl sink with touch control mixer tap, integrated double oven with air fryer setting, four ring gas hob with extractor, space for fridge/freezer and dishwasher (appliances are negotiable), space for table/Breakfast bar (negotiable), ceramic tiled splash backs and flooring
- Utility room with a range of storage, single drainer sink and monobloc tap, space for washing machine and tumble dryer (appliances are negotiable), ceramic tiled splash backs and flooring
- Dining room providing formal dining options
- Upstairs there are four double bedrooms, the master and guest rooms both with en-suite