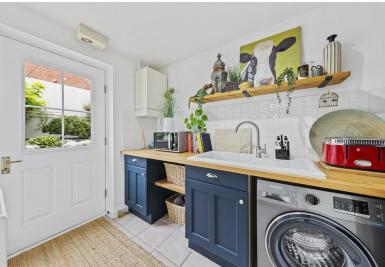

## **INTERIOR**

- Spacious and beautifully presented accommodation throughout
- Gas central heating
- Sealed unit double glazed windows with gorgeous shutters to the front elevation
- Entrance hallway with stairs to the first floor and useful under stairs storage
- Guest cloakroom with low level WC and pedestal wash hand basin with monobloc tap and ceramic tiled splash backs
- Living room is a substantial dual aspect room with attractive fireplace and French doors to the garden
- Kitchen/Breakfast room with a range of base and eye level shaker style units, ceramic single bowl sink with touch control mixer tap, integrated double oven with air fryer setting, four ring gas hob with extractor, space for fridge/freezer and dishwasher (appliances are negotiable), space for table/Breakfast bar (negotiable), ceramic tiled splash backs and flooring
- Utility room with a range of storage, single drainer sink and monobloc tap, space for washing machine and tumble dryer (appliances are negotiable), ceramic tiled splash backs and flooring
- Dining room providing formal dining options
- Upstairs there are four double bedrooms, the master and guest rooms both with en-suite