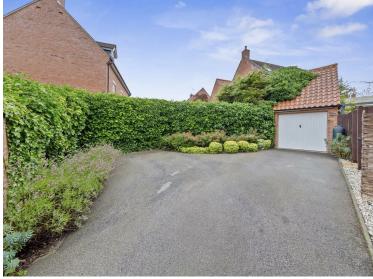

# GARDENS AND EXTERIOR

The driveway provides parking for three cars to the side of the property and in front of the garage complete with lighting and power. The frontage and surrounding the driveway has been expertly kept with neat low level hedges and a range of shrubs and small trees. The rear garden has also been beautifully landscaped with patio seating area surrounded by slate borders in tiers with a whole range of flowers, shrubs and small trees. In addition there is a lovely raised seating area with cover and is a lovely spot to enjoy a summer afternoon.