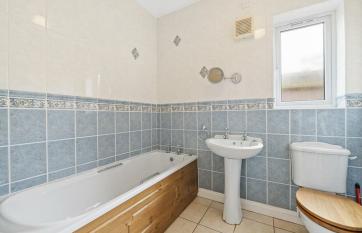

- There is a principal bathroom with low-level WC, pedestal, wash, hand basin, panel enclosed bath, ceramic tiled splashback and flooring. There are three bedrooms, all of which are double sized the master bedroom with an ensuite shower room and also a walk in wardrobe, the second bedroom also with built-in wardrobes.