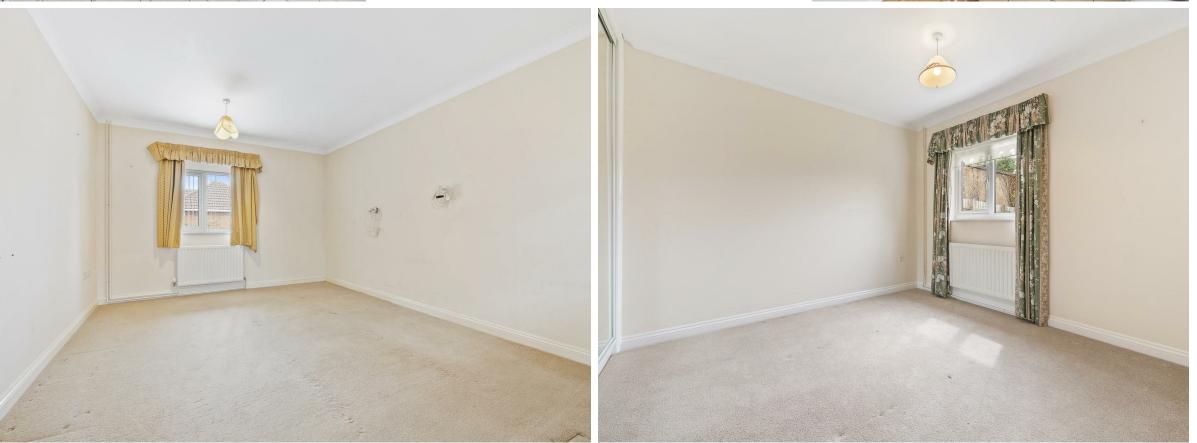

- There is a principal bathroom with low-level WC, pedestal, wash, hand basin, panel enclosed bath, ceramic tiled splashback and flooring. There are three bedrooms, all of which are double sized the master bedroom with an ensuite shower room and also a walk in wardrobe, the second bedroom also with built-in wardrobes.