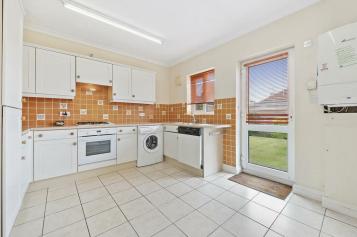

- Kitchen/breakfast room - enjoying a range of base and eye level cupboards and drawers, single bowl, single drainer, monobloc tap, ceramic tiled splash backs, rolled worksurface with recess for washing machine, integrated oven and four ring gas hob with extractor over, dishwasher, fridge and freezer, ceramic tiled flooring, space for breakfast table and chairs.