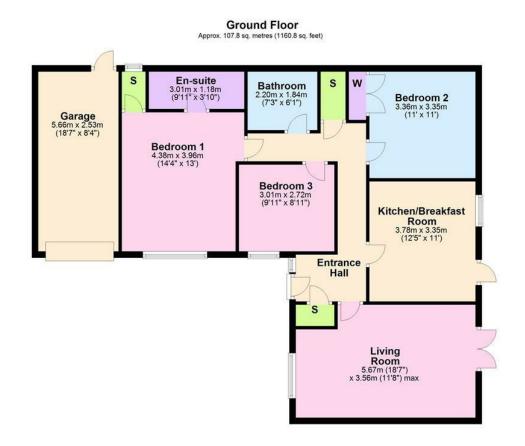

## **Floorplan and Measurements**

Disclaimer: These particulars do not form part of any offer or contract and should not be relied upon as statements or representations of fact. Any areas, measurements of distances are approximate. The text, photographs and plans are for guidance only and are not necessarily comprehensive.

## "All On One Level"

This substantial detached bungalow occupies a lovely plot set within this exclusive enclave of bungalows on the periphery of Kettering. The town centre, bus routes and a wealth of amenities are within easy reach. The generous interior benefits from gas central heating and UPVC double glazing to include an entrance hall, living/dining room with feature fireplace and a fitted kitchen/breakfast room with select integrated appliances. The principal bathroom is well appointed, and the three bedrooms are double sized the master with walk in wardrobe and en suite shower room. Outside a private block paved driveway offers parking for two cars and access to a single garage with electric roller shutter door. The gardens are well kept with easy care in mind. An exceptional home and setting level living at its best. EPC RATING: C COUNCIL TAX: D

- Gas central heating

- UPVC double glazed windows.

Entrance Hall - with recessed doormat, useful storage
cupboard with sliding mirrored doors, useful, walk-in storage
cupboard, and white panelled interior doors leading to;
Living/Dining room - A generous room, big enough to
provide both living and dining options with an attractive
feature fireplace with marble style inlay and hearth,
decorative surround and inset living flame coal effect electric
fire.

- Kitchen/breakfast room - enjoying a range of base and eye level cupboards and drawers, single bowl, single drainer, monobloc tap, ceramic tiled splash backs, rolled worksurface with recess for washing machine, integrated oven and four ring gas hob with extractor over, dishwasher, fridge and freezer, ceramic tiled flooring, space for breakfast table and chairs.

- There is a principal bathroom with low-level WC, pedestal, wash, hand basin, panel enclosed bath, ceramic tiled splashback and flooring. There are three bedrooms, all of which are double sized the master bedroom with an ensuite shower room and also a walk in wardrobe, the second bedroom also with built-in wardrobes.

Outside a private block paved driveway provides parking for two/three cars with access to a single garage with an electric roller shutter door, complete with both power and light and a glazed double glazed door leading out to the garden. The fore garden is arranged with easy care in mind with a gravel border. The rear garden features a paved patio perfect for garden furniture complete with a useful timber shed. The garden is laid to lawn with attractively presented planted borders. timber fencing encloses the garden.