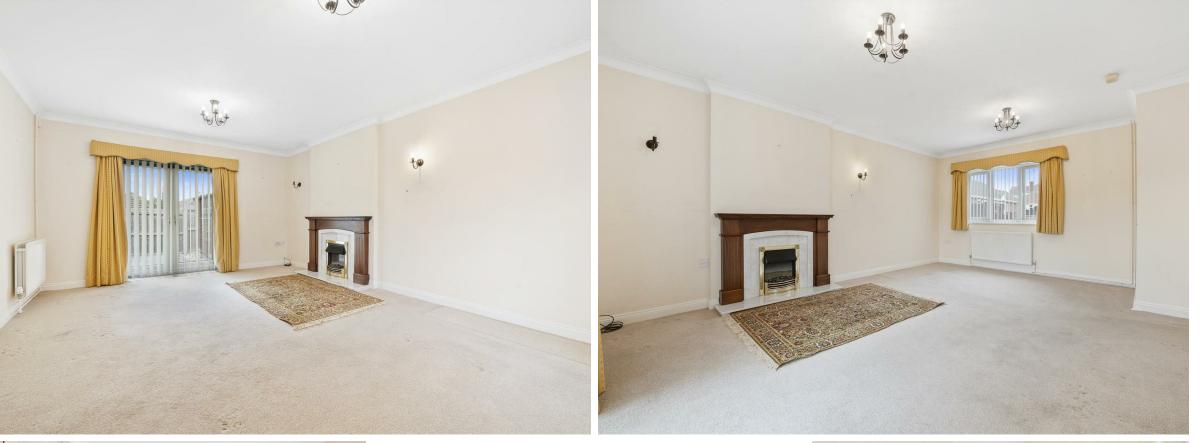

- Gas central heating

- UPVC double glazed windows.

Entrance Hall - with recessed doormat, useful storage
cupboard with sliding mirrored doors, useful, walk-in storage
cupboard, and white panelled interior doors leading to;
Living/Dining room - A generous room, big enough to
provide both living and dining options with an attractive
feature fireplace with marble style inlay and hearth,
decorative surround and inset living flame coal effect electric
fire.