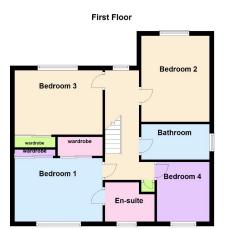

Utility Room 7'4 x 4'7 (2.24m x 1.40m)

Bedroom One 12'1 x 9'6 (3.68m x 2.90m)

En-Suite 7'2 x 5'5 (2.18m x 1.65m)

Bedroom Two 10'4 x 9'10 (3.15m x 3.00m)

Bedroom Three 12'1 x 7'8 (3.68m x 2.34m)

Bedroom Four 8'10 x 8'6 (2.69m x 2.59m)

Bathroom 9'10 x 6'5 (3.00m x 1.96m)

### **Property highlights**

double. The master with built in wardrobes and en-suite and bedroom two with built in wardrobes

- Bathroom suite comprising low level WC, pedestal wash hand basin with waterfall tap, panel enclosed bathtub with shower attachment, heated towel rail and ceramic tiled splash backs
- En-suite with low level WC, pedestal wash hand basin with mono bloc tap, glass shower enclosure, heated towel rail, ceramic tiled splash backs and flooring