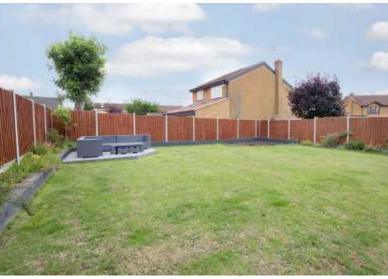

#### **Gardens**

There is off road parking for at least three vehicles on the driveway in front of the detached double garage. The foregarden is laid to lawn. The rear garden is well maintained with patio seating area, neatly laid lawn with raised and maturely planted beds and further raised decked seating area to the rear.