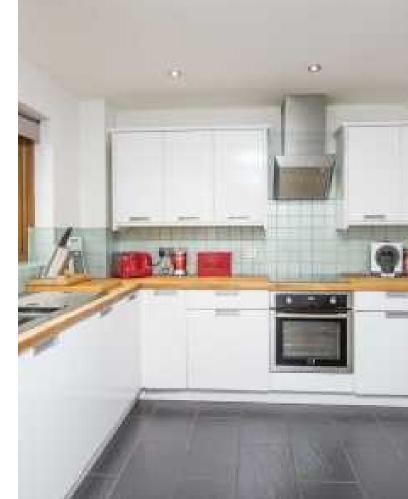

## **Property highlights**

- Spacious accommodation throughout
- Gas central heating
- UPVC double glazed windows
- Entrance hallway with stairs to the first floor and useful under stairs storage area
- Living room great sized room with bay window and free flowing to:
- Conservatory currently used as a dining space with ceramic tiled flooring and French doors to outside
- Kitchen/Breakfast room with a range of ahse and eye level units, one and a half bowl sink unit with mono bloc two insert to wooden worksurfaces, integrated oven and four ring induction hob with extractor fan and dishwasher, ceramic tiled splash backs and flooring
- Utility room with space and plumbing for washing machine and tumble dryer, ceramic tiled splash backs, flooring and door to outside
- Guest cloakroom with low level WC, pedestal wash hand basin, ceramic tiled spalsh backs and flooring
- Dining room providing formal dining options
- Upstairs there are four bedrooms, three of which are