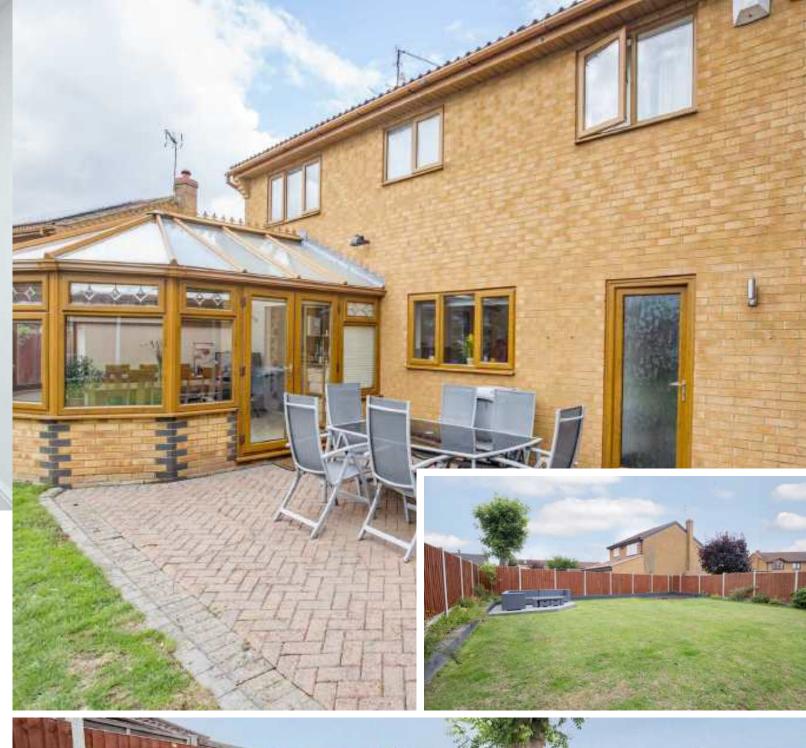

#### **Gardens**

There is off road parking for at least three vehicles on the driveway in front of the detached double garage. The foregarden is laid to lawn. The rear garden is well maintained with patio seating area, neatly laid lawn with raised and maturely planted beds and further raised decked seating area to the rear.