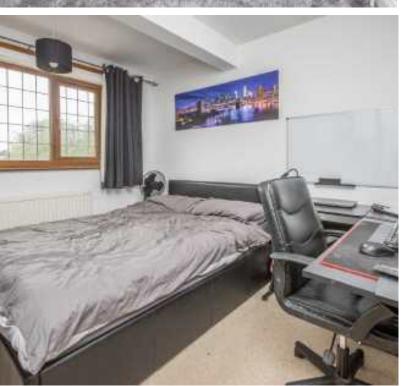

Utility Room 7'4 x 4'7 (2.24m x 1.40m)

Bedroom One 12'1 x 9'6 (3.68m x 2.90m)

En-Suite 7'2 x 5'5 (2.18m x 1.65m)

Bedroom Two 10'4 x 9'10 (3.15m x 3.00m)

Bedroom Three 12'1 x 7'8 (3.68m x 2.34m)

Bedroom Four 8'10 x 8'6 (2.69m x 2.59m)

## **Property highlights**

- Spacious accommodation throughout
- Gas central heating
- UPVC double glazed windows
- Entrance hallway with stairs to the first floor and useful under stairs storage area
- Living room great sized room with bay window and free flowing to:
- Conservatory currently used as a dining space with ceramic tiled flooring and French doors to outside
- Kitchen/Breakfast room with a range of ahse and eye level units, one and a half bowl sink unit with mono bloc two insert to wooden worksurfaces, integrated oven and four ring induction hob with extractor fan and dishwasher, ceramic tiled splash backs and flooring
- Utility room with space and plumbing for washing machine and tumble dryer, ceramic tiled splash backs, flooring and door to outside
- Guest cloakroom with low level WC, pedestal wash hand basin, ceramic tiled spalsh backs and flooring
- Dining room providing formal dining options
- Upstairs there are four bedrooms, three of which are