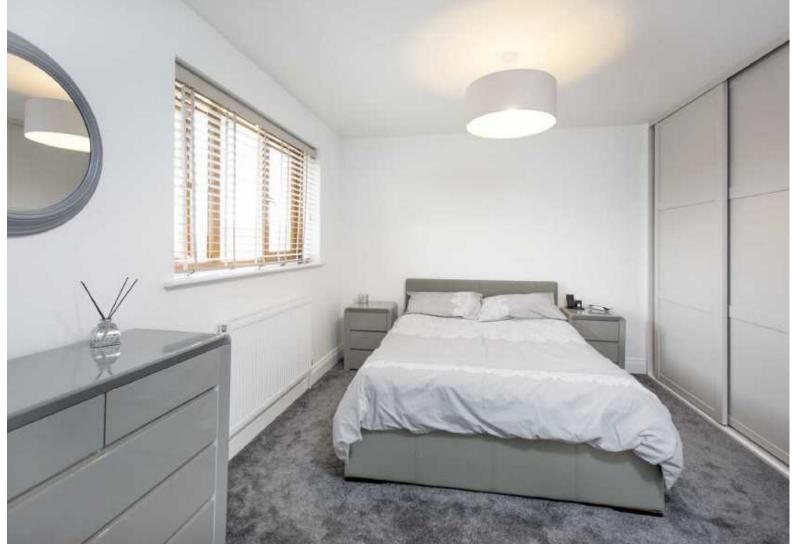

Utility Room 7'4 x 4'7 (2.24m x 1.40m)

Bedroom One 12'1 x 9'6 (3.68m x 2.90m)

En-Suite 7'2 x 5'5 (2.18m x 1.65m)

Bedroom Two 10'4 x 9'10 (3.15m x 3.00m)

Bedroom Three 12'1 x 7'8 (3.68m x 2.34m)

Bedroom Four 8'10 x 8'6 (2.69m x 2.59m)

### **Property highlights**

double. The master with built in wardrobes and en-suite and bedroom two with built in wardrobes

- Bathroom suite comprising low level WC, pedestal wash hand basin with waterfall tap, panel enclosed bathtub with shower attachment, heated towel rail and ceramic tiled splash backs
- En-suite with low level WC, pedestal wash hand basin with mono bloc tap, glass shower enclosure, heated towel rail, ceramic tiled splash backs and flooring