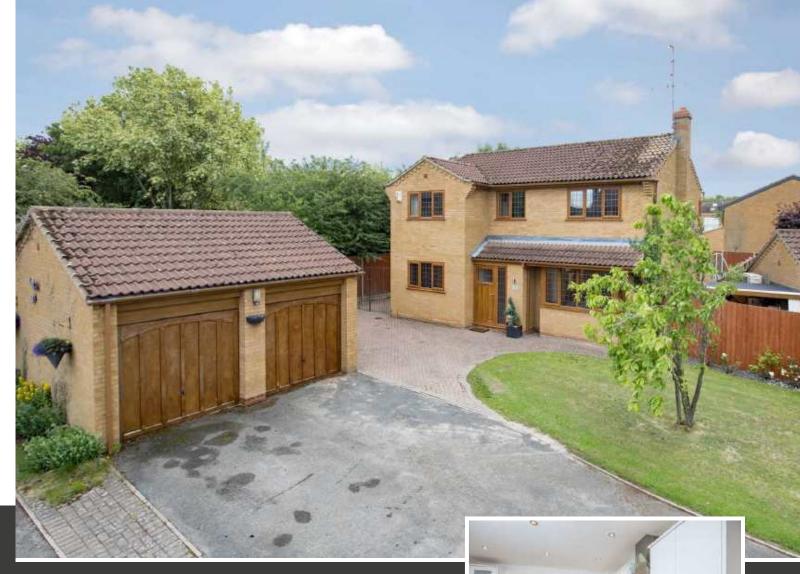

A Home Of Distinction

Offers In Excess Of £430,000

#### **Gardens**

There is off road parking for at least three vehicles on the driveway in front of the detached double garage. The foregarden is laid to lawn. The rear garden is well maintained with patio seating area, neatly laid lawn with raised and maturely planted beds and further raised decked seating area to the rear.

#### "A Home Of Distinction"

This superb detached residence is situated in a discreet position in this highly desirable cul-de-sac within Barton Seagrave. The family sized accommodation benefits from gas central heating and UPVC double glazing to include entrance hall, guest cloakroom, generous bay fronted living room flowing to the conservatory with French doors out to the rear garden, separate formal dining room, fitted kitchen/breakfast room and utility room. To the first floor are four spacious bedrooms, the master boasting a range of fitted wardrobes and designer en suite, and a high specification contemporary family bathroom. The exterior is equally impressive with a large enclosed rear garden complete with patio and lawn and there is a lawn to the front and ample parking on the driveway in front of the double garage. Call Henderson Connellan today for a private viewing. EPC RATING;TBC