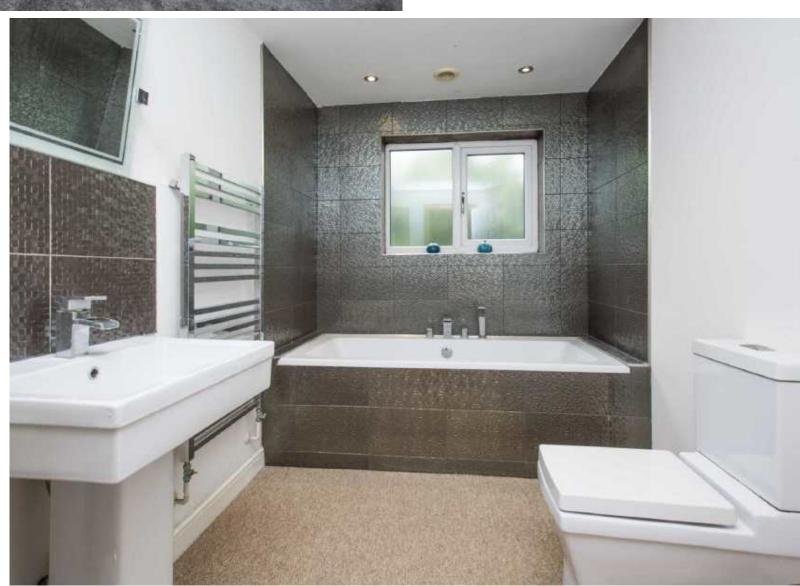

Bathroom 9'10 x 6'5 (3.00m x 1.96m)

### **Property highlights**

double. The master with built in wardrobes and en-suite and bedroom two with built in wardrobes

- Bathroom suite comprising low level WC, pedestal wash hand basin with waterfall tap, panel enclosed bathtub with shower attachment, heated towel rail and ceramic tiled splash backs
- En-suite with low level WC, pedestal wash hand basin with mono bloc tap, glass shower enclosure, heated towel rail, ceramic tiled splash backs and flooring