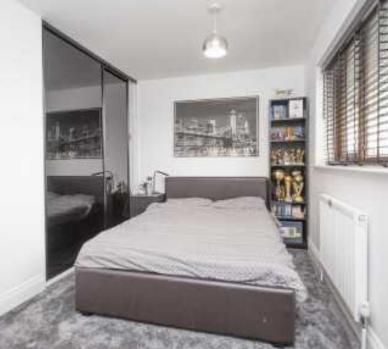

Utility Room 7'4 x 4'7 (2.24m x 1.40m)

Bedroom One 12'1 x 9'6 (3.68m x 2.90m)

En-Suite 7'2 x 5'5 (2.18m x 1.65m)

Bedroom Two 10'4 x 9'10 (3.15m x 3.00m)

Bedroom Three 12'1 x 7'8 (3.68m x 2.34m)

Bedroom Four 8'10 x 8'6 (2.69m x 2.59m)