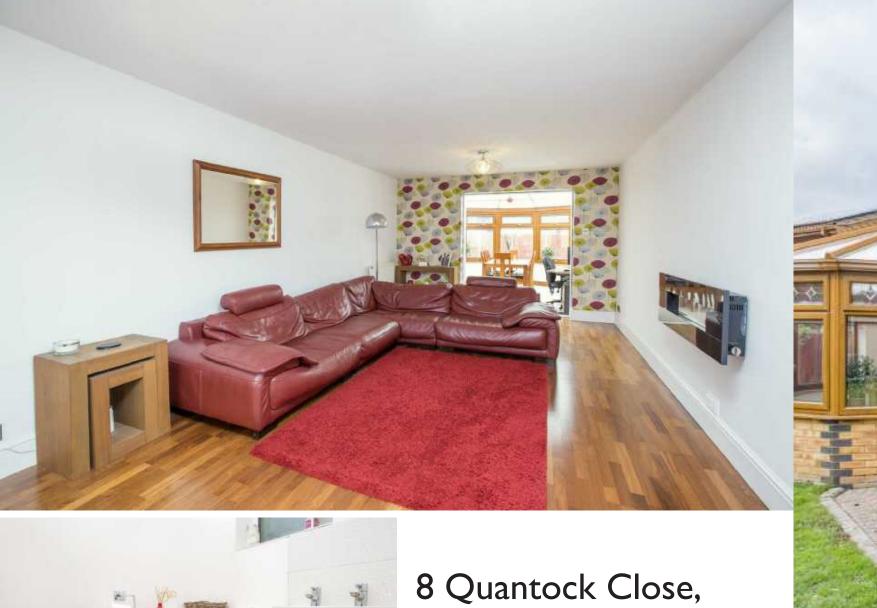

## **Property highlights**

- Spacious accommodation throughout
- Gas central heating
- UPVC double glazed windows
- Entrance hallway with stairs to the first floor and useful under stairs storage area
- Living room great sized room with bay window and free flowing to:
- Conservatory currently used as a dining space with ceramic tiled flooring and French doors to outside
- Kitchen/Breakfast room with a range of ahse and eye level units, one and a half bowl sink unit with mono bloc two insert to wooden worksurfaces, integrated oven and four ring induction hob with extractor fan and dishwasher, ceramic tiled splash backs and flooring
- Utility room with space and plumbing for washing machine and tumble dryer, ceramic tiled splash backs, flooring and door to outside
- Guest cloakroom with low level WC, pedestal wash hand basin, ceramic tiled spalsh backs and flooring
- Dining room providing formal dining options
- Upstairs there are four bedrooms, three of which are