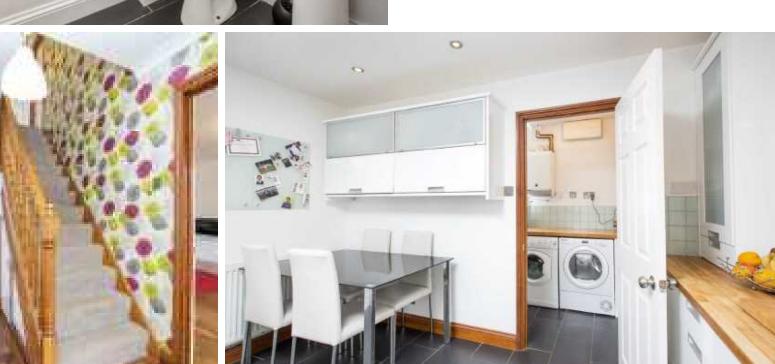

## **Property highlights**

- Spacious accommodation throughout
- Gas central heating
- UPVC double glazed windows
- Entrance hallway with stairs to the first floor and useful under stairs storage area
- Living room great sized room with bay window and free flowing to:
- Conservatory currently used as a dining space with ceramic tiled flooring and French doors to outside
- Kitchen/Breakfast room with a range of ahse and eye level units, one and a half bowl sink unit with mono bloc two insert to wooden worksurfaces, integrated oven and four ring induction hob with extractor fan and dishwasher, ceramic tiled splash backs and flooring
- Utility room with space and plumbing for washing machine and tumble dryer, ceramic tiled splash backs, flooring and door to outside
- Guest cloakroom with low level WC, pedestal wash hand basin, ceramic tiled spalsh backs and flooring
- Dining room providing formal dining options
- Upstairs there are four bedrooms, three of which are