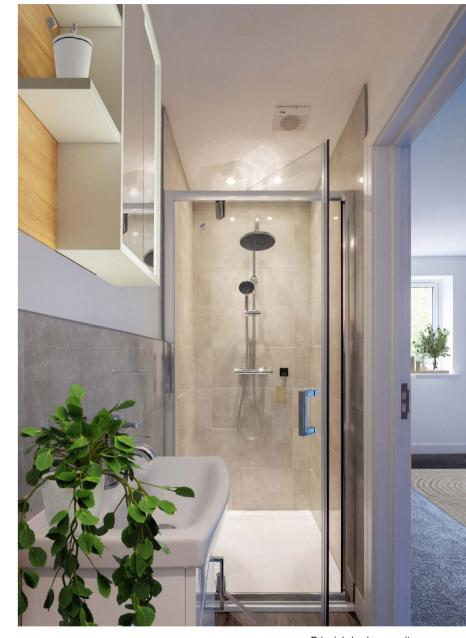

-4

-5

Retrac Developments

The kitchen offers ample storage, space to prep, and a spot for social dining.

A dining area for more formal occasions.

A living space which connects to the great outdoors.

Principle bedroom suite.The ensuite shower room.

The family bathroom.

- The second bedroom styled as a childrens bedroom.

• Or perhaps a space to work from home.

South facing terraces offer views of the surrounding countryside.