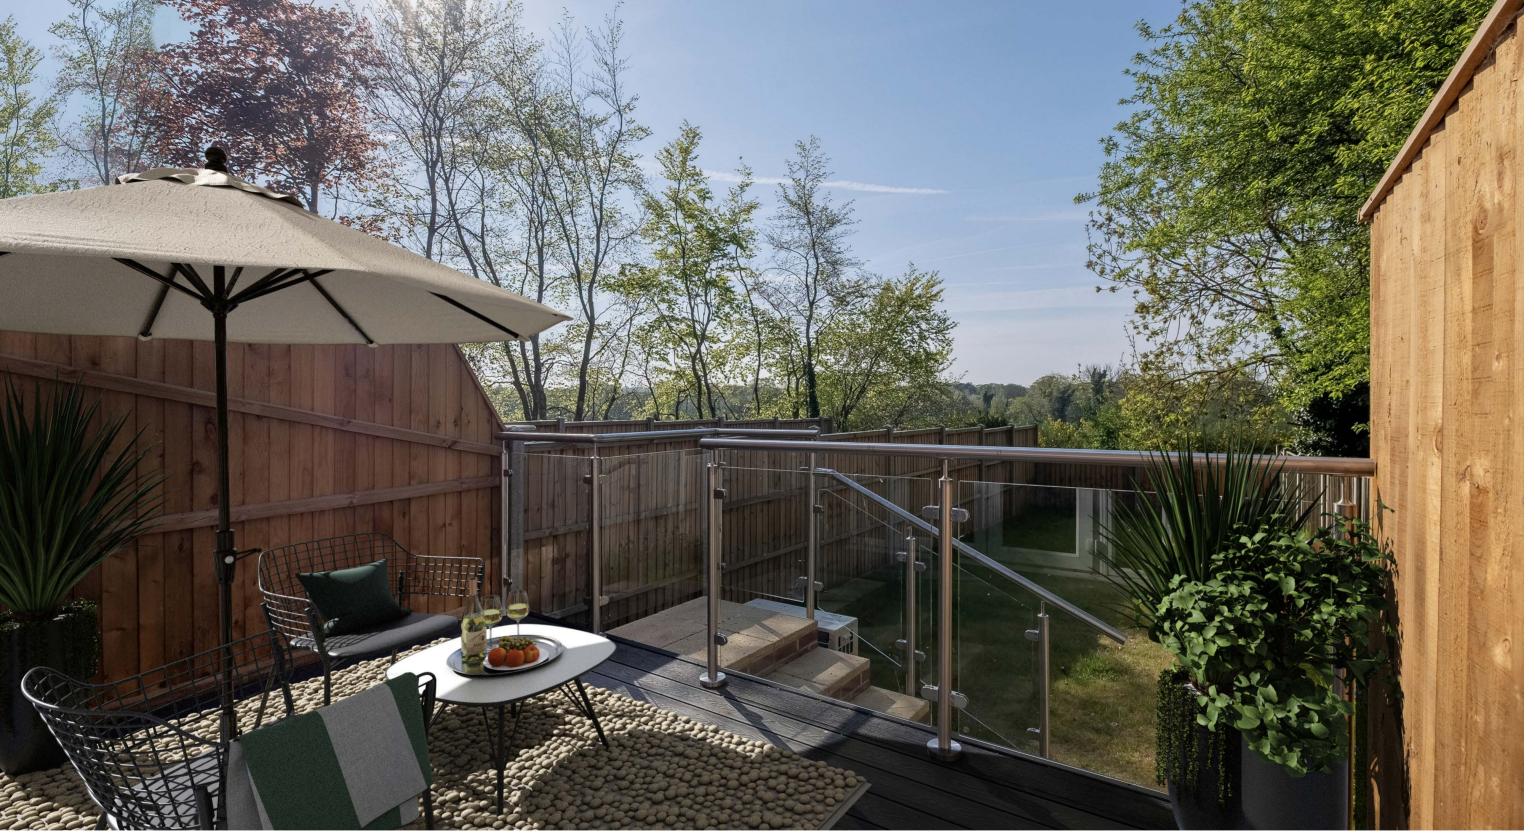

The family bathroom.

- The second bedroom styled as a childrens bedroom.

• Or perhaps a space to work from home.

South facing terraces offer views of the surrounding countryside.