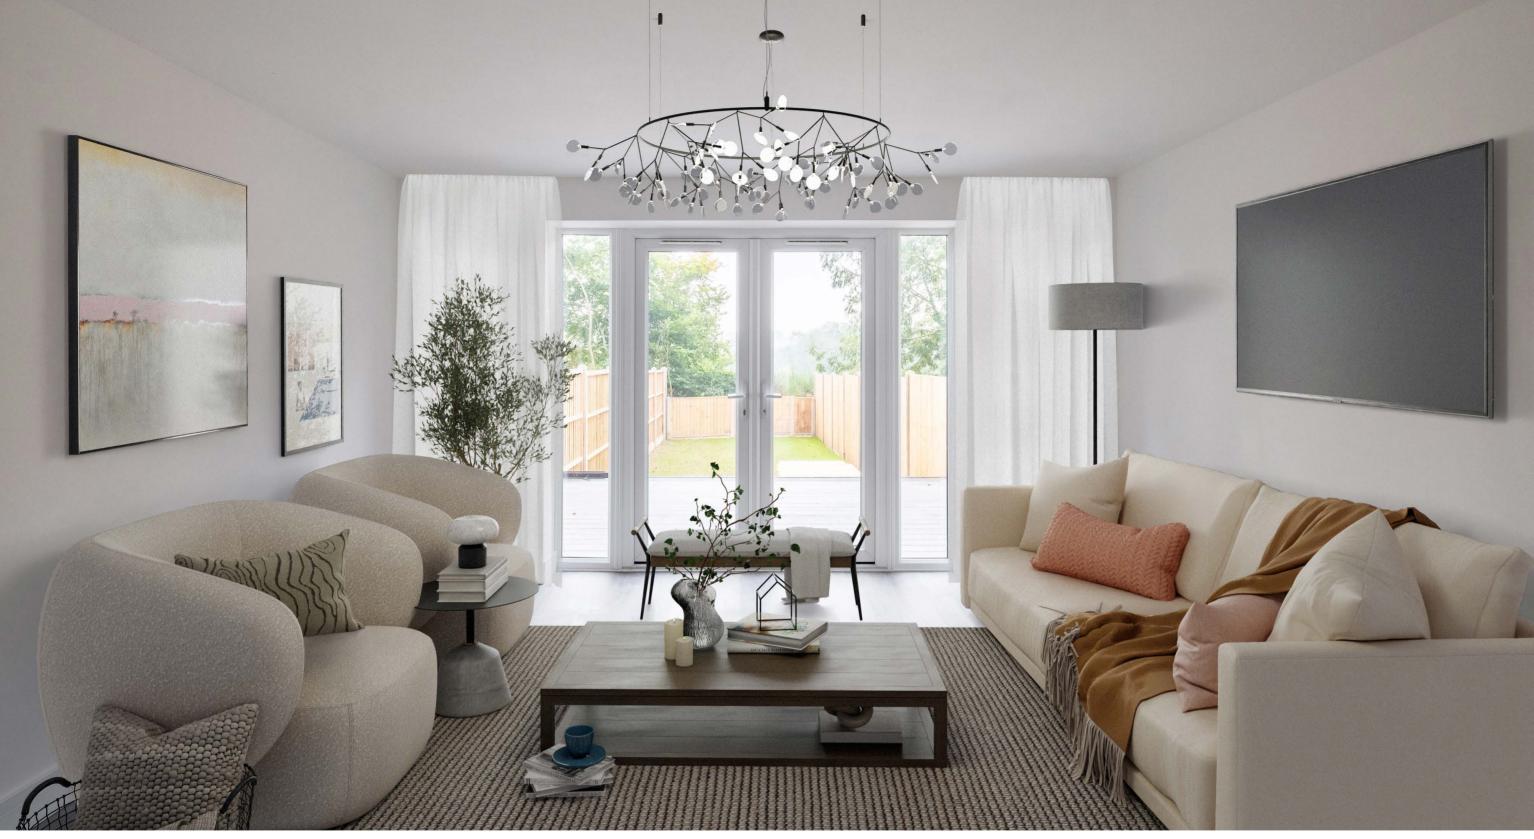

-4

-5

Retrac Developments

The kitchen offers ample storage, space to prep, and a spot for social dining.

A dining area for more formal occasions.

A living space which connects to the great outdoors.

Principle bedroom suite.The ensuite shower room.