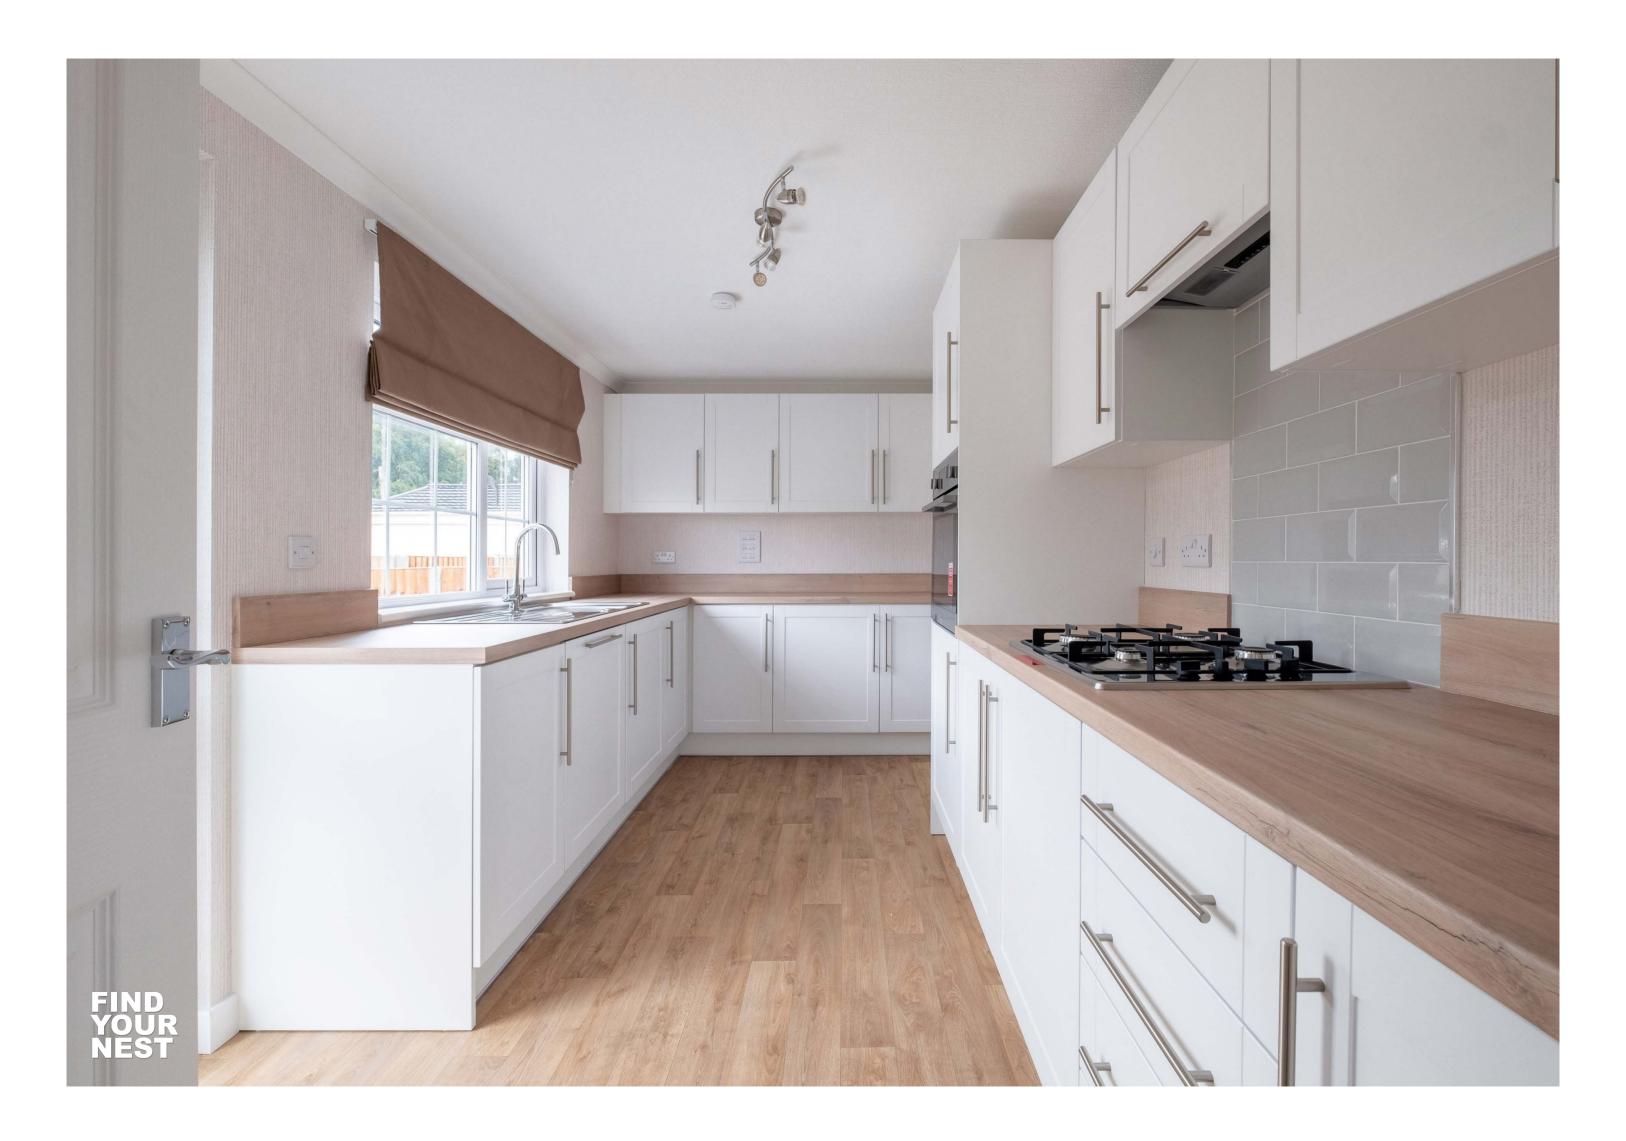

# The Tour

This newly constructed luxury park home epitomizes detached, easy-to-maintain, bungalow-style living. The property features a spacious kitchen with integrated appliances by Hoover, a comfortable living room, two double bedrooms the principle offering walk in wardrobes and an ensuite shower room, plus an additional family bathroom. Outside, the meticulously landscaped exterior includes generous paved gardens, complemented by a driveway accommodating two vehicles.