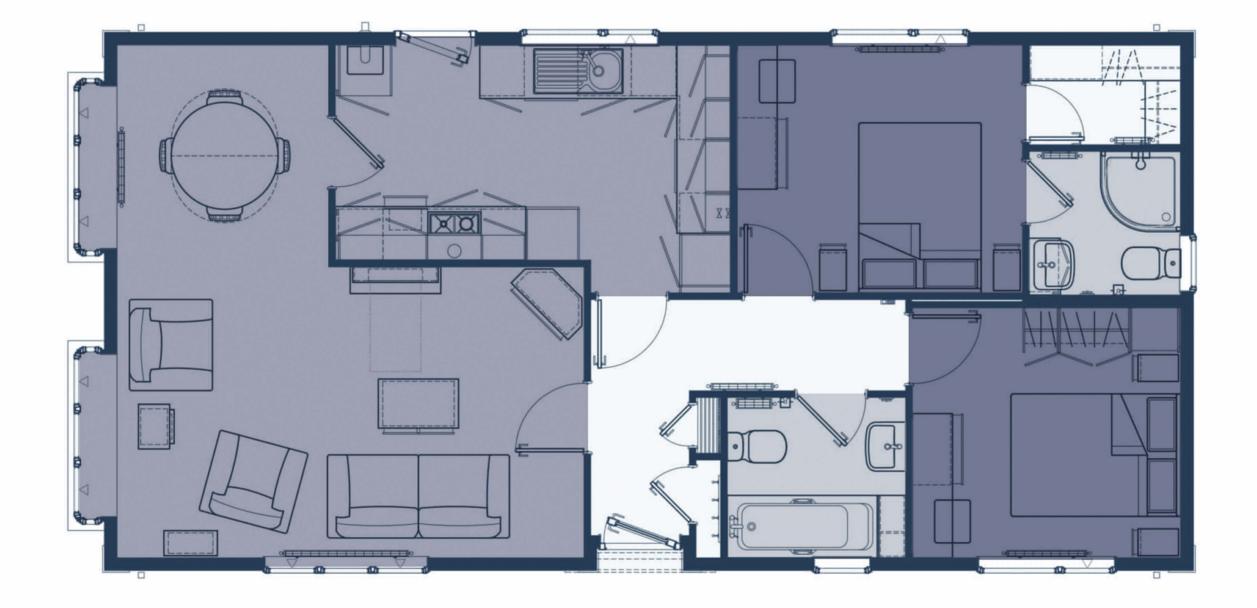

# The Tour

This newly constructed luxury park home epitomizes detached, easy-to-maintain, bungalow-style living. The property features a spacious kitchen with integrated appliances by Hoover, a comfortable living room, two double bedrooms the principle offering walk in wardrobes and an ensuite shower room, plus an additional family bathroom. Outside, the meticulously landscaped exterior includes generous paved gardens, complemented by a driveway accommodating two vehicles.

Living room

Living room

Entrance hall with storage cupboards

Bedroom detail

Primary bedroom

Ensuite shower room

Bathroom

Private paved garden

Second bedroom

Front driveway