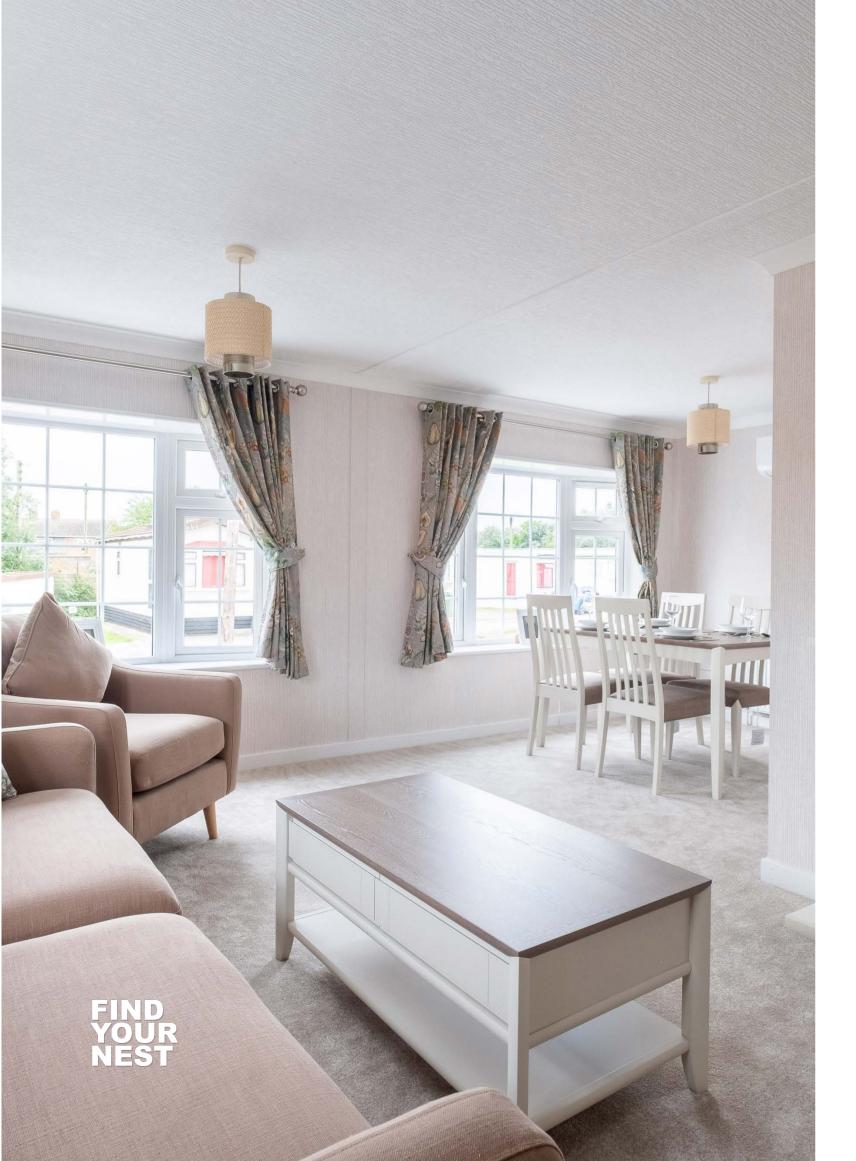

Living room

Living room

Entrance hall with storage cupboards

Bedroom detail

Primary bedroom

Ensuite shower room

Bathroom

Private paved garden