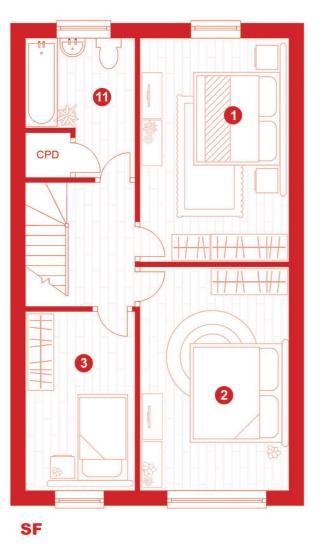

Floor area 108.3 sq m Outdoor area 19.0 sq m 127.3 sq m **Total Area** 

| 1 | Bedroom 1        | (3.9m x 3.4m)        |
|---|------------------|----------------------|
| 2 | Bedroom 2        | (2.5m x 4.5m)        |
| 3 | Open plan living | $(7.0m \times 3.8m)$ |
| 4 | Bathroom         | _                    |
| 5 | Hallway          | _                    |
| 6 | Plant room       | _                    |
| 7 | Landing          | -                    |
| 8 | Stairwell        | _                    |
| 9 | Garage           | $(7.0m \times 3.3m)$ |