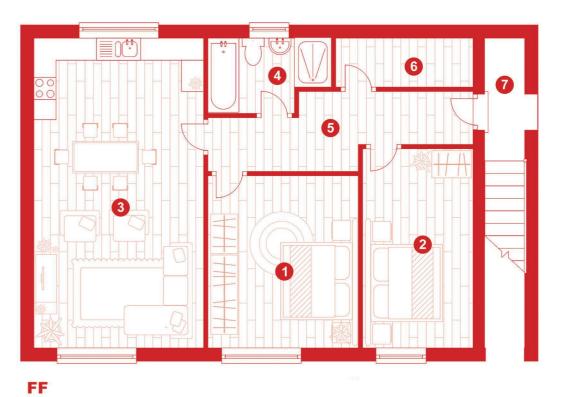

Floor area 108.3 sq m Outdoor area 19.0 sq m 127.3 sq m **Total Area** 

| 1 | Bedroom 1        | (3.9m x 3.4m)        |
|---|------------------|----------------------|
| 2 | Bedroom 2        | (2.5m x 4.5m)        |
| 3 | Open plan living | $(7.0m \times 3.8m)$ |
| 4 | Bathroom         | _                    |
| 5 | Hallway          | _                    |
| 6 | Plant room       | _                    |
| 7 | Landing          | -                    |
| 8 | Stairwell        | _                    |
| 9 | Garage           | $(7.0m \times 3.3m)$ |