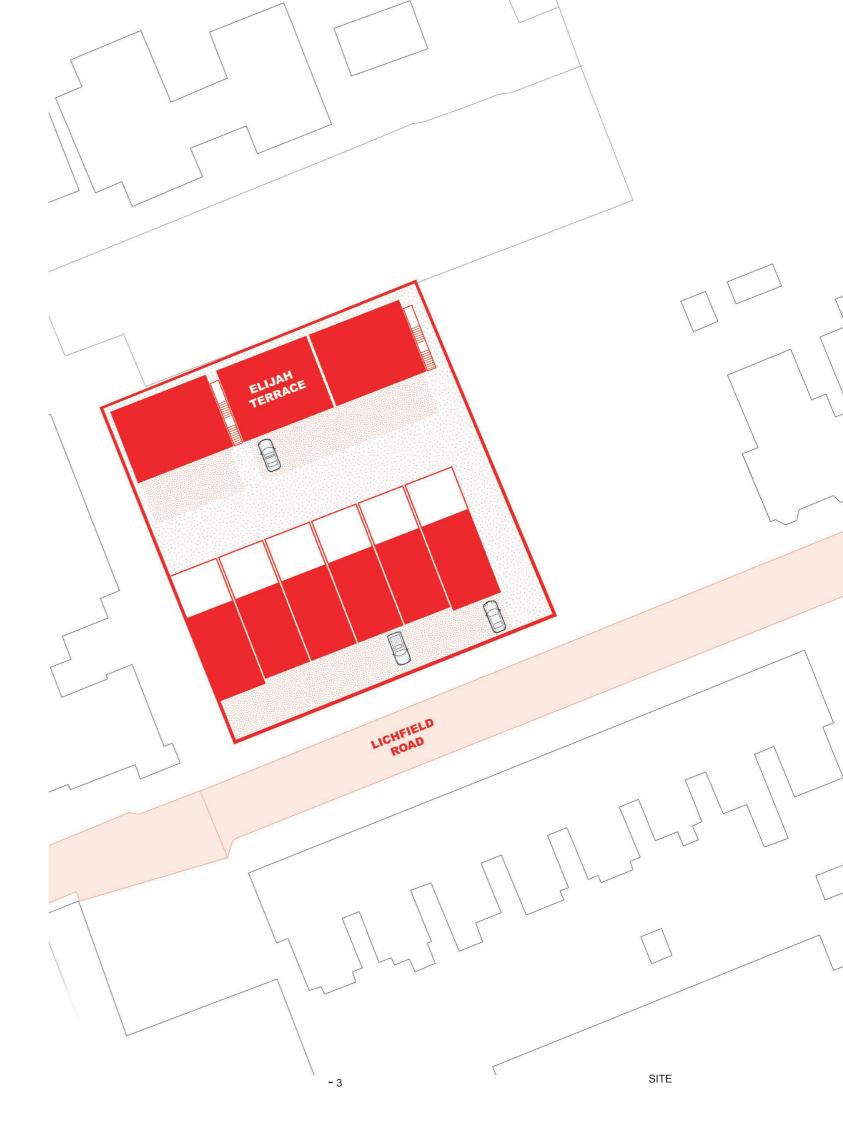

## ELIJAH & LICHFIELD

PLANS

LICHFIELD - A terrace of 6 three bedroom townhouses with private walled gardens.

ELIJAH - Approached over the rear forecourt, a collection of 3 two bedroom first floor appartments.

ELIJAH & LICHFIELD

4 -

**-** 5

ELIJAH

| Bedrooms    | 3                    |
|-------------|----------------------|
| Bathrooms   | 1                    |
| wc          | 2                    |
| Car Parking | 3 spaces (Inc Garage |
| Car Farking | 3 spaces (inc Ga     |