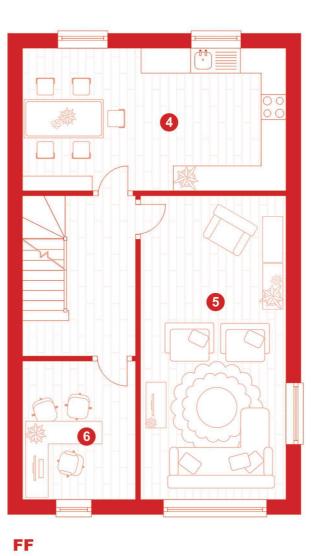

| Floor area   | 142.0 sq i |
|--------------|------------|
| Outdoor area | 62.8 sq i  |
| Total Area   | 204.8 sq.  |

| 1  | Bedroom 1     | (3.0m x 4.5m)   |
|----|---------------|-----------------|
| 2  | Bedroom 2     | (3.0m x 4.5m)   |
| 3  | Bedroom 3     | (2.2m x 3.6m)   |
| 4  | Kitchen/diner | (5.3m x 2.75m)  |
| 5  | Living        | (3.0m x 6.3m)   |
| 6  | Office        | (2.2m x 2.4m)   |
| 7  | Utility       | (4.3m x 2.75m)  |
| 8  | Garage        | (2.8m x 6.0m)   |
| 9  | Lobby         |                 |
| 10 | Cloakroom     | 3 <del></del> 1 |

| 1  | Lobby     | 1-1 |
|----|-----------|-----|
| 10 | Cloakroom |     |
| 11 | Bathroom  | -   |
| 12 | Garden    | _   |
|    |           |     |

6

GF

ELIJAH & LICHFIELD

6 -

**-** 7

LICHFIELD