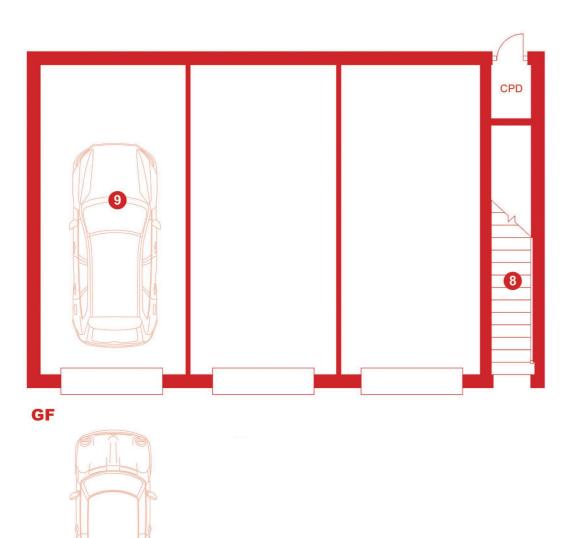

Floor area 108.3 sq m Outdoor area 19.0 sq m 127.3 sq m **Total Area** 

| 1 | Bedroom 1        | (3.9m x 3.4m)        |
|---|------------------|----------------------|
| 2 | Bedroom 2        | (2.5m x 4.5m)        |
| 3 | Open plan living | $(7.0m \times 3.8m)$ |
| 4 | Bathroom         | _                    |
| 5 | Hallway          | _                    |
| 6 | Plant room       | _                    |
| 7 | Landing          | -                    |
| 8 | Stairwell        | _                    |
| 9 | Garage           | $(7.0m \times 3.3m)$ |