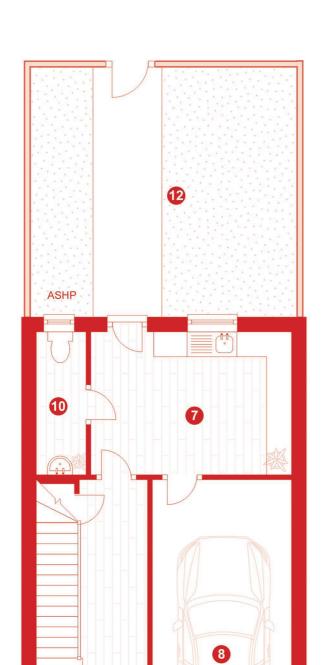

| Floor area   | 142.0 sq i |
|--------------|------------|
| Outdoor area | 62.8 sq i  |
| Total Area   | 204.8 sq.  |

| 1  | Bedroom 1     | (3.0m x 4.5m)   |
|----|---------------|-----------------|
| 2  | Bedroom 2     | (3.0m x 4.5m)   |
| 3  | Bedroom 3     | (2.2m x 3.6m)   |
| 4  | Kitchen/diner | (5.3m x 2.75m)  |
| 5  | Living        | (3.0m x 6.3m)   |
| 6  | Office        | (2.2m x 2.4m)   |
| 7  | Utility       | (4.3m x 2.75m)  |
| 8  | Garage        | (2.8m x 6.0m)   |
| 9  | Lobby         |                 |
| 10 | Cloakroom     | 3 <del></del> 1 |

| 1  | Lobby     | 1-1 |
|----|-----------|-----|
| 10 | Cloakroom |     |
| 11 | Bathroom  | -   |
| 12 | Garden    | _   |
|    |           |     |

6

GF

ELIJAH & LICHFIELD

6 -

**-** 7

LICHFIELD