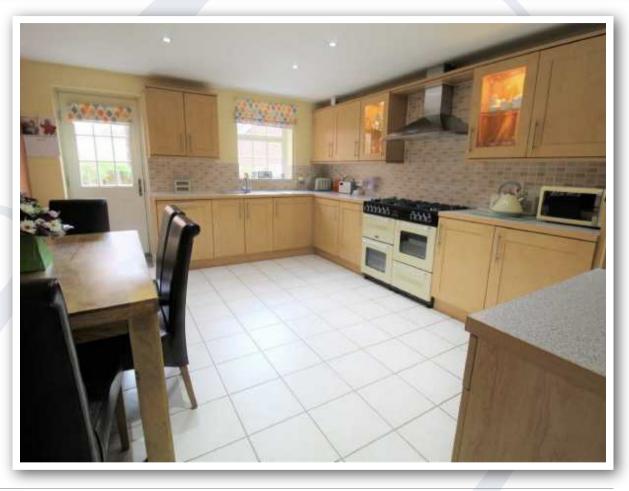

### Kitchen/Dining Room 15'4" x

### 12'5" (4.67m x 3.78m) A good sized room fitted with a

range of eye level and base

units with roll edged work surfaces over, one and half bowl stainless steel sink unit and drainer with mixer tap over, tiling to water sensitive areas, space for range style cooker with stainless steel extractor canopy over, built in fridge/ freezer, dishwasher and washer/ dryer, spotlights to ceiling, tiled floor, double panel radiator, window to rear aspect, door onto patio area of rear garden.