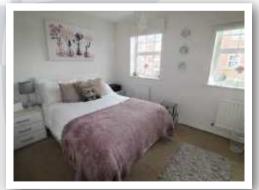

### Bedroom Three 12'4" x 8'10" (3.76m x 2.69m)

Two windows to front aspect, two single panel radiators.

### Bedroom One 12'5" x 10'1" (3.78m x 3.07m)

Two windows to rear aspect, two single panel radiators, built in double wardrobes, door to en suite.

### Bedroom Two 12'5" x 8'10" (3.78m x 2.69m)

Two windows to front aspect, two single panel radiators,

10-12 Oxford Street, Daventry, Northamptonshire, NN11 4AD

access to loft, built in double wardrobes.