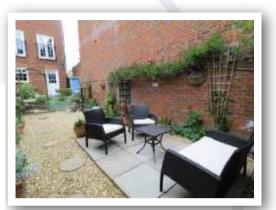

### Outside

#### Rear

A pleasant low maintenance garden with a paved patio sitting adjacent to the property and a further paved patio area at the bottom of the garden. The remainder of the of the garden is laid to shingle with planted borders comprising of a wide variety of plants and shrubs and a circular paved pathway leading to a door into the garage which has power and light fitted.