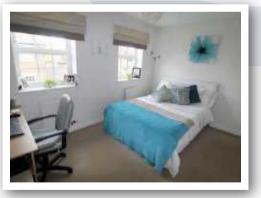

### Bedroom One 12'5" x 10'1" (3.78m x 3.07m)

Two windows to rear aspect, two single panel radiators, built in double wardrobes, door to en suite.

### Bedroom Two 12'5" x 8'10" (3.78m x 2.69m)

Two windows to front aspect, two single panel radiators,

10-12 Oxford Street, Daventry, Northamptonshire, NN11 4AD

access to loft, built in double wardrobes.