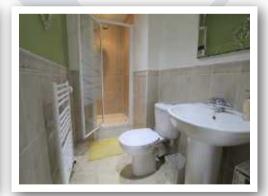

### **En Suite**

Fitted with fully tiled shower cubicle, low level wc and wash hand basin, heated towel rail, spotlights to ceiling, half height tiling to remainder of walls, extractor fan.

### **Bathroom**

Fitted with a three piece suite comprising panel bath with shower over, pedestal wash hand basin, tiling to water sensitive areas, heated towel rail, spotlights to ceiling.