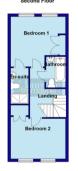

### **Second Floor Landing**

Single panel radiator, smoke alarm, airing cupboard housing hot water cylinder, white panel doors to master bedroom, bedroom two and bathroom.

### Bedroom One 12'5" x 10'1" (3.78m x 3.07m)

Two windows to rear aspect, two single panel radiators, built in double wardrobes, door to en suite.

### **En Suite**

Fitted with fully tiled shower cubicle, low level wc and wash hand basin, heated towel rail, spotlights to ceiling, half height tiling to remainder of walls, extractor fan.

### Bedroom Two 12'5" x 8'10" (3.78m x 2.69m)

Two windows to front aspect, two single panel radiators,

10-12 Oxford Street, Daventry, Northamptonshire, NN11 4AD

access to loft, built in double wardrobes.

### **Bathroom**

Fitted with a three piece suite comprising panel bath with shower over, pedestal wash hand basin, tiling to water sensitive areas, heated towel rail, spotlights to ceiling.