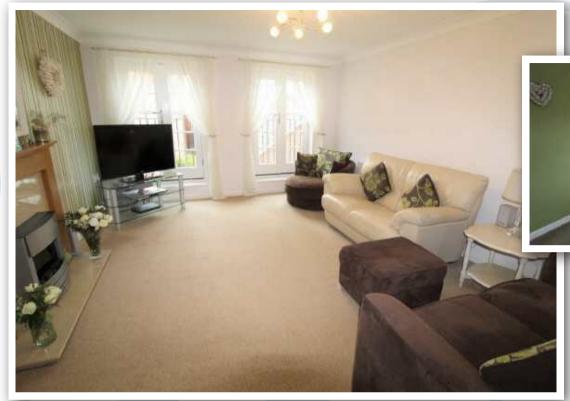

### Lounge 15'6" x 12'5 (4.72m x 3.78m)

Fitted with a low level wc, wash A lovely room with two feature double opening French windows to rear aspect with wrought iron railings, fireplace

which has a wooden surround set on a marble hearth and backing inset with flame effect gas fire, two single panel radiators, coving to ceiling.