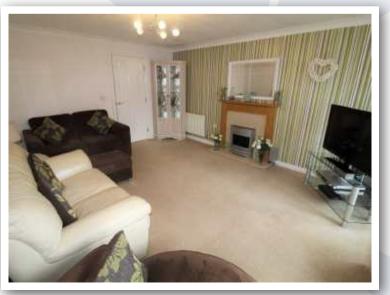

### Lounge 15'6" x 12'5 (4.72m x 3.78m)

Fitted with a low level wc, wash A lovely room with two feature double opening French windows to rear aspect with wrought iron railings, fireplace

which has a wooden surround set on a marble hearth and backing inset with flame effect gas fire, two single panel radiators, coving to ceiling.