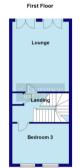

### **First Floor Landing**

Single panel radiator, smoke alarm, white panel doors to lounge and bedroom three.

### Lounge 15'6" x 12'5 (4.72m x 3.78m)

Fitted with a low level wc, wash A lovely room with two feature double opening French windows to rear aspect with wrought iron railings, fireplace

which has a wooden surround set on a marble hearth and backing inset with flame effect gas fire, two single panel radiators, coving to ceiling.

### Bedroom Three 12'4" x 8'10" (3.76m x 2.69m)

Two windows to front aspect, two single panel radiators.