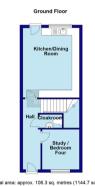

### **Entrance Hall**

Stairs rising to first floor, wood effect laminate flooring, coving to ceiling, single panel radiator, white panel doors to kitchen/ dining room, cloakroom, study/ bedroom four.

### Kitchen/Dining Room 15'4" x

### 12'5" (4.67m x 3.78m) A good sized room fitted with a

range of eye level and base

units with roll edged work surfaces over, one and half bowl stainless steel sink unit and drainer with mixer tap over, tiling to water sensitive areas, space for range style cooker with stainless steel extractor canopy over, built in fridge/ freezer, dishwasher and washer/ dryer, spotlights to ceiling, tiled floor, double panel radiator, window to rear aspect, door onto patio area of rear garden.

Study/Bedroom Four 8'10" x 8'1" (2.69m x 2.46m)

Upvc double glazed window to front aspect, single panel radiator, coving to ceiling, storage cupboard with hanging space.

### Cloakroom

hand basin with tiled splashback, single panel radiator.