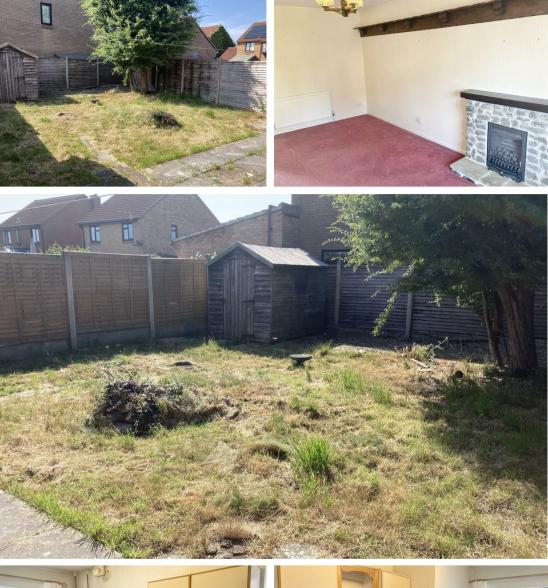

### Lounge

10'9  $\times$  17'7 (3.28m  $\times$  5.36m) Double Glazed Bay Window to Front, Living flame gas fire, TV Point and built in TV unit, Radiator, Door to

## Rear Garden

Enclosed rear garden with gated access to side. Laid predominately to lawn with patio and hardstanding.