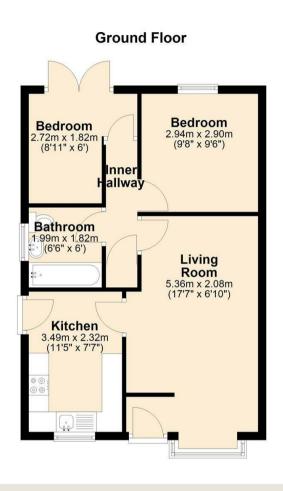

#### Entrance

Double Glazed Door, Phone Point, Leading to

### Lounge

10'9  $\times$  17'7 (3.28m  $\times$  5.36m) Double Glazed Bay Window to Front, Living flame gas fire, TV Point and built in TV unit, Radiator, Door to

## Kitchen

### 12'1 x 7'9 (3.68m x 2.36m)

Double Glazed Window to Front, Range Of wall and base units with roll edge work surfaces, sink unit with mixer tap over, built in oven & gas hob, space for washing machine and under counter fridge, wall mounted combination boiler

#### Inner Hallway

Storage cupboard, Doors to

## Bathroom

#### $6'6 \times 5'8$ (1.98m $\times$ 1.73m) Double Glazed window to side, three piece bathroom suite comprising of pannelled bath with shower attachment, low level W.C. pedestal wash hand basin, shaver point, radiator

## Bedroom One

 $9'8 \times 9'6$  (2.95m  $\times$  2.90m) Double Glazed window to rear, Built in wardrobes, TV point, radiator

#### Bedroom Two

 $8'11 \times 8'10$  (2.72m  $\times$  2.69m) Double glazed french doors to rear, built in wardrobes, TV point, radiator