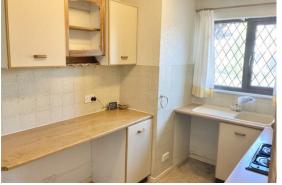

## Kitchen

### 12'1 x 7'9 (3.68m x 2.36m)

Double Glazed Window to Front, Range Of wall and base units with roll edge work surfaces, sink unit with mixer tap over, built in oven & gas hob, space for washing machine and under counter fridge, wall mounted combination boiler