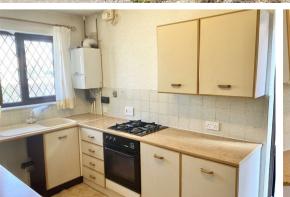

## Kitchen

### 12'1 x 7'9 (3.68m x 2.36m)

Double Glazed Window to Front, Range Of wall and base units with roll edge work surfaces, sink unit with mixer tap over, built in oven & gas hob, space for washing machine and under counter fridge, wall mounted combination boiler