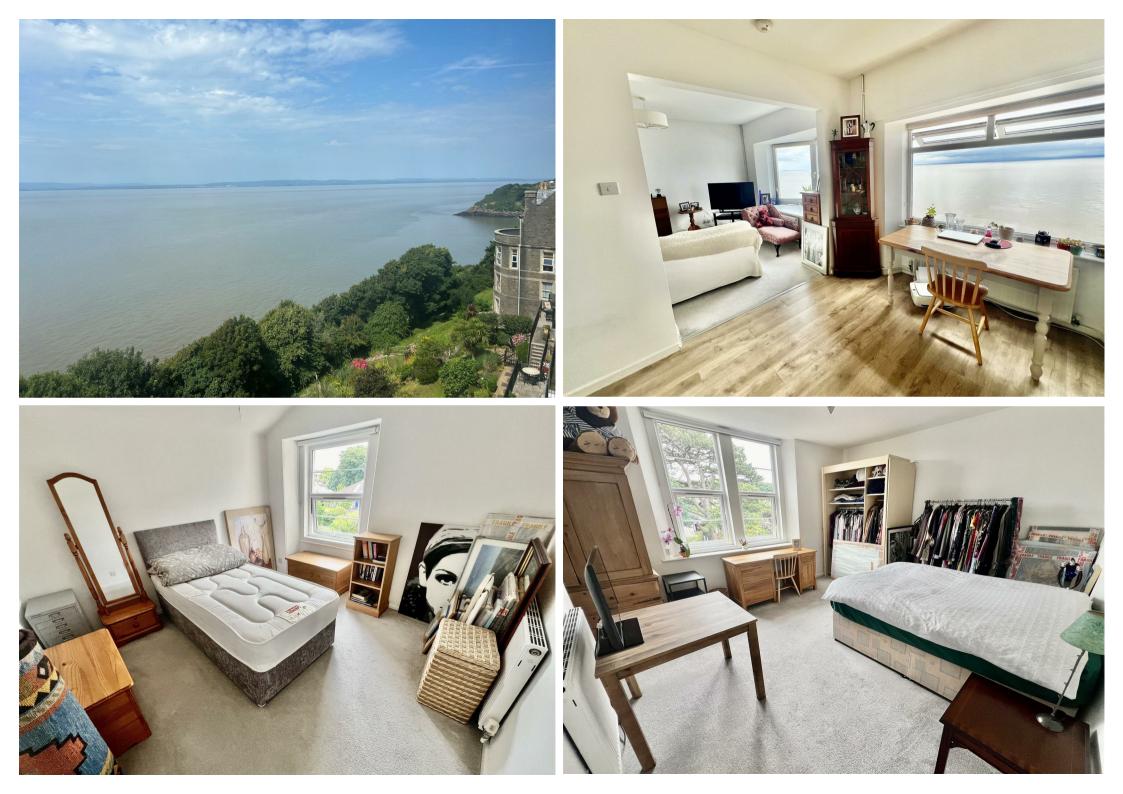

#### GUIDE PRICE £250,000 - £275,000

This delightful apartment boasts stunning sea views that will take your breath away. With two double bedrooms, a light and airy lounge opening into the kitchen / breakfast room and bathroom. The coastal views from this property are truly mesmerising, providing a sense of tranquillity and relaxation. There is an allocated parking space located to the front of the building.

#### |4'3" × |2'5" (4.34 × 3.78)

Rear aspect double glazed window with fantastic views over the Bristol Channel, television point, smooth ceiling, radiator, opening to kitchen.

## Bedroom One

 $|3'|1" \times |3'2"$  (4.24  $\times$  4.01) Front aspect double glazed window, radiator, smooth ceiling.

## Bedroom Two

 $9'11" \times 9'5"$  (3.02  $\times$  2.87) Front aspect double glazed window, radiator, smooth vaulted ceiling.