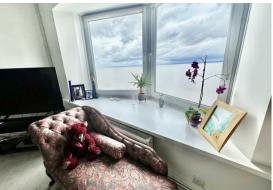

#### |4'3" × |2'5" (4.34 × 3.78)

Rear aspect double glazed window with fantastic views over the Bristol Channel, television point, smooth ceiling, radiator, opening to kitchen.

## Bedroom One

 $|3'|1" \times |3'2"$  (4.24  $\times$  4.01) Front aspect double glazed window, radiator, smooth ceiling.

## Bedroom Two

 $9'11" \times 9'5"$  (3.02  $\times$  2.87) Front aspect double glazed window, radiator, smooth vaulted ceiling.