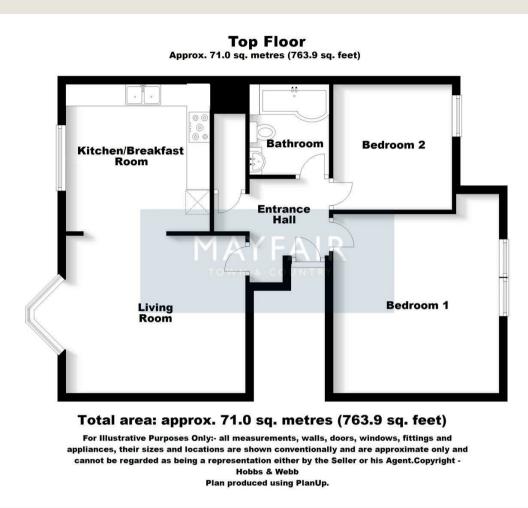

I. Survey - A detailed survey has not been carried out, nor the services, appliances and fittings tested.

2. Floorplans All measurements walls, doors, windows, fittings and appliances, their sizes and locations are shown conventionally and are approximate and cannot be regarded as being representative either by the seller or his agent. Room sizes should not be relied upon for furnishing purposes and are approximate.