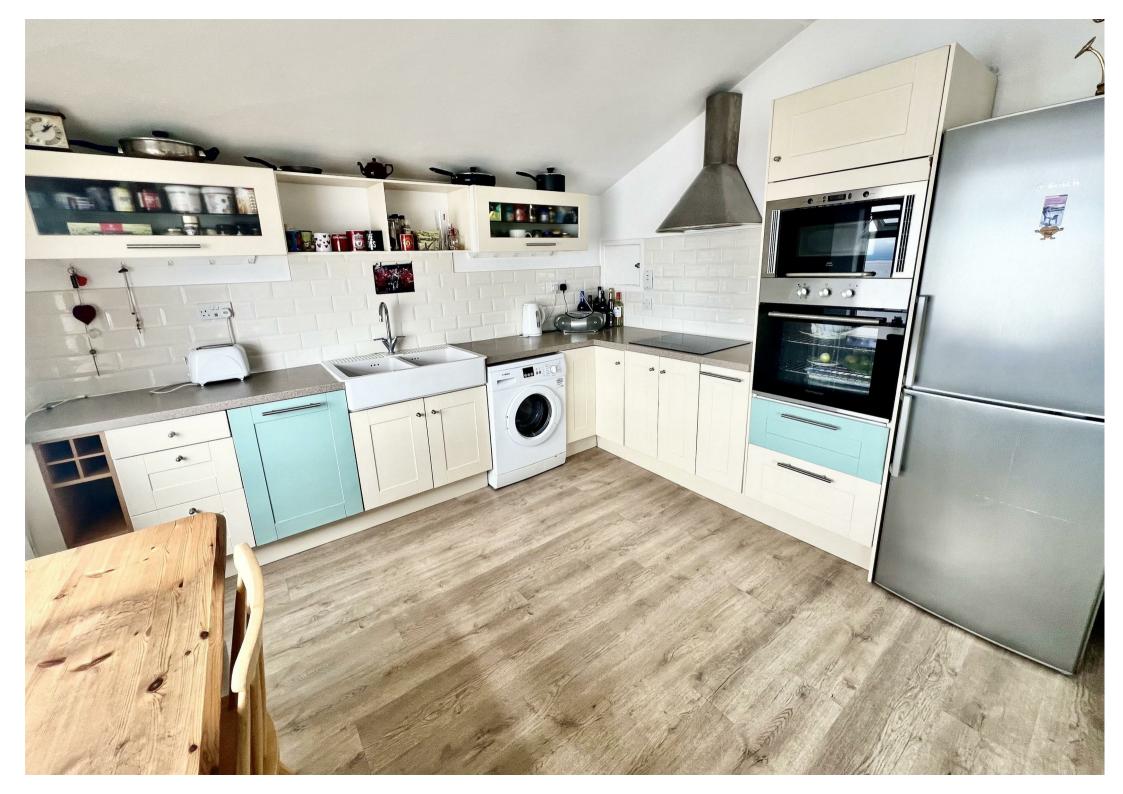

#### Kitchen / Breakfast Room

#### ||'8" × ||'5" (3.56 × 3.48)

Rear aspect double glazed window offering panoramic coastal views. Fitted with a range of matching eye and base level units with work surfaces over, inset ceramic twin sink unit with central mixer tap and tiled splash backs, built in electric oven and microwave with induction hob, extractor hood over, space and plumbing for washing machine, integral slimline dishwasher, space for fridge freezer, radiator, vinyl flooring, smooth ceiling.