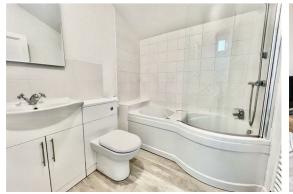

# Bathroom

 $7'2" \times 6'4" (2.18 \times 1.93)$ Comprising panelled enclosed P-shaped bath unit with shower over, low level WC, vanity wash hand basin, shaver point, part tiled walls, vinyl flooring, heated towel rail, fitted mirror, smooth ceiling.