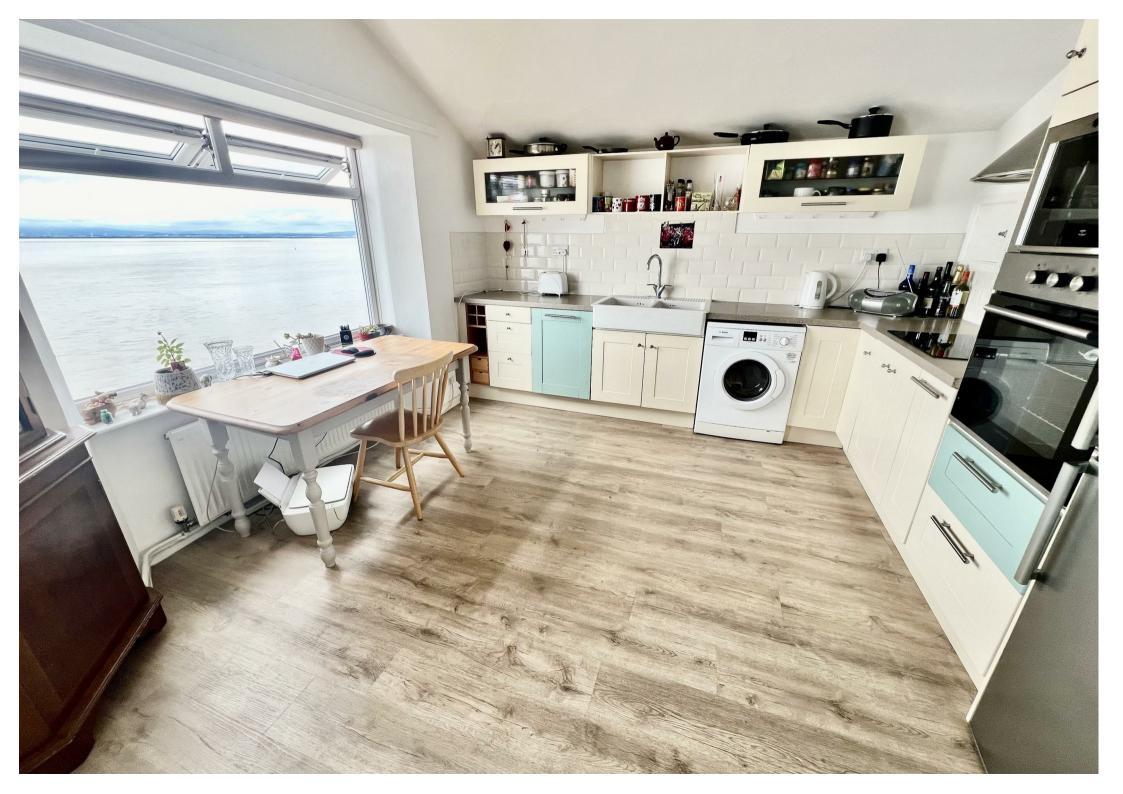

#### Kitchen / Breakfast Room

#### ||'8" × ||'5" (3.56 × 3.48)

Rear aspect double glazed window offering panoramic coastal views. Fitted with a range of matching eye and base level units with work surfaces over, inset ceramic twin sink unit with central mixer tap and tiled splash backs, built in electric oven and microwave with induction hob, extractor hood over, space and plumbing for washing machine, integral slimline dishwasher, space for fridge freezer, radiator, vinyl flooring, smooth ceiling.