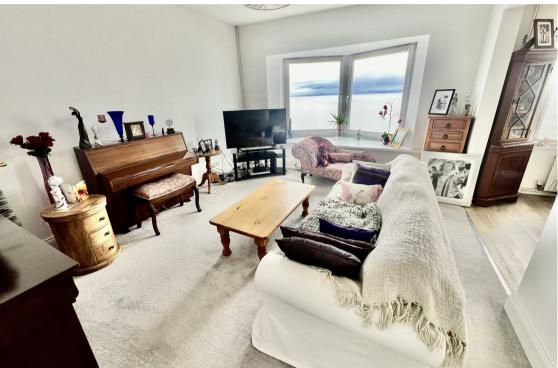

## Lounge

#### |4'3" × |2'5" (4.34 × 3.78)

Rear aspect double glazed window with fantastic views over the Bristol Channel, television point, smooth ceiling, radiator, opening to kitchen.