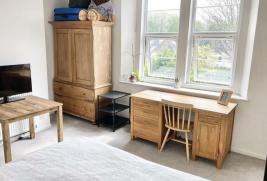

## Bedroom One

 $|3'|1" \times |3'2"$  (4.24  $\times$  4.01) Front aspect double glazed window, radiator, smooth ceiling.

## Bedroom Two

 $9'11" \times 9'5"$  (3.02  $\times$  2.87) Front aspect double glazed window, radiator, smooth vaulted ceiling.