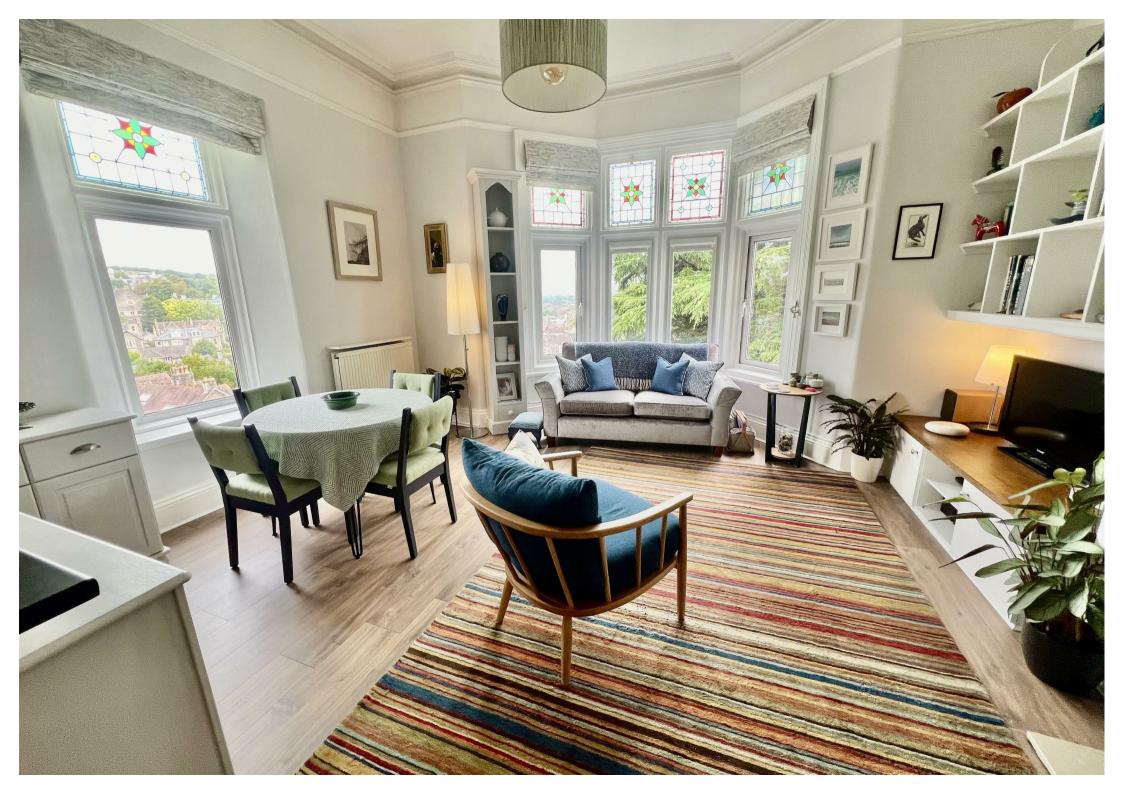

### Open Plan Living Room

### 21' × 15'10 (6.40m × 4.83m)

Lounge area- rear aspect bay double glazed window with views, side aspect double glazed window, feature gas fireplace with marble heart and surround, laminate wood flooring, two radiators.