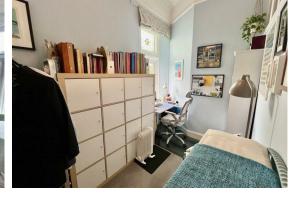

## Bedroom Two

 $11'1 \times 9'$  (3.38m  $\times$  2.74m) Rear aspect double glazed window, storage cupboards, radiator.