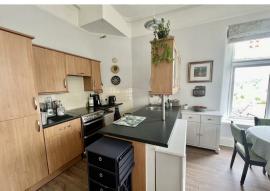

Kitchen area- Fitted with a range of eye and base level units, stainless steel circular sink, space and plumbing for washing machine, space for cooker, extractor fan over, tiled splashback, integral fridge freezer.