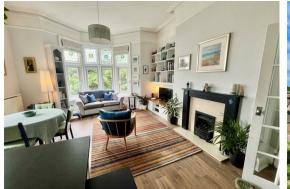

### Open Plan Living Room

### 21' × 15'10 (6.40m × 4.83m)

Lounge area- rear aspect bay double glazed window with views, side aspect double glazed window, feature gas fireplace with marble heart and surround, laminate wood flooring, two radiators.