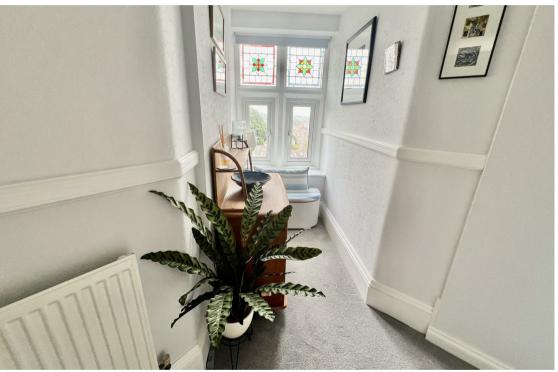

#### Entrance Hallway

Rear aspect double glazed window, two radiators, opening to inner hallway area and doors to all rooms.