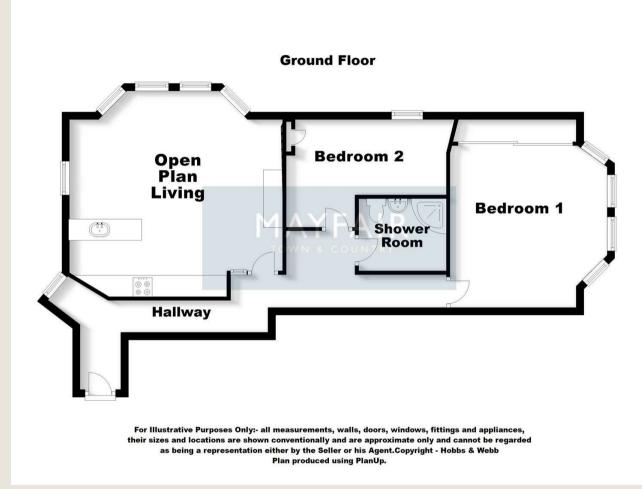

#### Entrance Hallway

Rear aspect double glazed window, two radiators, opening to inner hallway area and doors to all rooms.

### Open Plan Living Room

## Bedroom One

 $13'2 \times 10'2$  (4.01m  $\times$  3.10m) Side aspect double glazed bay window, build in wardrobes, wall mounted Valiant combinational boiler concealed in wardrobes, radiator, coving to ceiling.

### Shower Room

 $7'4 \times 5'7$  (2.24m  $\times$  1.70m) Comprising enclosed shower cubicle, low level WC, vanity wash hand basin, heated towel rail, vinyl flooring, tiled walls, extractor fan.

## Bedroom Two

 $11'1 \times 9'$  (3.38m  $\times$  2.74m) Rear aspect double glazed window, storage cupboards, radiator.