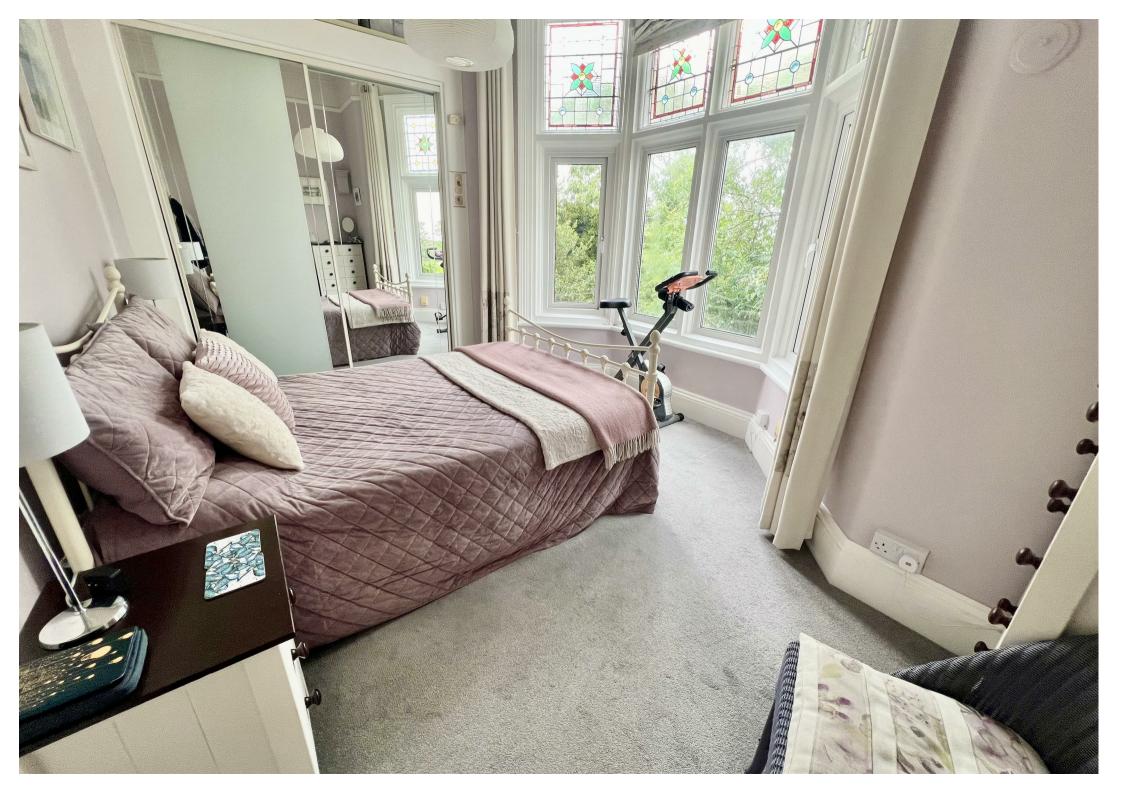

## Bedroom One

 $13'2 \times 10'2$  (4.01m  $\times$  3.10m) Side aspect double glazed bay window, build in wardrobes, wall mounted Valiant combinational boiler concealed in wardrobes, radiator, coving to ceiling.