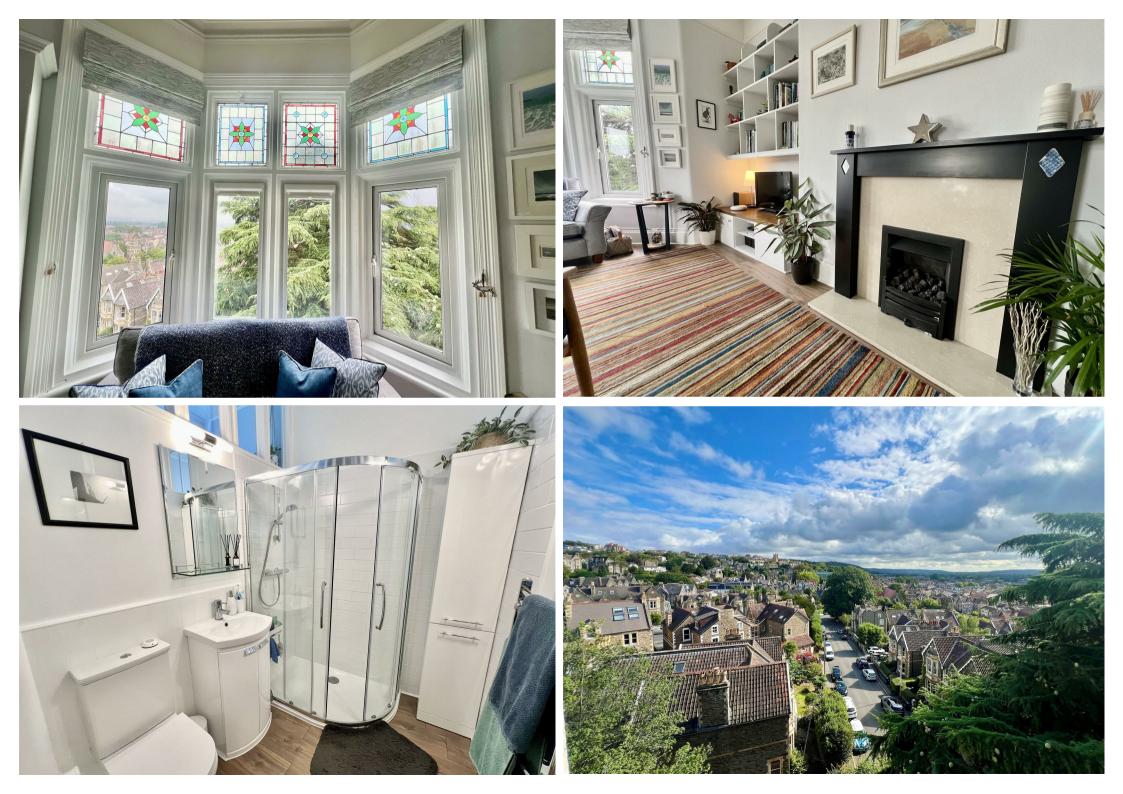

#### Situation

Clevedon is a beautiful and extremely sought after Victorian coastal town situated on the North Somerset Coast. It is perfectly located for Junction 20 of the M5 motorway, providing easy access to Bristol and the South-West. The property itself is ideally situated close to the scenic sea front, the iconic Grade II listed Pier and Hill Road which is a pleasant local shopping area including cafes, bars, unique shops, restaurants and a small supermarket. Clevedon also has many shops in the Triangle area along with the much-loved independent Curzon Cinema.

### Open Plan Living Room

### 21' × 15'10 (6.40m × 4.83m)

Lounge area- rear aspect bay double glazed window with views, side aspect double glazed window, feature gas fireplace with marble heart and surround, laminate wood flooring, two radiators.

### Shower Room

 $7'4 \times 5'7$  (2.24m  $\times$  1.70m) Comprising enclosed shower cubicle, low level WC, vanity wash hand basin, heated towel rail, vinyl flooring, tiled walls, extractor fan.