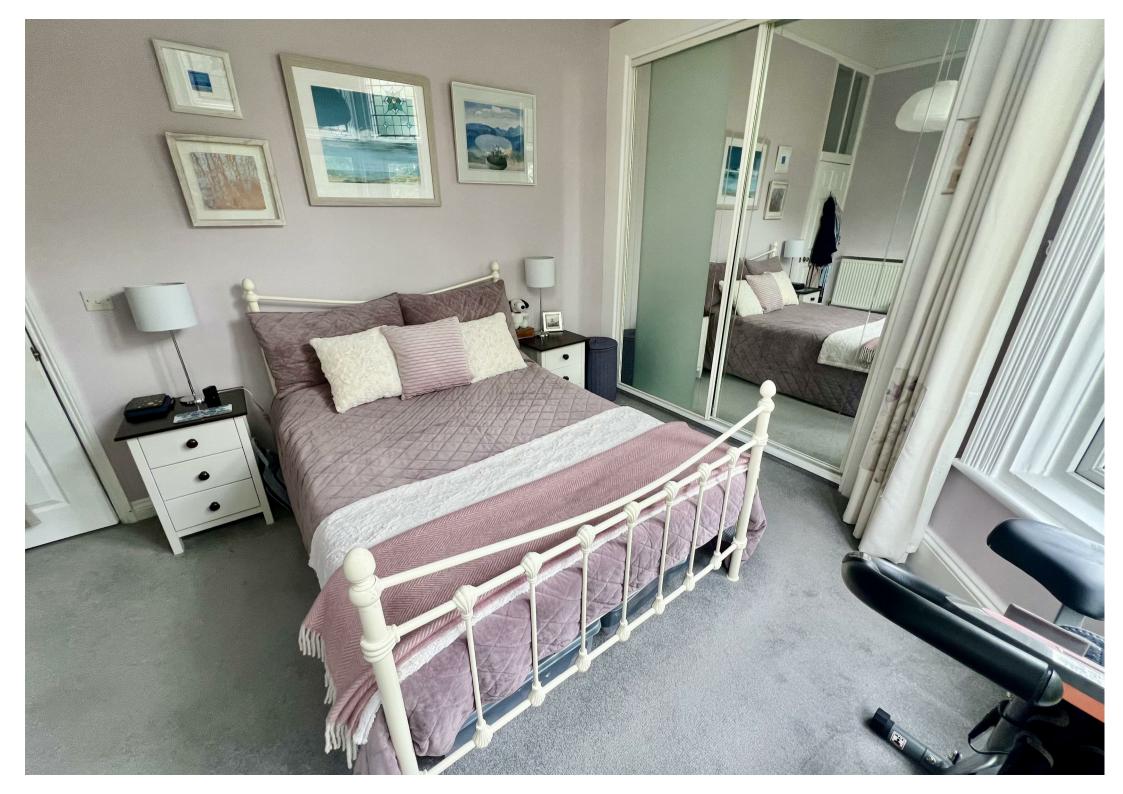

## Bedroom One

 $13'2 \times 10'2$  (4.01m  $\times$  3.10m) Side aspect double glazed bay window, build in wardrobes, wall mounted Valiant combinational boiler concealed in wardrobes, radiator, coving to ceiling.

## Bedroom Two

 $11'1 \times 9'$  (3.38m  $\times$  2.74m) Rear aspect double glazed window, storage cupboards, radiator.