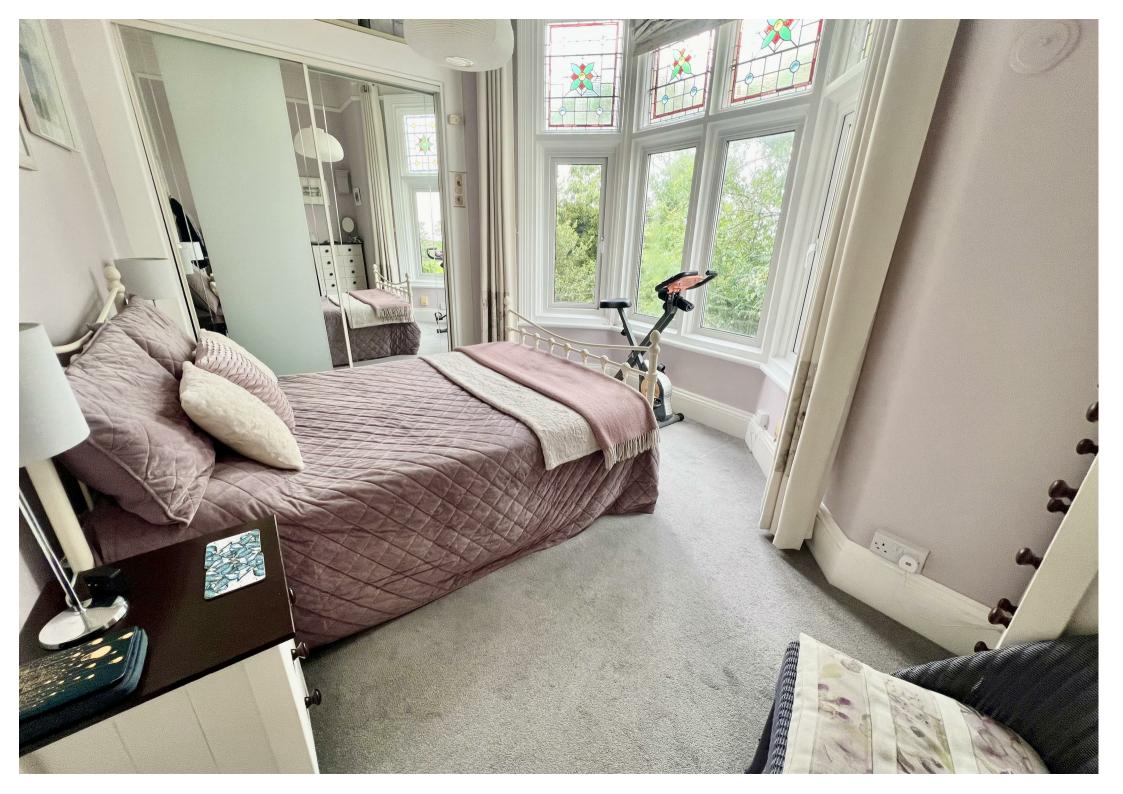

#### Bedroom One

 $13'2 \times 10'2 (4.01m \times 3.10m)$ 

Side aspect double glazed bay window, build in wardrobes, wall mounted Valiant combinational boiler concealed in wardrobes, radiator, coving to ceiling.

## Bedroom Two

 $11'1 \times 9' (3.38m \times 2.74m)$ 

Rear aspect double glazed window, storage cupboards, radiator.