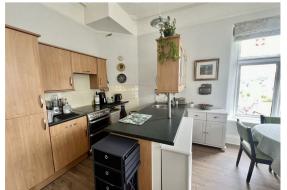

Kitchen area- Fitted with a range of eye and base level units, stainless steel circular sink, space and plumbing for washing machine, space for cooker, extractor fan over, tiled splashback, integral fridge freezer.