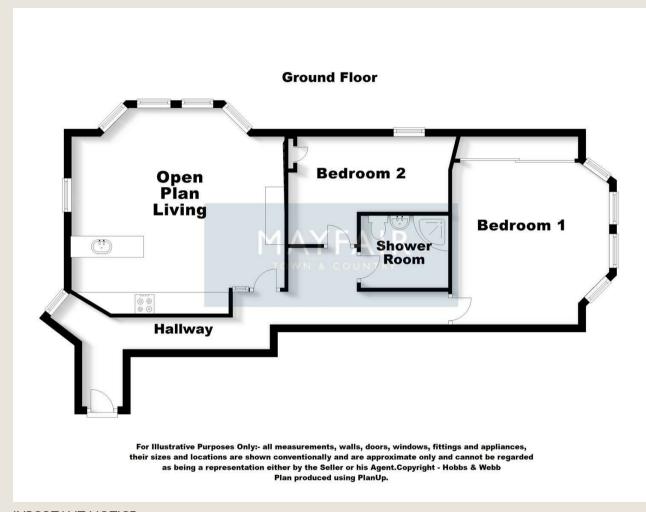

### Entrance Hallway

Rear aspect double glazed window, two radiators, opening to inner hallway area and doors to all rooms.

# Open Plan Living Room

 $21' \times 15'10 (6.40m \times 4.83m)$ 

Lounge area- rear aspect bay double glazed window with views, side aspect double glazed window, feature gas fireplace with marble heart and surround, laminate wood flooring, two radiators.

Kitchen area- Fitted with a range of eye and base level units, stainless steel circular sink, space and plumbing for washing machine, space for cooker, extractor fan over, tiled splashback, integral fridge freezer.

#### Bedroom One

 $13'2 \times 10'2 (4.01m \times 3.10m)$ 

Side aspect double glazed bay window, build in wardrobes, wall mounted Valiant combinational boiler concealed in wardrobes, radiator, coving to ceiling.

#### **Shower Room**

 $7'4 \times 5'7 (2.24m \times 1.70m)$ 

Comprising enclosed shower cubicle, low level WC, vanity wash hand basin, heated towel rail, vinyl flooring, tiled walls, extractor fan.

## Bedroom Two

 $11'1 \times 9' (3.38m \times 2.74m)$ 

Rear aspect double glazed window, storage cupboards, radiator.