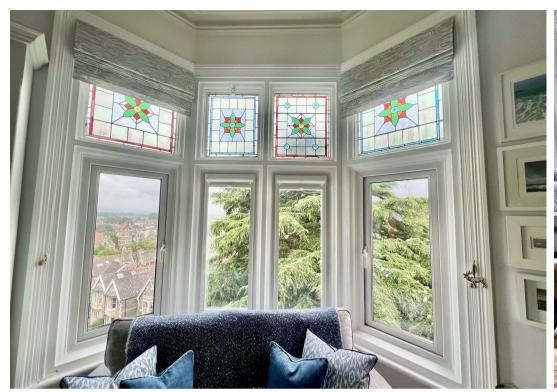

# Open Plan Living Room

 $21' \times 15'10 (6.40m \times 4.83m)$ 

Lounge area- rear aspect bay double glazed window with views, side aspect double glazed window, feature gas fireplace with marble heart and surround, laminate wood flooring, two radiators.