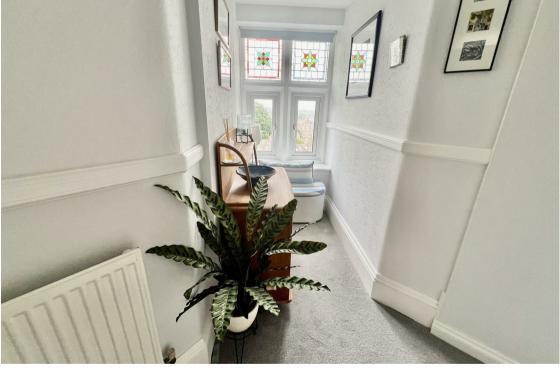

### Entrance Hallway

Rear aspect double glazed window, two radiators, opening to inner hallway area and doors to all rooms.