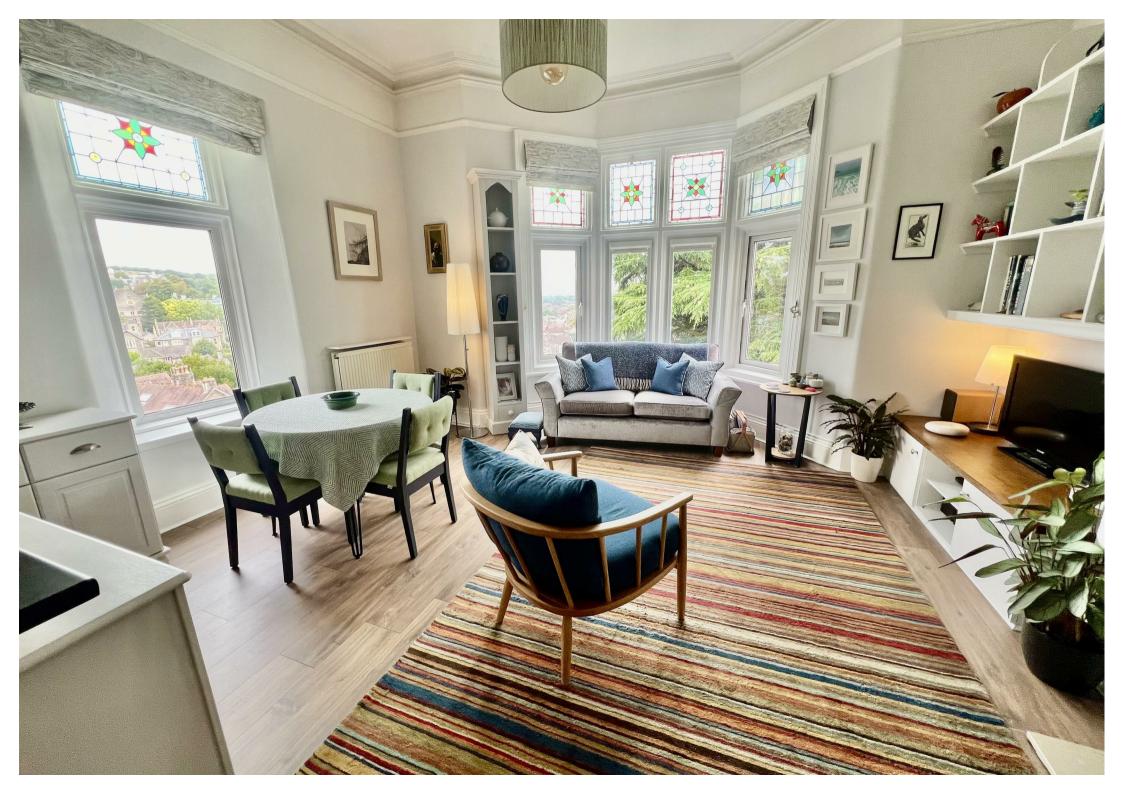

# PROPERTY DESCRIPTION

Welcome to this charming two-bedroom first-floor apartment located on Jesmond Road in the picturesque town of Clevedon. As you step into this older property, you are greeted by a delightful bay-fronted lounge, perfect for relaxing or entertaining guests. The large windows offer stunning views, allowing natural light to flood the room and creating a warm and inviting atmosphere. This fantastic flat boasts elegant features that add character and charm to the space, making it a truly unique find. The property offers two bedrooms, bathroom, lounge and kitchen that enjoys views. An internal viewing is highly recommended to appreciate what the apartment has to offer.

# Open Plan Living Room

 $21' \times 15'10 (6.40m \times 4.83m)$ 

Lounge area- rear aspect bay double glazed window with views, side aspect double glazed window, feature gas fireplace with marble heart and surround, laminate wood flooring, two radiators.