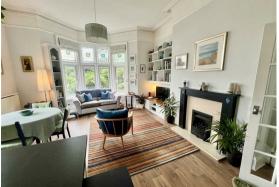

# Open Plan Living Room

 $21' \times 15'10 (6.40m \times 4.83m)$ 

Lounge area- rear aspect bay double glazed window with views, side aspect double glazed window, feature gas fireplace with marble heart and surround, laminate wood flooring, two radiators.