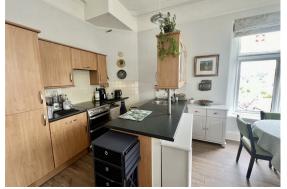

Kitchen area- Fitted with a range of eye and base level units, stainless steel circular sink, space and plumbing for washing machine, space for cooker, extractor fan over, tiled splashback, integral fridge freezer.