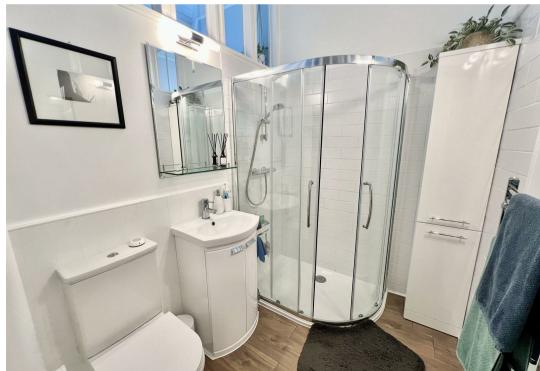

#### **Shower Room**

 $7'4 \times 5'7 (2.24m \times 1.70m)$ 

Comprising enclosed shower cubicle, low level WC, vanity wash hand basin, heated towel rail, vinyl flooring, tiled walls, extractor fan.