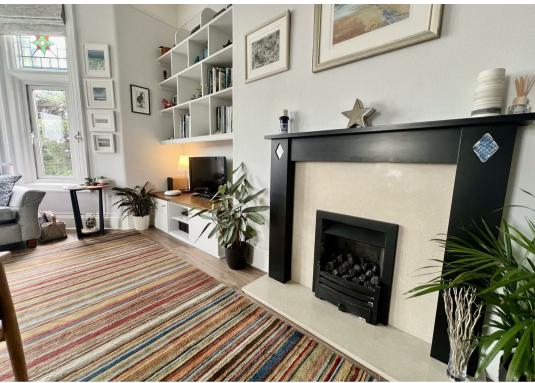

# Open Plan Living Room

 $21' \times 15'10 (6.40m \times 4.83m)$ 

Lounge area- rear aspect bay double glazed window with views, side aspect double glazed window, feature gas fireplace with marble heart and surround, laminate wood flooring, two radiators.