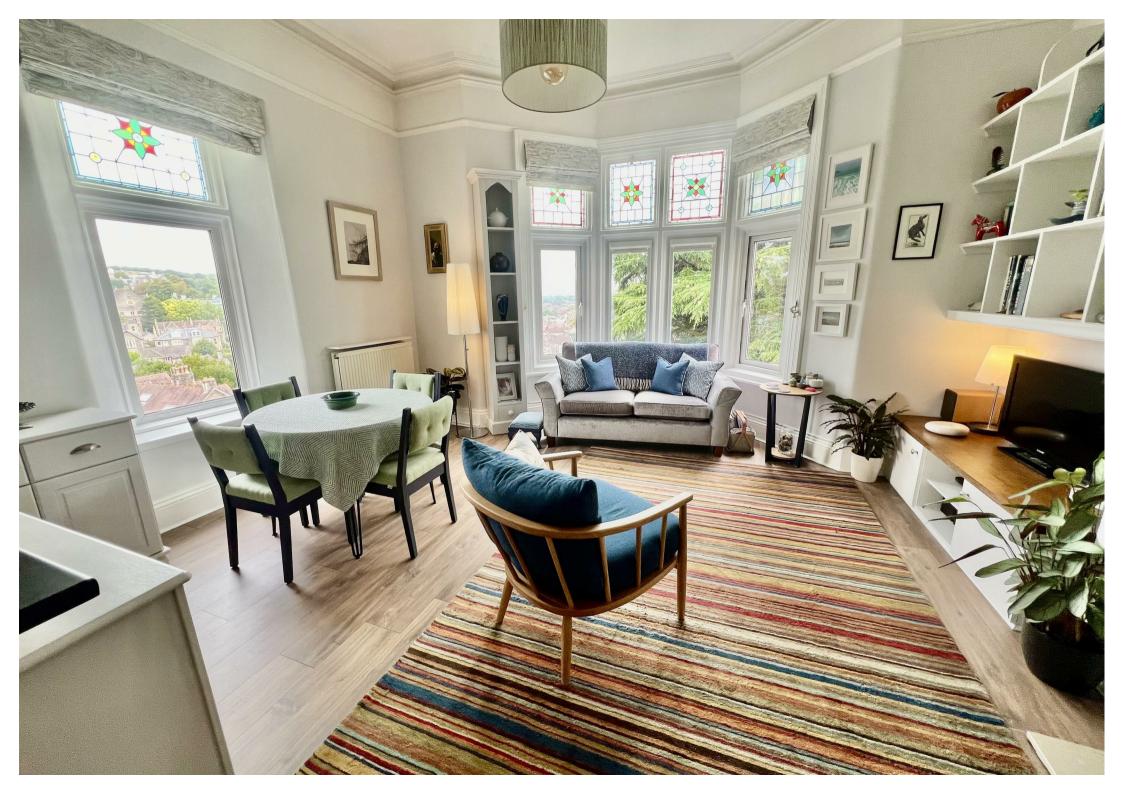

# Open Plan Living Room

 $21' \times 15'10 (6.40m \times 4.83m)$ 

Lounge area- rear aspect bay double glazed window with views, side aspect double glazed window, feature gas fireplace with marble heart and surround, laminate wood flooring, two radiators.