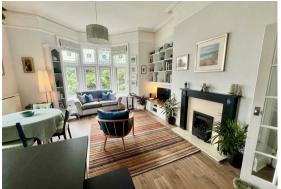

# Open Plan Living Room

 $21' \times 15'10 (6.40m \times 4.83m)$ 

Lounge area- rear aspect bay double glazed window with views, side aspect double glazed window, feature gas fireplace with marble heart and surround, laminate wood flooring, two radiators.