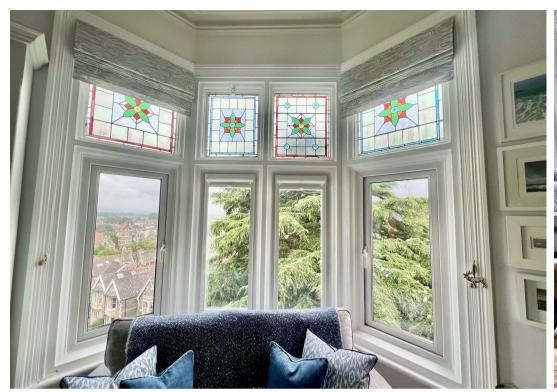

# PROPERTY DESCRIPTION

Welcome to this charming two-bedroom first-floor apartment located on Jesmond Road in the picturesque town of Clevedon. As you step into this older property, you are greeted by a delightful bay-fronted lounge, perfect for relaxing or entertaining guests. The large windows offer stunning views, allowing natural light to flood the room and creating a warm and inviting atmosphere. This fantastic flat boasts elegant features that add character and charm to the space, making it a truly unique find. The property offers two bedrooms, bathroom, lounge and kitchen that enjoys views. An internal viewing is highly recommended to appreciate what the apartment has to offer.

# Open Plan Living Room

 $21' \times 15'10 (6.40m \times 4.83m)$ 

Lounge area- rear aspect bay double glazed window with views, side aspect double glazed window, feature gas fireplace with marble heart and surround, laminate wood flooring, two radiators.