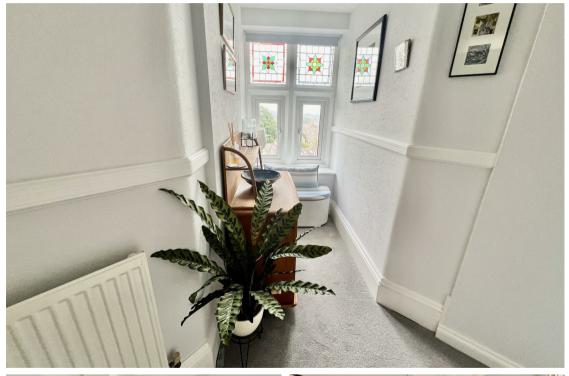

## Entrance Hallway

Rear aspect double glazed window, two radiators, opening to inner hallway area and doors to all rooms.