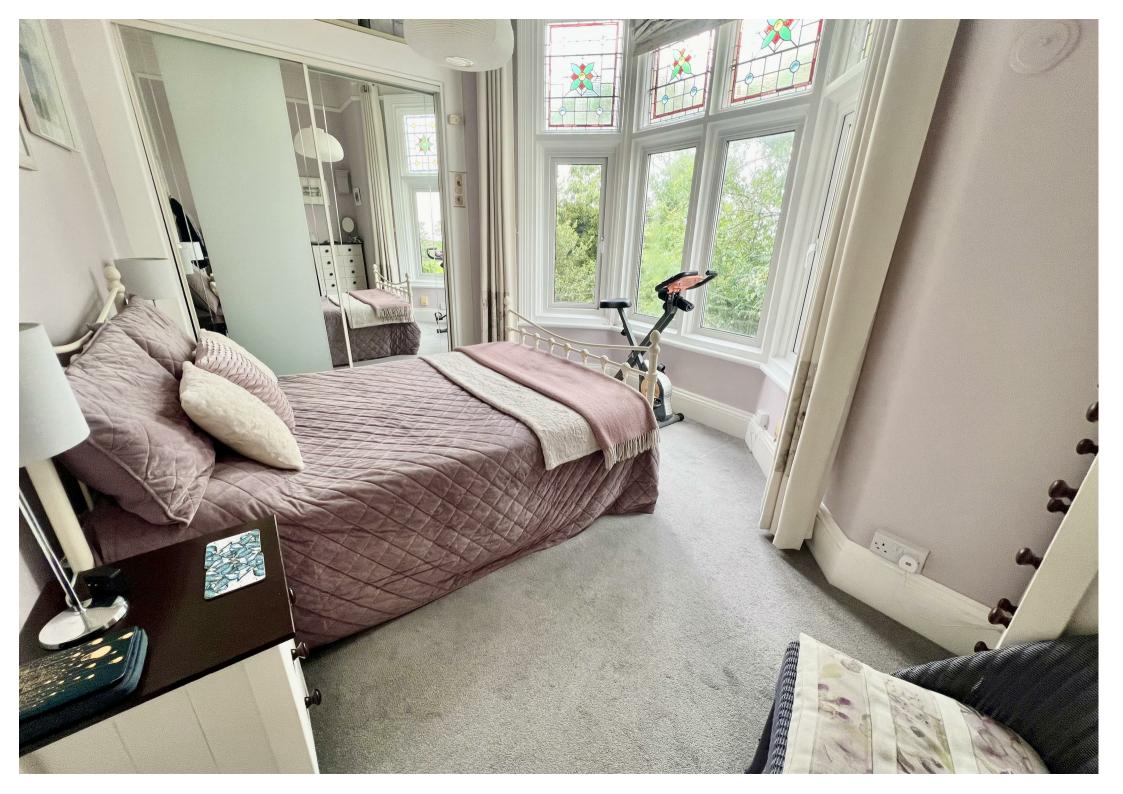

#### Bedroom One

 $13'2 \times 10'2 (4.01m \times 3.10m)$ 

Side aspect double glazed bay window, build in wardrobes, wall mounted Valiant combinational boiler concealed in wardrobes, radiator, coving to ceiling.