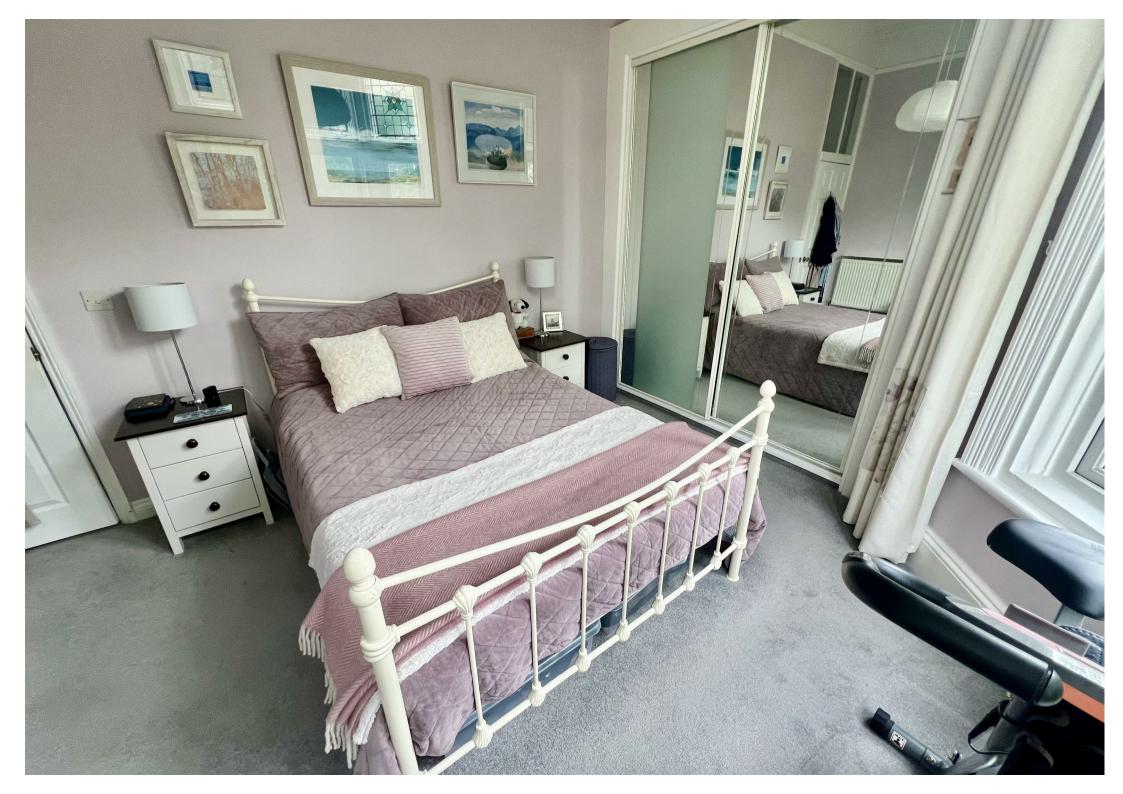

#### Bedroom One

 $13'2 \times 10'2 (4.01m \times 3.10m)$ 

Side aspect double glazed bay window, build in wardrobes, wall mounted Valiant combinational boiler concealed in wardrobes, radiator, coving to ceiling.

## Bedroom Two

 $11'1 \times 9' (3.38m \times 2.74m)$ 

Rear aspect double glazed window, storage cupboards, radiator.