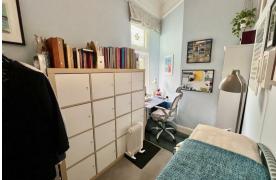

## Bedroom Two

 $11'1 \times 9' (3.38m \times 2.74m)$ 

Rear aspect double glazed window, storage cupboards, radiator.