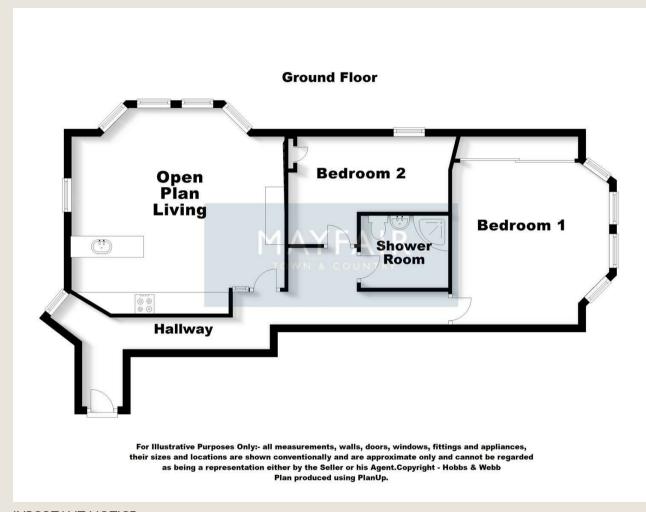

## Entrance Hallway

Rear aspect double glazed window, two radiators, opening to inner hallway area and doors to all rooms.

# Open Plan Living Room

 $21' \times 15'10 (6.40m \times 4.83m)$ 

Lounge area- rear aspect bay double glazed window with views, side aspect double glazed window, feature gas fireplace with marble heart and surround, laminate wood flooring, two radiators.

Kitchen area- Fitted with a range of eye and base level units, stainless steel circular sink, space and plumbing for washing machine, space for cooker, extractor fan over, tiled splashback, integral fridge freezer.

#### Bedroom One

 $13'2 \times 10'2 (4.01m \times 3.10m)$ 

Side aspect double glazed bay window, build in wardrobes, wall mounted Valiant combinational boiler concealed in wardrobes, radiator, coving to ceiling.

#### **Shower Room**

 $7'4 \times 5'7 (2.24m \times 1.70m)$ 

Comprising enclosed shower cubicle, low level WC, vanity wash hand basin, heated towel rail, vinyl flooring, tiled walls, extractor fan.

## Bedroom Two

 $11'1 \times 9' (3.38m \times 2.74m)$ 

Rear aspect double glazed window, storage cupboards, radiator.