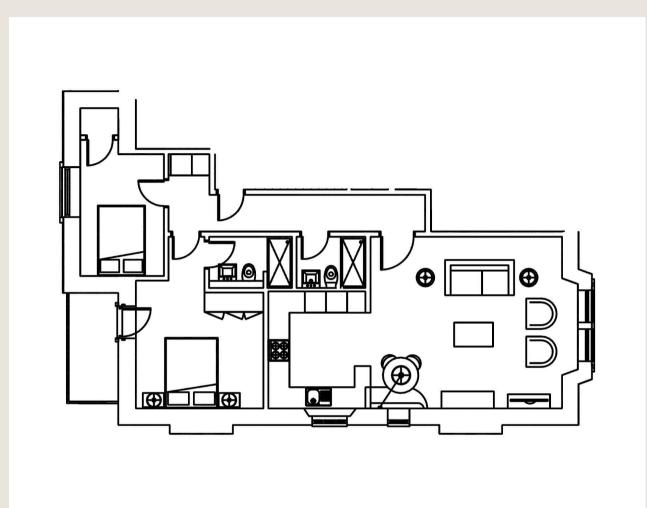

- 1. Survey A detailed survey has not been carried out, nor the services, appliances and fittings tested.
- 2. Floorplans All measurements walls, doors, windows, fittings and appliances, their sizes and locations are shown conventionally and are approximate and cannot be regarded as being representative either by the seller or his agent. Room sizes should not be relied upon for furnishing purposes and are approximate.
- 3. Mayfair Town & Country may make the following referrals and in exchange receive an introduction fee: Simply Conveyancing up to £200 (plus VAT), HD Financial Ltd introduction fee of up to £240 (plus VAT)