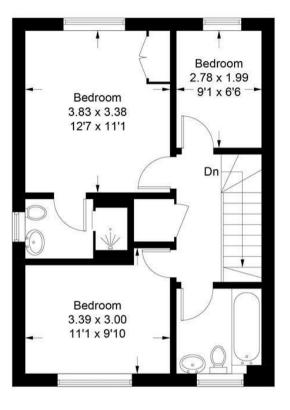

The property offers light and spacious accommodation including three bedrooms, two bathrooms, sitting room with bay window, double doors to dining room which has sliding patio doors to the garden, fitted kitchen with integrated appliances and ground floor cloakroom. Both bathrooms include white suites and there is the benefit of gas central heating and double glazing. Externally is a single garage, with parking in front.

## **First Floor**

This plan is for layout guidance only. Not drawn to scale unless stated. Windows and door openings are approximate. Whilst every care is taken in the preparation of this plan, please check all dimensions, shapes and compass bearings before making decisions reliant upon them. (ID777173)