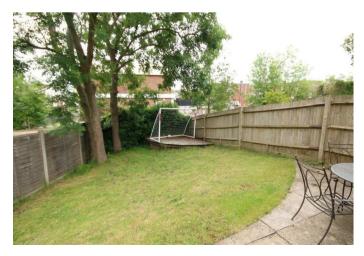

The property offers light and spacious accommodation including three bedrooms, two bathrooms, sitting room with bay window, double doors to dining room which has sliding patio doors to the garden, fitted kitchen with integrated appliances and ground floor cloakroom. Both bathrooms include white suites and there is the benefit of gas central heating and double glazing. Externally is a single garage, with parking in front.