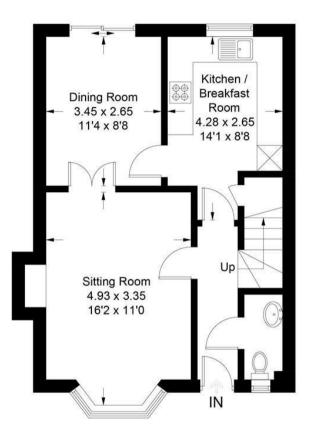

The property offers light and spacious accommodation including three bedrooms, two bathrooms, sitting room with bay window, double doors to dining room which has sliding patio doors to the garden, fitted kitchen with integrated appliances and ground floor cloakroom. Both bathrooms include white suites and there is the benefit of gas central heating and double glazing. Externally is a single garage, with parking in front.

## **Ground Floor**