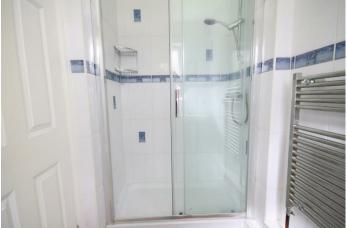

The property offers light and spacious accommodation including three bedrooms, two bathrooms, sitting room with bay window, double doors to dining room which has sliding patio doors to the garden, fitted kitchen with integrated appliances and ground floor cloakroom. Both bathrooms include white suites and there is the benefit of gas central heating and double glazing. Externally is a single garage, with parking in front.