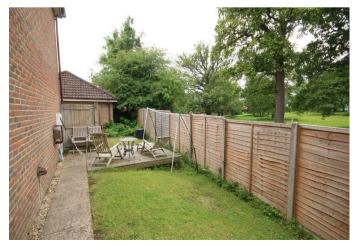

The property offers light and spacious accommodation including three bedrooms, two bathrooms, sitting room with bay window, double doors to dining room which has sliding patio doors to the garden, fitted kitchen with integrated appliances and ground floor cloakroom. Both bathrooms include white suites and there is the benefit of gas central heating and double glazing. Externally is a single garage, with parking in front.