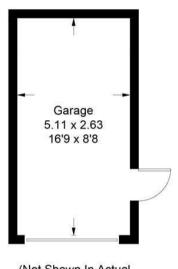

The property offers light and spacious accommodation including three bedrooms, two bathrooms, sitting room with bay window, double doors to dining room which has sliding patio doors to the garden, fitted kitchen with integrated appliances and ground floor cloakroom. Both bathrooms include white suites and there is the benefit of gas central heating and double glazing. Externally is a single garage, with parking in front.

(Not Shown In Actual Location / Orientation)