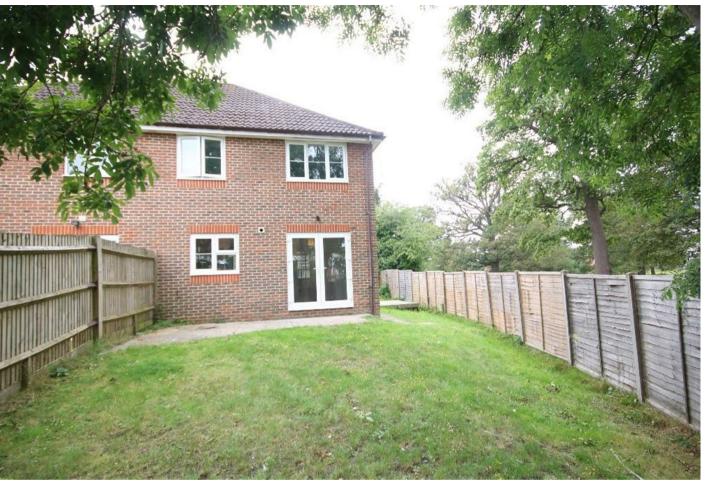

## Description

Built by Linden Homes in 1995 and overlooking protected woodland to the side and with gardens to front side and rear. This delightful three bedroom semi-detached house is also located in a quiet cul-de-sac and less than 10 minutes' walk to the town centre and station.

The property offers light and spacious accommodation including three bedrooms, two bathrooms, sitting room with bay window, double doors to dining room which has sliding patio doors to the garden, fitted kitchen with integrated appliances and ground floor cloakroom. Both bathrooms include white suites and there is the benefit of gas central heating and double glazing. Externally is a single garage, with parking in front.