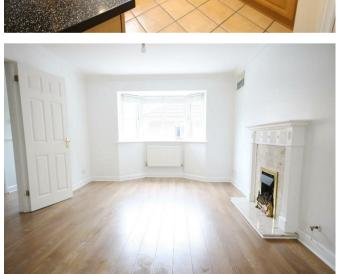

The property offers light and spacious accommodation including three bedrooms, two bathrooms, sitting room with bay window, double doors to dining room which has sliding patio doors to the garden, fitted kitchen with integrated appliances and ground floor cloakroom. Both bathrooms include white suites and there is the benefit of gas central heating and double glazing. Externally is a single garage, with parking in front.