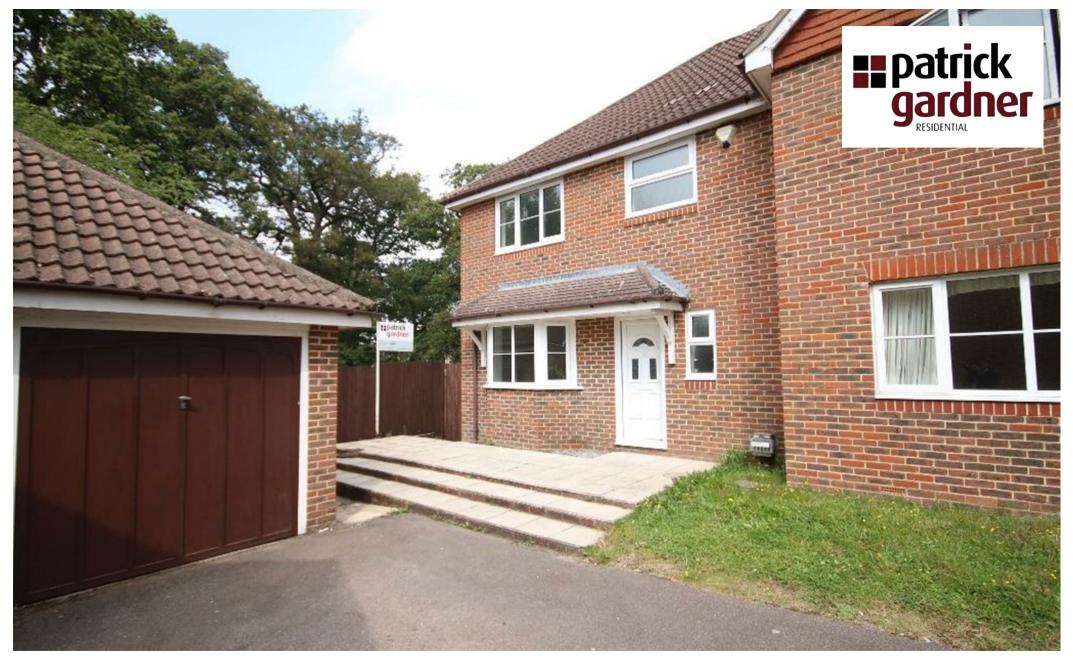

16 Falcon Wood, Leatherhead, Surrey, KT22 7TF

Price Guide £585,000

- SEMI DETACHED HOUSE
- SEPARATE SITTING & DINING ROOMS
- HALL WITH CLOAKROOM
- GARAGE & PARKING
- DOUBLE GLAZING

- THREE BEDROOMS PLUS ENSUITE
- KITCHEN WITH INTEGRATED APPLIANCES
- FAMILY BATHROOM
- GARDENS
- NO CHAIN

## Description

Built by Linden Homes in 1995 and overlooking protected woodland to the side and with gardens to front side and rear. This delightful three bedroom semi-detached house is also located in a quiet cul-de-sac and less than 10 minutes' walk to the town centre and station.

The property offers light and spacious accommodation including three bedrooms, two bathrooms, sitting room with bay window, double doors to dining room which has sliding patio doors to the garden, fitted kitchen with integrated appliances and ground floor cloakroom. Both bathrooms include white suites and there is the benefit of gas central heating and double glazing. Externally is a single garage, with parking in front.