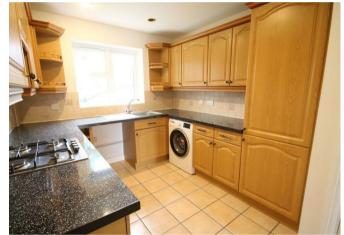

The property offers light and spacious accommodation including three bedrooms, two bathrooms, sitting room with bay window, double doors to dining room which has sliding patio doors to the garden, fitted kitchen with integrated appliances and ground floor cloakroom. Both bathrooms include white suites and there is the benefit of gas central heating and double glazing. Externally is a single garage, with parking in front.