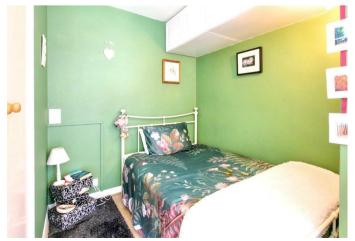

## Description

A ground floor studio flat featuring a good size sitting room opening into a bedroom area with built in wardrobes, good sized kitchen with appliances including an electric oven and hob, washing machine, fridge, freezer and room for small table and chairs. There is a bathroom with white suite and heated towel rail.