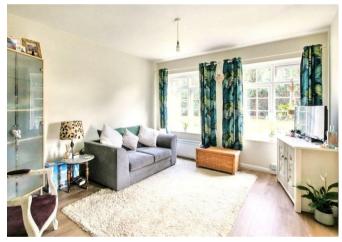

## Description

A ground floor studio flat featuring a good size sitting room opening into a bedroom area with built in wardrobes, good sized kitchen with appliances including an electric oven and hob, washing machine, fridge, freezer and room for small table and chairs. There is a bathroom with white suite and heated towel rail.