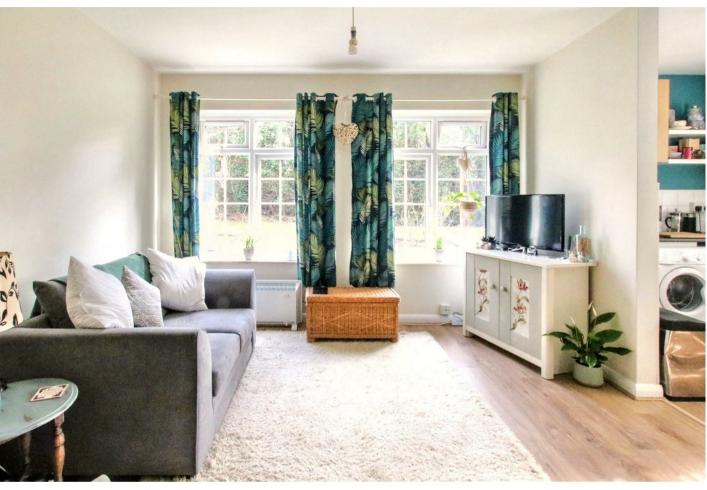

## Description

A ground floor studio flat featuring a good size sitting room opening into a bedroom area with built in wardrobes, good sized kitchen with appliances including an electric oven and hob, washing machine, fridge, freezer and room for small table and chairs. There is a bathroom with white suite and heated towel rail.

Outside, there is a private garage, residents parking and communal gardens. Ideal first time purchase or investment purchase opportunity.

Tenure Leasehold

EPC E
Council Tax Band B

**Lease** 167 Years from 1st September 1998