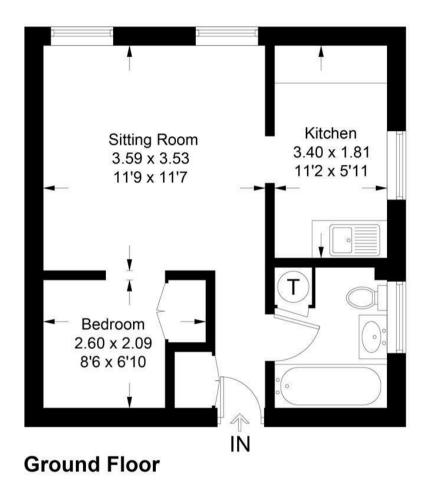

## Description

A ground floor studio flat featuring a good size sitting room opening into a bedroom area with built in wardrobes, good sized kitchen with appliances including an electric oven and hob, washing machine, fridge, freezer and room for small table and chairs. There is a bathroom with white suite and heated towel rail.

The general area abounds in Green Belt countryside, much of which is National Trust owned offering plentiful of outdoor activities at Bocketts Farm, Denbies Wine Estate, and Polesden Lacy.

This plan is for layout guidance only. Not drawn to scale unless stated. Windows and door openings are approximate. Whilst every care is taken in the preparation of this plan, please check all dimensions, shapes and compass bearings before making decisions reliant upon them. (ID1181621)