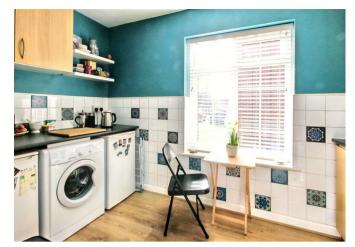

## Description

A ground floor studio flat featuring a good size sitting room opening into a bedroom area with built in wardrobes, good sized kitchen with appliances including an electric oven and hob, washing machine, fridge, freezer and room for small table and chairs. There is a bathroom with white suite and heated towel rail.