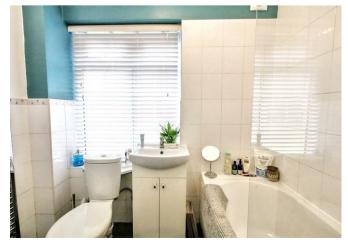

## Description

A ground floor studio flat featuring a good size sitting room opening into a bedroom area with built in wardrobes, good sized kitchen with appliances including an electric oven and hob, washing machine, fridge, freezer and room for small table and chairs. There is a bathroom with white suite and heated towel rail.