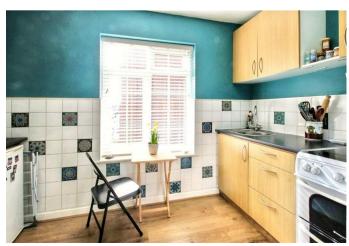

## Description

A ground floor studio flat featuring a good size sitting room opening into a bedroom area with built in wardrobes, good sized kitchen with appliances including an electric oven and hob, washing machine, fridge, freezer and room for small table and chairs. There is a bathroom with white suite and heated towel rail.