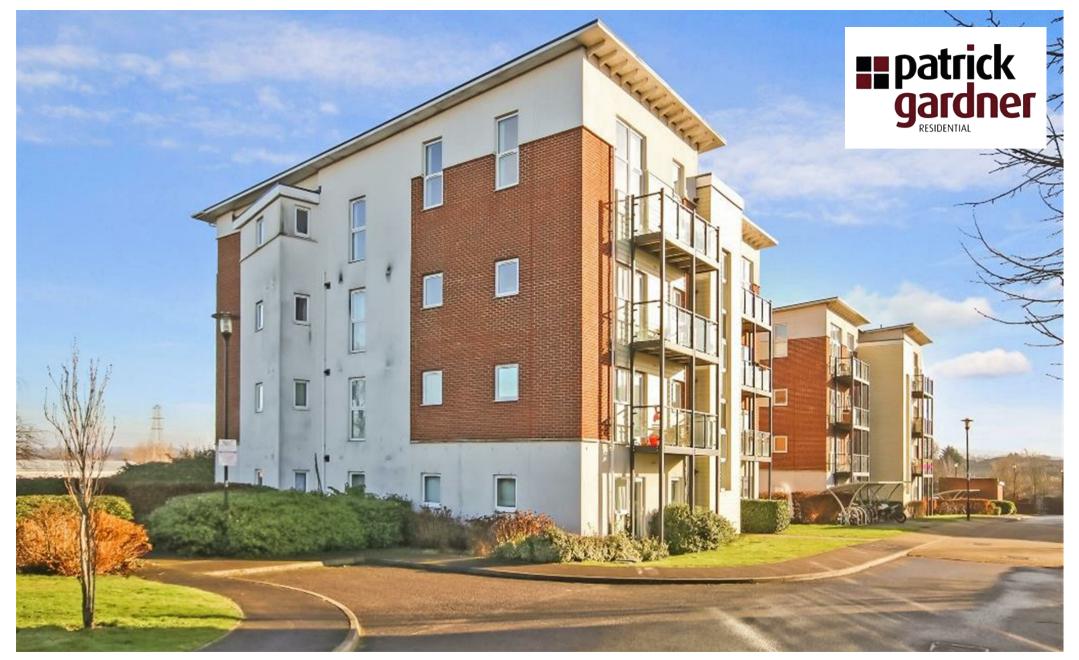

6 Cedar House Park View Road, Leatherhead, KT22 7GB

Price Guide £265,000

- FIRST FLOOR APARTMENT
- TWO BATHROOMS
- FITTED KITCHEN
- NO CHAIN
- BALCONY

- TWO DOUBLE BEDROOMS
- OPEN PLAN SITTING/DINING ROOM
- ALLOCATED PARKING SPACE
- 131 YEAR UNEXPIRED LEASE
- WALKING DISTANCE TO STATION

## Description

This delightful first floor apartment is situated at the end of a cul-de-sac enjoying a private rear outlook whilst internally has a bright and spacious accommodation making an ideal first time buy or investment opportunity.

Redecorated throughout, the accommodation includes two double bedrooms, two bathrooms, fitted kitchen, triple aspect lounge/dining room and hall with cloak/store cupboard. Features include door from the lounge to a private decked balcony and an allocated parking space just a few yards away.