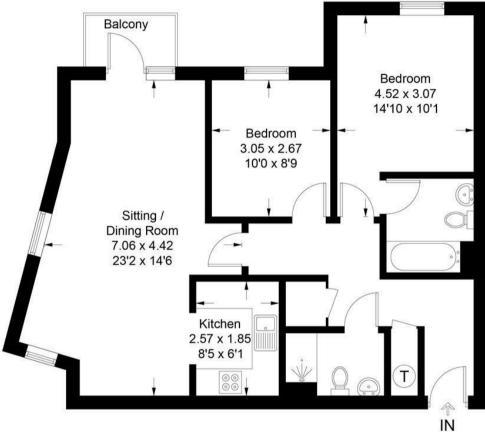

## **First Floor**

This plan is for layout guidance only. Not drawn to scale unless stated. Windows and door openings are approximate. Whilst every care is taken in the preparation of this plan, please check all dimensions, shapes and compass bearings before making decisions reliant upon them. (ID1159716)