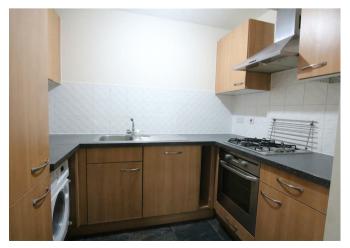

Redecorated throughout, the accommodation includes two double bedrooms, two bathrooms, fitted kitchen, triple aspect lounge/dining room and hall with cloak/store cupboard. Features include door from the lounge to a private decked balcony and an allocated parking space just a few yards away.