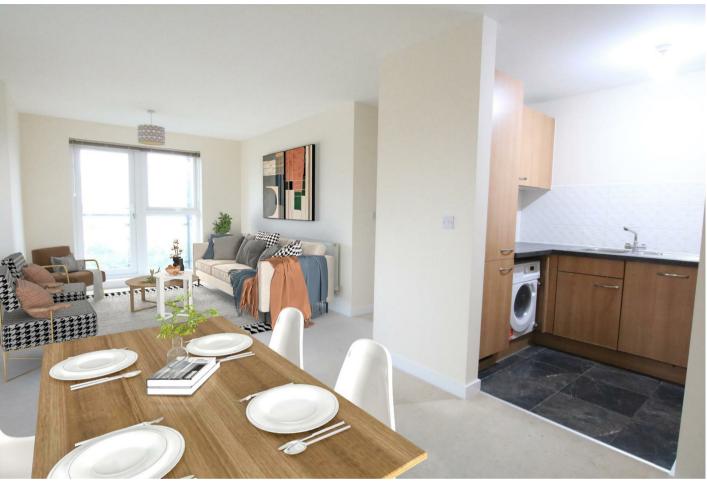

Redecorated throughout, the accommodation includes two double bedrooms, two bathrooms, fitted kitchen, triple aspect lounge/dining room and hall with cloak/store cupboard. Features include door from the lounge to a private decked balcony and an allocated parking space just a few yards away.

Conveniently for a purchaser there is a 131 year unexpired lease and no onward chain.

The photos are shown with virtually staged furniture.

Tenure Leasehold

EPC B
Council Tax Band D

**Lease** 150 Years from 1st February 2006 £3,889.80