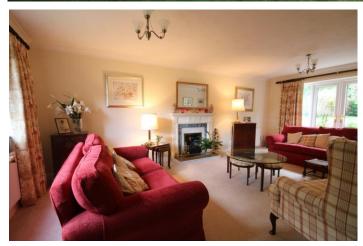

Internally, is well presented and accommodation which includes a spacious reception hall, kitchen breakfast room and utility room. The double aspect Sitting Room features a fireplace with and French Doors out onto the patio and Rear Gardens. There is a spacious double aspect dining room and study/family room with adjoining conservatory. The Kitchen Breakfast room incorporates shaker style cabinets, sink waste disposal and integrated appliances, space for range oven and breakfast area with sliding patio doors to the garden. The utility room has a side door to a useful covered area which links neatly to the double garage.