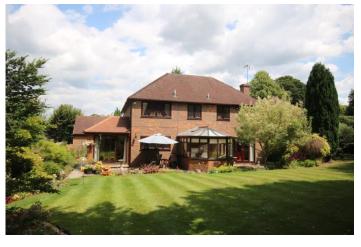

The property is set centrally on its plot and enjoys a sunny Westerely aspect within mature landscaped and secluded gardens. To the front, a good sized driveway offers plentiful visitor parking and access to a detached double garage with storage space above.

The gardens are attractive and well maintained enjoying a sunny aspect with terrace, well maintained shaped lawns and flower beds enclosed by a wealth of mature trees.

EPC & Council Tax Band G

**Situation** The property is located off The Mount which is arguably Fetcham's most sought after road. Fetcham and Bookham village centres and Leatherhead town centres are within 5-10 minutes drive as is Leatherhead's mainline railway station which provides fast and frequent services to London Waterloo & Victoria.