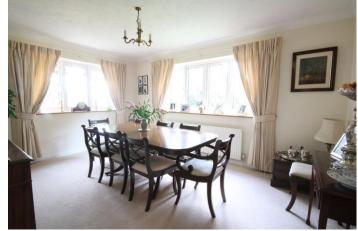

Internally, is well presented and accommodation which includes a spacious reception hall, kitchen breakfast room and utility room. The double aspect Sitting Room features a fireplace with and French Doors out onto the patio and Rear Gardens. There is a spacious double aspect dining room and study/family room with adjoining conservatory. The Kitchen Breakfast room incorporates shaker style cabinets, sink waste disposal and integrated appliances, space for range oven and breakfast area with sliding patio doors to the garden. The utility room has a side door to a useful covered area which links neatly to the double garage.