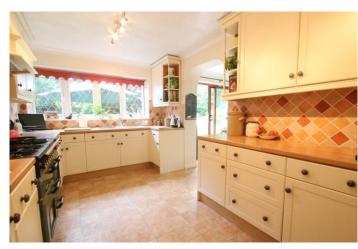

Internally, is well presented and accommodation which includes a spacious reception hall, kitchen breakfast room and utility room. The double aspect Sitting Room features a fireplace with and French Doors out onto the patio and Rear Gardens. There is a spacious double aspect dining room and study/family room with adjoining conservatory. The Kitchen Breakfast room incorporates shaker style cabinets, sink waste disposal and integrated appliances, space for range oven and breakfast area with sliding patio doors to the garden. The utility room has a side door to a useful covered area which links neatly to the double garage.