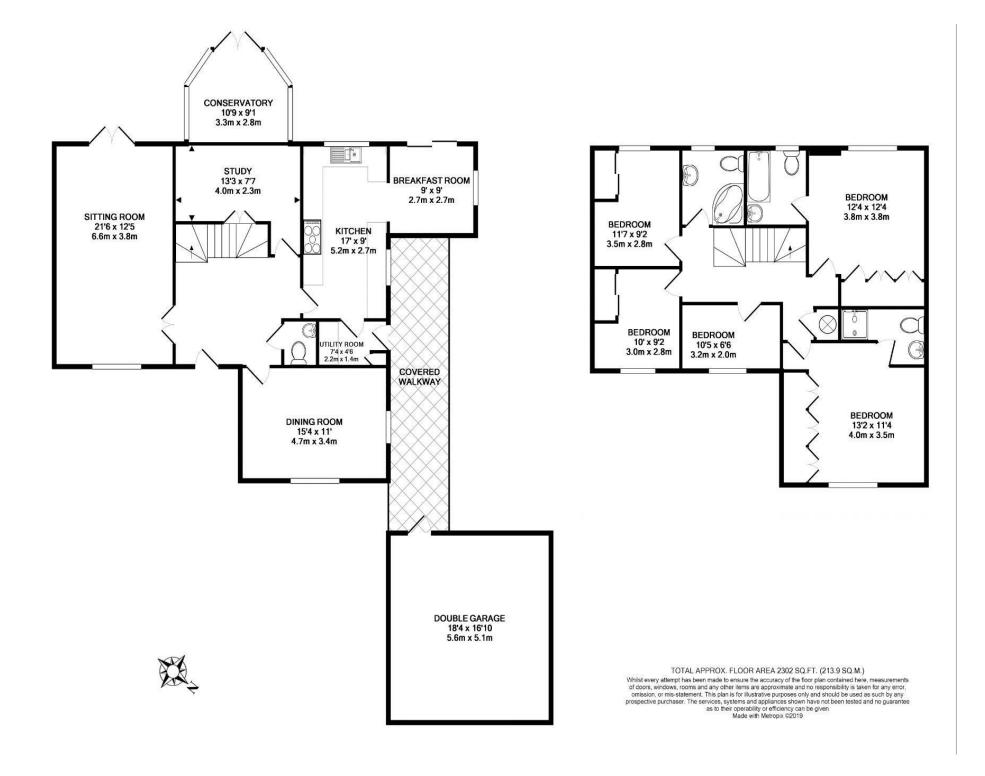

Internally, is well presented and accommodation which includes a spacious reception hall, kitchen breakfast room and utility room. The double aspect Sitting Room features a fireplace with and French Doors out onto the patio and Rear Gardens. There is a spacious double aspect dining room and study/family room with adjoining conservatory. The Kitchen Breakfast room incorporates shaker style cabinets, sink waste disposal and integrated appliances, space for range oven and breakfast area with sliding patio doors to the garden. The utility room has a side door to a useful covered area which links neatly to the double garage.

On the first floor, there are four double bedrooms and a single bedroom. The Master Bedroom and Bedroom Two/Guest Bedroom both have fitted wardrobes and en suite shower rooms and a family bathroom serving the remaining 3 bedrooms (bedroom 3 and 4 also fitted wardrobes).