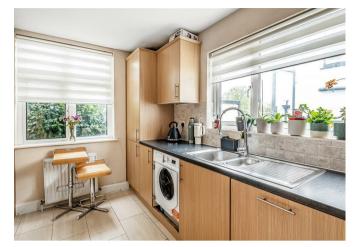

The accommodation comprises a spacious reception hall, double aspect fitted kitchen,  $20'10 \times 16$  sitting/dining room and large sun room with double doors to the rear garden. There is an integral from the sun room to a 32' narrow garage. Upstairs there are three good sized bedrooms, the principal bedroom has a fitted wardrobes and en suite shower room, there are two further double bedrooms sharing a large family bathroom with separate shower and bath.