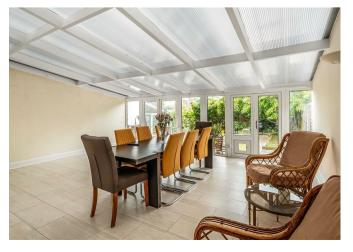

The accommodation comprises a spacious reception hall, double aspect fitted kitchen,  $20'10 \times 16$  sitting/dining room and large sun room with double doors to the rear garden. There is an integral from the sun room to a 32' narrow garage. Upstairs there are three good sized bedrooms, the principal bedroom has a fitted wardrobes and en suite shower room, there are two further double bedrooms sharing a large family bathroom with separate shower and bath.