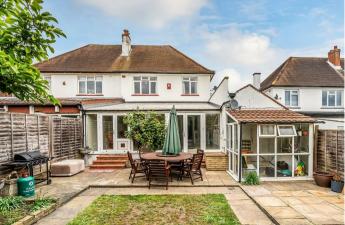

## Description

This attractive mid 50's three bedroom semi-detached house is situated in an established residential tree-lined road close to local schools and shops. Offered with no forward chain the property offers 1717 sq.ft of accommodation whilst enjoying a South West facing garden.

The accommodation comprises a spacious reception hall, double aspect fitted kitchen,  $20'10 \times 16$  sitting/dining room and large sun room with double doors to the rear garden. There is an integral from the sun room to a 32' narrow garage. Upstairs there are three good sized bedrooms, the principal bedroom has a fitted wardrobes and en suite shower room, there are two further double bedrooms sharing a large family bathroom with separate shower and bath.

Outside, there is off street parking for two cars. The rear garden incorporates a rear terrace, shaped lawns and bordered with screen fencing, trees and flower beds.

Conveniently for a purchaser there is no onward chain