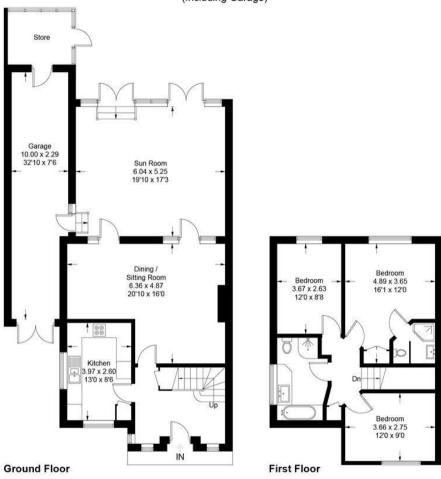

The accommodation comprises a spacious reception hall, double aspect fitted kitchen,  $20'10 \times 16$  sitting/dining room and large sun room with double doors to the rear garden. There is an integral from the sun room to a 32' narrow garage. Upstairs there are three good sized bedrooms, the principal bedroom has a fitted wardrobes and en suite shower room, there are two further double bedrooms sharing a large family bathroom with separate shower and bath.

Outside, there is off street parking for two cars. The rear garden incorporates a rear terrace, shaped lawns and bordered with screen fencing, trees and flower beds.

Conveniently for a purchaser there is no onward chain

## Approximate Gross Internal Area = 159.5 sq m / 1717 sq ft (Including Garage)

This plan is for layout guidance only. Not drawn to scale unless stated. Windows and door openings are approximate. Whilst every care is taken in the preparation of this plan, please check all dimensions, shapes and compass bearings before making decisions reliant upon them. (ID1199390)