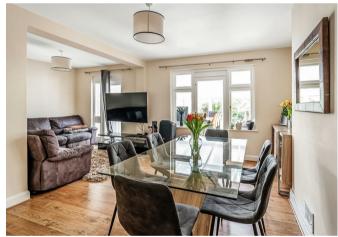

The accommodation comprises a spacious reception hall, double aspect fitted kitchen,  $20'10 \times 16$  sitting/dining room and large sun room with double doors to the rear garden. There is an integral from the sun room to a 32' narrow garage. Upstairs there are three good sized bedrooms, the principal bedroom has a fitted wardrobes and en suite shower room, there are two further double bedrooms sharing a large family bathroom with separate shower and bath.