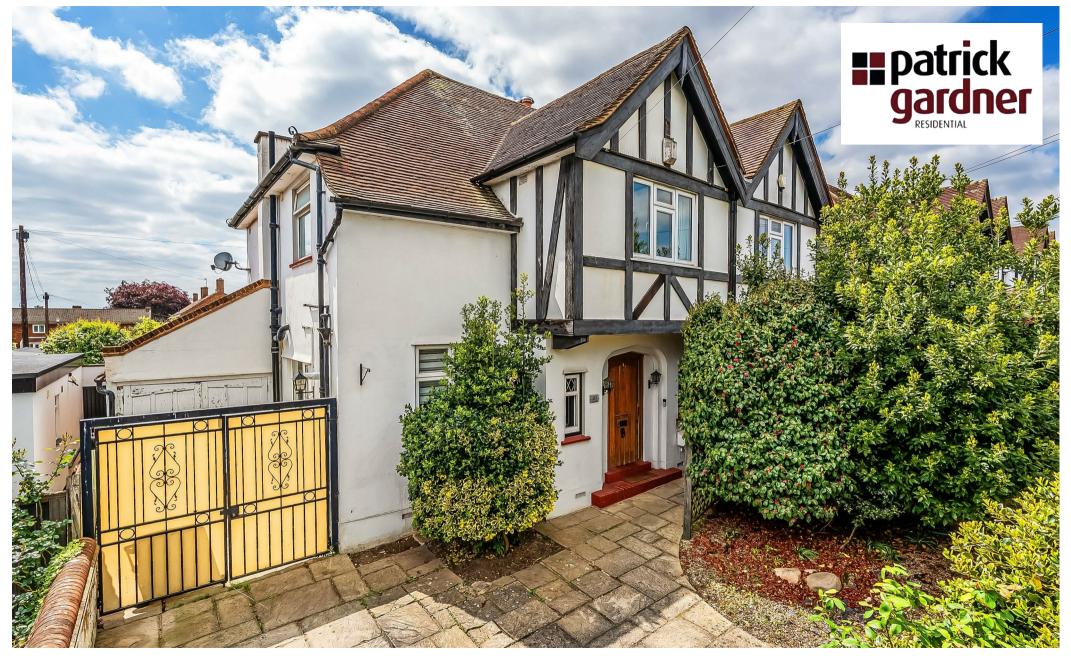

41 Elmcroft Drive, Chessington, KT9 1DY

Price Guide £725,000

- ATTRACTIVE SEMI-DETACHED HOUSE
- THREE DOUBLE BEDROOMS
- TWO RECEPTION ROOMS
- 30' NARROW GARAGE
- CLOSE TO SCHOOLS & SHOPS

- SOUGHT AFTER ROAD
- TWO BATHROOMS
- FITTED KITCHEN
- SOUTH WEST FACING GARDEN
- NO CHAIN

## Description

This attractive mid 50's three bedroom semi-detached house is situated in an established residential tree-lined road close to local schools and shops. Offered with no forward chain the property offers 1717 sq.ft of accommodation whilst enjoying a South West facing garden.

The accommodation comprises a spacious reception hall, double aspect fitted kitchen,  $20'10 \times 16$  sitting/dining room and large sun room with double doors to the rear garden. There is an integral from the sun room to a 32' narrow garage. Upstairs there are three good sized bedrooms, the principal bedroom has a fitted wardrobes and en suite shower room, there are two further double bedrooms sharing a large family bathroom with separate shower and bath.

Outside, there is off street parking for two cars. The rear garden incorporates a rear terrace, shaped lawns and bordered with screen fencing, trees and flower beds.

Conveniently for a purchaser there is no onward chain