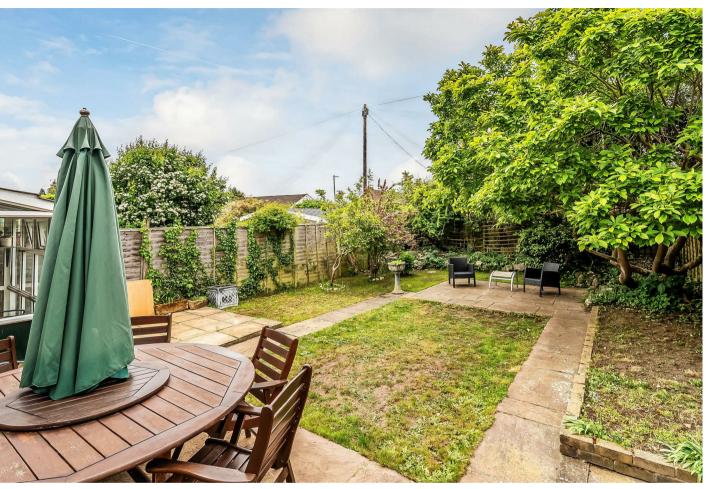

Outside, there is off street parking for two cars. The rear garden incorporates a rear terrace, shaped lawns and bordered with screen fencing, trees and flower beds.

Conveniently for a purchaser there is no onward chain