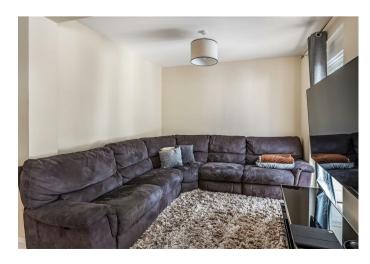

The accommodation comprises a spacious reception hall, double aspect fitted kitchen,  $20'10 \times 16$  sitting/dining room and large sun room with double doors to the rear garden. There is an integral from the sun room to a 32' narrow garage. Upstairs there are three good sized bedrooms, the principal bedroom has a fitted wardrobes and en suite shower room, there are two further double bedrooms sharing a large family bathroom with separate shower and bath.