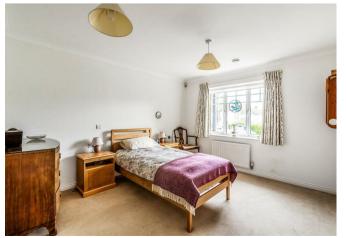

## Description

This spacious ground floor apartment is part of a highly desirable retirement block exclusive to the over 60's.

With gas central heating and double glazing, the accommodation includes 21'8" lounge/dining room with French doors out to the front. The kitchen is comprehensively fitted with integrated appliances and an electric opening window over the sink. There are 2 double bedrooms with built in wardrobes and 2 bathrooms (ensuite shower to the principal bedroom). Accessed from the hall are two useful deep storage cupboards.