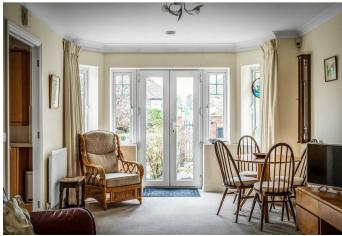

## Description

This spacious ground floor apartment is part of a highly desirable retirement block exclusive to the over 60's.

With gas central heating and double glazing, the accommodation includes 21'8" lounge/dining room with French doors out to the front. The kitchen is comprehensively fitted with integrated appliances and an electric opening window over the sink. There are 2 double bedrooms with built in wardrobes and 2 bathrooms (ensuite shower to the principal bedroom). Accessed from the hall are two useful deep storage cupboards.