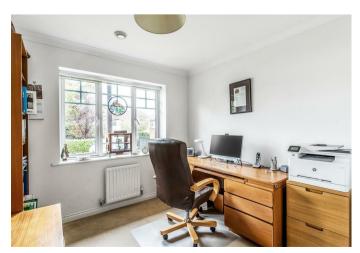

## Description

This spacious ground floor apartment is part of a highly desirable retirement block exclusive to the over 60's.

With gas central heating and double glazing, the accommodation includes 21'8" lounge/dining room with French doors out to the front. The kitchen is comprehensively fitted with integrated appliances and an electric opening window over the sink. There are 2 double bedrooms with built in wardrobes and 2 bathrooms (ensuite shower to the principal bedroom). Accessed from the hall are two useful deep storage cupboards.