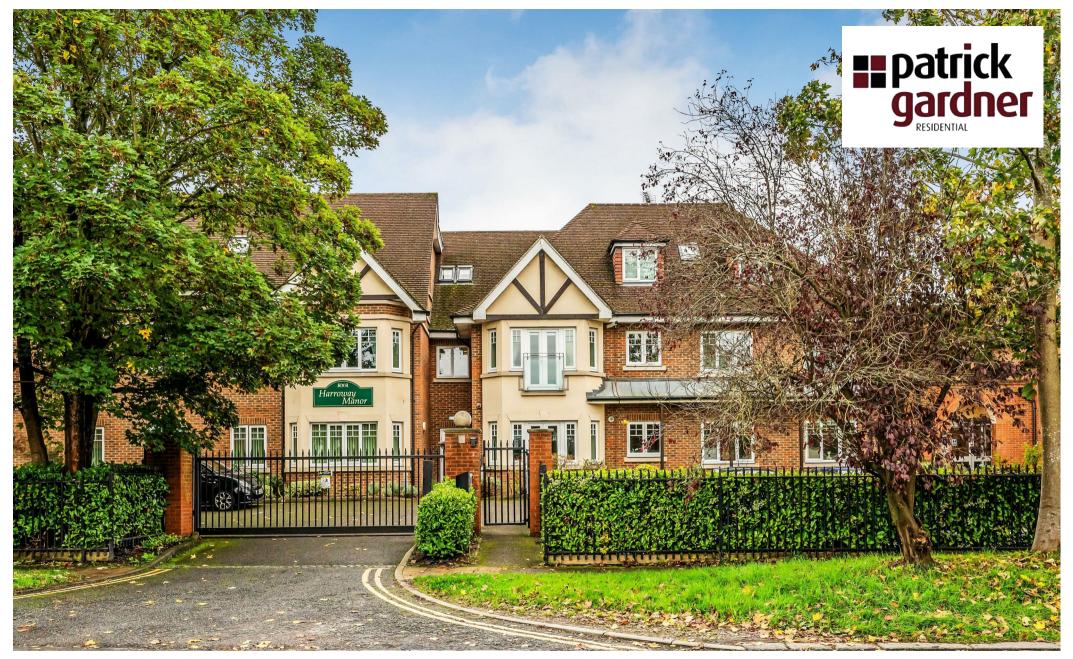

2 Harroway Manor, Cobham Road, Fetcham, Surrey, KT22 9LL

Price Guide £399,950

- LARGE GROUND FLOOR APARTMENT
- 2 DOUBLE BEDROOMS
- FITTED KITCHEN WITH APPLIANCES
- RESIDENTS LOUNGE AND GUEST ROOM
- COURTYARD STYLE COMMUNAL GARDEN

## Description

This spacious ground floor apartment is part of a highly desirable retirement block exclusive to the over 60's.

With gas central heating and double glazing, the accommodation includes 21'8" lounge/dining room with French doors out to the front. The kitchen is comprehensively fitted with integrated appliances and an electric opening window over the sink. There are 2 double bedrooms with built in wardrobes and 2 bathrooms (ensuite shower to the principal bedroom). Accessed from the hall are two useful deep storage cupboards.