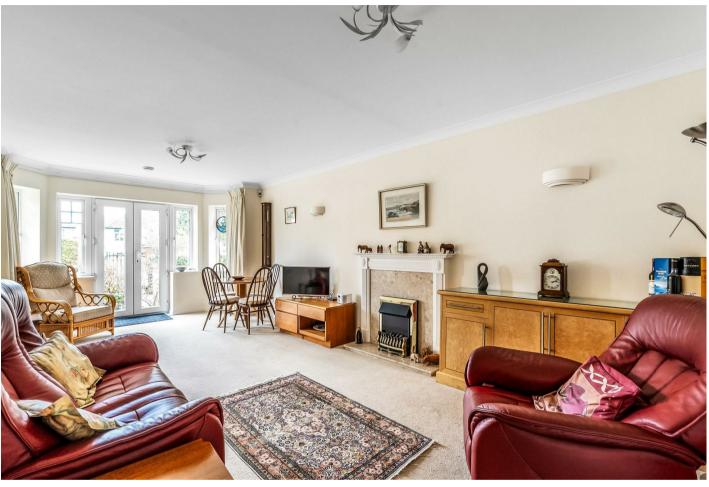

## Description

This spacious ground floor apartment is part of a highly desirable retirement block exclusive to the over 60's.

With gas central heating and double glazing, the accommodation includes 21'8" lounge/dining room with French doors out to the front. The kitchen is comprehensively fitted with integrated appliances and an electric opening window over the sink. There are 2 double bedrooms with built in wardrobes and 2 bathrooms (ensuite shower to the principal bedroom). Accessed from the hall are two useful deep storage cupboards.

No.2 is particularly conveniently placed within the block as it is close to the residents lounge and just a short walk to the front entrance.

Other features within this retirement development include a Monday to Friday 0900 - 1400 in-house manager, electric gated entrance with entry phone system, residents parking and an attractive inner courtyard/communal gardens. There is also a guest suite available for visitors use at small charge,