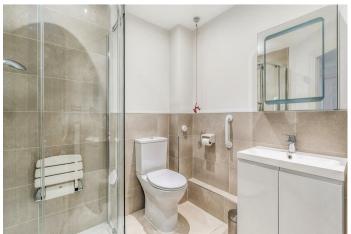

## Description

This spacious ground floor apartment is part of a highly desirable retirement block exclusive to the over 60's.

With gas central heating and double glazing, the accommodation includes 21'8" lounge/dining room with French doors out to the front. The kitchen is comprehensively fitted with integrated appliances and an electric opening window over the sink. There are 2 double bedrooms with built in wardrobes and 2 bathrooms (ensuite shower to the principal bedroom). Accessed from the hall are two useful deep storage cupboards.