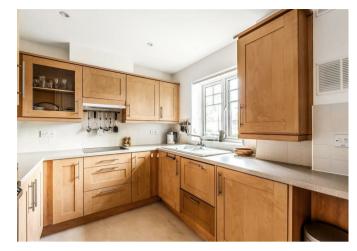

## Description

This spacious ground floor apartment is part of a highly desirable retirement block exclusive to the over 60's.

With gas central heating and double glazing, the accommodation includes 21'8" lounge/dining room with French doors out to the front. The kitchen is comprehensively fitted with integrated appliances and an electric opening window over the sink. There are 2 double bedrooms with built in wardrobes and 2 bathrooms (ensuite shower to the principal bedroom). Accessed from the hall are two useful deep storage cupboards.