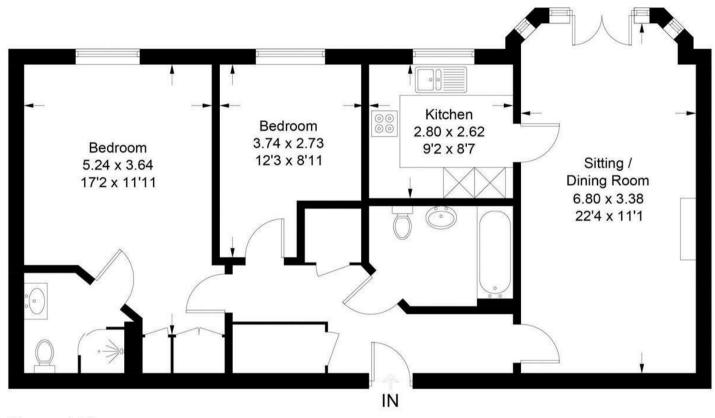

## **Ground Floor**

This plan is for layout guidance only. Not drawn to scale unless stated. Windows and door openings are approximate. Whilst every care is taken in the preparation of this plan, please check all dimensions, shapes and compass bearings before making decisions reliant upon them. (ID813739)