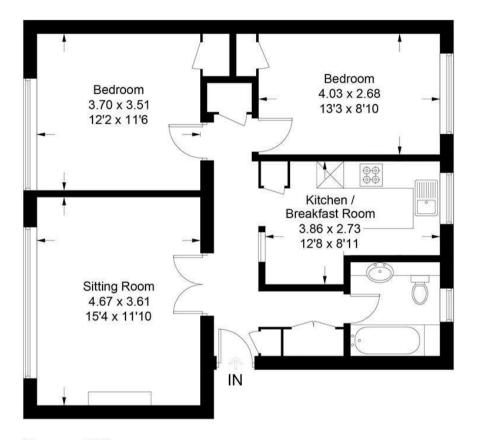

## Description

This spacious ground floor flat comes to the market as an ideal first time buy or downsizer and has been well looked after by the current owners.

Internally there is an inviting entrance hall, large sitting room (15'4  $\times$  11'10), two double bedrooms both with built in wardrobes, family bathroom and a kitchen breakfast room.

Externally are attractive and well screened communal gardens and an inner courtyard garden. There is also a garage in a block.

Tenure Leasehold

**EPC** 

Council Tax Band C

**Lease** 940 years remaining

Service Charge £1,596 pa Ground Rent £25 pa

## **Ground Floor**

This plan is for layout guidance only. Not drawn to scale unless stated. Windows and door openings are approximate. Whilst every care is taken in the preparation of this plan, please check all dimensions, shapes and compass bearings before making decisions reliant upon them. (ID741987)