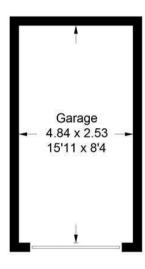

Externally are attractive and well screened communal gardens and an inner courtyard garden. There is also a garage in a block.

Tenure Leasehold

**EPC** 

Council Tax Band C

**Lease** 940 years remaining

Service Charge £1,596 pa Ground Rent £25 pa

(Not Shown In Actual Location / Orientation)

## **Ground Floor**

This plan is for layout guidance only. Not drawn to scale unless stated. Windows and door openings are approximate. Whilst every care is taken in the preparation of this plan, please check all dimensions, shapes and compass bearings before making decisions reliant upon them. (ID741987)