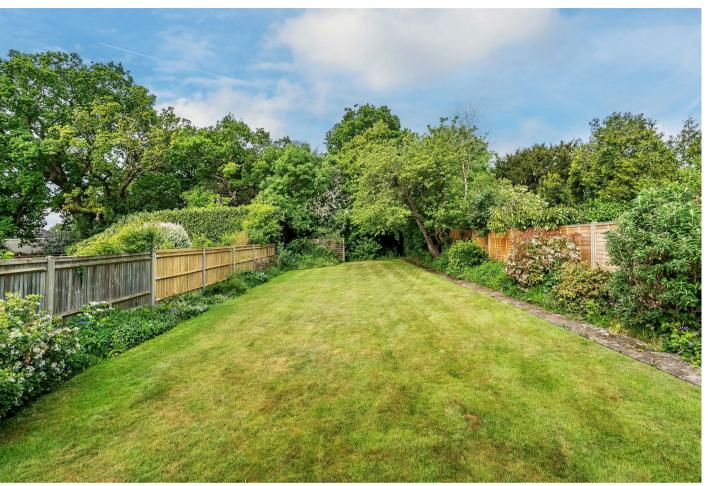

Upstairs, the landing provides access to a good sized loft space, two double bedrooms, single bedroom and bathroom.

Outside, the driveway provides ample parking and leads to a large garage with electric up and over door. The rear garden is approximately 100', has a South West aspect, patio and good sized lawn with adjoining path to composting area and garden shed.