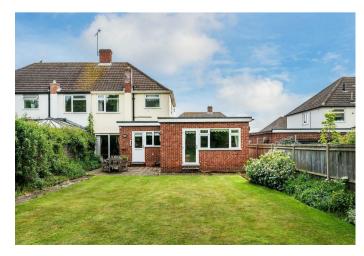

## Description

This extended four bedroom semi-detached house offers 1432 sq.ft. whilst enjoying a 100' + South West facing garden.

Bright and well maintained throughout, the accommodation comprises a reception hall, sitting/dining room with modern fireplace and sliding doors to the garden and kitchen with space for small breakfast table. The inner hall has an integral door to a large garage, shower room and second reception room which could also double as a large fourth bedroom.

Upstairs, the landing provides access to a good sized loft space, two double bedrooms, single bedroom and bathroom.

Outside, the driveway provides ample parking and leads to a large garage with electric up and over door. The rear garden is approximately 100', has a South West aspect, patio and good sized lawn with adjoining path to composting area and garden shed.