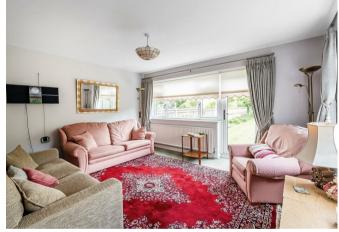

## Description

This extended four bedroom semi-detached house offers 1432 sq.ft. whilst enjoying a 100' + South West facing garden.

Bright and well maintained throughout, the accommodation comprises a reception hall, sitting/dining room with modern fireplace and sliding doors to the garden and kitchen with space for small breakfast table. The inner hall has an integral door to a large garage, shower room and second reception room which could also double as a large fourth bedroom.