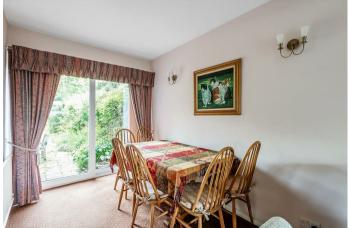

## Description

This extended four bedroom semi-detached house offers 1432 sq.ft. whilst enjoying a 100' + South West facing garden.

Bright and well maintained throughout, the accommodation comprises a reception hall, sitting/dining room with modern fireplace and sliding doors to the garden and kitchen with space for small breakfast table. The inner hall has an integral door to a large garage, shower room and second reception room which could also double as a large fourth bedroom.