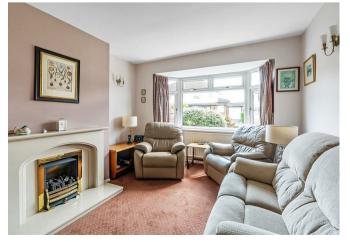

## Description

This extended four bedroom semi-detached house offers 1432 sq.ft. whilst enjoying a 100' + South West facing garden.

Bright and well maintained throughout, the accommodation comprises a reception hall, sitting/dining room with modern fireplace and sliding doors to the garden and kitchen with space for small breakfast table. The inner hall has an integral door to a large garage, shower room and second reception room which could also double as a large fourth bedroom.