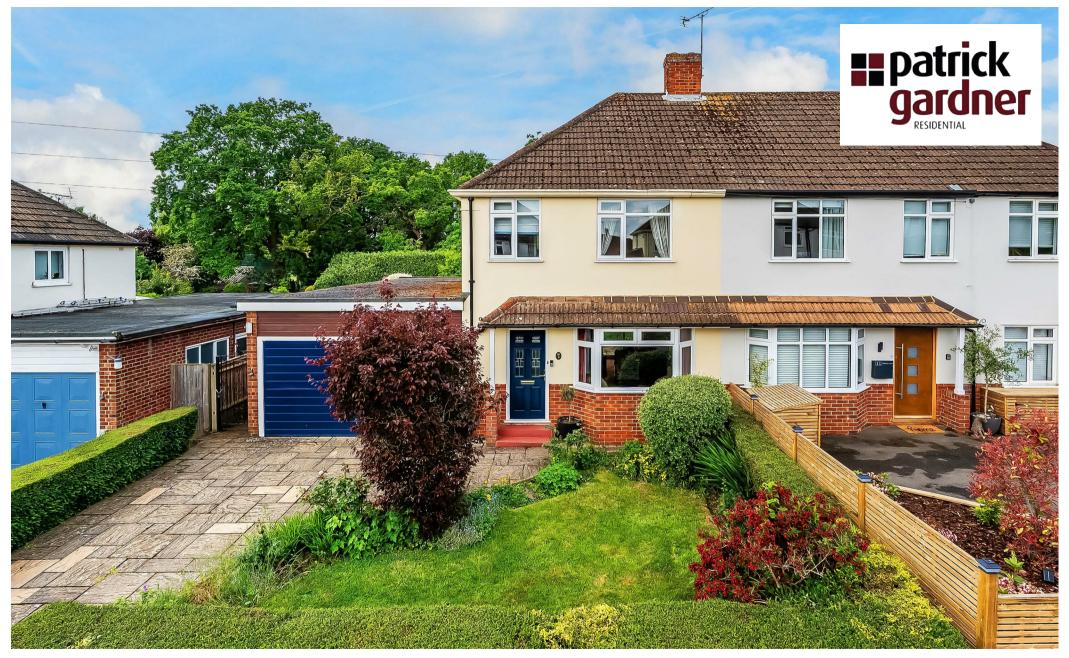

9 Meadow Lane, Fetcham, Leatherhead, KT22 9UW

Price Guide £625,000

- EXTENDED SEMI-DETACHED HOUSE
- SITTING/DINING ROOM
- KITCHEN
- 100+ SOUTH WEST GARDEN
- CLOSE TO VILLAGE & SCHOOL

- FOUR BEDROOMS
- TWO BATHROOMS
- SCOPE TO EXTEND (STPP)
- LARGE GARAGE & PARKING
- NO CHAIN

## Description

This extended four bedroom semi-detached house offers 1432 sq.ft. whilst enjoying a 100' + South West facing garden.

Bright and well maintained throughout, the accommodation comprises a reception hall, sitting/dining room with modern fireplace and sliding doors to the garden and kitchen with space for small breakfast table. The inner hall has an integral door to a large garage, shower room and second reception room which could also double as a large fourth bedroom.

Upstairs, the landing provides access to a good sized loft space, two double bedrooms, single bedroom and bathroom.

Outside, the driveway provides ample parking and leads to a large garage with electric up and over door. The rear garden is approximately 100', has a South West aspect, patio and good sized lawn with adjoining path to composting area and garden shed.