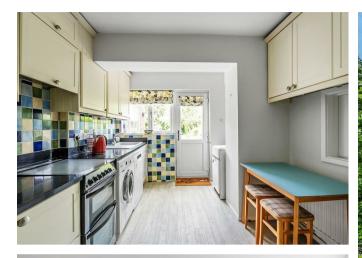

## Description

This extended four bedroom semi-detached house offers 1432 sq.ft. whilst enjoying a 100' + South West facing garden.

Bright and well maintained throughout, the accommodation comprises a reception hall, sitting/dining room with modern fireplace and sliding doors to the garden and kitchen with space for small breakfast table. The inner hall has an integral door to a large garage, shower room and second reception room which could also double as a large fourth bedroom.