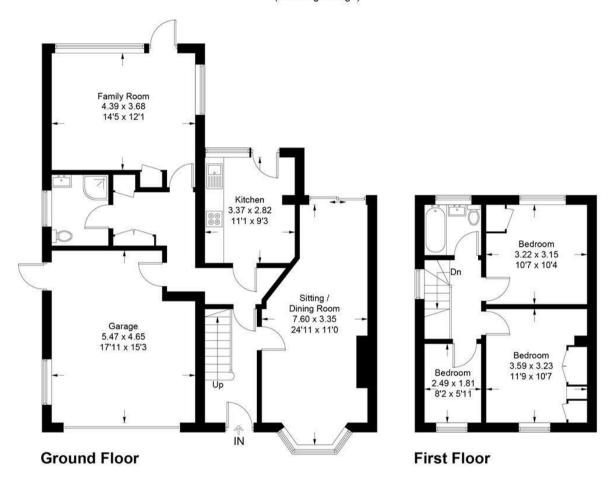

## Description

This extended four bedroom semi-detached house offers 1432 sq.ft. whilst enjoying a 100' + South West facing garden.

Bright and well maintained throughout, the accommodation comprises a reception hall, sitting/dining room with modern fireplace and sliding doors to the garden and kitchen with space for small breakfast table. The inner hall has an integral door to a large garage, shower room and second reception room which could also double as a large fourth bedroom.

Upstairs, the landing provides access to a good sized loft space, two double bedrooms, single bedroom and bathroom.

Outside, the driveway provides ample parking and leads to a large garage with electric up and over door. The rear garden is approximately 100', has a South West aspect, patio and good sized lawn with adjoining path to composting area and garden shed.

## Approximate Gross Internal Area = 133.0 sq m / 1432 sq ft (Including Garage)

This plan is for layout guidance only. Not drawn to scale unless stated. Windows and door openings are approximate. Whilst every care is taken in the preparation of this plan, please check all dimensions, shapes and compass bearings before making decisions reliant upon them. (ID1201612) www.bagshawandhardy.com © 2025