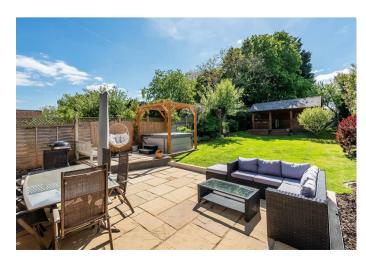

Outside, a recently laid resin driveway with brick edging provides for ample off street parking. Gated side access leads a lovely rear garden with extensive terrace, hard standing for a Jacuzzi, good sized lawn, timber outside 'Cabana' and a wealth of mature trees and hedging providing a high degree of privacy.