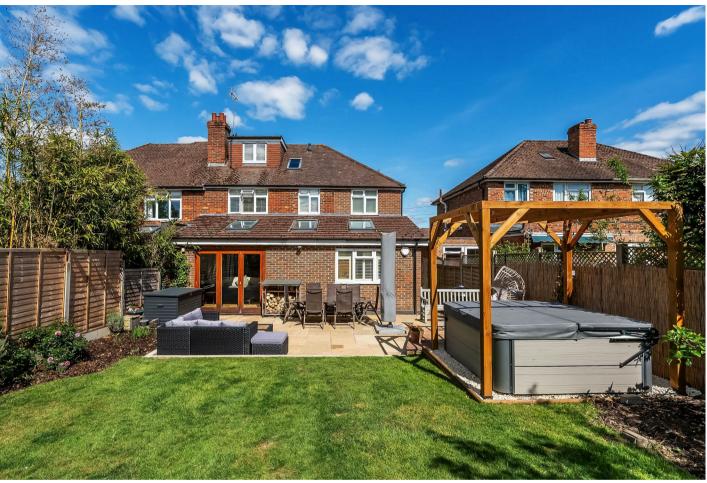

Outside, a recently laid resin driveway with brick edging provides for ample off street parking. Gated side access leads a lovely rear garden with extensive terrace, hard standing for a Jacuzzi, good sized lawn, timber outside 'Cabana' and a wealth of mature trees and hedging providing a high degree of privacy.