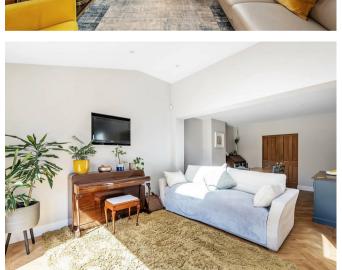

## Description

This impressive four/five bedroom semi detached house was extended in 2012 by the current owners creating 1830 sq.ft of superb family accommodation over three floors.

The spacious ground floor layout comprises a reception hall, family room/bedroom 5 with ensuite shower/sauna, sitting room with fireplace and pocket doors lead to the dining room and splendid part vaulted 26'8 kitchen/breakfast room with breakfast bar, solid wood worksurfaces, integrated appliances and separate utility room.

On the first floor the principal bedroom has a range of fitted wardrobes and en suite shower room, there are two further double bedroom (each with fitted wardrobes) and large family bathroom. On the second floor there is a double bedroom and shower room with useful cupboards to eaves storage space.