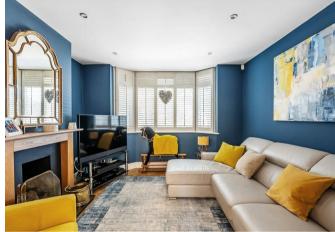

## Description

This impressive four/five bedroom semi detached house was extended in 2012 by the current owners creating 1830 sq.ft of superb family accommodation over three floors.

The spacious ground floor layout comprises a reception hall, family room/bedroom 5 with ensuite shower/sauna, sitting room with fireplace and pocket doors lead to the dining room and splendid part vaulted 26'8 kitchen/breakfast room with breakfast bar, solid wood worksurfaces, integrated appliances and separate utility room.