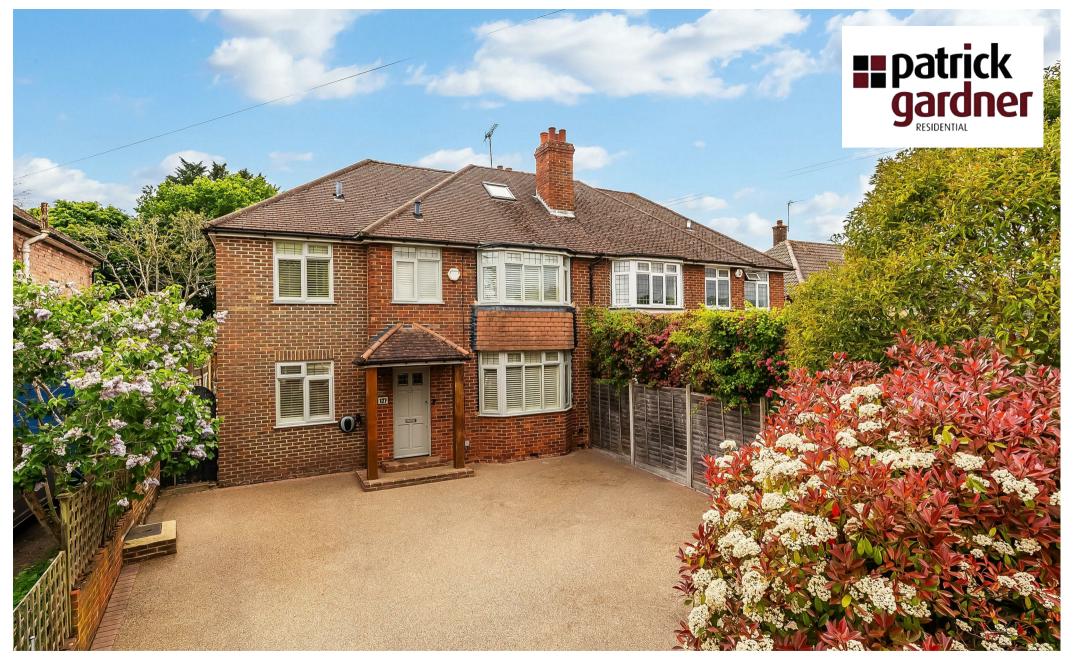

127 Cobham Road, Fetcham, Leatherhead, Surrey, KT22 9HX

Price Guide £875,000

- EXTENDED SEMI-DETACHED HOUSE
- 28' KITCHEN BREAKFAST ROOM
- SITTING ROOM
- FOUR BATHROOMS
- AMPLE OFF STREET PARKING

- FOUR/FIVE BEDROOMS
- FAMILY ROOM/BEDROOM FIVE
- DINING ROOM
- 125' SOUTH WEST GARDEN
- CLOSE TO VILLAGE & SCHOOLS

## Description

This impressive four/five bedroom semi detached house was extended in 2012 by the current owners creating 1830 sq.ft of superb family accommodation over three floors.

The spacious ground floor layout comprises a reception hall, family room/bedroom 5 with ensuite shower/sauna, sitting room with fireplace and pocket doors lead to the dining room and splendid part vaulted 26'8 kitchen/breakfast room with breakfast bar, solid wood worksurfaces, integrated appliances and separate utility room.

Outside, a recently laid resin driveway with brick edging provides for ample off street parking. Gated side access leads a lovely rear garden with extensive terrace, hard standing for a Jacuzzi, good sized lawn, timber outside 'Cabana' and a wealth of mature trees and hedging providing a high degree of privacy.