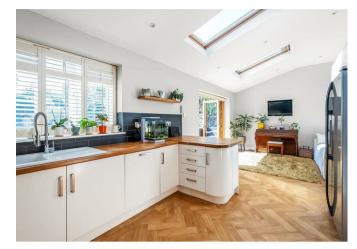

## Description

This impressive four/five bedroom semi detached house was extended in 2012 by the current owners creating 1830 sq.ft of superb family accommodation over three floors.

The spacious ground floor layout comprises a reception hall, family room/bedroom 5 with ensuite shower/sauna, sitting room with fireplace and pocket doors lead to the dining room and splendid part vaulted 26'8 kitchen/breakfast room with breakfast bar, solid wood worksurfaces, integrated appliances and separate utility room.