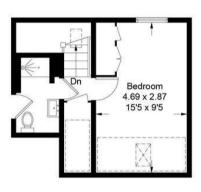

On the first floor the principal bedroom has a range of fitted wardrobes and en suite shower room, there are two further double bedroom (each with fitted wardrobes) and large family bathroom. On the second floor there is a double bedroom and shower room with useful cupboards to eaves storage space.

**Tenure** Freehold

**EPC** D

Council Tax Band

Second Floor

This plan is for layout guidance only. Not drawn to scale unless stated. Windows and door openings are approximate. Whilst every care is taken in the preparation of this plan, please check all dimensions, shapes and compass bearings before making decisions reliant upon them. (ID1199391)