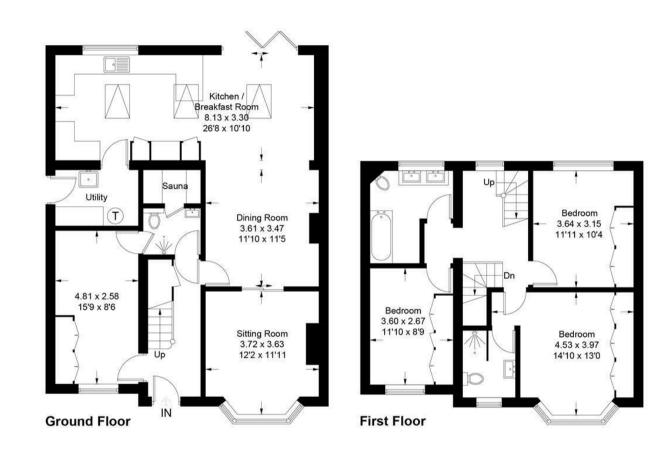

## Description

This impressive four/five bedroom semi detached house was extended in 2012 by the current owners creating 1830 sq.ft of superb family accommodation over three floors.

The spacious ground floor layout comprises a reception hall, family room/bedroom 5 with ensuite shower/sauna, sitting room with fireplace and pocket doors lead to the dining room and splendid part vaulted 26'8 kitchen/breakfast room with breakfast bar, solid wood worksurfaces, integrated appliances and separate utility room.

On the first floor the principal bedroom has a range of fitted wardrobes and en suite shower room, there are two further double bedroom (each with fitted wardrobes) and large family bathroom. On the second floor there is a double bedroom and shower room with useful cupboards to eaves storage space.

Outside, a recently laid resin driveway with brick edging provides for ample off street parking. Gated side access leads a lovely rear garden with extensive terrace, hard standing for a Jacuzzi, good sized lawn, timber outside 'Cabana' and a wealth of mature trees and hedging providing a high degree of privacy.