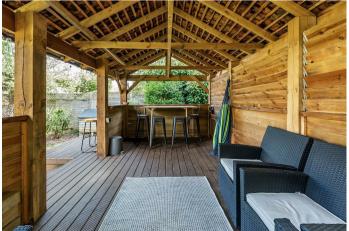

Outside, a recently laid resin driveway with brick edging provides for ample off street parking. Gated side access leads a lovely rear garden with extensive terrace, hard standing for a Jacuzzi, good sized lawn, timber outside 'Cabana' and a wealth of mature trees and hedging providing a high degree of privacy.