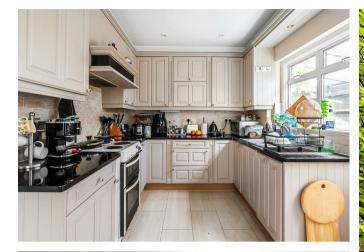

The accommodation comprises a spacious reception hall, fitted kitchen with door to useful 32' lean to and store,  $21' \times 16'$  dining room with double doors to a large office/family room with doors to the rear garden. Upstairs there are three good sized bedrooms, the principal bedroom has a fitted wardrobes and en suite shower room, there are two further double bedrooms sharing a large family bathroom.