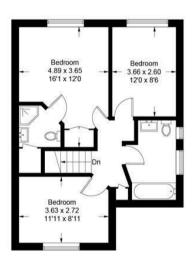

The accommodation comprises a spacious reception hall, fitted kitchen with door to useful 32' lean to and store,  $21' \times 16'$  dining room with double doors to a large office/family room with doors to the rear garden. Upstairs there are three good sized bedrooms, the principal bedroom has a fitted wardrobes and en suite shower room, there are two further double bedrooms sharing a large family bathroom.

## Approximate Gross Internal Area = 151.1 sq m / 1626 sq ft (Excluding Lean to)

**Ground Floor** 

First Floor

This plan is for layout guidance only. Not drawn to scale unless stated. Windows and door openings are approximate. Whilst every care is taken in the preparation of this plan, please check all dimensions, shapes and compass bearings before making decisions reliant upon them. (ID1194652)