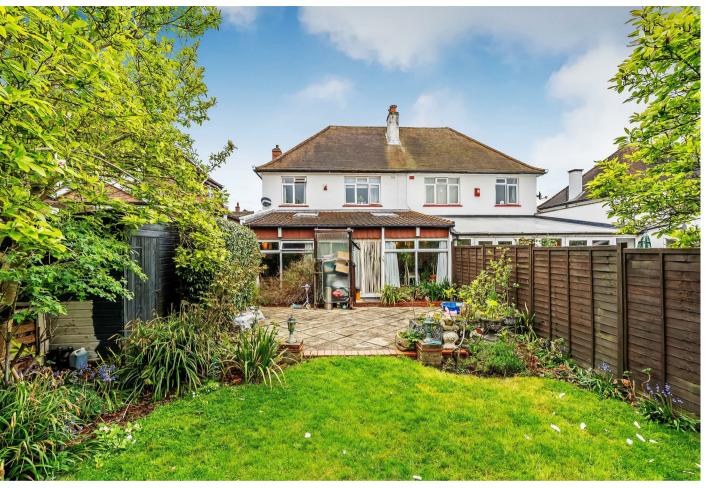

## Description

This attractive mid 50's three bedroom semi-detached house is situated in an established residential tree-lined road close to local schools and shops. Offered with no forward chain the property offers 1626 sq.ft of accommodation whilst enjoying a South West facing garden.

Outside, there is off street parking for two cars. The rear garden incorporates a rear terrace with brick edging and lawn bordered with screen fencing, trees and flower beds.

Conveniently for a purchaser there is no onward chain