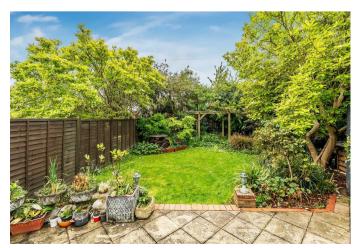

Outside, there is off street parking for two cars. The rear garden incorporates a rear terrace with brick edging and lawn bordered with screen fencing, trees and flower beds.

Conveniently for a purchaser there is no onward chain