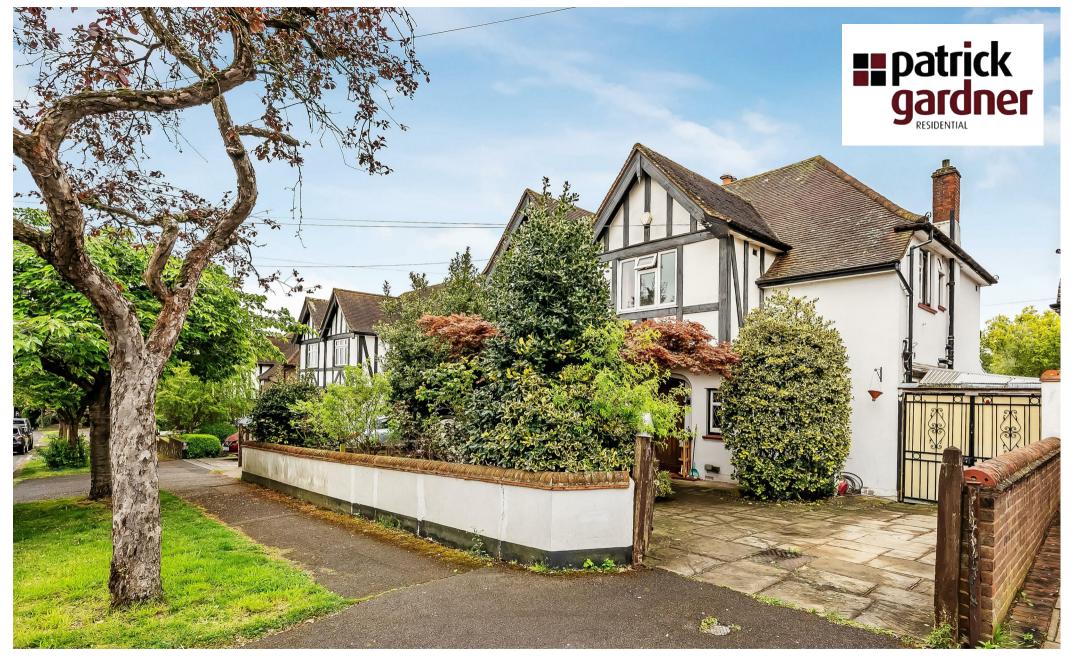

43 Elmcroft Drive, Chessington, Surrey, KT9 1DY

Price Guide £699,950

- SEMI-DETACHED HOUSE
- TWO BATHROOMS
- FITTED KITCHEN
- SOUTH WEST FACING GARDEN
- CLOSE TO SCHOOLS & SHOPS

- THREE GOOD SIZED BEDROOMS
- TWO RECEPTION ROOMS
- USEFUL 32' LEAN TO + STORE
- OFF STREET PARKING
- NO CHAIN

## Description

This attractive mid 50's three bedroom semi-detached house is situated in an established residential tree-lined road close to local schools and shops. Offered with no forward chain the property offers 1626 sq.ft of accommodation whilst enjoying a South West facing garden.

Outside, there is off street parking for two cars. The rear garden incorporates a rear terrace with brick edging and lawn bordered with screen fencing, trees and flower beds.

Conveniently for a purchaser there is no onward chain