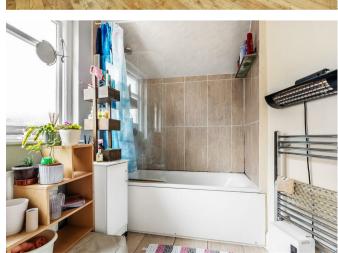

The accommodation comprises a spacious reception hall, fitted kitchen with door to useful 32' lean to and store,  $21' \times 16'$  dining room with double doors to a large office/family room with doors to the rear garden. Upstairs there are three good sized bedrooms, the principal bedroom has a fitted wardrobes and en suite shower room, there are two further double bedrooms sharing a large family bathroom.