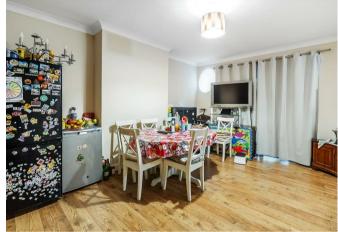

The accommodation comprises a spacious reception hall, fitted kitchen with door to useful 32' lean to and store,  $21' \times 16'$  dining room with double doors to a large office/family room with doors to the rear garden. Upstairs there are three good sized bedrooms, the principal bedroom has a fitted wardrobes and en suite shower room, there are two further double bedrooms sharing a large family bathroom.