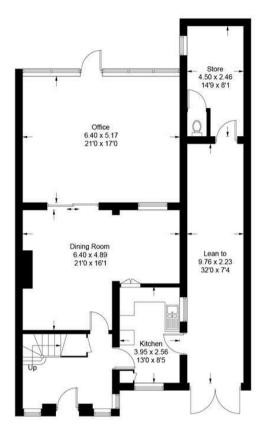

The accommodation comprises a spacious reception hall, fitted kitchen with door to useful 32' lean to and store,  $21' \times 16'$  dining room with double doors to a large office/family room with doors to the rear garden. Upstairs there are three good sized bedrooms, the principal bedroom has a fitted wardrobes and en suite shower room, there are two further double bedrooms sharing a large family bathroom.

## Approximate Gross Internal Area = 151.1 sq m / 1626 sq ft (Excluding Lean to)

**Ground Floor** 

First Floor

This plan is for layout guidance only. Not drawn to scale unless stated. Windows and door openings are approximate. Whilst every care is taken in the preparation of this plan, please check all dimensions, shapes and compass bearings before making decisions reliant upon them. (ID1194652)