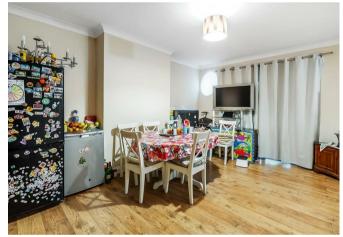

The accommodation comprises a spacious reception hall, fitted kitchen with door to useful 32' lean to and store, 21' x 16' dining room with double doors to a large office/family room with doors to the rear garden. Upstairs there are three good sized bedrooms, the principal bedroom has a fitted wardrobes and en suite shower room, there are two further double bedrooms sharing a large family bathroom.