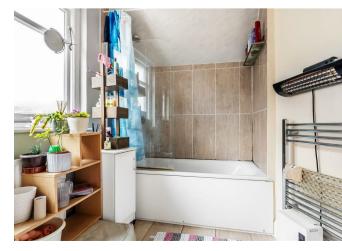

The accommodation comprises a spacious reception hall, fitted kitchen with door to useful 32' lean to and store, 21' x 16' dining room with double doors to a large office/family room with doors to the rear garden. Upstairs there are three good sized bedrooms, the principal bedroom has a fitted wardrobes and en suite shower room, there are two further double bedrooms sharing a large family bathroom.