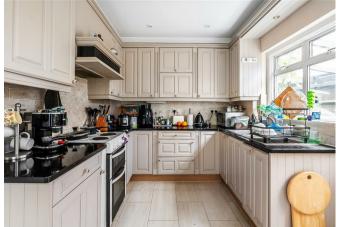

The accommodation comprises a spacious reception hall, fitted kitchen with door to useful 32' lean to and store, 21' x 16' dining room with double doors to a large office/family room with doors to the rear garden. Upstairs there are three good sized bedrooms, the principal bedroom has a fitted wardrobes and en suite shower room, there are two further double bedrooms sharing a large family bathroom.