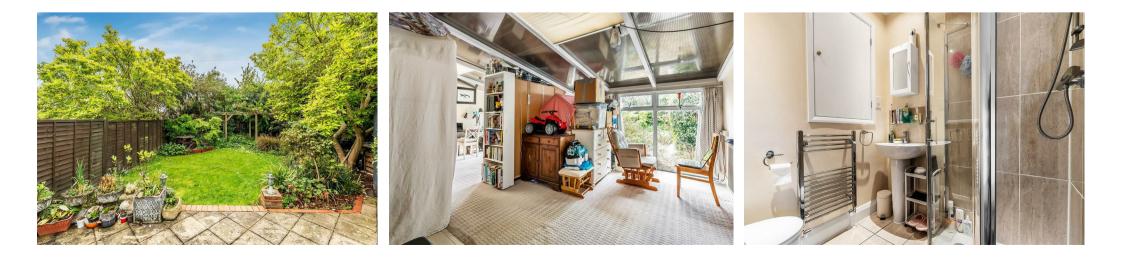

The accommodation comprises a spacious reception hall, fitted kitchen with door to useful 32' lean to and store, 21' x 16' dining room with double doors to a large office/family room with doors to the rear garden. Upstairs there are three good sized bedrooms, the principal bedroom has a fitted wardrobes and en suite shower room, there are two further double bedrooms sharing a large family bathroom.

Outside, there is off street parking for two cars. The rear garden incorporates a rear terrace with brick edging and lawn bordered with screen fencing, trees and flower beds.

Conveniently for a purchaser there is no onward chain