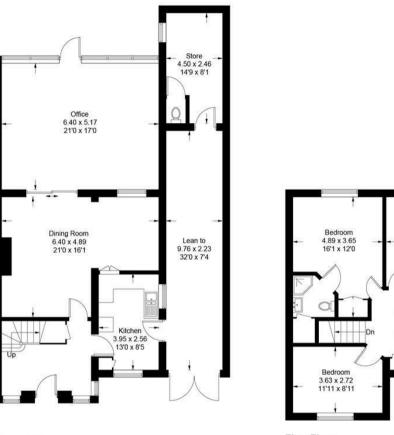

## Approximate Gross Internal Area = 151.1 sq m / 1626 sq ft (Excluding Lean to)

**Ground Floor** 

First Floor

This plan is for layout guidance only. Not drawn to scale unless stated. Windows and door openings are approximate. Whilst every care is taken in the preparation of this plan, please check all dimensions, shapes and compass bearings before making decisions reliant upon them. (ID1194652) www.bagshawandhardy.com © 2025