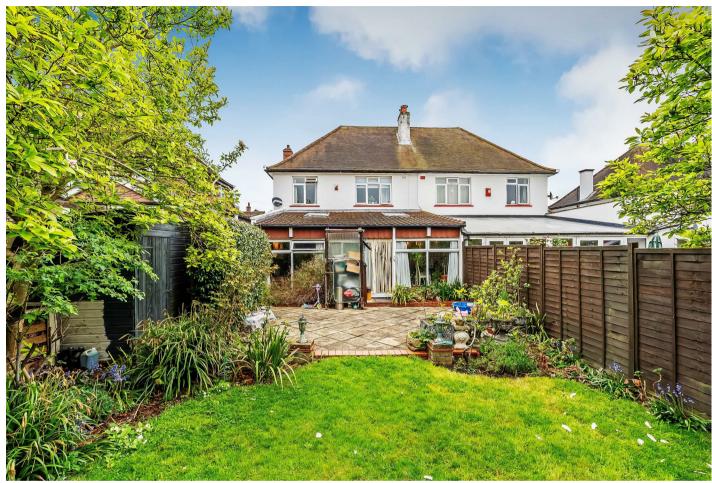

43 Elmcroft Drive, Chessington, Surrey, KT9 1DY

Price Guide £725,000

- SEMI-DETACHED HOUSE
- TWO BATHROOMS
- FITTED KITCHEN
- SOUTH WEST FACING GARDEN
- CLOSE TO SCHOOLS & SHOPS

- THREE GOOD SIZED BEDROOMS
- TWO RECEPTION ROOMS
- USEFUL 32' LEAN TO + STORE
- OFF STREET PARKING
- NO CHAIN

## Description

This attractive mid 50's three bedroom semi-detached house is situated in an established residential tree-lined road close to local schools and shops. Offered with no forward chain the property offers 1626 sq.ft of accommodation whilst enjoying a South West facing garden.

Outside, there is off street parking for two cars. The rear garden incorporates a rear terrace with brick edging and lawn bordered with screen fencing, trees and flower beds.

Conveniently for a purchaser there is no onward chain