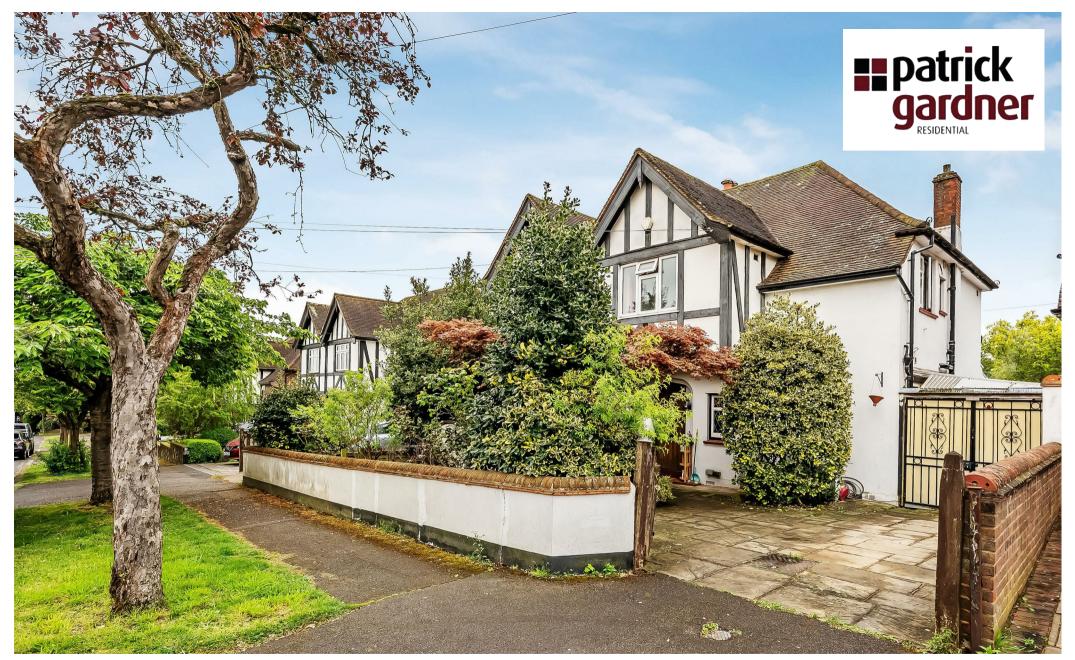

43 Elmcroft Drive, Chessington, Surrey, KT9 1DY

Price Guide £725,000

- SEMI-DETACHED HOUSE
- TWO BATHROOMS
- FITTED KITCHEN
- SOUTH WEST FACING GARDEN
- CLOSE TO SCHOOLS & SHOPS

- THREE GOOD SIZED BEDROOMS
- TWO RECEPTION ROOMS
- USEFUL 32' LEAN TO + STORE
- OFF STREET PARKING
- NO CHAIN

## Description

This attractive mid 50's three bedroom semi-detached house is situated in an established residential tree-lined road close to local schools and shops. Offered with no forward chain the property offers 1626 sq.ft of accommodation whilst enjoying a South West facing garden.

Outside, there is off street parking for two cars. The rear garden incorporates a rear terrace with brick edging and lawn bordered with screen fencing, trees and flower beds.

Conveniently for a purchaser there is no onward chain