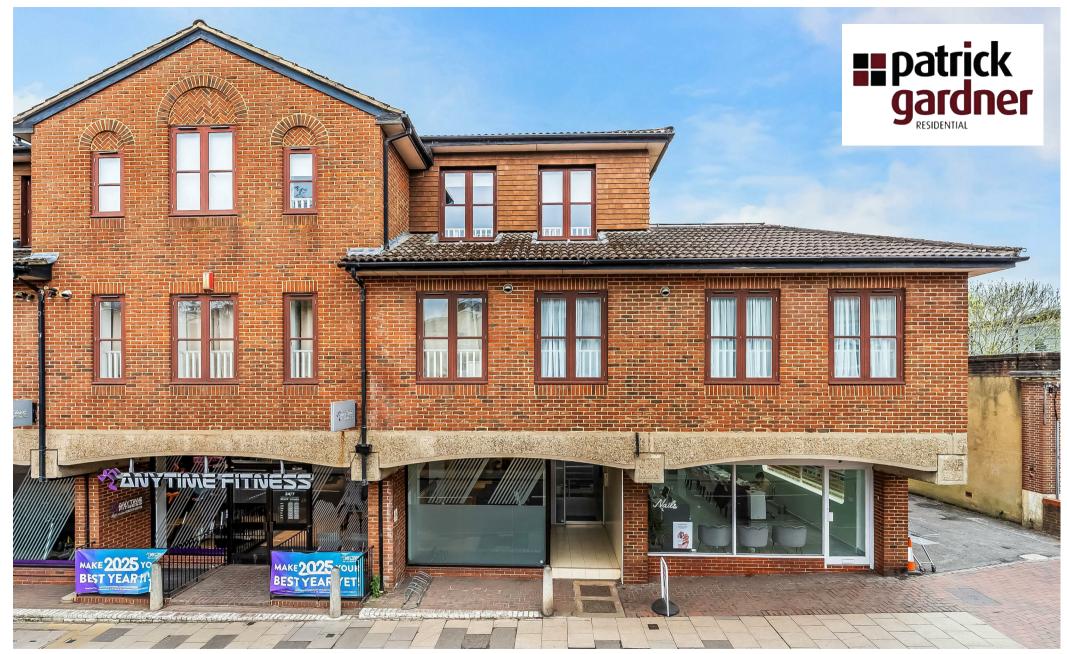

Flat 1, Grantham House 11-15 North Street, Leatherhead, KT22 7AX Price Guide £325,000

- FIRST FLOOR BEDROOM FLAT
- SECURE UNDERCROFT PARKING
- BEDROOM WITH E/S SHOWER ROOM
- LONG LEASE APPROX 188 YRS
- LARGE PRIVATE TERRACE

## Description

This 2 bedroom first floor apartment in situated in a convenient central location in Leatherhead and is just a short walk to the train station.

The accommodation comprises of an inviting entrance hall with space for coats and shoes, a good sized main bedroom with an ensuite shower room as well as a second bedroom that's served by a family bathroom. The living room offers ample space for siting and dining and the kitchen area offers an array of fitted base and eye level units and integrated appliances. A particular feature of this flat is its large roof terrace where 'al fresco' entertainment can be enjoyed.