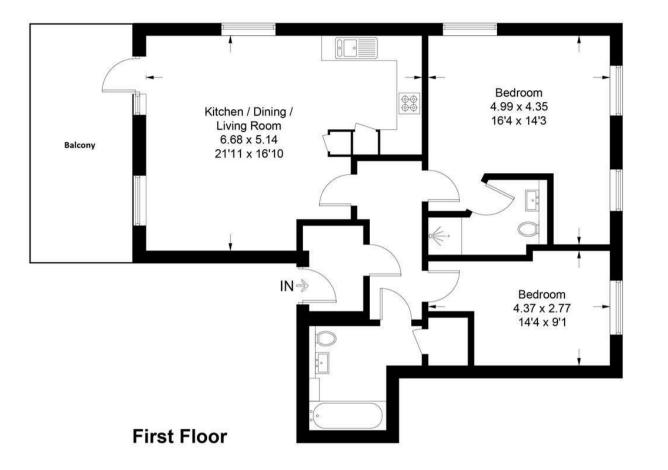

## Description

This 2 bedroom first floor apartment in situated in a convenient central location in Leatherhead and is just a short walk to the train station.

The accommodation comprises of an inviting entrance hall with space for coats and shoes, a good sized main bedroom with an ensuite shower room as well as a second bedroom that's served by a family bathroom. The living room offers ample space for siting and dining and the kitchen area offers an array of fitted base and eye level units and integrated appliances. A particular feature of this flat is its large roof terrace where 'al fresco' entertainment can be enjoyed.

Approximate Gross Internal Area = 80.1 sq m / 862 sq ft

This plan is for layout guidance only. Not drawn to scale unless stated. Windows and door openings are approximate. Whilst every care is taken in the preparation of this plan, please check all dimensions, shapes and compass bearings before making decisions reliant upon them. (ID1195195) www.bagshawandhardy.com © 2025