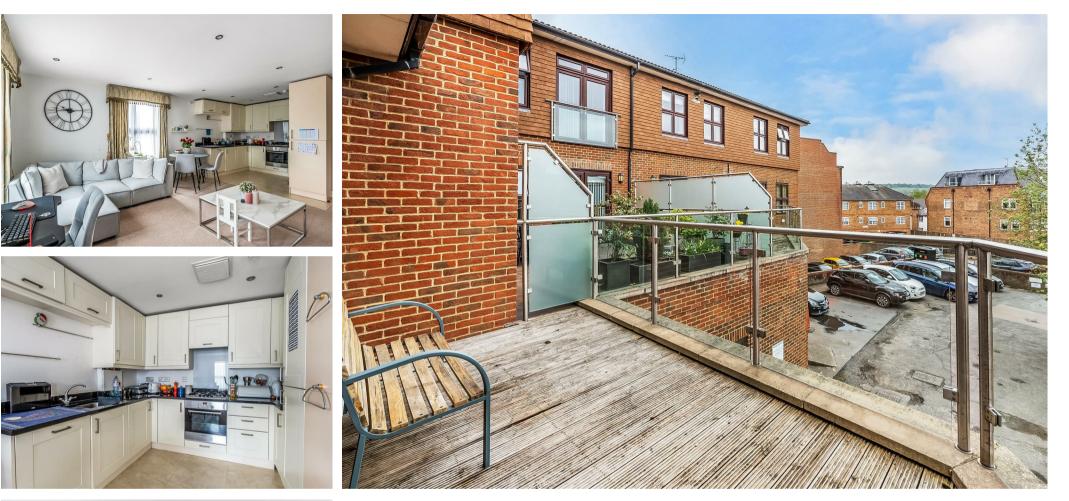

## Description

This 2 bedroom first floor apartment in situated in a convenient central location in Leatherhead and is just a short walk to the train station.

The accommodation comprises of an inviting entrance hall with space for coats and shoes, a good sized main bedroom with an ensuite shower room as well as a second bedroom that's served by a family bathroom. The living room offers ample space for siting and dining and the kitchen area offers an array of fitted base and eye level units and integrated appliances. A particular feature of this flat is its large roof terrace where 'al fresco' entertainment can be enjoyed.

Further benefits include double glazing, gas central heating, a video entry phone system for the communal front door, underground parking space and also a private lockable basement store.