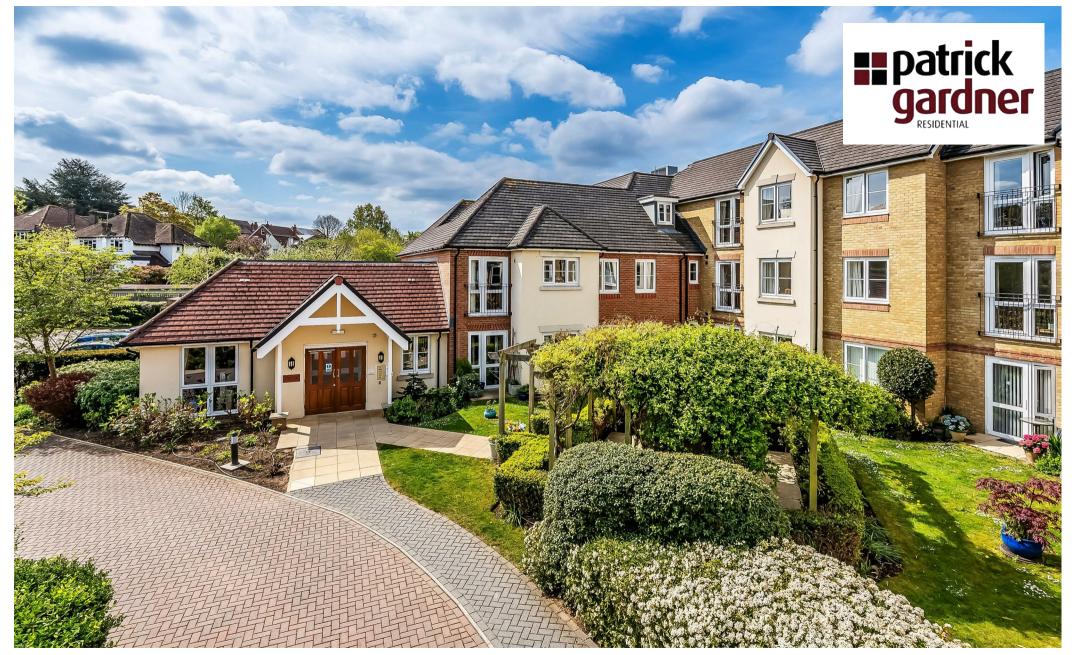

17 Emmeline Lodge Kingston Avenue, Leatherhead, Surrey, KT22 7FU

Price Guide £350,000

- SUPERB TWO BEDROOM APARTMENT
- FITTED KITCHEN
- SHOWER ROOM + SEPARATE WC
- RESIDENTS LOUNGE & TERRACE
- LODGE MANAGER + 24 HOUR 'CARELINE' SHORT WALK TO TOWN CENTRE

## Description

The Property is a light, spacious (742 sq.ft) and modern, two bedroom, first floor apartment situated in a gated retirement development set in beautifully landscaped grounds with lit paths, well maintained gardens and parking.