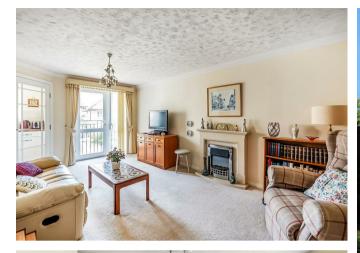

A spacious hall with coat hanging space and airing cupboard leads through to 23' x 11' lounge/diner with return door to a fitted kitchen with integrated appliances and views over the front gardens. The master bedroom has fitted wardrobes and both bedrooms share a modern fully tiled shower room and further guest cloakroom.