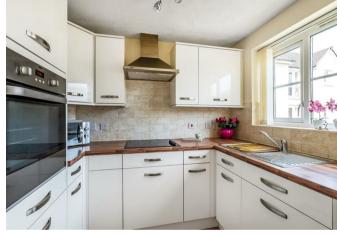

A spacious hall with coat hanging space and airing cupboard leads through to 23' x 11' lounge/diner with return door to a fitted kitchen with integrated appliances and views over the front gardens. The master bedroom has fitted wardrobes and both bedrooms share a modern fully tiled shower room and further guest cloakroom.