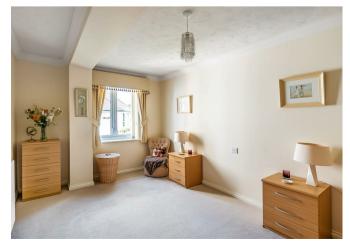

A spacious hall with coat hanging space and airing cupboard leads through to 23' x 11' lounge/diner with return door to a fitted kitchen with integrated appliances and views over the front gardens. The master bedroom has fitted wardrobes and both bedrooms share a modern fully tiled shower room and further guest cloakroom.