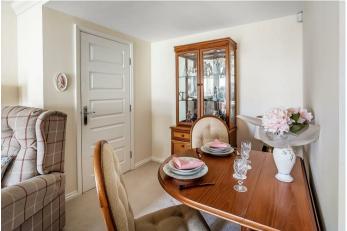

A spacious hall with coat hanging space and airing cupboard leads through to 23' x 11' lounge/diner with return door to a fitted kitchen with integrated appliances and views over the front gardens. The master bedroom has fitted wardrobes and both bedrooms share a modern fully tiled shower room and further guest cloakroom.