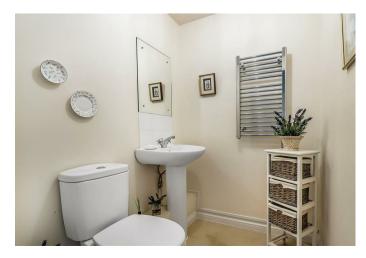

A spacious hall with coat hanging space and airing cupboard leads through to 23' x 11' lounge/diner with return door to a fitted kitchen with integrated appliances and views over the front gardens. The master bedroom has fitted wardrobes and both bedrooms share a modern fully tiled shower room and further guest cloakroom.