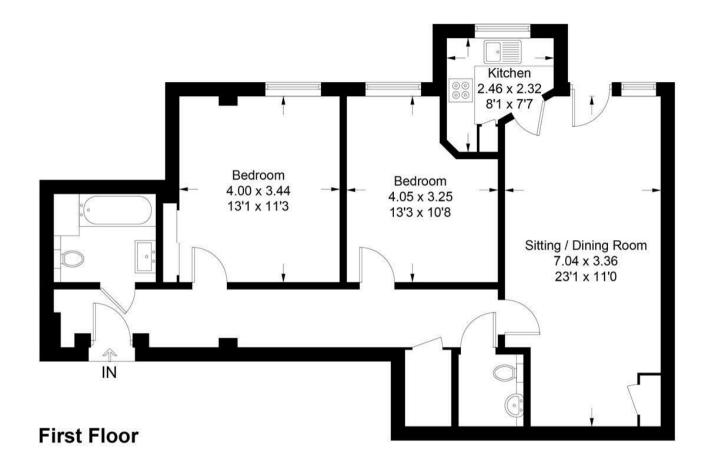

## Description

The Property is a light, spacious (742 sq.ft) and modern, two bedroom, first floor apartment situated in a gated retirement development set in beautifully landscaped grounds with lit paths, well maintained gardens and parking.

A spacious hall with coat hanging space and airing cupboard leads through to 23' x 11' lounge/diner with return door to a fitted kitchen with integrated appliances and views over the front gardens. The master bedroom has fitted wardrobes and both bedrooms share a modern fully tiled shower room and further guest cloakroom.

EPC (

Council Tax Band E

Lease 125 years from 1st June 2016

Service Charge £4,883 Ground Rent £891

This plan is for layout guidance only. Not drawn to scale unless stated. Windows and door openings are approximate. Whilst every care is taken in the preparation of this plan, please check all dimensions, shapes and compass bearings before making decisions reliant upon them. (ID1195755)