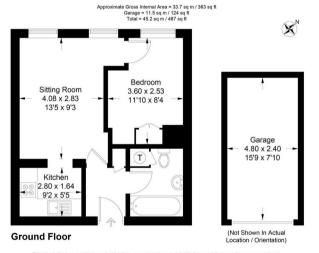

Tenure Leasehold

**Lease** 99 years from 01.09.1966

Service Charge £1,101.33 for year ending 31.08.25

Ground Rent £17.00 p.a., payable half yearly

EPC D
Council Tax Band B

This plan is for layout guidance only. Not drawn to scale unless stated. Windows and door openings are approximate, Whilst every care is taken in the preparation of this plan, please check all dimensions, shapes and comp