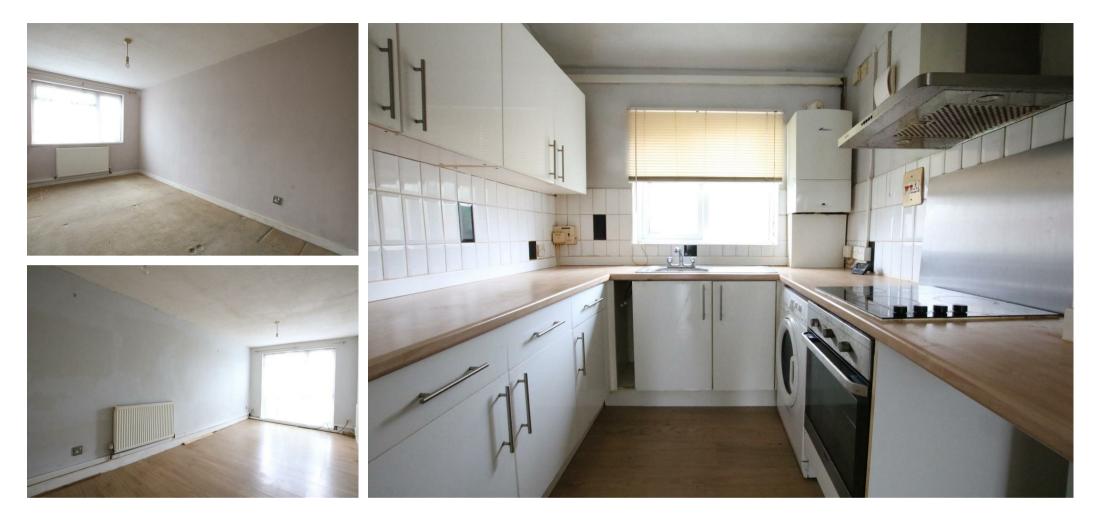

## Description

This bright and spacious (477 sqft) ground floor maisonette presents a great opportunity for a first time buyer or investor.

The accommodation comprises of an entrance hall leading to a white bathroom suite, a good sized double bedroom with built in storage, a fitted kitchen with built in oven and electric hob and a lounge/dining area.