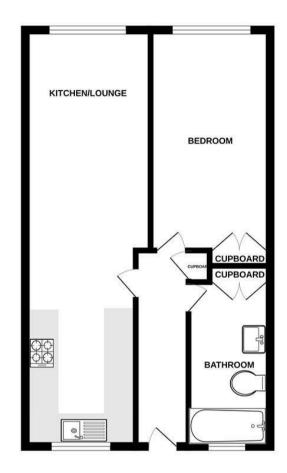

## Description

This bright and spacious (477 sqft) ground floor maisonette presents a great opportunity for a first time buyer or investor.

The accommodation comprises of an entrance hall leading to a white bathroom suite, a good sized double bedroom with built in storage, a fitted kitchen with built in oven and electric hob and a lounge/dining area.

GROUND FLOOR 477 sq.ft. (44.3 sq.m.) approx.

TOTAL FLOOR AREA: 477 5g.f. (443 5g.m.) approx. While every attempt tas been made to ensort the scapes or the despite orated faiter, measurements of doors, windows, rooms and any other terms are appointed at the despite orated faiter, measurements omession or meti-satement. This plan is the databate burgeness only and should be used as such by any prospective purchaser. The service's systems and appliance shown have not been teside and no guarantee as to be used as such as the databate burgeness codes.