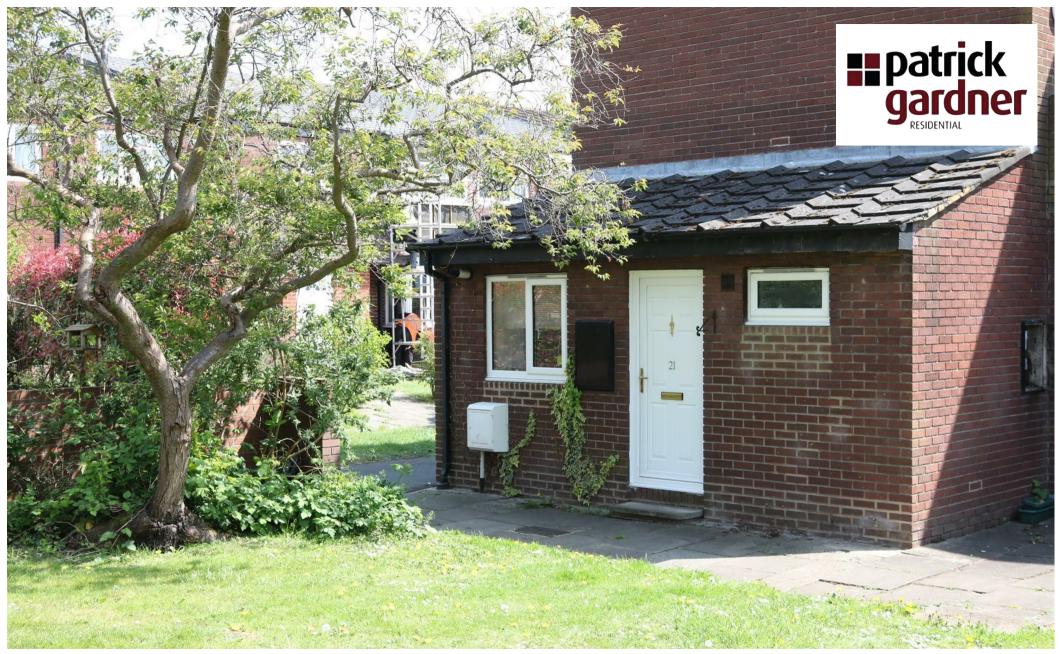

21 Waterfields, Leatherhead, KT22 7XB

Price Guide £185,000

- GROUND FLOOR MAISONETTE
- OPEN PLAN LOUNGE WITH KITCHEN
- COMMUNAL GARDENS
- IDEAL FIRST TIME BUY OR INVESTMENT
- CAVITY WALL INSULATION

- LARGE DOUBLE BEDROOM
- OWN FRONT DOOR
- NO CHAIN
- REASONABLE SERVICE CHARGE
- CLOSE TO TOWN

## Description

This bright and spacious (477 sqft) ground floor maisonette presents a great opportunity for a first time buyer or investor.

The accommodation comprises of an entrance hall leading to a white bathroom suite, a good sized double bedroom with built in storage, a fitted kitchen with built in oven and electric hob and a lounge/dining area.