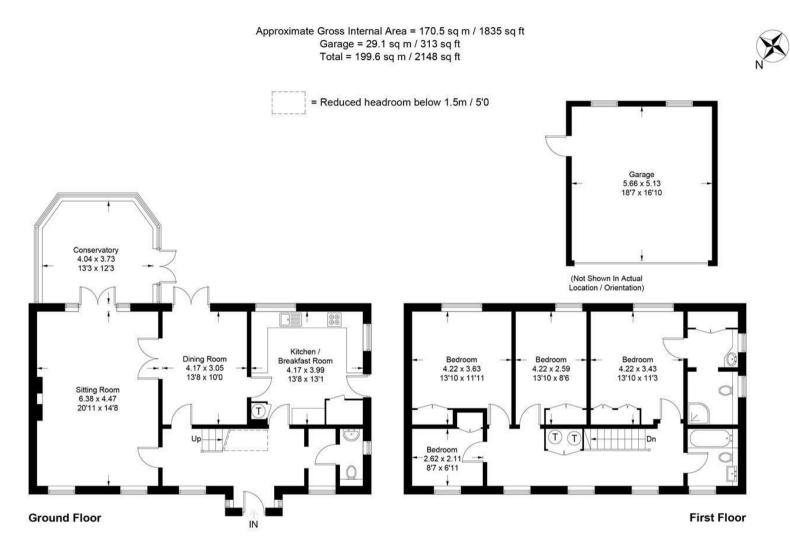

## Description

This beautifully presented four bedroom house is situated on this highly desirable estate whilst enjoying a lovely plot with manicured gardens to the front and rear.

Well proportioned throughout, the accommodation includes a spacious reception hall with cloakroom, double aspect  $20^{\circ}11 \times 14^{\circ}8$  sitting room with double doors to both the conservatory and dining room. The fitted kitchen has integrated appliances, space for a breakfast table and side door leading to the garden and detached double garage.

Upstairs, the landing has lovely distant views, a loft hatch providing access to a good sized loft space with potential to create another room (STPP) and a large linen cupboard. The principal bedroom has fitted wardrobes, dressing room and en suite shower room, there are three further bedrooms (each with fitted wardrobes) and family bathroom.

Outside, a smart block pavier driveway provides plenty of off street parking and leads to a detached double garage. A part covered gated side access leads to a beautifully cared for and landscaped rear rear garden featuring a rear terrace with brick edging, curved path to the rear garden, shaped and well maintained lawns, mature hedging and a wealth of trees and flower boarders. Two garden sheds. Conveniently for a purchaser there is no onward chain