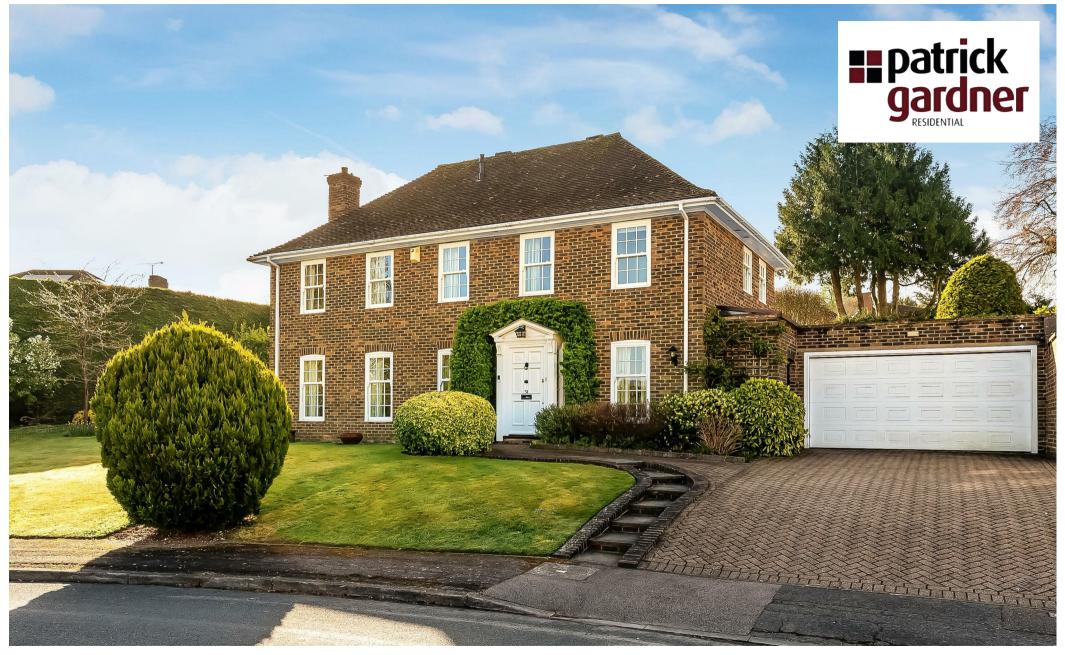

31 Badingham Drive, Fetcham, KT22 9EU

Price Guide £1,100,000

- DELIGHTFUL DETACHED HOUSE
- TWO RECEPTION ROOMS
- CONSERVATORY
- SPACIOUS HALL & LANDING
- DOUBLE GARAGE

- FOUR BEDROOMS
- TWO BATHROOMS
- KITCHEN BREAKFAST ROOM
- BEAUTIFUL LANDSCAPED GARDENS
- NO CHAIN

## Description

This beautifully presented four bedroom house is situated on this highly desirable estate whilst enjoying a lovely plot with manicured gardens to the front and rear.

Well proportioned throughout, the accommodation includes a spacious reception hall with cloakroom, double aspect  $20^{\circ}11 \times 14^{\circ}8$  sitting room with double doors to both the conservatory and dining room. The fitted kitchen has integrated appliances, space for a breakfast table and side door leading to the garden and detached double garage.

Outside, a smart block pavier driveway provides plenty of off street parking and leads to a detached double garage. A part covered gated side access leads to a beautifully cared for and landscaped rear rear garden featuring a rear terrace with brick edging, curved path to the rear garden, shaped and well maintained lawns, mature hedging and a wealth of trees and flower boarders. Two garden sheds. Conveniently for a purchaser there is no onward chain