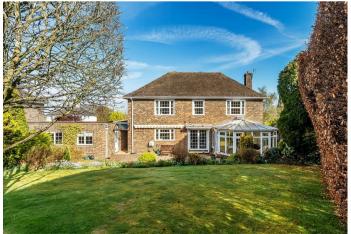

31 Badingham Drive, Fetcham, KT22 9EU

Price Guide £1,100,000

- DELIGHTFUL DETACHED HOUSE
- TWO RECEPTION ROOMS
- CONSERVATORY
- SPACIOUS HALL & LANDING
- DOUBLE GARAGE

- FOUR BEDROOMS
- TWO BATHROOMS
- KITCHEN BREAKFAST ROOM
- BEAUTIFUL LANDSCAPED GARDENS
- NO CHAIN

## Description

This beautifully presented four bedroom house is situated on this highly desirable estate whilst enjoying a lovely plot with manicured gardens to the front and rear.

Well proportioned throughout, the accommodation includes a spacious reception hall with cloakroom, double aspect  $20^{\circ}11 \times 14^{\circ}8$  sitting room with double doors to both the conservatory and dining room. The fitted kitchen has integrated appliances, space for a breakfast table and side door leading to the garden and detached double garage.