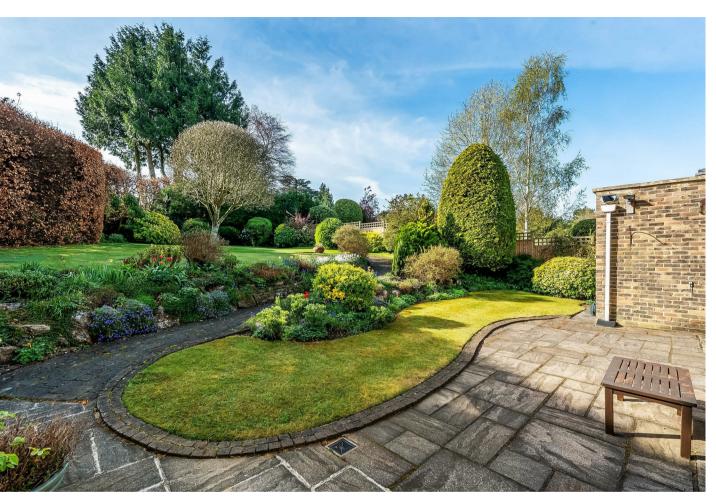

Outside, a smart block pavier driveway provides plenty of off street parking and leads to a detached double garage. A part covered gated side access leads to a beautifully cared for and landscaped rear rear garden featuring a rear terrace with brick edging, curved path to the rear garden, shaped and well maintained lawns, mature hedging and a wealth of trees and flower boarders. Two garden sheds. Conveniently for a purchaser there is no onward chain