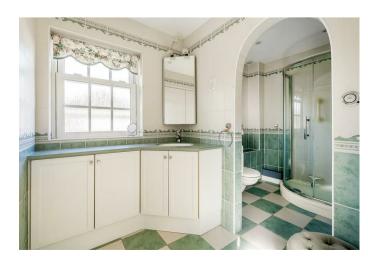

Upstairs, the landing has lovely distant views, a loft hatch providing access to a good sized loft space with potential to create another room (STPP) and a large linen cupboard. The principal bedroom has fitted wardrobes, dressing room and en suite shower room, there are three further bedrooms (each with fitted wardrobes) and family bathroom.