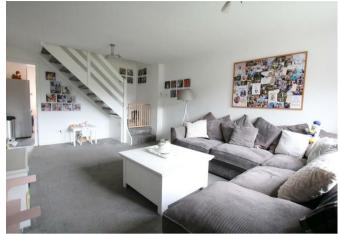

With double glazing and gas central heating, the accommodation includes a spacious lounge/dining room, modern fitted kitchen with built in oven/hob and dishwasher, 2 double bedrooms and modern bathroom with white suite.