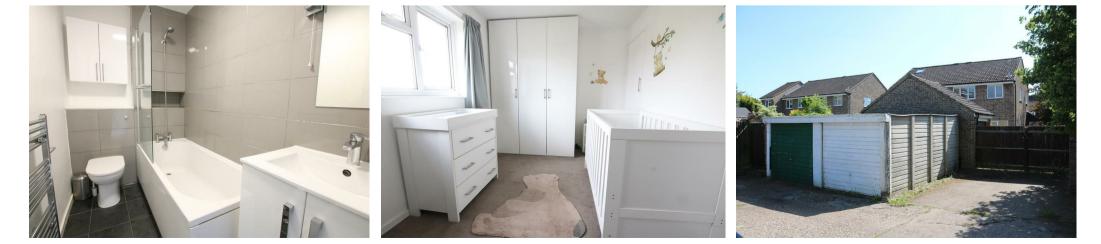

11 Tudor Walk, Leatherhead, Surrey, KT22 7HX

Asking Price £425,000

- 2 BEDROOM TERRACE HOUSE
- BEAUTIFULLY APPOINTED AND DECORATED
  FITTED KITCHEN WITH INTEGRATED
- QUALITY WHITE BATHROOM SUITE
- GAS CENTRAL HEATING
- 35' REAR GARDEN

- GARAGE AND PARKING SPACE
- FITTED KITCHEN WITH INTEGRATED
  OVEN/HOB
- DOUBLE GLAZING
- SHORT WALK TO THE STATION
- CLOSE TO TOWN

With double glazing and gas central heating, the accommodation includes a spacious lounge/dining room, modern fitted kitchen with built in oven/hob and dishwasher, 2 double bedrooms and modern bathroom with white suite.