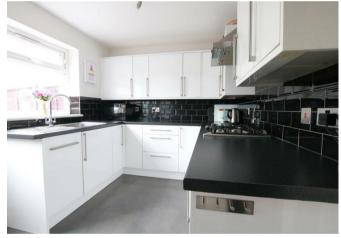

With double glazing and gas central heating, the accommodation includes a spacious lounge/dining room, modern fitted kitchen with built in oven/hob and dishwasher, 2 double bedrooms and modern bathroom with white suite.