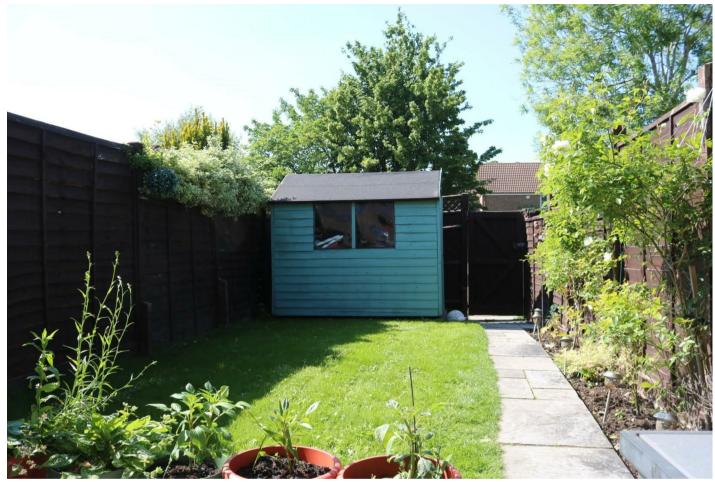

## Description

This beautifully appointed home offers a wealth of features and a lovely bright interior.

Located in a quiet cul de sac, the property has the benefit of own garage and further parking space to the rear with a gate directly accessing the garden and rear door.

There are gardens to the front and rear, the rear measures 35' with patio and neat lawn.

| Tenure           | Freehold |
|------------------|----------|
| EPC              | С        |
| Council Tax Band | D        |