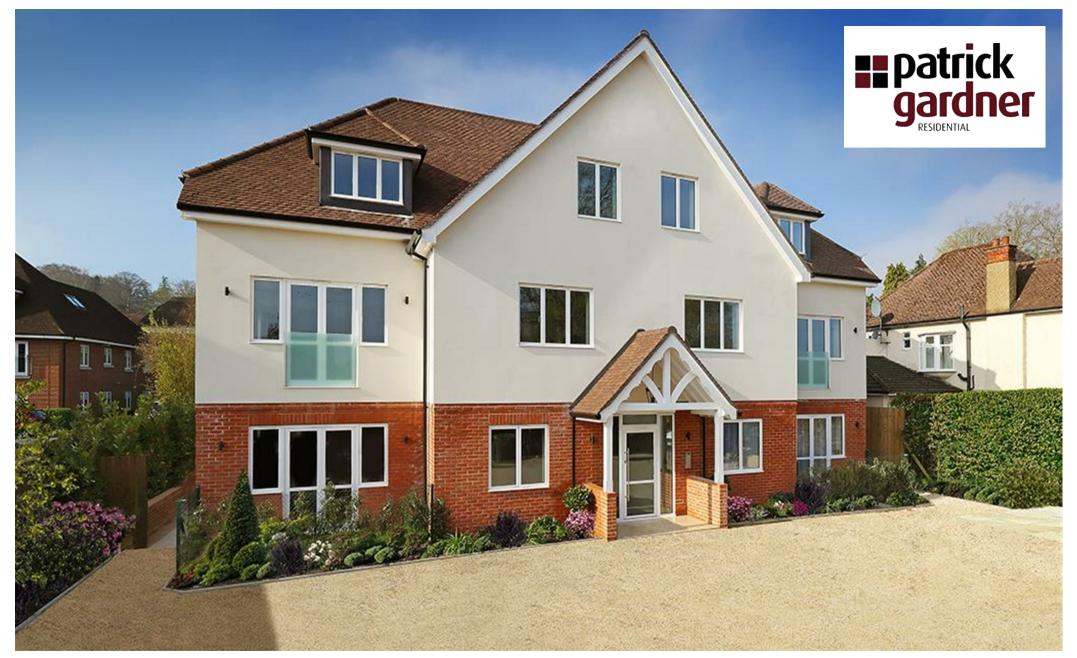

5 McLaren Court 1 Cobham Road, Fetcham, Surrey, KT22 9AU

Price Guide £575,000

- STUNNING FIRST FLOOR APARTMENT
- EXTENDING TO JUST UNDER 800 SQ. FT.
- LUXURY KITCHEN WITH BOSCH
  APPLIANCES
- SERENE COMMUNAL GARDEN
- PRIVATE ALLOCATED PARKING

- TWO BEDROOM TWO BATHROOM
- HIGH CEILINGS
- EASY ACCESS TO SHOPS AND AMENITIES
- LIFT TO ALL FLOORS
- 10 YEAR ICW WARRANTY

## Description

Number 5 McLaren Court is a spacious, two bedroom, two bathroom first floor apartment. Access to the property is from the stylish communal hallway via the lift or wide staircase. The open plan kitchen/living space extends to over 20' and features a range of contemporary wall and base units, complemented by modern quartz worktops and a range of integrated Bosch appliances. The worktop overhang provides a useful breakfast bar area and provides natural separation between the kitchen and reception area. Floor to ceiling casement doors with windows either side create a bright and airy space in the main living area.