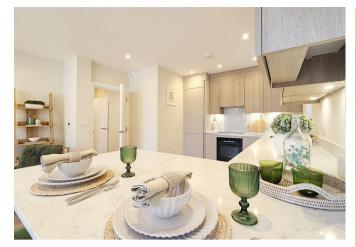

## Description

Number 5 McLaren Court is a spacious, two bedroom, two bathroom first floor apartment. Access to the property is from the stylish communal hallway via the lift or wide staircase. The open plan kitchen/living space extends to over 20' and features a range of contemporary wall and base units, complemented by modern quartz worktops and a range of integrated Bosch appliances. The worktop overhang provides a useful breakfast bar area and provides natural separation between the kitchen and reception area. Floor to ceiling casement doors with windows either side create a bright and airy space in the main living area.

The apartment comes with private allocated parking and access to EV charging.

The property is fully insured with a 10 Year Build Warranty courtesy of ICW.

\*Some internal images have been taken from 3 McLaren Court