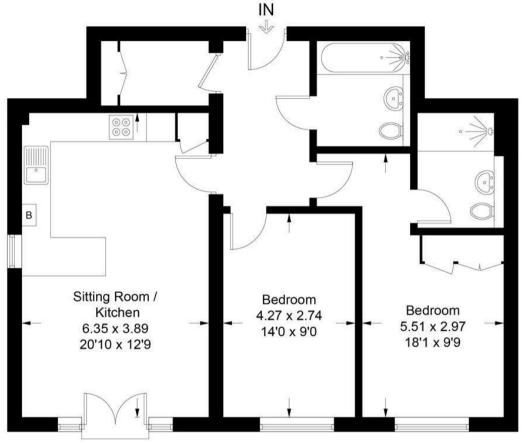

## **First Floor**

This plan is for layout guidance only. Not drawn to scale unless stated. Windows and door openings are approximate. Whilst every care is taken in the preparation of this plan, please check all dimensions, shapes and compass bearings before making decisions reliant upon them. (ID1189220)