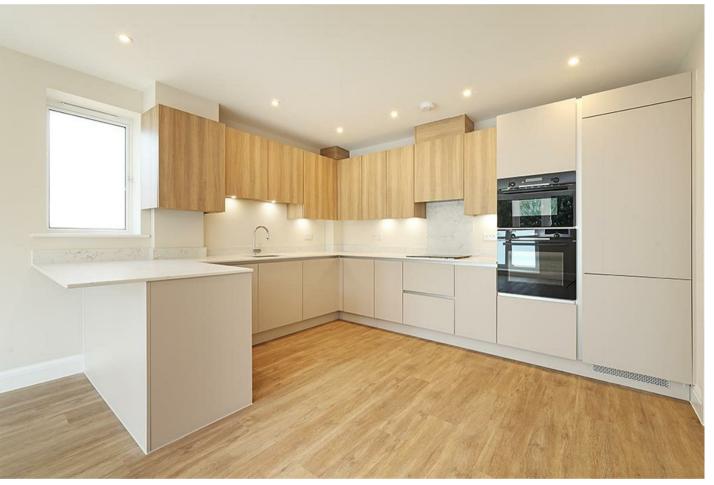

## Description

Number 5 McLaren Court is a spacious, two bedroom, two bathroom first floor apartment. Access to the property is from the stylish communal hallway via the lift or wide staircase. The open plan kitchen/living space extends to over 20' and features a range of contemporary wall and base units, complemented by modern quartz worktops and a range of integrated Bosch appliances. The worktop overhang provides a useful breakfast bar area and provides natural separation between the kitchen and reception area. Floor to ceiling casement doors with windows either side create a bright and airy space in the main living area.