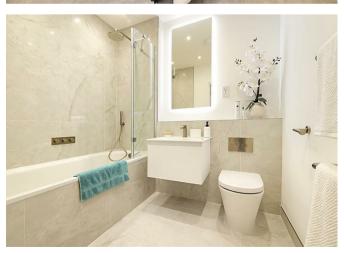

The master bedroom suite extends to in excess of 18' and includes an oversized shower, basin with vanity drawer, backlit LED demisting mirror and, on trend, antique brass fittings. The second bedroom is serviced by the luxurious family bathroom which is finished with classic white sanitaryware and complementary antique brass fittings.