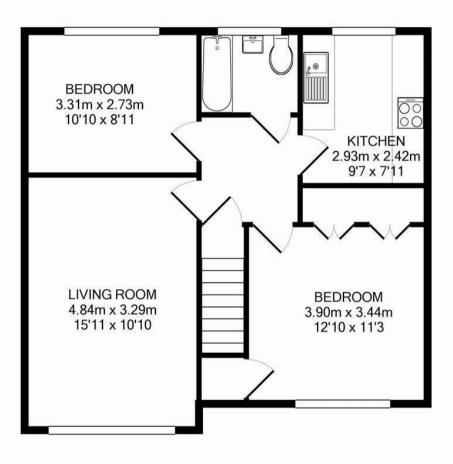

## Description

In a very convenient location close to the town centre, this first floor maisonette enjoys bright and spacious accommodation in a quiet residential road.

Approached via own front door, the interior includes a fitted kitchen and bathroom, good sized South Westerly facing sitting/dining room and two double bedrooms with built in wardrobes. The specification also includes new carpet in the hallway, a combination type boiler, smart meter and double glazing.

The general area abounds in Green Belt countryside, much of which is National Trust owned offering plentiful of outdoor activities at Bocketts Farm, Denbies Wine Estate, and Polesden Lacy.

Total Approx. Floor Area 61.1 Sq.M. (657 Sq.Ft.)

Measurements are approximate. Not to scale. Illustrative purposes only Made with Metropix ©2016