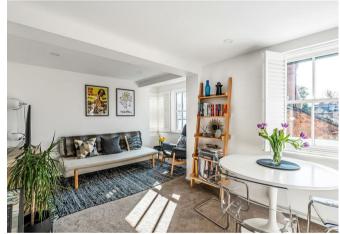

## Description

This stylish two double bedroom duplex apartment is set in Leatherhead's conservation area whilst enjoying allocated parking and 118 year lease.

Offered with no chain, the well appointed accommodation includes a reception hall with useful under stairs utility cupboard, fitted kitchen with integrated Neff appliances, sitting/dining room and two double bedrooms both with en suites.