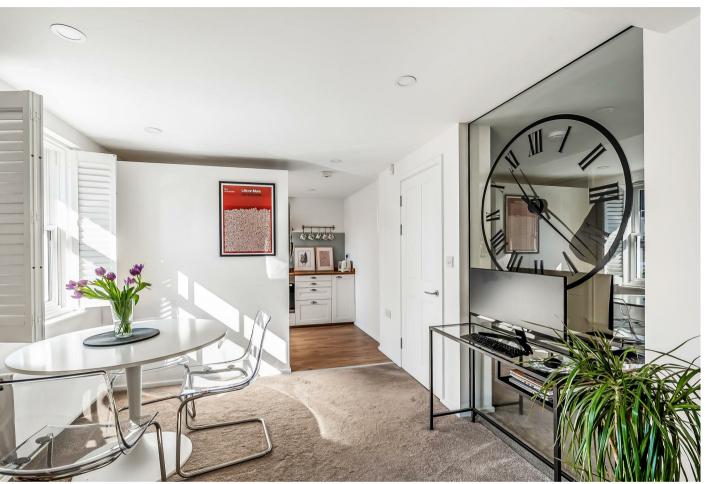

## Description

This stylish two double bedroom duplex apartment is set in Leatherhead's conservation area whilst enjoying allocated parking and 118 year lease.

Offered with no chain, the well appointed accommodation includes a reception hall with useful under stairs utility cupboard, fitted kitchen with integrated Neff appliances, sitting/dining room and two double bedrooms both with en suites.