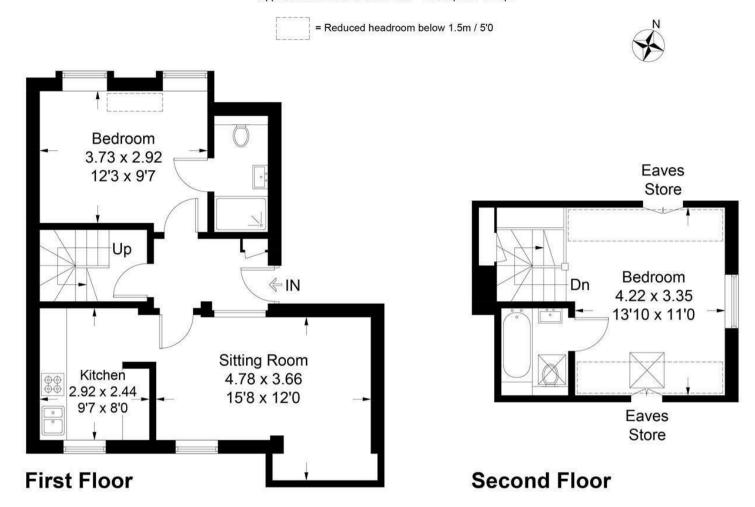

## Description

This stylish two double bedroom duplex apartment is set in Leatherhead's conservation area whilst enjoying allocated parking and 118 year lease.

Offered with no chain, the well appointed accommodation includes a reception hall with useful under stairs utility cupboard, fitted kitchen with integrated Neff appliances, sitting/dining room and two double bedrooms both with en suites.

The general area abounds in Green Belt countryside, much of which is National Trust owned offering plentiful of outdoor activities at Bocketts Farm, Denbies Wine Estate, and Polesden Lacy.

This plan is for layout guidance only. Not drawn to scale unless stated. Windows and door openings are approximate. Whilst every care is taken in the preparation of this plan, please check all dimensions, shapes and compass bearings before making decisions reliant upon them. (ID433933)