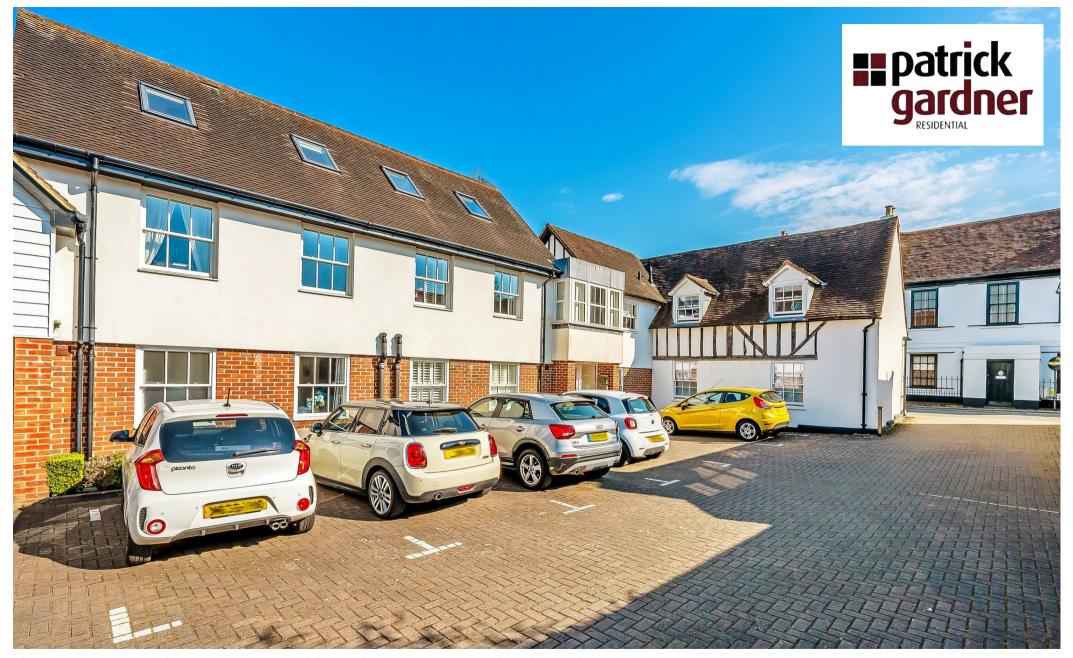

Flat 5, Devonshire House, 66 Church Street, Leatherhead, KT22 8DP

Price Guide £385,000

- SUPERB DUPLEX APARTMENT
- TWO EN SUITES
- KITCHEN WITH NEFF APPLIANCES
- UTILITY CUPBOARD
- CONSERVATION AREA

- TWO DOUBLE BEDROOMS
- OPEN PLAN SITTING/DINING ROOM
- ALLOCATED PARKING
- 118 YEAR LEASE
- NO CHAIN

## Description

This stylish two double bedroom duplex apartment is set in Leatherhead's conservation area whilst enjoying allocated parking and 118 year lease.

Offered with no chain, the well appointed accommodation includes a reception hall with useful under stairs utility cupboard, fitted kitchen with integrated Neff appliances, sitting/dining room and two double bedrooms both with en suites.