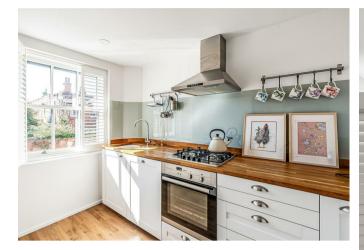

## Description

This stylish two double bedroom duplex apartment is set in Leatherhead's conservation area whilst enjoying allocated parking and 118 year lease.

Offered with no chain, the well appointed accommodation includes a reception hall with useful under stairs utility cupboard, fitted kitchen with integrated Neff appliances, sitting/dining room and two double bedrooms both with en suites.