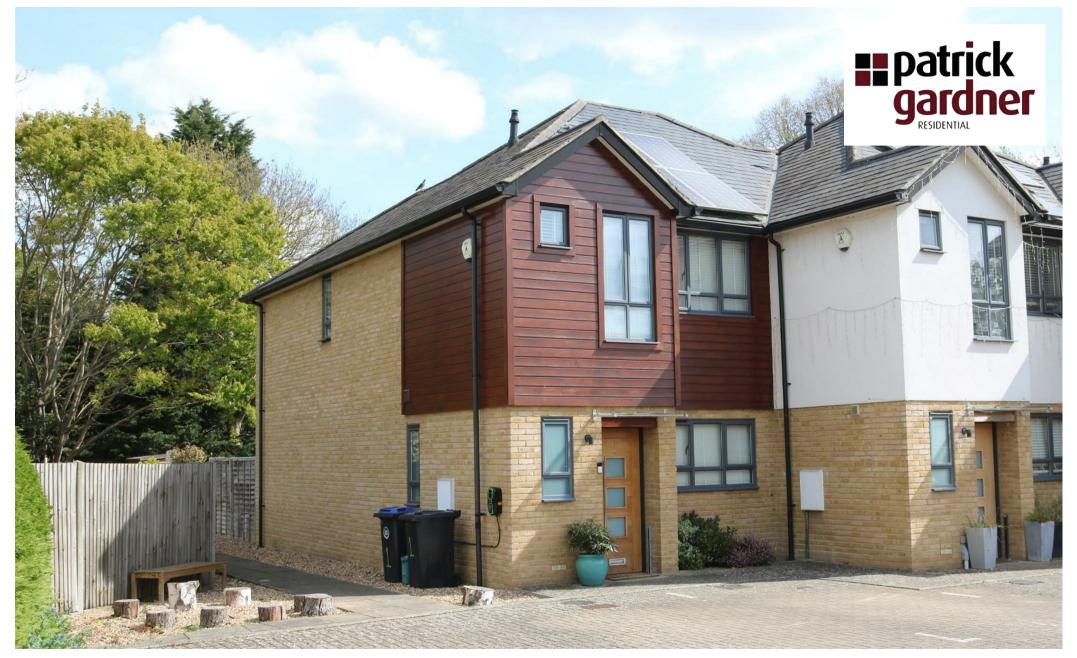

1 Cannon Mews, Fetcham, KT22 9FE

Price Guide £575,000

- MODERN FAMILY HOME
- SITTING/DINING ROOM
- HALL & CLOAKROOM
- LANDSCAPED GARDEN
- PARKING FOR TWO CARS

- THREE BEDROOMS
- SUPERB KITCHEN
- TWO BATHROOMS
- CLOSE TO LOCAL SCHOOLS
- BI-FOLDING DOORS TO GARDEN

## Description

This beautifully appointed family home offers over 1000 sa.ft of stylish accommodation whilst enjoying a 50' landscaped rear garden.

Modern and tastefully decorated, the ground floor comprises a reception hall with cloakroom, superb fitted kitchen with Quartz work surfaces & integrated appliances which opens to lovely 18' x 15' sitting/dining room with bi-folding doors to the garden.