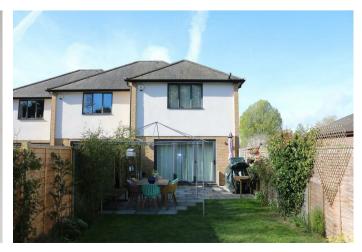

1 Cannon Mews, Fetcham, KT22 9FE

Price Guide £575,000

- MODERN FAMILY HOME
- SITTING/DINING ROOM
- HALL & CLOAKROOM
- LANDSCAPED GARDEN
- PARKING FOR TWO CARS

- THREE BEDROOMS
- SUPERB KITCHEN
- TWO BATHROOMS
- CLOSE TO LOCAL SCHOOLS
- BI-FOLDING DOORS TO GARDEN

## Description

This beautifully appointed family home offers over 1000 sa.ft of stylish accommodation whilst enjoying a 50' landscaped rear garden.

Modern and tastefully decorated, the ground floor comprises a reception hall with cloakroom, superb fitted kitchen with Quartz work surfaces & integrated appliances which opens to lovely 18' x 15' sitting/dining room with bi-folding doors to the garden.